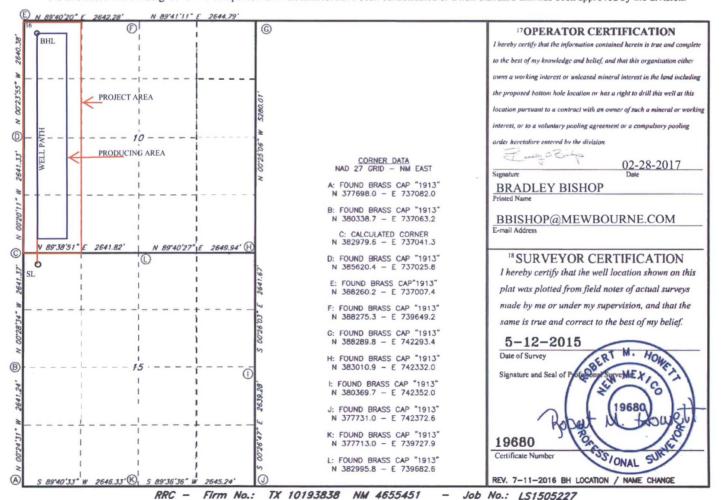

■ AMENDED REPORT

## WELL LOCATION AND ACREAGE DEDICATION PLAT

| 30-025-42617                                     |         |                         |       | <sup>2</sup> Pool Code<br>97900 |               | <sup>3</sup> Pool Name<br>RED HILLS;UPPER BONE SPRING SHALE |               |                |                                 |  |
|--------------------------------------------------|---------|-------------------------|-------|---------------------------------|---------------|-------------------------------------------------------------|---------------|----------------|---------------------------------|--|
| <sup>4</sup> Property Code                       |         | SALADO DRAW 10 A1MD FEE |       |                                 |               |                                                             |               |                | 6 Well Number                   |  |
| 7 OGRID NO.<br>14744                             |         | MEWBOURNE OIL COMPANY   |       |                                 |               |                                                             |               |                | <sup>9</sup> Elevation<br>3296' |  |
| <sup>10</sup> Surface Location                   |         |                         |       |                                 |               |                                                             |               |                |                                 |  |
| UL or lot no.                                    | Section | Township                | Range | Lot Idn                         | Feet from the | North/South line                                            | Feet From the | East/West line | County                          |  |
| D                                                | 15      | 26S                     | 33E   |                                 | 195           | NORTH                                                       | 330           | WEST           | LEA                             |  |
| " Bottom Hole Location If Different From Surface |         |                         |       |                                 |               |                                                             |               |                |                                 |  |
| UL or lot no.                                    | Section | Township                | Range | Lot Idn                         | Feet from the | North/South line                                            | Feet from the | East/West line | County                          |  |
| D                                                | 10      | 26S                     | 33E   |                                 | 330           | NORTH                                                       | 330           | WEST           | LEA                             |  |

No allowable will be assigned to this completion until all interest have been consolidated or a non-standard unit has been approved by the division.

14 Consolidation Code

13 Joint or Infill

12 Dedicated Acres