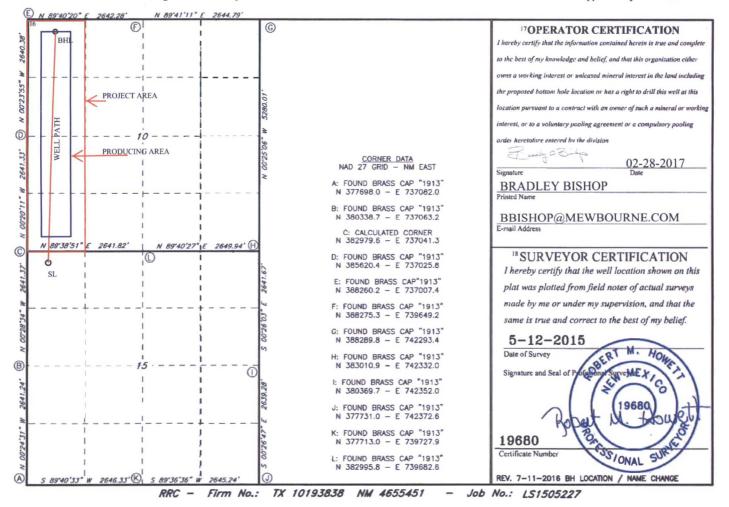

WELL LOCATION AND ACREAGE DEDICATION PLAT

|                                       |         |                         |         |                        |                                   |                  |               | -             |               |  |
|---------------------------------------|---------|-------------------------|---------|------------------------|-----------------------------------|------------------|---------------|---------------|---------------|--|
| API Number                            |         |                         |         | <sup>2</sup> Pool Code |                                   | 3 Pool Name      |               |               |               |  |
| 30                                    | 618     |                         | 97900   |                        | RED HILLS;UPPER BONE SPRING SHALE |                  |               |               |               |  |
| <sup>4</sup> Property Code            |         | 5 Property Name         |         |                        |                                   |                  |               |               | 6 Well Number |  |
|                                       |         | SALADO DRAW 10 B2MD FEE |         |                        |                                   |                  |               |               | 4H            |  |
| 7 OGRID NO.                           |         | 8 Operator Name         |         |                        |                                   |                  |               |               | 9Elevation    |  |
| 14744                                 |         | MEWBOURNE OIL COMPANY   |         |                        |                                   |                  |               |               | 3297'         |  |
|                                       |         |                         |         |                        | 10 Surface                        | Location         |               |               |               |  |
| UL or lot no.                         | Section | Townshi                 | p Range | Lot Idn                | Feet from the                     | North/South line | Feet From the | East/West lin | e County      |  |
| D                                     | 15      | 26S                     | 33E     |                        | 195                               | NORTH            | 450           | WEST          | LEA           |  |
|                                       |         |                         | "]      | Bottom I               | Hole Location                     | If Different Fro | om Surface    |               |               |  |
| UL or lot no.                         | Section | Townshi                 | p Range | Lot Idn                | Feet from the                     | North/South line | Feet from the | East/West lin | e County      |  |
| D                                     | 10      | 26S                     | 33E     |                        | 330                               | NORTH            | 450'          | WEST          | LEA           |  |
| Dedicated Acres 13 Joint or Infill 14 |         | 14 Consolidation        | Code 15 | Order No.              |                                   |                  |               |               |               |  |
| 160                                   |         |                         |         | 1                      |                                   |                  |               |               |               |  |