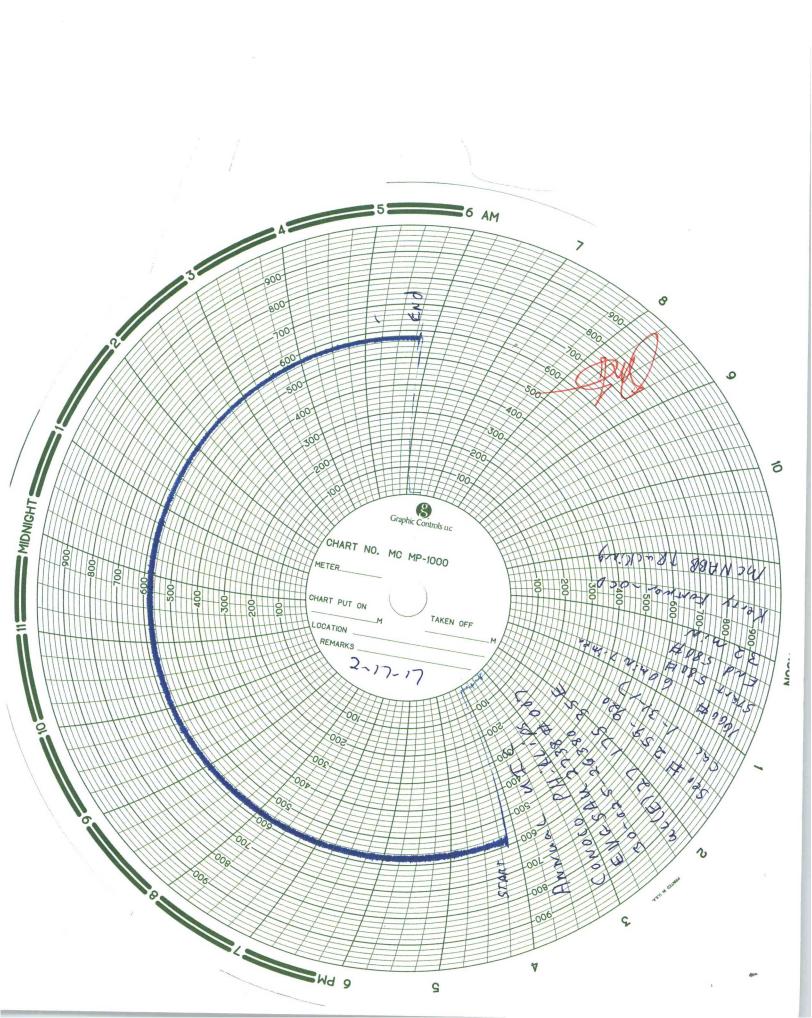

|                                                                                                                                                                                                                                                                                                                                                                                                                                                                                                                      | Form C-103                                          |
|----------------------------------------------------------------------------------------------------------------------------------------------------------------------------------------------------------------------------------------------------------------------------------------------------------------------------------------------------------------------------------------------------------------------------------------------------------------------------------------------------------------------|-----------------------------------------------------|
| <ul> <li>Office</li> <li><u>District I</u> – (575) 393-6161</li> <li><u>1625 N. French Dr., Hobbs, NM 88240</u></li> </ul>                                                                                                                                                                                                                                                                                                                                                                                           | Revised August 1, 2011<br>WELL API NO.              |
| District II – (575) 748-1283<br>811 S. First St., Artesia, NM 88210 MAR 0 2 2017 CONSERVATION DIVISION<br>District III – (505) 334-6178                                                                                                                                                                                                                                                                                                                                                                              | <u>30-025-26380</u>                                 |
| $\underline{DSUCCIII} = (505) 554-0176$ [ZZU SOULD SL. FRANCIS DE                                                                                                                                                                                                                                                                                                                                                                                                                                                    | 5. Indicate Type of Lease<br>STATE X FEE /          |
| 1000 Rio Brazos Rd., Aztec, NM 87410<br>District IV - (505) 476-3460 Santa Fe, NM 87505                                                                                                                                                                                                                                                                                                                                                                                                                              | 6. State Oil & Gas Lease No.                        |
| 1220 S. St. Francis Dr., Santa Fe, NM COLIVEL                                                                                                                                                                                                                                                                                                                                                                                                                                                                        | B-1839-1                                            |
| 87505<br>SUNDRY NOTICES AND REPORTS ON WELLS                                                                                                                                                                                                                                                                                                                                                                                                                                                                         | 7. Lease Name or Unit Agreement Name                |
| (DO NOT USE THIS FORM FOR PROPOSALS TO DRILL OR TO DEEPEN OR PLUG BACK TO A DIFFERENT RESERVOIR. USE "APPLICATION FOR PERMIT" (FORM C-101) FOR SUCH                                                                                                                                                                                                                                                                                                                                                                  | EAST VACUUM GB-SA UNIT<br>TRACT 2738                |
| PROPOSALS.) 1. Type of Well: Oil Well Gas Well Other Injection well                                                                                                                                                                                                                                                                                                                                                                                                                                                  | 8. Well Number 007                                  |
| 2. Name of Operator<br>ConocoPhillips Company                                                                                                                                                                                                                                                                                                                                                                                                                                                                        | 9. OGRID Number 217817                              |
| 3. Address of Operator <sub>P. O. Box 51810</sub>                                                                                                                                                                                                                                                                                                                                                                                                                                                                    | 10. Pool name or Wildcat                            |
| Midland, TX 79710                                                                                                                                                                                                                                                                                                                                                                                                                                                                                                    | VACUUM; GB-SA                                       |
| 4. Well Location<br>Unit Letter E : 2570 feet from the NORTH line and 1110                                                                                                                                                                                                                                                                                                                                                                                                                                           | feet from the WEST line                             |
| Section 27 Township 17S Range 35E                                                                                                                                                                                                                                                                                                                                                                                                                                                                                    | NMPM County LEA                                     |
| 11. Elevation (Show whether DR, RKB, RT, GR, etc.)                                                                                                                                                                                                                                                                                                                                                                                                                                                                   | Null M County ELA                                   |
| 3934' GL                                                                                                                                                                                                                                                                                                                                                                                                                                                                                                             |                                                     |
| 12 Check Appropriate Day to Indicate Mature of Matica 1                                                                                                                                                                                                                                                                                                                                                                                                                                                              | Percent on Other Data                               |
| 12. Check Appropriate Box to Indicate Nature of Notice, I                                                                                                                                                                                                                                                                                                                                                                                                                                                            | Report or Other Data                                |
|                                                                                                                                                                                                                                                                                                                                                                                                                                                                                                                      | SEQUENT REPORT OF:                                  |
|                                                                                                                                                                                                                                                                                                                                                                                                                                                                                                                      |                                                     |
| TEMPORARILY ABANDON CHANGE PLANS COMMENCE DRIL                                                                                                                                                                                                                                                                                                                                                                                                                                                                       |                                                     |
|                                                                                                                                                                                                                                                                                                                                                                                                                                                                                                                      | JOB []                                              |
|                                                                                                                                                                                                                                                                                                                                                                                                                                                                                                                      |                                                     |
| OTHER: OTHER: 5 YEAR                                                                                                                                                                                                                                                                                                                                                                                                                                                                                                 | MIT & YEARLY BH TEST 🛛 🛛 🖊                          |
| <ol> <li>Describe proposed or completed operations. (Clearly state all pertinent details, and<br/>of starting any proposed work). SEE RULE 19.15.7.14 NMAC. For Multiple Com<br/>proposed completion or recompletion.</li> </ol>                                                                                                                                                                                                                                                                                     |                                                     |
| ON 2/17/17 CONOCOPHILLIPS COMPANY CONDUCTED THE 5 YEAR MIT TO 58                                                                                                                                                                                                                                                                                                                                                                                                                                                     | 04/22 MINS TEST COOD CHAPT                          |
| ATTACHED.                                                                                                                                                                                                                                                                                                                                                                                                                                                                                                            | 50#/32 MINS - TEST 6000D, CHART                     |
| ATTACHED IS THE YEARLY BRADENHEAD TEST - TEST GOOD.                                                                                                                                                                                                                                                                                                                                                                                                                                                                  |                                                     |
|                                                                                                                                                                                                                                                                                                                                                                                                                                                                                                                      |                                                     |
|                                                                                                                                                                                                                                                                                                                                                                                                                                                                                                                      |                                                     |
|                                                                                                                                                                                                                                                                                                                                                                                                                                                                                                                      |                                                     |
|                                                                                                                                                                                                                                                                                                                                                                                                                                                                                                                      |                                                     |
|                                                                                                                                                                                                                                                                                                                                                                                                                                                                                                                      |                                                     |
|                                                                                                                                                                                                                                                                                                                                                                                                                                                                                                                      |                                                     |
|                                                                                                                                                                                                                                                                                                                                                                                                                                                                                                                      |                                                     |
|                                                                                                                                                                                                                                                                                                                                                                                                                                                                                                                      |                                                     |
| Spud Date: Rig Release Date:                                                                                                                                                                                                                                                                                                                                                                                                                                                                                         |                                                     |
| Spud Date: Rig Release Date:                                                                                                                                                                                                                                                                                                                                                                                                                                                                                         |                                                     |
|                                                                                                                                                                                                                                                                                                                                                                                                                                                                                                                      | and belief.                                         |
| Spud Date: Rig Release Date: I hereby certify that the information above is true and complete to the best of my knowledge                                                                                                                                                                                                                                                                                                                                                                                            | and belief.                                         |
|                                                                                                                                                                                                                                                                                                                                                                                                                                                                                                                      |                                                     |
| I hereby certify that the information above is true and complete to the best of my knowledge                                                                                                                                                                                                                                                                                                                                                                                                                         | DATE 02/24/2017                                     |
| I hereby certify that the information above is true and complete to the best of my knowledge<br>SIGNATURE Mondate TITLE Staff Regulatory Technician                                                                                                                                                                                                                                                                                                                                                                  | DATE 02/24/2017                                     |
| I hereby certify that the information above is true and complete to the best of my knowledge         SIGNATURE       International complete to the best of my knowledge         SIGNATURE       International complete to the best of my knowledge         TITLE       Staff Regulatory Technician         Type or print name       Rhonda Rogers         E-mail address:       rogerrs@conocop         For State Use Only       ITTLE         APPROVED BY:       International complete to the best of my knowledge | DATE 02/24/2017                                     |
| I hereby certify that the information above is true and complete to the best of my knowledge<br>SIGNATURE Monda Rogers TITLE Staff Regulatory Technician<br>Type or print name Rhonda Rogers E-mail address: rogerrs@conocop<br>For State Use Only                                                                                                                                                                                                                                                                   | DATE 02/24/2017<br>hillips.com PHONE: (432)688-9174 |