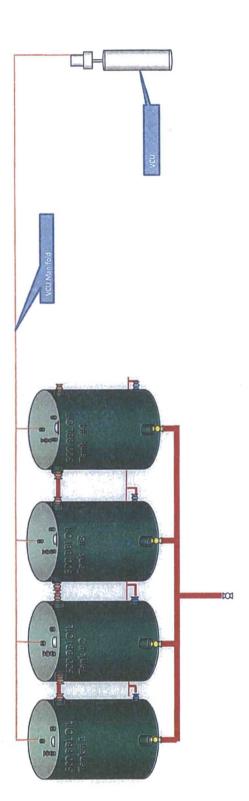

6. This approval does not authorize any additional surface disturbance.

7. Subject to like approval from NMOCD.

Attached are the following:
? Site security diagram of the current tank battery as well as the location of the VCU and the manifold line connecting the tanks to the VCU.
? Contact name and number to retrieve information on volumes being combusted.
? Specification sheet(s) for the VCU.

## Stratocaster 3H & 4H Tank Battery - VCU Specification Sheet