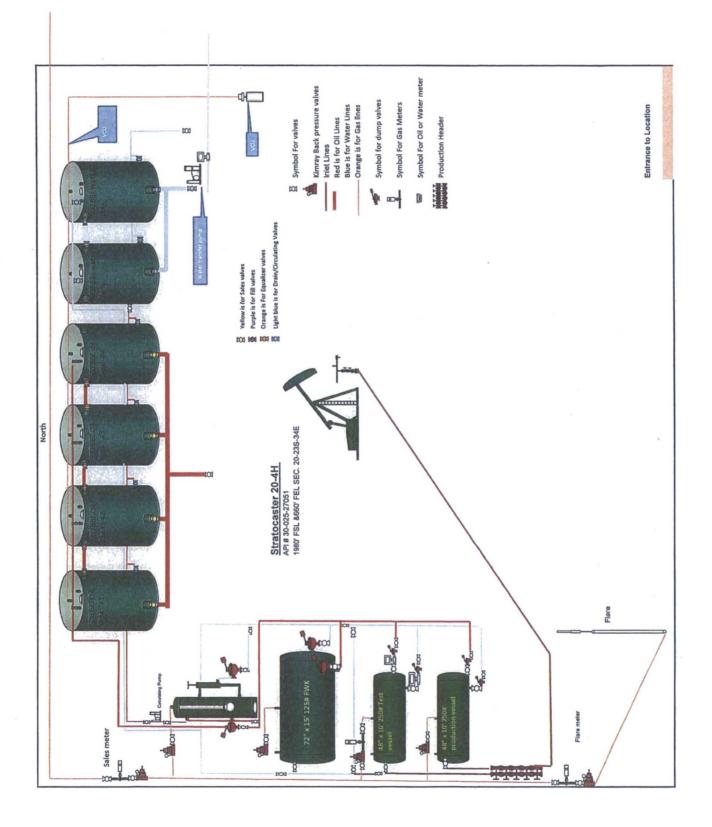

6. This approval does not authorize any additional surface disturbance.

7. Subject to like approval from NMOCD.

Attached are the following:
? Site security diagram of the current tank battery as well as the location of the VCU and the manifold line connecting the tanks to the VCU.
? Contact name and number to retrieve information on volumes being combusted.
? Specification sheet(s) for the VCU.

## Stratocaster 3H & 4H Tank Battery - VCU Specification Sheet