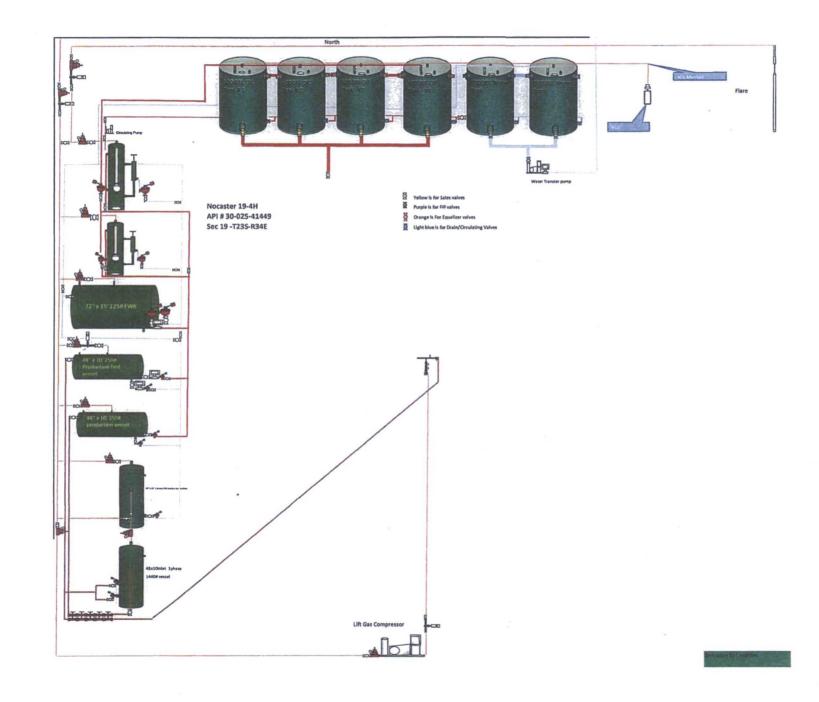

1

Attached are the following: ? Site security diagram of the current tank battery as well as the location of the VCU and the manifold line connecting the tanks to the VCU. ? Contact name and number to retrieve information on volumes being combusted. ? Specification sheet(s) for the VCU.