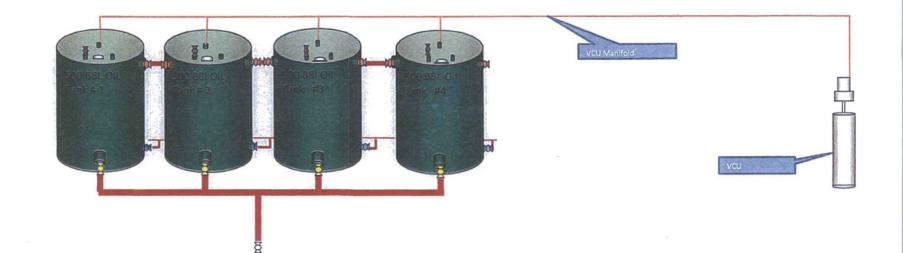

1

Attached are the following: ? Site security diagram of the current tank battery as well as the location of the VCU and the manifold line connecting the tanks to the VCU. ? Contact name and number to retrieve information on volumes being combusted. ? Specification sheet(s) for the VCU.