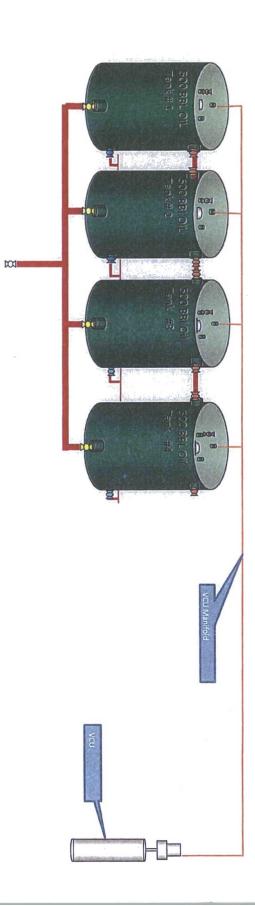

+

Attached are the following: ? Site security diagram of the current tank battery as well as the location of the VCU and the manifold line connecting the tanks to the VCU. ? Contact name and number to retrieve information on volumes being combusted. ? Specification sheet(s) for the VCU.