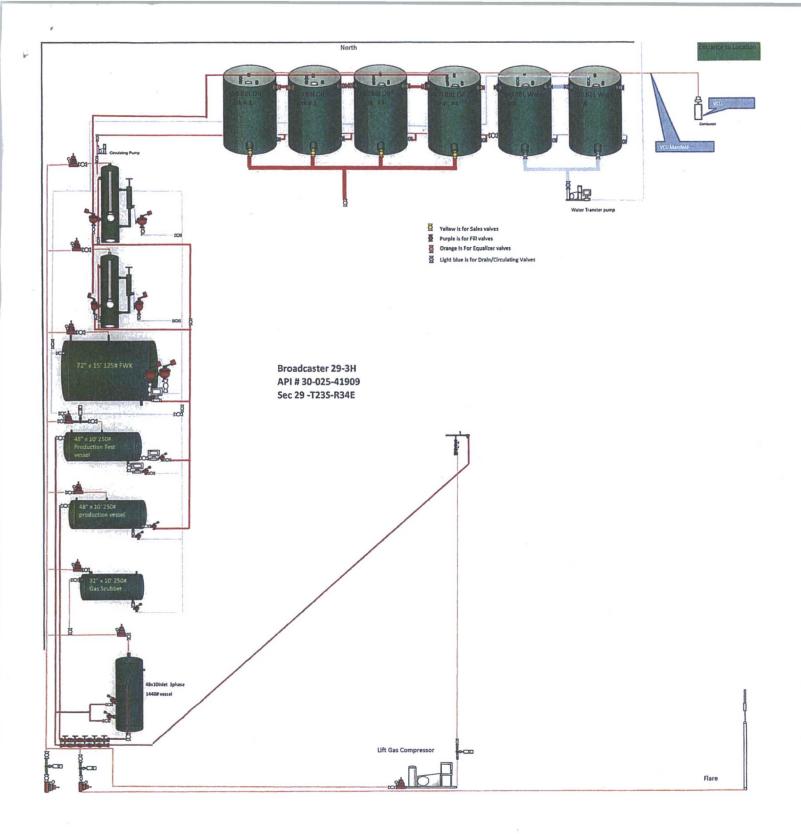

+

Attached are the following: ? Site security diagram of the current tank battery as well as the location of the VCU and the manifold line connecting the tanks to the VCU. ? Contact name and number to retrieve information on volumes being combusted. ? Specification sheet(s) for the VCU.