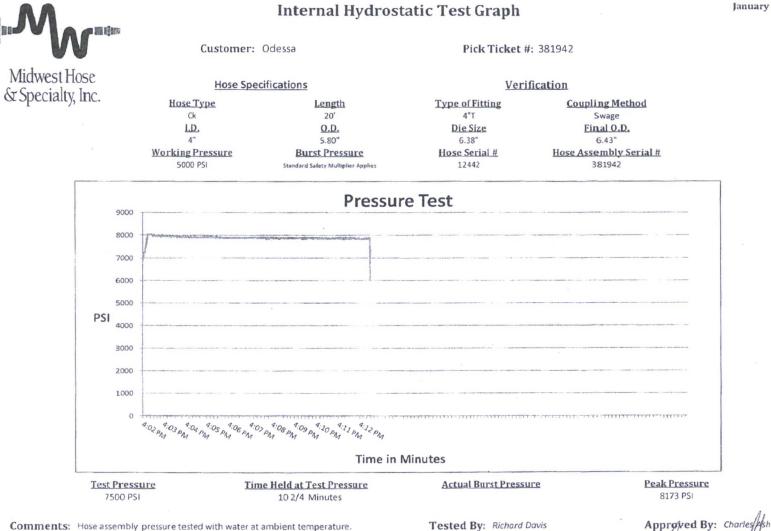

Comments: Hose assembly pressure tested with water at ambient temperature.

8173 PSI

January 30, 2017

| Midwest Hose<br>& Specialty, Inc.                                                                                                                                                                                                                                                          |                             |                           |                           |  |  |  |  |
|--------------------------------------------------------------------------------------------------------------------------------------------------------------------------------------------------------------------------------------------------------------------------------------------|-----------------------------|---------------------------|---------------------------|--|--|--|--|
| Certificate of Conformity                                                                                                                                                                                                                                                                  |                             |                           |                           |  |  |  |  |
| Customer: ODESSA                                                                                                                                                                                                                                                                           |                             |                           | Customer P.O.# 354159     |  |  |  |  |
| Sales Order # 316492                                                                                                                                                                                                                                                                       | Sales Order # <b>316492</b> |                           | Date Assembled: 1/30/2017 |  |  |  |  |
| Specifications                                                                                                                                                                                                                                                                             |                             |                           |                           |  |  |  |  |
| Hose Assembly Type:                                                                                                                                                                                                                                                                        | Choke & Kill                | Rig #                     |                           |  |  |  |  |
| Assembly Serial #                                                                                                                                                                                                                                                                          | 381942                      | Hose Lot # and Date Code  | 12442-12/15               |  |  |  |  |
| Hose Working Pressure (psi)                                                                                                                                                                                                                                                                | 5000                        | Test Pressure (psi)       | 7500                      |  |  |  |  |
| Hose Assembly Description:                                                                                                                                                                                                                                                                 |                             | CK64-SS-5K-164-164-20.00' | FT                        |  |  |  |  |
| We hereby certify that the above material supplied for the referenced purchase order to be true according<br>to the requirements of the purchase order and current industry standards.<br>Supplier:<br>Midwest Hose & Specialty, Inc.<br>3312 S I-35 Service Rd<br>Oklahoma City, OK 73129 |                             |                           |                           |  |  |  |  |
| Comments:                                                                                                                                                                                                                                                                                  |                             |                           |                           |  |  |  |  |
| Approved By<br>Charles Ach                                                                                                                                                                                                                                                                 |                             | Date<br>1/31/2017         |                           |  |  |  |  |
|                                                                                                                                                                                                                                                                                            |                             |                           |                           |  |  |  |  |

## N. 國日期 Midwest Hose & Specialty, Inc. Internal Hydrostatic Test Certificate **General Information Hose Specifications** Customer **ODESSA** Hose Assembly Type Choke & Kill MWH Sales Representative **CHARLES ASH** Certification API 7K/FSL LEVEL2 Date Assembled Hose Grade 1/30/2017 D Location Assembled 5000 ОКС Hose Working Pressure Sales Order # 12442-12/15 316492 Hose Lot # and Date Code Customer Purchase Order # 354159 Hose I.D. (Inches) 4" Assembly Serial # (Pick Ticket #) 381942 Hose O.D. (Inches) 6.30" Hose Assembly Length YES **20FT** Armor (yes/no) **Fittings** End A End B R4.0X64T Stem (Part and Revision #) R4.0X64T Stem (Part and Revision #) 40832490 40832490 Stem (Heat #) Stem (Heat #) Ferrule (Part and Revision #) RF4.0X6370 Ferrule (Part and Revision #) RF4.0X6370 Ferrule (Heat #) 12607 Ferrule (Heat #) 12607 Connection . Flange Hammer Union Part Connection (Part #) Connection (Heat #) Connection (Heat #) Nut (Part #) Nut (Part #) Nut (Heat #) Nut (Heat #) Dies Used 6.38" Dies Used 6.38" **Hydrostatic Test Requirements** Test Pressure (psi) 7,500 Hose assembly was tested with ambient water Test Pressure Hold Time (minutes) 10 1/2 temperature. Approved By Date Tested Tested By Richard ( 1/30/2017