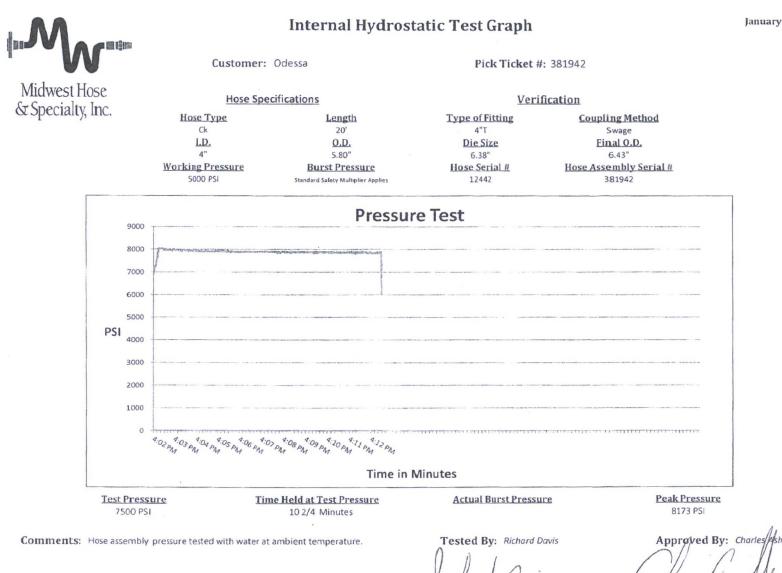

## Internal Hydrostatic Test Certificate

| General Inform                        | nation                        | Hose Specifications           |                      |  |  |
|---------------------------------------|-------------------------------|-------------------------------|----------------------|--|--|
| Customer                              | ODESSA                        | Hose Assembly Type            | Choke & Kill         |  |  |
| MWH Sales Representative              | CHARLES ASH                   | Certification                 | API 7K/FSL LEVEL2    |  |  |
| Date Assembled                        | 1/30/2017                     | Hose Grade                    | D                    |  |  |
| Location Assembled                    | OKC                           | Hose Working Pressure         | 5000                 |  |  |
| Sales Order #                         | 316492                        | Hose Lot # and Date Code      | 12442-12/15          |  |  |
| Customer Purchase Order #             | 354159                        | Hose I.D. (Inches)            | 4"                   |  |  |
| Assembly Serial # (Pick Ticket #)     | 381942                        | Hose O.D. (Inches)            | 6.30"                |  |  |
| Hose Assembly Length                  | 20FT                          | Armor (yes/no)                | YES                  |  |  |
|                                       | Fit                           | tings                         |                      |  |  |
| End A                                 |                               | End B                         |                      |  |  |
| Stem (Part and Revision #)            | R4.0X64T                      | Stem (Part and Revision #)    | R4.0X64T             |  |  |
| Stem (Heat #)                         | 40832490                      | Stem (Heat #)                 | 40832490             |  |  |
| Ferrule (Part and Revision #)         | RF4.0X6370                    | Ferrule (Part and Revision #) | RF4.0X6370           |  |  |
| Ferrule (Heat #)                      | 12607                         | Ferrule (Heat #)              | 12607                |  |  |
| Connection . Flange Hammer Union Part |                               | Connection (Part #)           |                      |  |  |
| Connection (Heat #)                   |                               | Connection (Heat #)           |                      |  |  |
| Nut (Part #)                          |                               | Nut (Part #)                  |                      |  |  |
| Nut (Heat#)                           |                               | Nut (Heat #)                  |                      |  |  |
| Dies Used                             | 6.38"                         | Dies Used                     | 6.38"                |  |  |
|                                       | Hydrostatic Te                | st Requirements               |                      |  |  |
|                                       | 7,500 Hose assembly was teste |                               | d with ambient water |  |  |
| Test Pressure (psi)                   | 7,500                         | Hose assembly was leste       | a with amplent water |  |  |