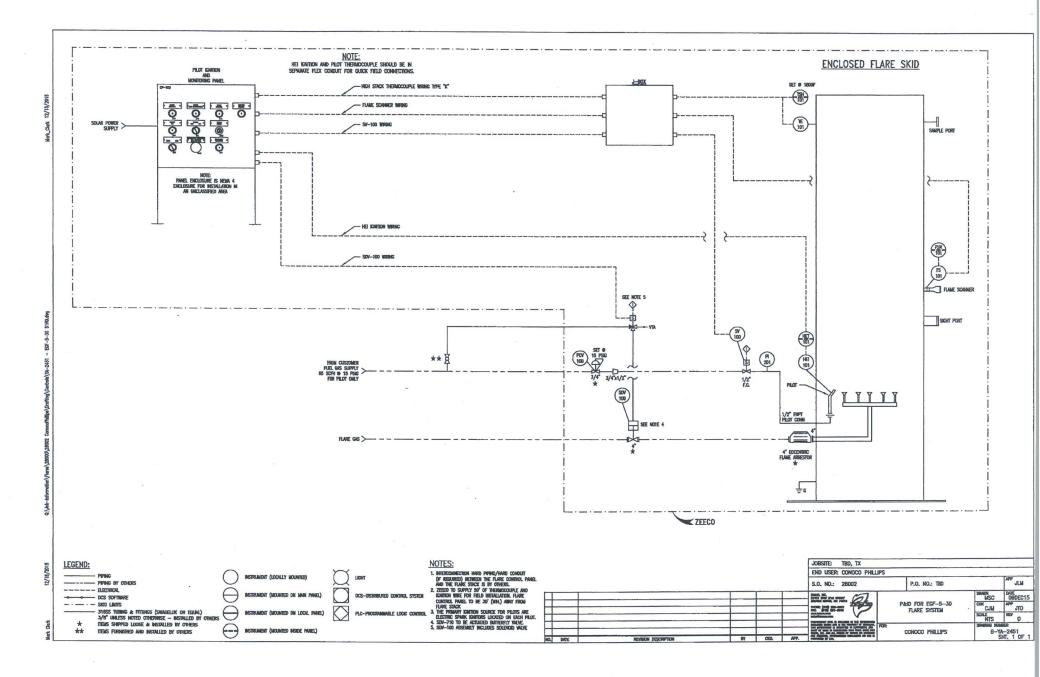

|  |

#### 32. Additional remarks, continued

volumes need to be reported on OGOR ?B? reports as disposition code ?08?. 5. Per 43 CFR 3162.7-5(d)/Onshore Order No.3.III.1.1, site facility diagram must be submitted within 60 days of equipment installation. 6. This approval does not authorize any additional surface disturbance. 7. Subject to like approval from NMOCD.

Attached are the following: ? Specification sheet(s) for the VCU. ? Contact list of Company Field Representatives if access to VCU is needed to retrieve volumes being combusted The Site security diagram of the current tank battery as well as the location of the VCU and the manifold line connecting the tanks to the VCU.

ConocoPhillips- VCU Specification Sheet



### ConocoPhillips- VCU Piping & Instrument Diagram



8

## ConocoPhillips Field Representative for VCU:

- Ray Carrasco, Supervisor Production Foreman
  - Work Phone # (432) 688-6873
  - Cell Phone # (432)634-5914
  - o Ray.G.Carrasco@conocophillips.com

### BUREAU OF LAND MANAGEMENT Carlsbad Field Office 620 East Greene Street Carlsbad, New Mexico 88220 575-234-5972

## CONDITIONS OF APPROVAL TO INSTALL VAPOR COMBUSTOR UNIT (VCU)

# ConocoPhillips Battle AXE 27 Federal Com 1H 3002542895, Lease-NMLC071985

- These conditions of approval are for installation of a VCU on low-pressure oil storage tank facilities. This approval is due to the fact that the cost of installing and operating equipment necessary to capture the gas exceeds the value of the gas over the life of the facility. The operator may be required to provide economic justificat