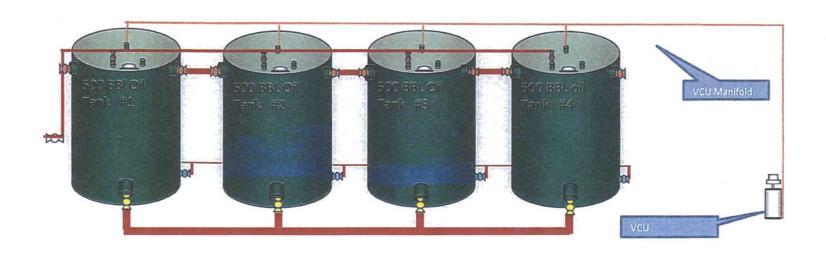

6. This approval does not authorize any additional surface disturbance.

7. Subject to like approval from NMOCD.

Attached are the following:
? Site security diagram of the current tank battery as well as the location of the VCU and the manifold line connecting the tanks to the VCU.
? Contact name and number to retrieve information on volumes being combusted.
? Specification sheet(s) for the VCU.