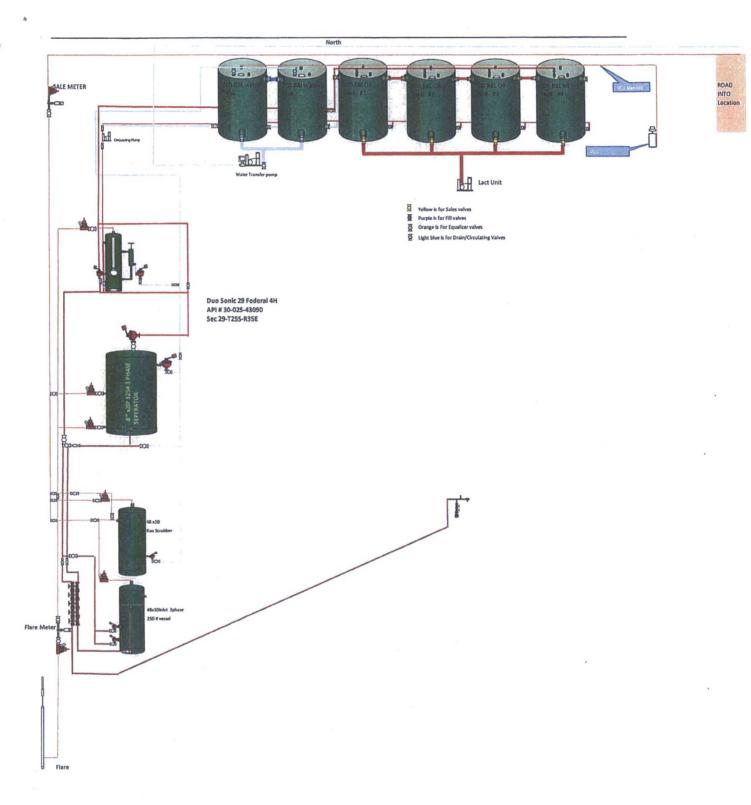

6. This approval does not authorize any additional surface disturbance.

7. Subject to like approval from NMOCD.

Attached are the following:
? Site security diagram of the current tank battery as well as the location of the VCU and the manifold line connecting the tanks to the VCU.
? Contact name and number to retrieve information on volumes being combusted.
? Specification sheet(s) for the VCU.