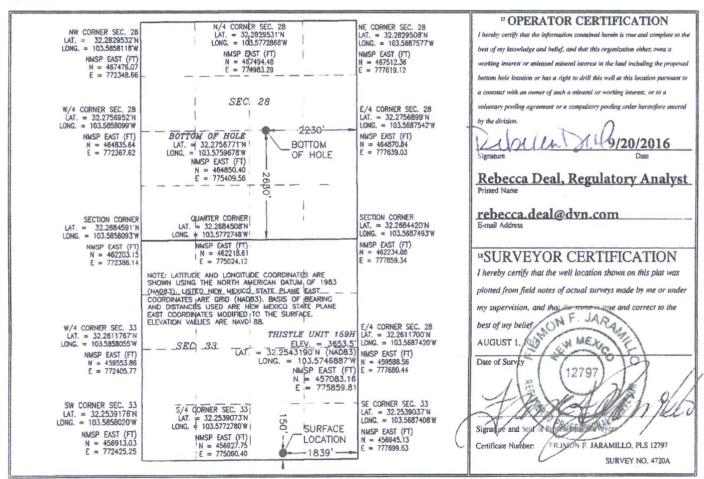

Santa Fe, NM 87505

Form C-102 Revised August 1, 2011 Submit one copy to appropriate District Office

AMENDED REPORT

RECLIVED WELL LOCATION AND ACREAGE DEDICATION PLAT

| API Number                                                               |            |                                       | ² Pool Code |                            |               | <sup>1</sup> Pool Name |               |              |                          |  |
|--------------------------------------------------------------------------|------------|---------------------------------------|-------------|----------------------------|---------------|------------------------|---------------|--------------|--------------------------|--|
| 30-025-43669                                                             |            |                                       |             | 59900                      |               | Triple X; Bone Spring  |               |              |                          |  |
| <sup>4</sup> Property Code                                               |            | <sup>5</sup> Property Name            |             |                            |               |                        |               |              | <sup>6</sup> Well Number |  |
| 30884                                                                    |            | THISTLE UNIT                          |             |                            |               |                        |               |              | 159H                     |  |
| 'OGRID                                                                   | 'OGRID No. |                                       |             | <sup>8</sup> Operator Name |               |                        |               |              | ° Elevation              |  |
| 6137                                                                     |            | DEVON ENERGY PRODUCTION COMPANY, L.P. |             |                            |               |                        |               |              | 3653.5                   |  |
| 10 Surface Location                                                      |            |                                       |             |                            |               |                        |               |              |                          |  |
| UL or lot no.                                                            | Section    | Township                              | Range       | Lot Idn                    | Feet from the | North/South line       | Feet from the | East/West li | ne County                |  |
| O                                                                        | 33         | 23 S                                  | 33 E        |                            | 150           | SOUTH                  | 1839          | EAST         | LEA                      |  |
| Bottom Hole Location If Different From Surface                           |            |                                       |             |                            |               |                        |               |              |                          |  |
| UL or lot no.                                                            | Section    | Township                              | Range       | Lot Idn                    | Feet from the | North/South line       | Feet from the | East/West li | ne County                |  |
| J                                                                        | 28         | 23 S                                  | 33 E        |                            | 2630          | SOUTH                  | 2230          | EAST         | LEA                      |  |
| 12 Dedicated Acres 13 Joint or Infill 14 Consolidation Code 15 Order No. |            |                                       |             |                            |               |                        |               |              |                          |  |
| 240                                                                      |            |                                       |             |                            |               |                        |               |              |                          |  |