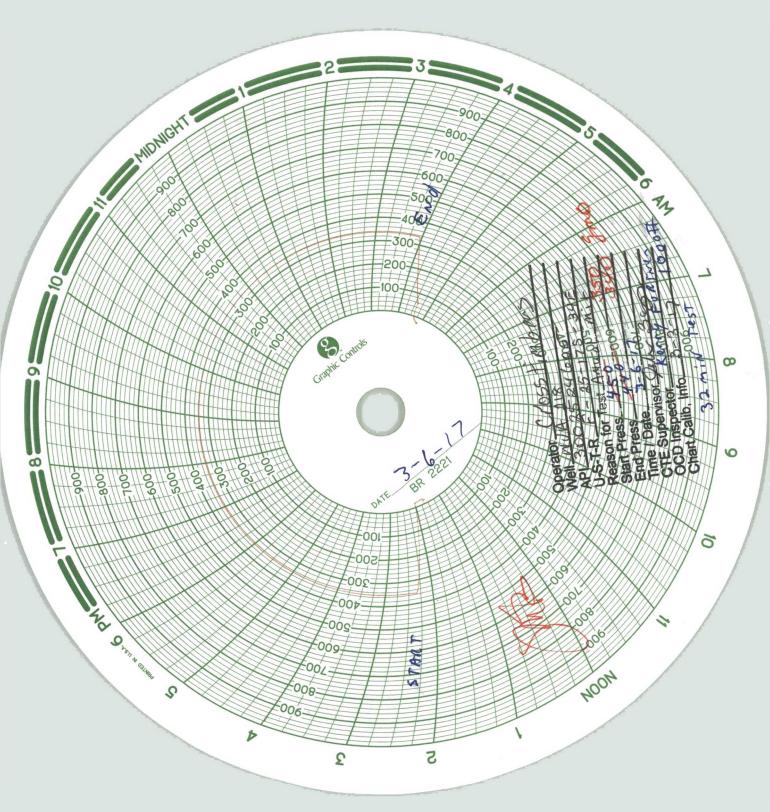

| <ul> <li>(DO NOT USE THIS FORM FOR F<br/>DIFFERENT RESERVOIR. USE "<br/>PROPOSALS.)</li> <li>1. Type of Well: Oil Well</li> <li>2. Name of Operator</li> <li>CROSS TIMBERS EN</li> <li>3. Address of Operator</li> </ul> | OIL CONSERVATION<br>1220 South St. Fra<br>Santa Fe, NM 8<br>NOTICES AND REPORTS ON WELLS<br>PROPOSALS TO DRILL OR TO DEEPEN OR PL<br>APPLICATION FOR PERMIT" (FORM C-101) F                                                                                                                                                                                                                                                                                                                                                                                                                                                                                                                                                                                                                                                                                                                                                                                                                                                                                                                                                                                                                                                                                                                                                                                                                                                                                                                                                                                                                                                                                                                                                                                                                                                                                                                                                                                                                                                                         | ural Resources<br>N DIVISION<br>ncis Dr.<br>7505<br>S<br>UG BACK TO A<br>OR SUCH | Form C<br>Revised July 1<br>WELL API NO.<br>30-025-24605<br>5. Indicate Type of Lease<br>STATE FEE<br>6. State Oil & Gas Lease No.<br>312479<br>7. Lease Name or Unit Agreement N<br>NORTH VAC. ABO<br>8. Well Number 218<br>9. OGRID Number 298299<br>10. Pool name or Wildcat<br>NORTH VAC-ABO | 8, 2013 |
|--------------------------------------------------------------------------------------------------------------------------------------------------------------------------------------------------------------------------|-----------------------------------------------------------------------------------------------------------------------------------------------------------------------------------------------------------------------------------------------------------------------------------------------------------------------------------------------------------------------------------------------------------------------------------------------------------------------------------------------------------------------------------------------------------------------------------------------------------------------------------------------------------------------------------------------------------------------------------------------------------------------------------------------------------------------------------------------------------------------------------------------------------------------------------------------------------------------------------------------------------------------------------------------------------------------------------------------------------------------------------------------------------------------------------------------------------------------------------------------------------------------------------------------------------------------------------------------------------------------------------------------------------------------------------------------------------------------------------------------------------------------------------------------------------------------------------------------------------------------------------------------------------------------------------------------------------------------------------------------------------------------------------------------------------------------------------------------------------------------------------------------------------------------------------------------------------------------------------------------------------------------------------------------------|----------------------------------------------------------------------------------|--------------------------------------------------------------------------------------------------------------------------------------------------------------------------------------------------------------------------------------------------------------------------------------------------|---------|
| 4. Well Location F                                                                                                                                                                                                       | 1880 feet from the N                                                                                                                                                                                                                                                                                                                                                                                                                                                                                                                                                                                                                                                                                                                                                                                                                                                                                                                                                                                                                                                                                                                                                                                                                                                                                                                                                                                                                                                                                                                                                                                                                                                                                                                                                                                                                                                                                                                                                                                                                                |                                                                                  | 75 W                                                                                                                                                                                                                                                                                             | 1       |
| Unit Letter Section 25                                                                                                                                                                                                   |                                                                                                                                                                                                                                                                                                                                                                                                                                                                                                                                                                                                                                                                                                                                                                                                                                                                                                                                                                                                                                                                                                                                                                                                                                                                                                                                                                                                                                                                                                                                                                                                                                                                                                                                                                                                                                                                                                                                                                                                                                                     | line and ange 34E                                                                | feet from the           NMPM         County         LEA                                                                                                                                                                                                                                          | line    |
| Section 20                                                                                                                                                                                                               | 11. Elevation <i>(Show whether DR</i>                                                                                                                                                                                                                                                                                                                                                                                                                                                                                                                                                                                                                                                                                                                                                                                                                                                                                                                                                                                                                                                                                                                                                                                                                                                                                                                                                                                                                                                                                                                                                                                                                                                                                                                                                                                                                                                                                                                                                                                                               |                                                                                  |                                                                                                                                                                                                                                                                                                  |         |
|                                                                                                                                                                                                                          |                                                                                                                                                                                                                                                                                                                                                                                                                                                                                                                                                                                                                                                                                                                                                                                                                                                                                                                                                                                                                                                                                                                                                                                                                                                                                                                                                                                                                                                                                                                                                                                                                                                                                                                                                                                                                                                                                                                                                                                                                                                     |                                                                                  | 4010 GR                                                                                                                                                                                                                                                                                          |         |
|                                                                                                                                                                                                                          | eck Appropriate Box to Indicate N                                                                                                                                                                                                                                                                                                                                                                                                                                                                                                                                                                                                                                                                                                                                                                                                                                                                                                                                                                                                                                                                                                                                                                                                                                                                                                                                                                                                                                                                                                                                                                                                                                                                                                                                                                                                                                                                                                                                                                                                                   |                                                                                  | Report or Other Data                                                                                                                                                                                                                                                                             |         |
| PERFORM REMEDIAL WOR<br>TEMPORARILY ABANDON<br>PULL OR ALTER CASING<br>DOWNHOLE COMMINGLE<br>CLOSED-LOOP SYSTEM<br>OTHER:                                                                                                | K       PLUG AND ABANDON         CHANGE PLANS       Image: Complement of the second seco | REMEDIAL WORH<br>COMMENCE DRII<br>CASING/CEMENT                                  | ALTERING CASIN<br>LLING OPNS. P AND A<br>JOB                                                                                                                                                                                                                                                     |         |
|                                                                                                                                                                                                                          | completed operations. (Clearly state all<br>ed work). SEE RULE 19.15.7.14 NMA<br>or recompletion.                                                                                                                                                                                                                                                                                                                                                                                                                                                                                                                                                                                                                                                                                                                                                                                                                                                                                                                                                                                                                                                                                                                                                                                                                                                                                                                                                                                                                                                                                                                                                                                                                                                                                                                                                                                                                                                                                                                                                   |                                                                                  |                                                                                                                                                                                                                                                                                                  |         |
| 3/6/2017<br>5 YR. MIT TEST<br>(START PRESS<br>CHART ATTAC<br>(PASSED)                                                                                                                                                    | URE 450, END PRESSURE 4                                                                                                                                                                                                                                                                                                                                                                                                                                                                                                                                                                                                                                                                                                                                                                                                                                                                                                                                                                                                                                                                                                                                                                                                                                                                                                                                                                                                                                                                                                                                                                                                                                                                                                                                                                                                                                                                                                                                                                                                                             | 40)                                                                              |                                                                                                                                                                                                                                                                                                  |         |
| Spud Date: 12/19/1973                                                                                                                                                                                                    | Rig Release D                                                                                                                                                                                                                                                                                                                                                                                                                                                                                                                                                                                                                                                                                                                                                                                                                                                                                                                                                                                                                                                                                                                                                                                                                                                                                                                                                                                                                                                                                                                                                                                                                                                                                                                                                                                                                                                                                                                                                                                                                                       | ate: 1/24/1974                                                                   |                                                                                                                                                                                                                                                                                                  |         |
| I hereby certify that the inform                                                                                                                                                                                         | ation above is true and complete to the b                                                                                                                                                                                                                                                                                                                                                                                                                                                                                                                                                                                                                                                                                                                                                                                                                                                                                                                                                                                                                                                                                                                                                                                                                                                                                                                                                                                                                                                                                                                                                                                                                                                                                                                                                                                                                                                                                                                                                                                                           | est of my knowledge                                                              | and belief.                                                                                                                                                                                                                                                                                      |         |
| SIGNATURE Aun                                                                                                                                                                                                            | a Store TITLE Regu                                                                                                                                                                                                                                                                                                                                                                                                                                                                                                                                                                                                                                                                                                                                                                                                                                                                                                                                                                                                                                                                                                                                                                                                                                                                                                                                                                                                                                                                                                                                                                                                                                                                                                                                                                                                                                                                                                                                                                                                                                  | latory Compliar                                                                  | DATE 3/6/2017                                                                                                                                                                                                                                                                                    |         |
| Type or print name LAURA                                                                                                                                                                                                 | STONE E-mail addres                                                                                                                                                                                                                                                                                                                                                                                                                                                                                                                                                                                                                                                                                                                                                                                                                                                                                                                                                                                                                                                                                                                                                                                                                                                                                                                                                                                                                                                                                                                                                                                                                                                                                                                                                                                                                                                                                                                                                                                                                                 | s: cblaylock@m                                                                   | nspartners.( PHONE: 817-334-                                                                                                                                                                                                                                                                     | 7882    |
| For State Use Only<br>APPROVED BY: Conditions of Approval (if any                                                                                                                                                        | ): TITLE (on                                                                                                                                                                                                                                                                                                                                                                                                                                                                                                                                                                                                                                                                                                                                                                                                                                                                                                                                                                                                                                                                                                                                                                                                                                                                                                                                                                                                                                                                                                                                                                                                                                                                                                                                                                                                                                                                                                                                                                                                                                        | npliance Of                                                                      | DATE 3/1/16                                                                                                                                                                                                                                                                                      |         |