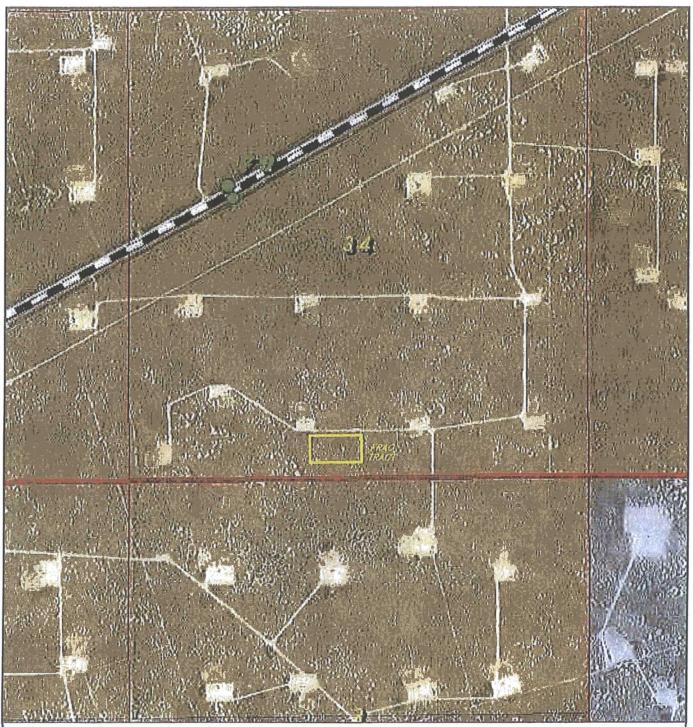

## PROPOSED FRAC PIT

Section 34, Township 19 South, Range 34 East, N.M.P.M., Lea County, New Mexico.

P.O. Box 1786 1120 N. West County Rd. Hobbs, New Mexico 88241 (575) 393-7316 - Office (575) 392-2206 - Fax basinsurveys.com W.O. Number: KJG - 2399

Scale: 1" = 2000'

YELLOW TINT — USA LAND BLUE TINT — STATE LAND NATURAL COLOR — FEE LAND CIMAREX ENERGY CO. OF COLORADO