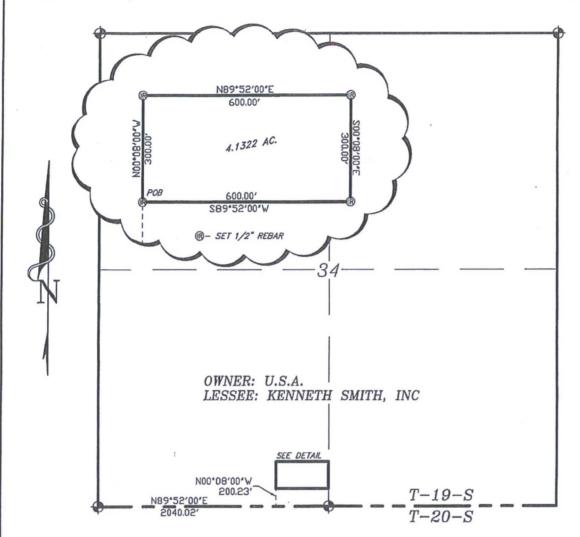

## SECTION 34, TOWNSHIP 19 SOUTH, RANGE 34 EAST, N.M.P.M., LEA COUNTY, NEW MEXICO.

production arguerns.

......

## LEGAL DESCRIPTION

A TRACT OF LAND LOCATED IN SECTION 34, TOWNSHIP 19 SOUTH, RANGE 34 EAST, N.M.P.M., LEA COUNTY, NEW MEXICO AND BEING MORE PARTICULARLY DESCRIBED AS FOLLOWS:

BEGINNING AT A POINT WHICH LIES N.89'52'00"E., 2040.02 FEET AND N.00'08'00"W., 200.23 FEET FROM THE SOUTHWEST CORNER OF SAID SECTION 34; THENCE N.00'08'00"W., 300.00 FEET; THENCE N.89'52'00"E., 600.00 FEET; THENCE S.00'08'00"E., 300.00 FEET; THENCE S.89'52'00"W., 600.00 FEET TO THE POINT OF BEGINNING. SAID TRACT OF LAND CONTAINING 4.1322 ACRES, MORE OR LESS.

## PROPOSED FRAC PIT

Section 34, Township 19 South, Range 34 East, N.M.P.M., Lea County, New Mexico.

P.O. Box 1786 1120 N. West County Rd. Hobbs, New Mexico 88241 (575) 393-7316 - Office (575) 392-2206 - Fax basinsurveys.com W.O. Number: KJG - 2399