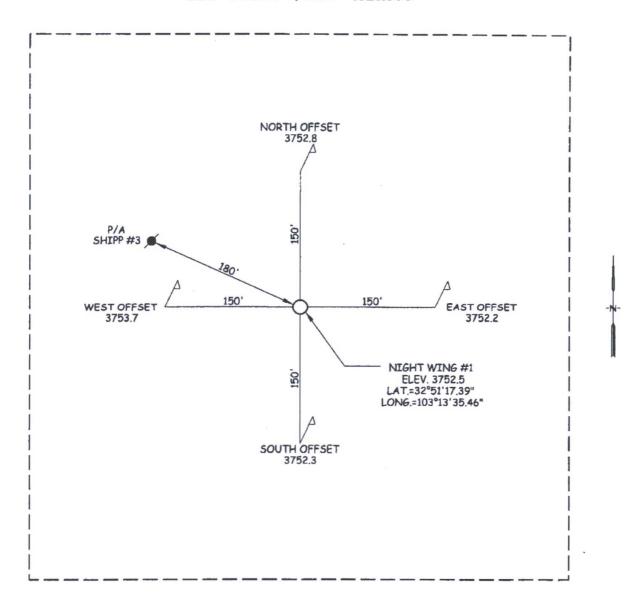

NIGHT WING \*1

LOCATED 582 FEET FROM THE NORTH LINE
AND 1154 FEET FROM THE WEST LINE OF
SECTION 11, TOWNSHIP 17 SOUTH, RANGE
37 EAST, N.M.P.M.,
LEA COUNTY, NEW MEXICO

SCALE: 1" - 100' REVISION: PLAT DATE: 2-16-17

CLIENT: TEXLAND-HOBBS, LLC

DRAWN BY: B. BURROW SURVEY DATE: 2-15-17

SURVEYED BY: J.M. MARTIN FIELD BOOK: 448, PG. 64

FILE: 38234.dgn FILE NO.38,234 SHEET NO. 1