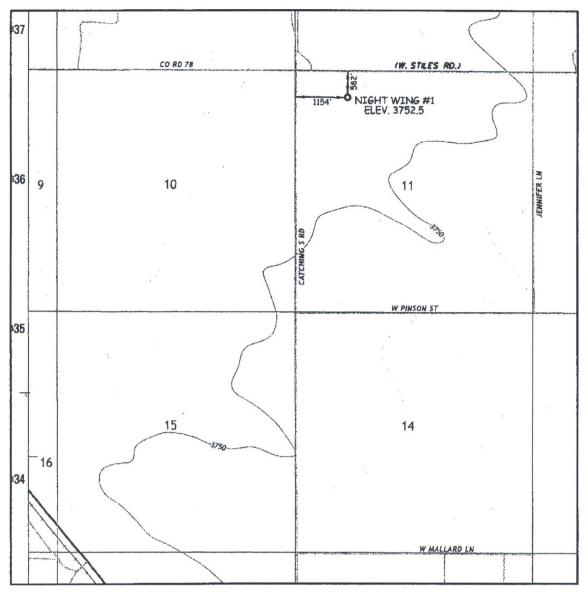

## SECTION 11, TOWNSHIP 17 SOUTH, RANGE 37 EAST, N.M.P.M. LEA COUNTY, NEW MEXICO

## DIRECTIONS TO LOCATION

FROM THE CENTER OF LOVINGTON, NEW MEXICO TRAVEL SOUTHEAST ALONG STATE HWY. 18 APPROX. 6.55 MILES, TURN LEFT ON W. STILES ROAD AND GO EAST APPROX. 2.8 MILES, LOCATION IS LOCATED 582 FEET SOUTH.

## LOCATION VERIFICATION MAP

U.S.G.S. TOPOGRAPHIC MAP - HUMBLE CITY, N.M.

| Section      |       | Township |        |     | Ronge |      |       | Survey |          |      |     | County |      |  |
|--------------|-------|----------|--------|-----|-------|------|-------|--------|----------|------|-----|--------|------|--|
| Description_ | 17-S  |          |        |     | 37-E  |      |       |        | N.M.P.M. |      |     |        | LEA  |  |
|              | 582 F | FEET     | FROM   | THE | NORTH | LINE | AND   | 1154   | FEET     | FROM | THE | WEST   | LINE |  |
| Operator: TE | XLAND | -HOB     | BS, LL |     | _ Lec | se:_ | NIGHT | WIN    | G        |      |     |        |      |  |