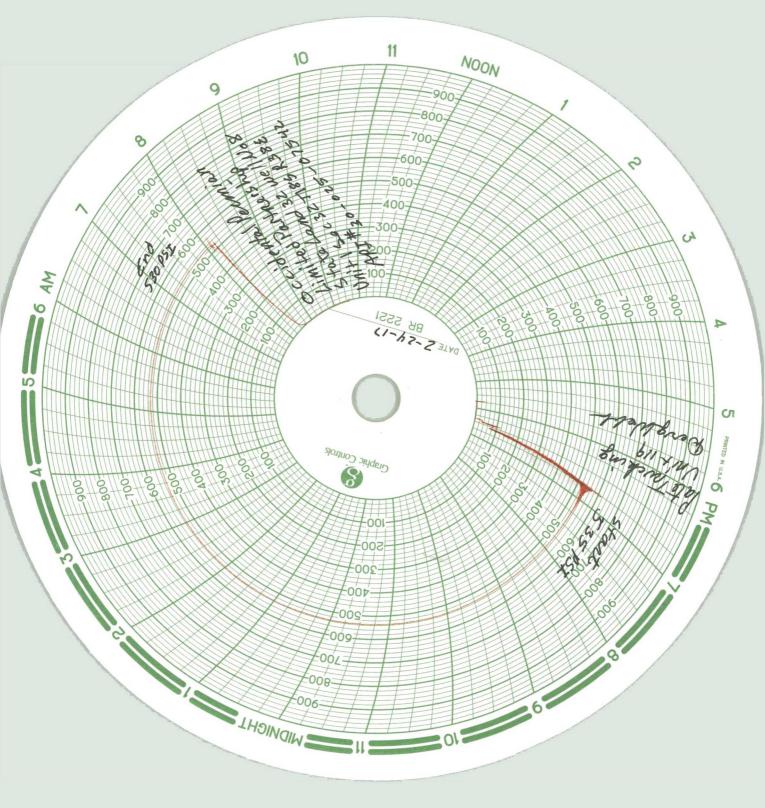

|                                                                                                                                                                                                                                                                                                                                                                                                                                                                                                                                                                                                                                                                                                                                                                                                                                                                                                                                                                                                                                                                                                                                                                                                                                                                                                                                                                                                                                                                                                                                                                                                                                                                                                                                                                                                                                                                                                                                                                                                                                                                                                                                | ate of New Mexico                                                                                              | Form C-103                                                                              |  |  |  |  |
|--------------------------------------------------------------------------------------------------------------------------------------------------------------------------------------------------------------------------------------------------------------------------------------------------------------------------------------------------------------------------------------------------------------------------------------------------------------------------------------------------------------------------------------------------------------------------------------------------------------------------------------------------------------------------------------------------------------------------------------------------------------------------------------------------------------------------------------------------------------------------------------------------------------------------------------------------------------------------------------------------------------------------------------------------------------------------------------------------------------------------------------------------------------------------------------------------------------------------------------------------------------------------------------------------------------------------------------------------------------------------------------------------------------------------------------------------------------------------------------------------------------------------------------------------------------------------------------------------------------------------------------------------------------------------------------------------------------------------------------------------------------------------------------------------------------------------------------------------------------------------------------------------------------------------------------------------------------------------------------------------------------------------------------------------------------------------------------------------------------------------------|----------------------------------------------------------------------------------------------------------------|-----------------------------------------------------------------------------------------|--|--|--|--|
|                                                                                                                                                                                                                                                                                                                                                                                                                                                                                                                                                                                                                                                                                                                                                                                                                                                                                                                                                                                                                                                                                                                                                                                                                                                                                                                                                                                                                                                                                                                                                                                                                                                                                                                                                                                                                                                                                                                                                                                                                                                                                                                                | inerals and Natural Resources                                                                                  | Revised July 18, 2013 WELL API NO.                                                      |  |  |  |  |
| 1625 N. French Dr., Hobbs, NM 88240                                                                                                                                                                                                                                                                                                                                                                                                                                                                                                                                                                                                                                                                                                                                                                                                                                                                                                                                                                                                                                                                                                                                                                                                                                                                                                                                                                                                                                                                                                                                                                                                                                                                                                                                                                                                                                                                                                                                                                                                                                                                                            | 25 N. French Dr., Hobbs, NM 88240                                                                              |                                                                                         |  |  |  |  |
| District II - (575) 748-1283<br>811 S. First St. Artesia, NM 8821.0                                                                                                                                                                                                                                                                                                                                                                                                                                                                                                                                                                                                                                                                                                                                                                                                                                                                                                                                                                                                                                                                                                                                                                                                                                                                                                                                                                                                                                                                                                                                                                                                                                                                                                                                                                                                                                                                                                                                                                                                                                                            | ISERVATION DIVISION                                                                                            | 30-025-07542                                                                            |  |  |  |  |
| District III – (505) 334-6178 6 1220                                                                                                                                                                                                                                                                                                                                                                                                                                                                                                                                                                                                                                                                                                                                                                                                                                                                                                                                                                                                                                                                                                                                                                                                                                                                                                                                                                                                                                                                                                                                                                                                                                                                                                                                                                                                                                                                                                                                                                                                                                                                                           | South St. Francis Dr.                                                                                          | 5. Indicate Type of Lease STATE  FEE                                                    |  |  |  |  |
| 1000 Rio Brazos Rd. Aziec, NM 87410<br><u>District IV</u> – (505) 47613460                                                                                                                                                                                                                                                                                                                                                                                                                                                                                                                                                                                                                                                                                                                                                                                                                                                                                                                                                                                                                                                                                                                                                                                                                                                                                                                                                                                                                                                                                                                                                                                                                                                                                                                                                                                                                                                                                                                                                                                                                                                     | anta Fe, NM 87505                                                                                              | 6. State Oil & Gas Lease No.                                                            |  |  |  |  |
| 1220 S. St. Francis Dr., Santa Fe, NM                                                                                                                                                                                                                                                                                                                                                                                                                                                                                                                                                                                                                                                                                                                                                                                                                                                                                                                                                                                                                                                                                                                                                                                                                                                                                                                                                                                                                                                                                                                                                                                                                                                                                                                                                                                                                                                                                                                                                                                                                                                                                          |                                                                                                                | o. State on & Sas Bease 110.                                                            |  |  |  |  |
| 87505                                                                                                                                                                                                                                                                                                                                                                                                                                                                                                                                                                                                                                                                                                                                                                                                                                                                                                                                                                                                                                                                                                                                                                                                                                                                                                                                                                                                                                                                                                                                                                                                                                                                                                                                                                                                                                                                                                                                                                                                                                                                                                                          | DTC ON WELLS                                                                                                   | Z. Land Name and Heid Advanced Name                                                     |  |  |  |  |
| SUNDRY NOTICES AND REPO                                                                                                                                                                                                                                                                                                                                                                                                                                                                                                                                                                                                                                                                                                                                                                                                                                                                                                                                                                                                                                                                                                                                                                                                                                                                                                                                                                                                                                                                                                                                                                                                                                                                                                                                                                                                                                                                                                                                                                                                                                                                                                        |                                                                                                                | 7. Lease Name or Unit Agreement Name                                                    |  |  |  |  |
| (DO NOT USE THIS FORM FOR PROPOSALS TO DRILL OR TO DEEPEN OR PLUG BACK TO A DIFFERENT RESERVOIR. USE "APPLICATION FOR PERMIT" (FORM C-101) FOR SUCH                                                                                                                                                                                                                                                                                                                                                                                                                                                                                                                                                                                                                                                                                                                                                                                                                                                                                                                                                                                                                                                                                                                                                                                                                                                                                                                                                                                                                                                                                                                                                                                                                                                                                                                                                                                                                                                                                                                                                                            |                                                                                                                | State Land Section 32                                                                   |  |  |  |  |
| PROPOSALS.)                                                                                                                                                                                                                                                                                                                                                                                                                                                                                                                                                                                                                                                                                                                                                                                                                                                                                                                                                                                                                                                                                                                                                                                                                                                                                                                                                                                                                                                                                                                                                                                                                                                                                                                                                                                                                                                                                                                                                                                                                                                                                                                    | the Tanananailt. Abandanad                                                                                     | 8. Well Number 8                                                                        |  |  |  |  |
|                                                                                                                                                                                                                                                                                                                                                                                                                                                                                                                                                                                                                                                                                                                                                                                                                                                                                                                                                                                                                                                                                                                                                                                                                                                                                                                                                                                                                                                                                                                                                                                                                                                                                                                                                                                                                                                                                                                                                                                                                                                                                                                                | ther Temporarily Abandoned                                                                                     | 9. OGRID Number 16696                                                                   |  |  |  |  |
| Name of Operator     Occidental Permian, Ltd                                                                                                                                                                                                                                                                                                                                                                                                                                                                                                                                                                                                                                                                                                                                                                                                                                                                                                                                                                                                                                                                                                                                                                                                                                                                                                                                                                                                                                                                                                                                                                                                                                                                                                                                                                                                                                                                                                                                                                                                                                                                                   | /                                                                                                              | 9. OGRID Number 10090                                                                   |  |  |  |  |
| 3. Address of Operator                                                                                                                                                                                                                                                                                                                                                                                                                                                                                                                                                                                                                                                                                                                                                                                                                                                                                                                                                                                                                                                                                                                                                                                                                                                                                                                                                                                                                                                                                                                                                                                                                                                                                                                                                                                                                                                                                                                                                                                                                                                                                                         |                                                                                                                | 10. Pool name or Wildcat                                                                |  |  |  |  |
| HCR 1 Box 90 Denver City, TX 79323                                                                                                                                                                                                                                                                                                                                                                                                                                                                                                                                                                                                                                                                                                                                                                                                                                                                                                                                                                                                                                                                                                                                                                                                                                                                                                                                                                                                                                                                                                                                                                                                                                                                                                                                                                                                                                                                                                                                                                                                                                                                                             |                                                                                                                | Bowers 7 Rivers                                                                         |  |  |  |  |
| 4. Well Location                                                                                                                                                                                                                                                                                                                                                                                                                                                                                                                                                                                                                                                                                                                                                                                                                                                                                                                                                                                                                                                                                                                                                                                                                                                                                                                                                                                                                                                                                                                                                                                                                                                                                                                                                                                                                                                                                                                                                                                                                                                                                                               |                                                                                                                | Bowels / Tivels                                                                         |  |  |  |  |
|                                                                                                                                                                                                                                                                                                                                                                                                                                                                                                                                                                                                                                                                                                                                                                                                                                                                                                                                                                                                                                                                                                                                                                                                                                                                                                                                                                                                                                                                                                                                                                                                                                                                                                                                                                                                                                                                                                                                                                                                                                                                                                                                | om the South line and 66                                                                                       | 60 feet from the East line                                                              |  |  |  |  |
|                                                                                                                                                                                                                                                                                                                                                                                                                                                                                                                                                                                                                                                                                                                                                                                                                                                                                                                                                                                                                                                                                                                                                                                                                                                                                                                                                                                                                                                                                                                                                                                                                                                                                                                                                                                                                                                                                                                                                                                                                                                                                                                                | ship 18-S Range 38-E                                                                                           | NMPM Lea County                                                                         |  |  |  |  |
|                                                                                                                                                                                                                                                                                                                                                                                                                                                                                                                                                                                                                                                                                                                                                                                                                                                                                                                                                                                                                                                                                                                                                                                                                                                                                                                                                                                                                                                                                                                                                                                                                                                                                                                                                                                                                                                                                                                                                                                                                                                                                                                                | Show whether DR, RKB, RT, GR, etc.,                                                                            |                                                                                         |  |  |  |  |
| 3637' GR                                                                                                                                                                                                                                                                                                                                                                                                                                                                                                                                                                                                                                                                                                                                                                                                                                                                                                                                                                                                                                                                                                                                                                                                                                                                                                                                                                                                                                                                                                                                                                                                                                                                                                                                                                                                                                                                                                                                                                                                                                                                                                                       | mow whether DR, RRD, RT, OR, etc.,                                                                             |                                                                                         |  |  |  |  |
| Daniel Control of Cont |                                                                                                                |                                                                                         |  |  |  |  |
| 12 Check Appropriate Box                                                                                                                                                                                                                                                                                                                                                                                                                                                                                                                                                                                                                                                                                                                                                                                                                                                                                                                                                                                                                                                                                                                                                                                                                                                                                                                                                                                                                                                                                                                                                                                                                                                                                                                                                                                                                                                                                                                                                                                                                                                                                                       | x to Indicate Nature of Notice,                                                                                | Report or Other Data                                                                    |  |  |  |  |
| 12. Check Appropriate Box                                                                                                                                                                                                                                                                                                                                                                                                                                                                                                                                                                                                                                                                                                                                                                                                                                                                                                                                                                                                                                                                                                                                                                                                                                                                                                                                                                                                                                                                                                                                                                                                                                                                                                                                                                                                                                                                                                                                                                                                                                                                                                      | a to maleate reature of rectice,                                                                               | Report of Other Bata                                                                    |  |  |  |  |
| E-PERMITTING < SWDINJECTION                                                                                                                                                                                                                                                                                                                                                                                                                                                                                                                                                                                                                                                                                                                                                                                                                                                                                                                                                                                                                                                                                                                                                                                                                                                                                                                                                                                                                                                                                                                                                                                                                                                                                                                                                                                                                                                                                                                                                                                                                                                                                                    | > SUB                                                                                                          | SEQUENT REPORT OF:                                                                      |  |  |  |  |
| F CONVERSIONRBDMSMB                                                                                                                                                                                                                                                                                                                                                                                                                                                                                                                                                                                                                                                                                                                                                                                                                                                                                                                                                                                                                                                                                                                                                                                                                                                                                                                                                                                                                                                                                                                                                                                                                                                                                                                                                                                                                                                                                                                                                                                                                                                                                                            |                                                                                                                |                                                                                         |  |  |  |  |
| RETURN TO TACPACIO                                                                                                                                                                                                                                                                                                                                                                                                                                                                                                                                                                                                                                                                                                                                                                                                                                                                                                                                                                                                                                                                                                                                                                                                                                                                                                                                                                                                                                                                                                                                                                                                                                                                                                                                                                                                                                                                                                                                                                                                                                                                                                             | COMMENCE DRI                                                                                                   | LLING OPNS. P AND A                                                                     |  |  |  |  |
| F INT TO P&A P&A NR                                                                                                                                                                                                                                                                                                                                                                                                                                                                                                                                                                                                                                                                                                                                                                                                                                                                                                                                                                                                                                                                                                                                                                                                                                                                                                                                                                                                                                                                                                                                                                                                                                                                                                                                                                                                                                                                                                                                                                                                                                                                                                            | CASING/CEMEN                                                                                                   | T JOB                                                                                   |  |  |  |  |
| [ P&A R CASING                                                                                                                                                                                                                                                                                                                                                                                                                                                                                                                                                                                                                                                                                                                                                                                                                                                                                                                                                                                                                                                                                                                                                                                                                                                                                                                                                                                                                                                                                                                                                                                                                                                                                                                                                                                                                                                                                                                                                                                                                                                                                                                 |                                                                                                                |                                                                                         |  |  |  |  |
| (                                                                                                                                                                                                                                                                                                                                                                                                                                                                                                                                                                                                                                                                                                                                                                                                                                                                                                                                                                                                                                                                                                                                                                                                                                                                                                                                                                                                                                                                                                                                                                                                                                                                                                                                                                                                                                                                                                                                                                                                                                                                                                                              | OTHER: Casing                                                                                                  | integrity test/TA status request                                                        |  |  |  |  |
| OTHER: Casing integrity test/TA status request  13. Describe proposed or completed operations. (Clearly state all pertinent details, and give pertinent dates, including estimated date                                                                                                                                                                                                                                                                                                                                                                                                                                                                                                                                                                                                                                                                                                                                                                                                                                                                                                                                                                                                                                                                                                                                                                                                                                                                                                                                                                                                                                                                                                                                                                                                                                                                                                                                                                                                                                                                                                                                        |                                                                                                                |                                                                                         |  |  |  |  |
| 13 Describe proposed or completed operations                                                                                                                                                                                                                                                                                                                                                                                                                                                                                                                                                                                                                                                                                                                                                                                                                                                                                                                                                                                                                                                                                                                                                                                                                                                                                                                                                                                                                                                                                                                                                                                                                                                                                                                                                                                                                                                                                                                                                                                                                                                                                   | Clearly state all pertinent details and                                                                        |                                                                                         |  |  |  |  |
| <ol><li>Describe proposed or completed operations. (</li></ol>                                                                                                                                                                                                                                                                                                                                                                                                                                                                                                                                                                                                                                                                                                                                                                                                                                                                                                                                                                                                                                                                                                                                                                                                                                                                                                                                                                                                                                                                                                                                                                                                                                                                                                                                                                                                                                                                                                                                                                                                                                                                 |                                                                                                                | d give pertinent dates, including estimated date                                        |  |  |  |  |
| <ol> <li>Describe proposed or completed operations. (<br/>of starting any proposed work). SEE RULE 1</li> </ol>                                                                                                                                                                                                                                                                                                                                                                                                                                                                                                                                                                                                                                                                                                                                                                                                                                                                                                                                                                                                                                                                                                                                                                                                                                                                                                                                                                                                                                                                                                                                                                                                                                                                                                                                                                                                                                                                                                                                                                                                                |                                                                                                                | d give pertinent dates, including estimated date                                        |  |  |  |  |
| <ol> <li>Describe proposed or completed operations. (<br/>of starting any proposed work). SEE RULE 1<br/>proposed completion or recompletion.</li> </ol>                                                                                                                                                                                                                                                                                                                                                                                                                                                                                                                                                                                                                                                                                                                                                                                                                                                                                                                                                                                                                                                                                                                                                                                                                                                                                                                                                                                                                                                                                                                                                                                                                                                                                                                                                                                                                                                                                                                                                                       |                                                                                                                | d give pertinent dates, including estimated date                                        |  |  |  |  |
| <ol> <li>Describe proposed or completed operations. (         of starting any proposed work). SEE RULE 1         proposed completion or recompletion.</li> <li>Test date: 02/24/2017</li> </ol>                                                                                                                                                                                                                                                                                                                                                                                                                                                                                                                                                                                                                                                                                                                                                                                                                                                                                                                                                                                                                                                                                                                                                                                                                                                                                                                                                                                                                                                                                                                                                                                                                                                                                                                                                                                                                                                                                                                                | 19.15.7.14 NMAC. For Multiple Con                                                                              | d give pertinent dates, including estimated date                                        |  |  |  |  |
| <ol> <li>Describe proposed or completed operations. (<br/>of starting any proposed work). SEE RULE 1<br/>proposed completion or recompletion.</li> </ol>                                                                                                                                                                                                                                                                                                                                                                                                                                                                                                                                                                                                                                                                                                                                                                                                                                                                                                                                                                                                                                                                                                                                                                                                                                                                                                                                                                                                                                                                                                                                                                                                                                                                                                                                                                                                                                                                                                                                                                       | 19.15.7.14 NMAC. For Multiple Con                                                                              | d give pertinent dates, including estimated date                                        |  |  |  |  |
| <ol> <li>Describe proposed or completed operations. (         of starting any proposed work). SEE RULE 1         proposed completion or recompletion.</li> <li>Test date: 02/24/2017</li> </ol>                                                                                                                                                                                                                                                                                                                                                                                                                                                                                                                                                                                                                                                                                                                                                                                                                                                                                                                                                                                                                                                                                                                                                                                                                                                                                                                                                                                                                                                                                                                                                                                                                                                                                                                                                                                                                                                                                                                                | 19.15.7.14 NMAC. For Multiple Con                                                                              | d give pertinent dates, including estimated date                                        |  |  |  |  |
| <ol> <li>Describe proposed or completed operations. (of starting any proposed work). SEE RULE 1 proposed completion or recompletion.</li> <li>Test date: 02/24/2017         Pressure readings: Initial - 535 PSI En     </li> </ol>                                                                                                                                                                                                                                                                                                                                                                                                                                                                                                                                                                                                                                                                                                                                                                                                                                                                                                                                                                                                                                                                                                                                                                                                                                                                                                                                                                                                                                                                                                                                                                                                                                                                                                                                                                                                                                                                                            | 19.15.7.14 NMAC. For Multiple Con                                                                              | d give pertinent dates, including estimated date mpletions: Attach wellbore diagram of  |  |  |  |  |
| <ol> <li>Describe proposed or completed operations. (of starting any proposed work). SEE RULE 1 proposed completion or recompletion.</li> <li>Test date: 02/24/2017         Pressure readings: Initial - 535 PSI En Length of test: 30 minutes     </li> </ol>                                                                                                                                                                                                                                                                                                                                                                                                                                                                                                                                                                                                                                                                                                                                                                                                                                                                                                                                                                                                                                                                                                                                                                                                                                                                                                                                                                                                                                                                                                                                                                                                                                                                                                                                                                                                                                                                 | 19.15.7.14 NMAC. For Multiple Conding - 530 PSI  This Approval of Te                                           | d give pertinent dates, including estimated date impletions: Attach wellbore diagram of |  |  |  |  |
| <ol> <li>Describe proposed or completed operations. (of starting any proposed work). SEE RULE 1 proposed completion or recompletion.</li> <li>Test date: 02/24/2017         Pressure readings: Initial - 535 PSI En Length of test: 30 minutes     </li> </ol>                                                                                                                                                                                                                                                                                                                                                                                                                                                                                                                                                                                                                                                                                                                                                                                                                                                                                                                                                                                                                                                                                                                                                                                                                                                                                                                                                                                                                                                                                                                                                                                                                                                                                                                                                                                                                                                                 | 19.15.7.14 NMAC. For Multiple Conding - 530 PSI  This Approval of Te                                           | d give pertinent dates, including estimated date impletions: Attach wellbore diagram of |  |  |  |  |
| <ol> <li>Describe proposed or completed operations. (of starting any proposed work). SEE RULE 1 proposed completion or recompletion.</li> <li>Test date: 02/24/2017         Pressure readings: Initial - 535 PSI En Length of test: 30 minutes     </li> </ol>                                                                                                                                                                                                                                                                                                                                                                                                                                                                                                                                                                                                                                                                                                                                                                                                                                                                                                                                                                                                                                                                                                                                                                                                                                                                                                                                                                                                                                                                                                                                                                                                                                                                                                                                                                                                                                                                 | 19.15.7.14 NMAC. For Multiple Con                                                                              | d give pertinent dates, including estimated date impletions: Attach wellbore diagram of |  |  |  |  |
| <ol> <li>Describe proposed or completed operations. (of starting any proposed work). SEE RULE 1 proposed completion or recompletion.</li> <li>Test date: 02/24/2017         Pressure readings: Initial - 535 PSI En Length of test: 30 minutes     </li> </ol>                                                                                                                                                                                                                                                                                                                                                                                                                                                                                                                                                                                                                                                                                                                                                                                                                                                                                                                                                                                                                                                                                                                                                                                                                                                                                                                                                                                                                                                                                                                                                                                                                                                                                                                                                                                                                                                                 | 19.15.7.14 NMAC. For Multiple Conding - 530 PSI  This Approval of Te                                           | d give pertinent dates, including estimated date impletions: Attach wellbore diagram of |  |  |  |  |
| <ol> <li>Describe proposed or completed operations. (of starting any proposed work). SEE RULE 1 proposed completion or recompletion.</li> <li>Test date: 02/24/2017         Pressure readings: Initial - 535 PSI En Length of test: 30 minutes     </li> </ol>                                                                                                                                                                                                                                                                                                                                                                                                                                                                                                                                                                                                                                                                                                                                                                                                                                                                                                                                                                                                                                                                                                                                                                                                                                                                                                                                                                                                                                                                                                                                                                                                                                                                                                                                                                                                                                                                 | 19.15.7.14 NMAC. For Multiple Conding - 530 PSI  This Approval of Te                                           | d give pertinent dates, including estimated date impletions: Attach wellbore diagram of |  |  |  |  |
| <ol> <li>Describe proposed or completed operations. (of starting any proposed work). SEE RULE 1 proposed completion or recompletion.</li> <li>Test date: 02/24/2017         Pressure readings: Initial - 535 PSI En Length of test: 30 minutes     </li> </ol>                                                                                                                                                                                                                                                                                                                                                                                                                                                                                                                                                                                                                                                                                                                                                                                                                                                                                                                                                                                                                                                                                                                                                                                                                                                                                                                                                                                                                                                                                                                                                                                                                                                                                                                                                                                                                                                                 | 19.15.7.14 NMAC. For Multiple Conding - 530 PSI  This Approval of Te                                           | d give pertinent dates, including estimated date impletions: Attach wellbore diagram of |  |  |  |  |
| <ol> <li>Describe proposed or completed operations. (of starting any proposed work). SEE RULE 1 proposed completion or recompletion.</li> <li>Test date: 02/24/2017         Pressure readings: Initial - 535 PSI En Length of test: 30 minutes     </li> </ol>                                                                                                                                                                                                                                                                                                                                                                                                                                                                                                                                                                                                                                                                                                                                                                                                                                                                                                                                                                                                                                                                                                                                                                                                                                                                                                                                                                                                                                                                                                                                                                                                                                                                                                                                                                                                                                                                 | 19.15.7.14 NMAC. For Multiple Conding - 530 PSI  This Approval of Te                                           | d give pertinent dates, including estimated date impletions: Attach wellbore diagram of |  |  |  |  |
| Describe proposed or completed operations. (     of starting any proposed work). SEE RULE 1     proposed completion or recompletion.  Test date: 02/24/2017  Pressure readings: Initial - 535 PSI En     Length of test: 30 minutes  Witnessed: NO                                                                                                                                                                                                                                                                                                                                                                                                                                                                                                                                                                                                                                                                                                                                                                                                                                                                                                                                                                                                                                                                                                                                                                                                                                                                                                                                                                                                                                                                                                                                                                                                                                                                                                                                                                                                                                                                             | 19.15.7.14 NMAC. For Multiple Conding - 530 PSI  This Approval of Telegraphy Abandonment Exp                   | d give pertinent dates, including estimated date impletions: Attach wellbore diagram of |  |  |  |  |
| <ol> <li>Describe proposed or completed operations. (of starting any proposed work). SEE RULE 1 proposed completion or recompletion.</li> <li>Test date: 02/24/2017         Pressure readings: Initial - 535 PSI En Length of test: 30 minutes     </li> </ol>                                                                                                                                                                                                                                                                                                                                                                                                                                                                                                                                                                                                                                                                                                                                                                                                                                                                                                                                                                                                                                                                                                                                                                                                                                                                                                                                                                                                                                                                                                                                                                                                                                                                                                                                                                                                                                                                 | 19.15.7.14 NMAC. For Multiple Conding - 530 PSI  This Approval of Te                                           | d give pertinent dates, including estimated date impletions: Attach wellbore diagram of |  |  |  |  |
| Describe proposed or completed operations. (     of starting any proposed work). SEE RULE 1     proposed completion or recompletion.  Test date: 02/24/2017  Pressure readings: Initial - 535 PSI En     Length of test: 30 minutes  Witnessed: NO                                                                                                                                                                                                                                                                                                                                                                                                                                                                                                                                                                                                                                                                                                                                                                                                                                                                                                                                                                                                                                                                                                                                                                                                                                                                                                                                                                                                                                                                                                                                                                                                                                                                                                                                                                                                                                                                             | 19.15.7.14 NMAC. For Multiple Conding - 530 PSI  This Approval of Telegraphy Abandonment Exp                   | d give pertinent dates, including estimated date impletions: Attach wellbore diagram of |  |  |  |  |
| 13. Describe proposed or completed operations. ( of starting any proposed work). SEE RULE 1 proposed completion or recompletion.  Test date: 02/24/2017 Pressure readings: Initial - 535 PSI En Length of test: 30 minutes Witnessed: NO  Spud Date:                                                                                                                                                                                                                                                                                                                                                                                                                                                                                                                                                                                                                                                                                                                                                                                                                                                                                                                                                                                                                                                                                                                                                                                                                                                                                                                                                                                                                                                                                                                                                                                                                                                                                                                                                                                                                                                                           | 19.15.7.14 NMAC. For Multiple Conding - 530 PSI  This Approval of Te Abandonment Exp  Rig Release Date:        | emporary 224/2019                                                                       |  |  |  |  |
| Describe proposed or completed operations. (     of starting any proposed work). SEE RULE 1     proposed completion or recompletion.  Test date: 02/24/2017  Pressure readings: Initial - 535 PSI En     Length of test: 30 minutes  Witnessed: NO                                                                                                                                                                                                                                                                                                                                                                                                                                                                                                                                                                                                                                                                                                                                                                                                                                                                                                                                                                                                                                                                                                                                                                                                                                                                                                                                                                                                                                                                                                                                                                                                                                                                                                                                                                                                                                                                             | 19.15.7.14 NMAC. For Multiple Conding - 530 PSI  This Approval of Te Abandonment Exp  Rig Release Date:        | emporary 224/2019                                                                       |  |  |  |  |
| 13. Describe proposed or completed operations. ( of starting any proposed work). SEE RULE 1 proposed completion or recompletion.  Test date: 02/24/2017 Pressure readings: Initial - 535 PSI En Length of test: 30 minutes Witnessed: NO  Spud Date:                                                                                                                                                                                                                                                                                                                                                                                                                                                                                                                                                                                                                                                                                                                                                                                                                                                                                                                                                                                                                                                                                                                                                                                                                                                                                                                                                                                                                                                                                                                                                                                                                                                                                                                                                                                                                                                                           | 19.15.7.14 NMAC. For Multiple Conding - 530 PSI  This Approval of Te Abandonment Exp  Rig Release Date:        | emporary 224/2019                                                                       |  |  |  |  |
| 13. Describe proposed or completed operations. ( of starting any proposed work). SEE RULE 1 proposed completion or recompletion.  Test date: 02/24/2017 Pressure readings: Initial - 535 PSI En Length of test: 30 minutes Witnessed: NO  Spud Date:                                                                                                                                                                                                                                                                                                                                                                                                                                                                                                                                                                                                                                                                                                                                                                                                                                                                                                                                                                                                                                                                                                                                                                                                                                                                                                                                                                                                                                                                                                                                                                                                                                                                                                                                                                                                                                                                           | 19.15.7.14 NMAC. For Multiple Conding - 530 PSI  This Approval of Te Abandonment Exp  Rig Release Date:        | e and belief.                                                                           |  |  |  |  |
| 13. Describe proposed or completed operations. ( of starting any proposed work). SEE RULE 1 proposed completion or recompletion.  Test date: 02/24/2017 Pressure readings: Initial - 535 PSI En Length of test: 30 minutes Witnessed: NO  Spud Date:                                                                                                                                                                                                                                                                                                                                                                                                                                                                                                                                                                                                                                                                                                                                                                                                                                                                                                                                                                                                                                                                                                                                                                                                                                                                                                                                                                                                                                                                                                                                                                                                                                                                                                                                                                                                                                                                           | Pilong - 530 PSI  This Approval of Te Abandonment Exp  Rig Release Date:  Complete to the best of my knowledge | e and belief.  DATE _03/03/2017                                                         |  |  |  |  |
| 13. Describe proposed or completed operations. ( of starting any proposed work). SEE RULE 1 proposed completion or recompletion.  Test date: 02/24/2017 Pressure readings: Initial - 535 PSI En Length of test: 30 minutes Witnessed: NO  Spud Date:                                                                                                                                                                                                                                                                                                                                                                                                                                                                                                                                                                                                                                                                                                                                                                                                                                                                                                                                                                                                                                                                                                                                                                                                                                                                                                                                                                                                                                                                                                                                                                                                                                                                                                                                                                                                                                                                           | 19.15.7.14 NMAC. For Multiple Conding - 530 PSI  This Approval of Te Abandonment Exp  Rig Release Date:        | e and belief.  DATE _03/03/2017                                                         |  |  |  |  |
| 13. Describe proposed or completed operations. ( of starting any proposed work). SEE RULE 1 proposed completion or recompletion.  Test date: 02/24/2017 Pressure readings: Initial - 535 PSI En Length of test: 30 minutes Witnessed: NO  Spud Date:  I hereby certify that the information above is true and of the start of | Pilong - 530 PSI  This Approval of Te Abandonment Exp  Rig Release Date:  Complete to the best of my knowledge | e and belief.  DATE _03/03/2017                                                         |  |  |  |  |
| 13. Describe proposed or completed operations. (of starting any proposed work). SEE RULE 1 proposed completion or recompletion.  Test date: 02/24/2017 Pressure readings: Initial - 535 PSI En Length of test: 30 minutes Witnessed: NO  Spud Date:  I hereby certify that the information above is true and of the start of  | Pilong - 530 PSI  This Approval of Te Abandonment Exp  Rig Release Date:  Complete to the best of my knowledge | e and belief.  DATE 03/03/2017  DATE 03/03/2017  DATE 08/05/2017                        |  |  |  |  |
| 13. Describe proposed or completed operations. ( of starting any proposed work). SEE RULE 1 proposed completion or recompletion.  Test date: 02/24/2017 Pressure readings: Initial - 535 PSI En Length of test: 30 minutes Witnessed: NO  Spud Date:  I hereby certify that the information above is true and of the start of | Pilong - 530 PSI  This Approval of Te Abandonment Exp  Rig Release Date:  Complete to the best of my knowledge | e and belief.  DATE _03/03/2017                                                         |  |  |  |  |