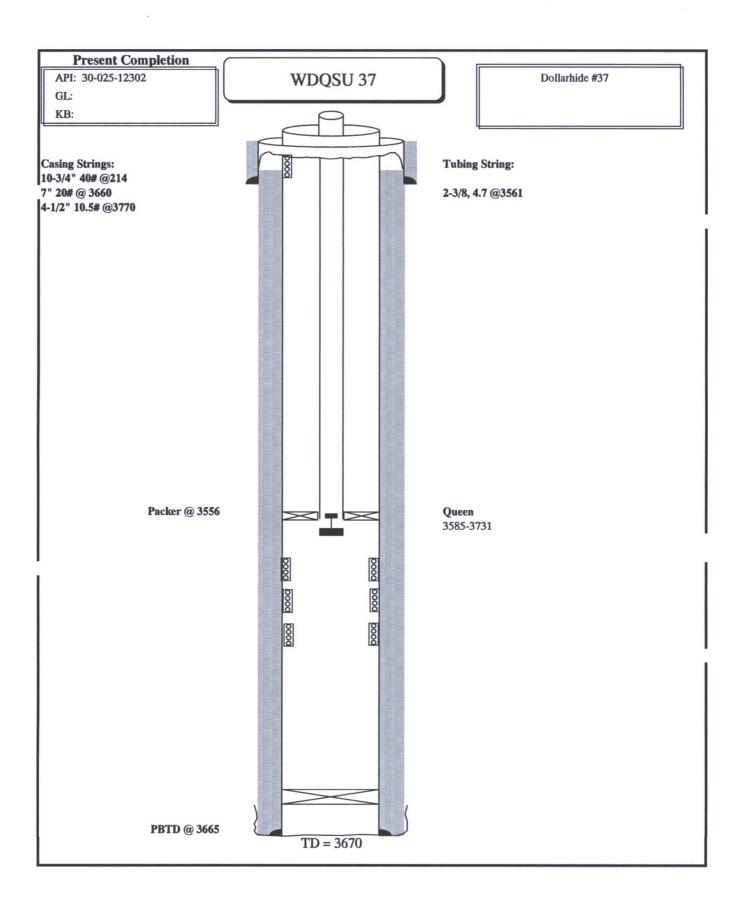

| Submit 1 Copy To Appropriate District                                                                                                                                                                                                                  | State of New Mexico                    | Form C-103                                      |
|--------------------------------------------------------------------------------------------------------------------------------------------------------------------------------------------------------------------------------------------------------|----------------------------------------|-------------------------------------------------|
| Office District I – (575) 393-6161 HODES BOD,                                                                                                                                                                                                          | Minerals and Natural Resources         | Revised July 18, 2013                           |
| 1625 N. French Dr., Hobbs, NM 88240                                                                                                                                                                                                                    |                                        | WELL API NO.<br>30-025-12302                    |
| 811 S. First St., Artesia, NM 882107AK U / 2014 CONSERVATION DIVISION                                                                                                                                                                                  |                                        | 5. Indicate Type of Lease                       |
| District III - (505) 334-6178 1000 Rio Brazos Rd. Aztec NM 87410                                                                                                                                                                                       |                                        | STATE X FEE                                     |
| District III – (505) 334-6178 1000 Rio Brazos Rd., Aztec, NM 87410 District IV – (505) 476-3460 1220 S. St. Francis Dr. Santa Fe. NM                                                                                                                   | Santa Fe, NM 87505                     | 6. State Oil & Gas Lease No.                    |
| 1220 S. St. Francis Dr., Santa Fe, NM<br>87505                                                                                                                                                                                                         |                                        |                                                 |
| SUNDRY NOTICES AND REPORTS ON WELLS                                                                                                                                                                                                                    |                                        | 7. Lease Name or Unit Agreement Name            |
| (DO NOT USE THIS FORM FOR PROPOSALS TO DRILL OR TO DEEPEN OR PLUG BACK TO A DIFFERENT RESERVOIR. USE "APPLICATION FOR PERMIT" (FORM C-101) FOR SUCH                                                                                                    |                                        | West Dellerhide Ousen Sand Huit                 |
| PROPOSALS.)                                                                                                                                                                                                                                            |                                        | West Dollarhide Queen Sand Unit                 |
| 1. Type of Well: Oil Well  Gas Well  Other  TW .                                                                                                                                                                                                       |                                        | 8. Well Number 37                               |
| 2. Name of Operator                                                                                                                                                                                                                                    |                                        | 9. OGRID Number                                 |
| RAM Energy LLC  3. Address of Operator                                                                                                                                                                                                                 |                                        | 309777  10. Pool name or Wildcat                |
| 5100 E Skelly Drive, Suite 600, Tulsa, OK 74135                                                                                                                                                                                                        |                                        | Dollarhide Queen                                |
| 4. Well Location                                                                                                                                                                                                                                       |                                        |                                                 |
| Unit Letter L: 2310 feet from the South line and 330 feet from the West line                                                                                                                                                                           |                                        |                                                 |
| Section 32 Township 24S Range 38E NMPM County Lea                                                                                                                                                                                                      |                                        |                                                 |
| 11. Elevation (Show whether DR, RKB, RT, GR, etc.)                                                                                                                                                                                                     |                                        |                                                 |
| 3144' DF                                                                                                                                                                                                                                               |                                        |                                                 |
|                                                                                                                                                                                                                                                        |                                        |                                                 |
| 12. Check Appropriate Box to Indicate Nature of Notice, Report or Other Data                                                                                                                                                                           |                                        |                                                 |
| NOTICE OF INTENTION TO: SUBSEQUENT REPORT OF:                                                                                                                                                                                                          |                                        |                                                 |
| PERFORM REMEDIAL WORK PLUG AND ABANDON REMEDIAL WORK ALTERING CASING                                                                                                                                                                                   |                                        |                                                 |
| TEMPORARILY ABANDON                                                                                                                                                                                                                                    |                                        |                                                 |
| PULL OR ALTER CASING   MULTIPLE (                                                                                                                                                                                                                      | COMPL CASING/CEMEN                     | T JOB                                           |
| DOWNHOLE COMMINGLE                                                                                                                                                                                                                                     |                                        |                                                 |
| CLOSED-LOOP SYSTEM                                                                                                                                                                                                                                     | CT CTUES.                              |                                                 |
| OTHER:  13 Describe proposed or completed operation                                                                                                                                                                                                    | OTHER:                                 | d give pertinent dates including estimated date |
| 13. Describe proposed or completed operations. (Clearly state all pertinent details, and give pertinent dates, including estimated date of starting any proposed work). SEE RULE 19.15.7.14 NMAC. For Multiple Completions: Attach wellbore diagram of |                                        |                                                 |
| proposed completion or recompletion.                                                                                                                                                                                                                   |                                        |                                                 |
|                                                                                                                                                                                                                                                        |                                        |                                                 |
|                                                                                                                                                                                                                                                        |                                        |                                                 |
| 3/9/17 Clean out fill. Closed loop system will be used.                                                                                                                                                                                                |                                        |                                                 |
| Wellbore diagram attached.                                                                                                                                                                                                                             |                                        |                                                 |
| Condition of Approval: notify                                                                                                                                                                                                                          |                                        |                                                 |
| OCD Hobbs office 24 hours                                                                                                                                                                                                                              |                                        |                                                 |
| prior of running MIT Test & Chart                                                                                                                                                                                                                      |                                        |                                                 |
| prior of running will rest & Chart                                                                                                                                                                                                                     |                                        |                                                 |
|                                                                                                                                                                                                                                                        |                                        |                                                 |
|                                                                                                                                                                                                                                                        |                                        |                                                 |
|                                                                                                                                                                                                                                                        |                                        |                                                 |
| Spud Date:                                                                                                                                                                                                                                             | Rig Release Date:                      |                                                 |
|                                                                                                                                                                                                                                                        |                                        |                                                 |
|                                                                                                                                                                                                                                                        |                                        |                                                 |
| I hereby certify that the information above is true a                                                                                                                                                                                                  | nd complete to the best of my knowledg | e and belief.                                   |
|                                                                                                                                                                                                                                                        |                                        |                                                 |
| SIGNATURE Cowan                                                                                                                                                                                                                                        | TITLE Regulatory Adminis               | strator DATE 3/6/2017                           |
| SIGNATURE                                                                                                                                                                                                                                              |                                        | •                                               |
| Type or print name Connie Swan                                                                                                                                                                                                                         | E-mail address: csswan@swande          | erlandok.com <b>PHONE</b> : 918-621-6533        |
| For State Use Only                                                                                                                                                                                                                                     |                                        |                                                 |
| VIALUM MOM 2 40/11 2/0/2017                                                                                                                                                                                                                            |                                        |                                                 |
| APPROVED BY: DATE 3/8/2017                                                                                                                                                                                                                             |                                        |                                                 |