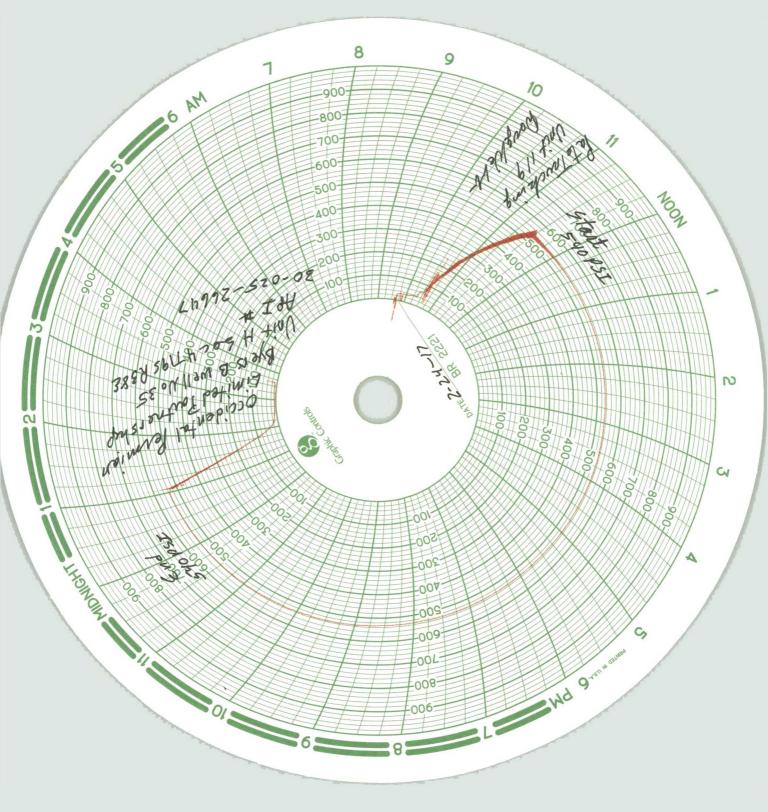

| Submit 1 Copy To Appropriate District Office                                                                                                        | State of New Me                                                                          | exico                 |                                                             | Form C-103                |  |  |
|-----------------------------------------------------------------------------------------------------------------------------------------------------|------------------------------------------------------------------------------------------|-----------------------|-------------------------------------------------------------|---------------------------|--|--|
| <u>District 1</u> – (575) 393-6161                                                                                                                  | Energy, Minerals and Natur                                                               | ral Resources         |                                                             | Revised July 18, 2013     |  |  |
| 1625 N. French Dr., Hobbs, NM 88240                                                                                                                 |                                                                                          |                       | WELL API NO.                                                |                           |  |  |
| 811 S. First St., Artesia, NM 88210                                                                                                                 | District II – (575) 748-1283  RILS First St. Artesia NM 88210  OIL CONSERVATION DIVISION |                       |                                                             | 30-025-26647              |  |  |
| District III - (505) 334-6178                                                                                                                       | 1220 South St. Fran                                                                      | ncis Dr.              | 5. Indicate Type of Le STATE                                | FEE 🔀                     |  |  |
| 1000 Rio Brazos Rd., Aztec, NM 87410<br><u>District IV</u> – (505) 476-3460                                                                         | Santa Fe, NM 87                                                                          | 7505                  | 6. State Oil & Gas Lea                                      |                           |  |  |
| 1220 S. St. Francis Dr., Santa FANM                                                                                                                 | 3                                                                                        |                       | o. State Off & Gas Lea                                      | ise No.                   |  |  |
| 87505                                                                                                                                               | VOTES AND DEPONTS ON WELLS                                                               |                       |                                                             |                           |  |  |
|                                                                                                                                                     | ICES AND REPORTS ON WELLS                                                                |                       | 7. Lease Name or Unit                                       | Agreement Name            |  |  |
| (DO NOT USE THIS FORM FOR PROPOSALS TO DRILL OR TO DEEPEN OR PLUG BACK TO A DIFFERENT RESERVOIR. USE "APPLICATION FOR PERMIT" (FORM C-101) FOR SUCH |                                                                                          |                       | Pyore "P"                                                   | 1                         |  |  |
| PROPOSALS.)                                                                                                                                         |                                                                                          |                       | Byers "B"  8. Well Number 35                                |                           |  |  |
| Type of Well: Oil Well     Name of Operator                                                                                                         | Gas Well Other Temporarily                                                               | Abandoned             | <ul><li>8. Well Number 35</li><li>9. OGRID Number</li></ul> | 157984                    |  |  |
| Occidental Permian, Ltd                                                                                                                             | ,                                                                                        |                       | 9. OGRID Number                                             | 137304                    |  |  |
| 3. Address of Operator                                                                                                                              |                                                                                          |                       | 10. Pool name or Wildcat                                    |                           |  |  |
| HCR 1 Box 90 Denver C                                                                                                                               | ity, TX 79323                                                                            |                       | Hobbs Drinkard                                              |                           |  |  |
| 4. Well Location                                                                                                                                    | _                                                                                        |                       |                                                             |                           |  |  |
| Unit Letter H :                                                                                                                                     | 2060 feet from the North                                                                 | line and 62           | feet from the                                               | East line                 |  |  |
| Section 4                                                                                                                                           |                                                                                          | nge 38-E              |                                                             | unty                      |  |  |
|                                                                                                                                                     | 11. Elevation (Show whether DR,                                                          |                       |                                                             |                           |  |  |
|                                                                                                                                                     | 3630' RDB                                                                                | ,,                    |                                                             |                           |  |  |
|                                                                                                                                                     |                                                                                          |                       |                                                             |                           |  |  |
| 12. Check                                                                                                                                           | Appropriate Box to Indicate Na                                                           | ature of Notice, I    | Report or Other Data                                        | à                         |  |  |
|                                                                                                                                                     | 1                                                                                        | CLID                  | SEQUENT DEDOC                                               | OT OF.                    |  |  |
| E-PERMITTING < SWD                                                                                                                                  | INJECTION_>                                                                              | REMEDIAL WORK         | SEQUENT REPOR                                               | ERING CASING              |  |  |
|                                                                                                                                                     | RBDMS M                                                                                  | COMMENCE DRIL         |                                                             | ND A                      |  |  |
|                                                                                                                                                     | TA                                                                                       | CASING/CEMENT         |                                                             |                           |  |  |
|                                                                                                                                                     | P&A NR<br>CASING                                                                         | OADII O OEMENT        | 30B                                                         |                           |  |  |
| P&A R                                                                                                                                               | CASING                                                                                   |                       |                                                             |                           |  |  |
| UITEK.                                                                                                                                              | ل                                                                                        |                       | ntegrity test/TA status                                     |                           |  |  |
|                                                                                                                                                     | oleted operations. (Clearly state all p                                                  |                       |                                                             |                           |  |  |
| of starting any proposed we proposed completion or rec                                                                                              | ork). SEE RULE 19.15.7.14 NMAC                                                           | . For Multiple Com    | ipletions: Attach wellbo                                    | re diagram of             |  |  |
| proposed completion of rec                                                                                                                          | completion.                                                                              |                       |                                                             |                           |  |  |
| Test date: 02/24/2017                                                                                                                               |                                                                                          | Thie An               | proval of Tempor                                            | roma.                     |  |  |
| Pressure readings: Initia                                                                                                                           | al - 540 PSI Ending - 540 PSI                                                            |                       |                                                             | 21/2010                   |  |  |
| Length of test: 30 minut                                                                                                                            | es                                                                                       | Abando                | nment Expires_                                              | 2/24/2018                 |  |  |
| Witnessed: NO                                                                                                                                       |                                                                                          |                       |                                                             | ,                         |  |  |
| Oxy respectfully requests                                                                                                                           | s a TA extension for Byers "B:" 35                                                       | 5. This well is in th | ne middle of the SHU                                        | flood, is a 1980's vintag |  |  |
| penetrates the entire Sai                                                                                                                           | n Andres formation and has 7" ca                                                         | sing. We hope to      | utilize this wellbore fo                                    | r future San Andres       |  |  |
| development.                                                                                                                                        |                                                                                          |                       |                                                             |                           |  |  |
|                                                                                                                                                     |                                                                                          |                       |                                                             |                           |  |  |
|                                                                                                                                                     |                                                                                          |                       |                                                             |                           |  |  |
|                                                                                                                                                     |                                                                                          |                       |                                                             |                           |  |  |
|                                                                                                                                                     |                                                                                          |                       |                                                             |                           |  |  |
| Spud Date:                                                                                                                                          | Rig Release Dat                                                                          | te:                   |                                                             |                           |  |  |
|                                                                                                                                                     |                                                                                          |                       |                                                             |                           |  |  |
|                                                                                                                                                     |                                                                                          |                       |                                                             |                           |  |  |
| I hereby certify that the information                                                                                                               | above is true and complete to the be                                                     | st of my knowledge    | and belief.                                                 |                           |  |  |
| $\gamma_{\alpha}$ . $\alpha_{\alpha}$                                                                                                               | 7.0                                                                                      |                       |                                                             |                           |  |  |
| SIGNATURE LINGY TITLE Admin. Associate DATE 03/03/2017                                                                                              |                                                                                          |                       |                                                             |                           |  |  |
| SIGNATURE DATE 03/03/2017                                                                                                                           |                                                                                          |                       |                                                             |                           |  |  |
| Type or print name Mendy A. Johnson E-mail address: mendy_johnson@oxy.com PHONE: 806-592-6280                                                       |                                                                                          |                       |                                                             |                           |  |  |
| For State Use Quly 1 1 1 1                                                                                                                          |                                                                                          |                       |                                                             |                           |  |  |
| Walnu                                                                                                                                               | MKANIN                                                                                   | Un / 11               |                                                             | 2/0/2m/M                  |  |  |
| APPROVED BY:                                                                                                                                        | TITLE /                                                                                  | TUIL                  | DATE                                                        | 29001                     |  |  |
| Conditions of Approval (if any)                                                                                                                     |                                                                                          |                       |                                                             |                           |  |  |