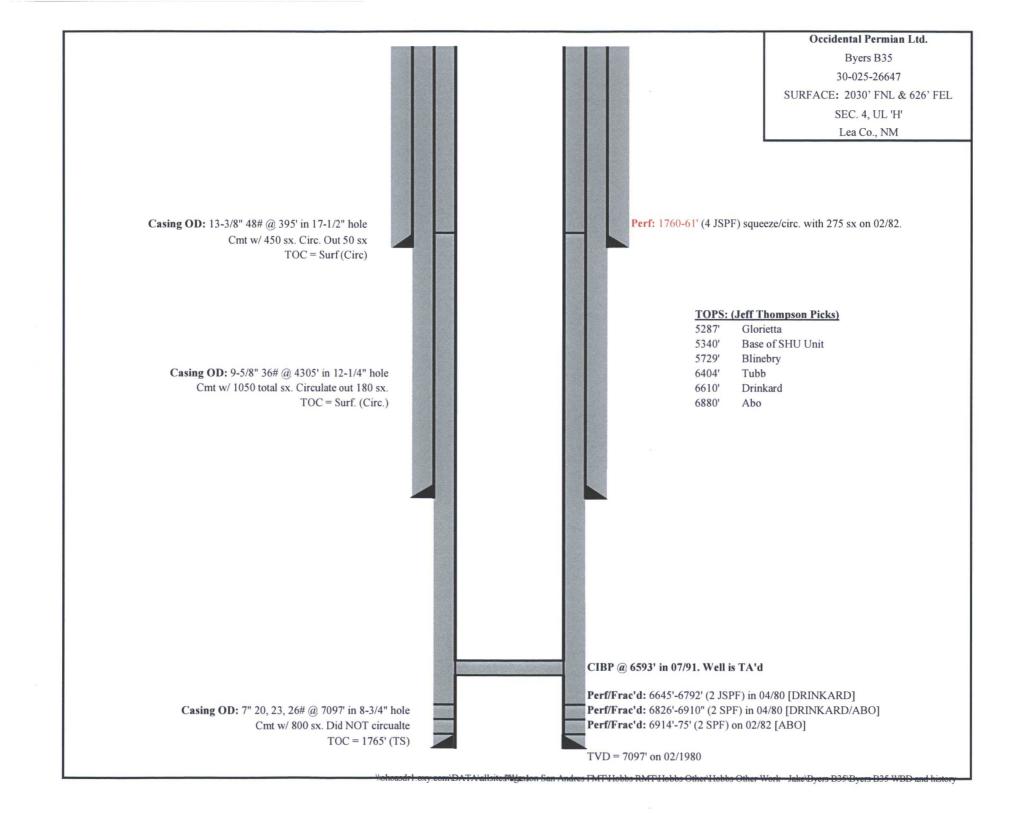

| Submit 1 Copy To Appropriate District Office                                                                                                        | State of New Me                                                                          | exico                 |                                                             | Form C-103                |  |  |
|-----------------------------------------------------------------------------------------------------------------------------------------------------|------------------------------------------------------------------------------------------|-----------------------|-------------------------------------------------------------|---------------------------|--|--|
| <u>District 1</u> – (575) 393-6161                                                                                                                  | Energy, Minerals and Natur                                                               | ral Resources         |                                                             | Revised July 18, 2013     |  |  |
| 1625 N. French Dr., Hobbs, NM 88240                                                                                                                 |                                                                                          |                       | WELL API NO.                                                |                           |  |  |
| 811 S. First St., Artesia, NM 88210                                                                                                                 | District II – (575) 748-1283  RILS First St. Artesia NM 88210  OIL CONSERVATION DIVISION |                       |                                                             | 30-025-26647              |  |  |
| District III - (505) 334-6178                                                                                                                       | 1220 South St. Fran                                                                      | ncis Dr.              | 5. Indicate Type of Le STATE                                | FEE 🔀                     |  |  |
| 1000 Rio Brazos Rd., Aztec, NM 87410<br><u>District IV</u> – (505) 476-3460                                                                         | Santa Fe, NM 87                                                                          | 7505                  | 6. State Oil & Gas Lea                                      |                           |  |  |
| 1220 S. St. Francis Dr., Santa FANM                                                                                                                 | 3                                                                                        |                       | o. State Off & Gas Lea                                      | ise No.                   |  |  |
| 87505                                                                                                                                               | VOTES AND DEPONTS ON WELLS                                                               |                       |                                                             |                           |  |  |
|                                                                                                                                                     | ICES AND REPORTS ON WELLS                                                                |                       | 7. Lease Name or Unit                                       | Agreement Name            |  |  |
| (DO NOT USE THIS FORM FOR PROPOSALS TO DRILL OR TO DEEPEN OR PLUG BACK TO A DIFFERENT RESERVOIR. USE "APPLICATION FOR PERMIT" (FORM C-101) FOR SUCH |                                                                                          |                       | Pyore "P"                                                   | 1                         |  |  |
| PROPOSALS.)                                                                                                                                         |                                                                                          |                       | Byers "B"  8. Well Number 35                                |                           |  |  |
| Type of Well: Oil Well     Name of Operator                                                                                                         | Gas Well Other Temporarily                                                               | Abandoned             | <ul><li>8. Well Number 35</li><li>9. OGRID Number</li></ul> | 157984                    |  |  |
| Occidental Permian, Ltd                                                                                                                             | ,                                                                                        |                       | 9. OGRID Number                                             | 137304                    |  |  |
| 3. Address of Operator                                                                                                                              |                                                                                          |                       | 10. Pool name or Wildcat                                    |                           |  |  |
| HCR 1 Box 90 Denver C                                                                                                                               | ity, TX 79323                                                                            |                       | Hobbs Drinkard                                              |                           |  |  |
| 4. Well Location                                                                                                                                    | _                                                                                        |                       |                                                             |                           |  |  |
| Unit Letter H :                                                                                                                                     | 2060 feet from the North                                                                 | line and 62           | feet from the                                               | East line                 |  |  |
| Section 4                                                                                                                                           |                                                                                          | nge 38-E              |                                                             | unty                      |  |  |
|                                                                                                                                                     | 11. Elevation (Show whether DR,                                                          |                       |                                                             |                           |  |  |
|                                                                                                                                                     | 3630' RDB                                                                                | ,,                    |                                                             |                           |  |  |
|                                                                                                                                                     |                                                                                          |                       |                                                             |                           |  |  |
| 12. Check                                                                                                                                           | Appropriate Box to Indicate Na                                                           | ature of Notice, I    | Report or Other Data                                        | à                         |  |  |
|                                                                                                                                                     | 1                                                                                        | CLID                  | SEQUENT DEDOC                                               | OT OF.                    |  |  |
| E-PERMITTING < SWD                                                                                                                                  | INJECTION_>                                                                              | REMEDIAL WORK         | SEQUENT REPOR                                               | ERING CASING              |  |  |
|                                                                                                                                                     | RBDMS M                                                                                  | COMMENCE DRIL         |                                                             | ND A                      |  |  |
|                                                                                                                                                     | TA                                                                                       | CASING/CEMENT         |                                                             |                           |  |  |
|                                                                                                                                                     | P&A NR<br>CASING                                                                         | OADII O OEMENT        | 30B                                                         |                           |  |  |
| P&A R                                                                                                                                               | CASING                                                                                   |                       |                                                             |                           |  |  |
| UITEK.                                                                                                                                              | ل                                                                                        |                       | ntegrity test/TA status                                     |                           |  |  |
|                                                                                                                                                     | oleted operations. (Clearly state all p                                                  |                       |                                                             |                           |  |  |
| of starting any proposed we proposed completion or rec                                                                                              | ork). SEE RULE 19.15.7.14 NMAC                                                           | . For Multiple Com    | ipletions: Attach wellbo                                    | re diagram of             |  |  |
| proposed completion of rec                                                                                                                          | completion.                                                                              |                       |                                                             |                           |  |  |
| Test date: 02/24/2017                                                                                                                               |                                                                                          | Thie An               | proval of Tempor                                            | roma.                     |  |  |
| Pressure readings: Initia                                                                                                                           | al - 540 PSI Ending - 540 PSI                                                            |                       |                                                             | 21/2010                   |  |  |
| Length of test: 30 minut                                                                                                                            | es                                                                                       | Abando                | nment Expires_                                              | 2/24/2018                 |  |  |
| Witnessed: NO                                                                                                                                       |                                                                                          |                       |                                                             | ,                         |  |  |
| Oxy respectfully requests                                                                                                                           | s a TA extension for Byers "B:" 35                                                       | 5. This well is in th | ne middle of the SHU                                        | flood, is a 1980's vintag |  |  |
| penetrates the entire Sai                                                                                                                           | n Andres formation and has 7" ca                                                         | sing. We hope to      | utilize this wellbore fo                                    | r future San Andres       |  |  |
| development.                                                                                                                                        |                                                                                          |                       |                                                             |                           |  |  |
|                                                                                                                                                     |                                                                                          |                       |                                                             |                           |  |  |
|                                                                                                                                                     |                                                                                          |                       |                                                             |                           |  |  |
|                                                                                                                                                     |                                                                                          |                       |                                                             |                           |  |  |
|                                                                                                                                                     |                                                                                          |                       |                                                             |                           |  |  |
| Spud Date:                                                                                                                                          | Rig Release Dat                                                                          | te:                   |                                                             |                           |  |  |
|                                                                                                                                                     |                                                                                          |                       |                                                             |                           |  |  |
|                                                                                                                                                     |                                                                                          |                       |                                                             |                           |  |  |
| I hereby certify that the information                                                                                                               | above is true and complete to the be                                                     | st of my knowledge    | and belief.                                                 |                           |  |  |
| $\gamma_{\alpha}$ . $\alpha_{\alpha}$                                                                                                               | 7.0                                                                                      |                       |                                                             |                           |  |  |
| SIGNATURE LINGY TITLE Admin. Associate DATE 03/03/2017                                                                                              |                                                                                          |                       |                                                             |                           |  |  |
| SIGNATURE DATE 03/03/2017                                                                                                                           |                                                                                          |                       |                                                             |                           |  |  |
| Type or print name Mendy A. Johnson E-mail address: mendy_johnson@oxy.com PHONE: 806-592-6280                                                       |                                                                                          |                       |                                                             |                           |  |  |
| For State Use Quly 1 1 1 1                                                                                                                          |                                                                                          |                       |                                                             |                           |  |  |
| Walnu                                                                                                                                               | MKANIN                                                                                   | Un / 11               |                                                             | 2/0/2m/M                  |  |  |
| APPROVED BY:                                                                                                                                        | TITLE /                                                                                  | TUIL                  | DATE                                                        | 29001                     |  |  |
| Conditions of Approval (if any)                                                                                                                     |                                                                                          |                       |                                                             |                           |  |  |