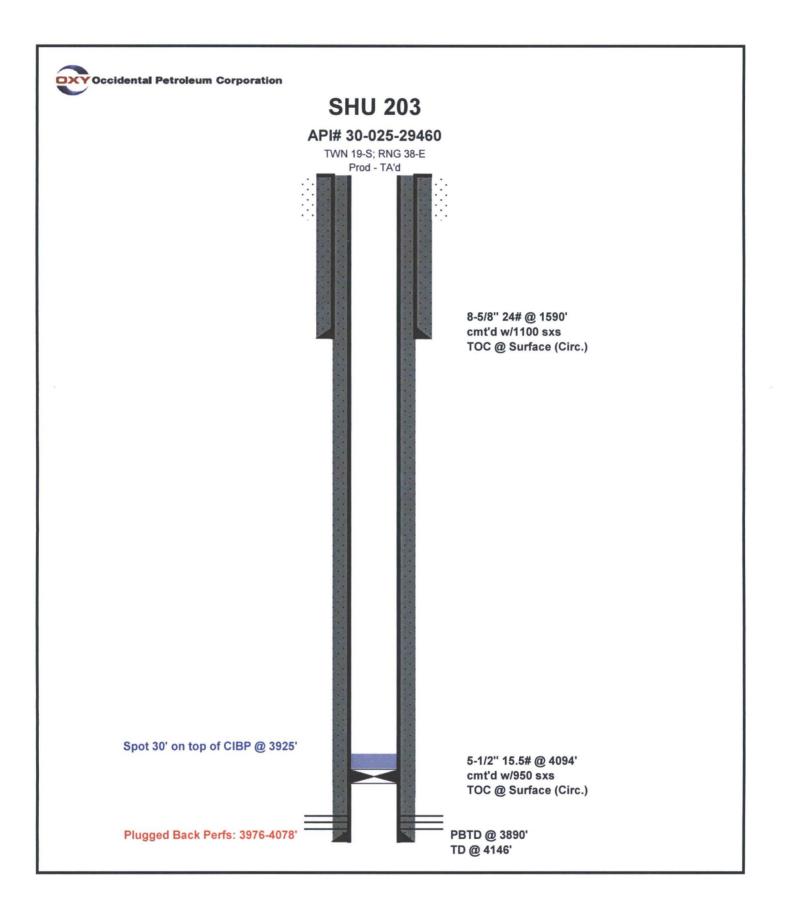

| Submit 1 Copy To Appropriate District State of New Me:                                                                                              |                                                                                       |  |  |  |  |  |
|-----------------------------------------------------------------------------------------------------------------------------------------------------|---------------------------------------------------------------------------------------|--|--|--|--|--|
| District 1 – (575) 393-6161<br>1625 N. French Dr., Hobbs, NM 88240                                                                                  | WELL API NO.                                                                          |  |  |  |  |  |
| District II – (575) 748-1285<br>811 S. First St., Artesia, NM 88210                                                                                 | 20.025.20460                                                                          |  |  |  |  |  |
| District III – (505) 334 3178 1220 South St. Fran                                                                                                   | CIS Dr. STATE STATE FEE                                                               |  |  |  |  |  |
| <u>District IV</u> – (505) 476-3460<br>1220 S. St. Francis Dr., Santa Fe, NM                                                                        | 5056. State Oil & Gas Lease No.                                                       |  |  |  |  |  |
| 87505                                                                                                                                               |                                                                                       |  |  |  |  |  |
| SUNDRY NOTICES AND REPORTS ON WELLS<br>(DO NOT USE THIS FORM FOR PROPOSALS TO DRILL OR TO DEEPEN OR PLU                                             | 7. Lease Name or Unit Agreement Name                                                  |  |  |  |  |  |
| DIFFERENT RESERVOIR. USE "APPLICATION FOR PERMIT" (FORM C-101) FO<br>PROPOSALS.)                                                                    |                                                                                       |  |  |  |  |  |
| 1. Type of Well: Oil Well Gas Well Other Temporarily                                                                                                |                                                                                       |  |  |  |  |  |
| 2. Name of Operator<br>Occidental Permian, Ltd                                                                                                      | 9. OGRID Number 157984                                                                |  |  |  |  |  |
| 3. Address of Operator                                                                                                                              | 10. Pool name or Wildcat                                                              |  |  |  |  |  |
| HCR 1 Box 90 Denver City, TX 79323                                                                                                                  | Hobbs (G/SA)                                                                          |  |  |  |  |  |
| 4. Well Location                                                                                                                                    | line and 248 feet from the West line                                                  |  |  |  |  |  |
| Unit Letter L : 1568 feet from the South<br>Section 5 Township 19-S Rat                                                                             | line and <u>248</u> feet from the <u>West</u> line<br>nge <u>38-E</u> NMPM Lea County |  |  |  |  |  |
| 11. Elevation (Show whether DR,                                                                                                                     |                                                                                       |  |  |  |  |  |
| 3615' GL                                                                                                                                            |                                                                                       |  |  |  |  |  |
| 12. Check Appropriate Box to Indicate Na                                                                                                            | ature of Notice, Report or Other Data                                                 |  |  |  |  |  |
|                                                                                                                                                     |                                                                                       |  |  |  |  |  |
| E-PERMITTING <swdinjection><br/>PE CONVERSION RBDMS</swdinjection>                                                                                  |                                                                                       |  |  |  |  |  |
| TE RETURN TO TA CPAN.                                                                                                                               |                                                                                       |  |  |  |  |  |
| PL INT TO P&A P&A NR                                                                                                                                | CASING/CEMENT JOB                                                                     |  |  |  |  |  |
| D( P&A R CASING                                                                                                                                     |                                                                                       |  |  |  |  |  |
|                                                                                                                                                     | OTHER: Casing integrity test/TA status request                                        |  |  |  |  |  |
| 13. Describe proposed or completed operations. (Clearly state all p                                                                                 | ertinent details, and give pertinent dates, including estimated date                  |  |  |  |  |  |
| of starting any proposed work). SEE RULE 19.15.7.14 NMAC. For Multiple Completions: Attach wellbore diagram of proposed completion or recompletion. |                                                                                       |  |  |  |  |  |
|                                                                                                                                                     |                                                                                       |  |  |  |  |  |
| Test date: 02/21/2017<br>Pressure readings: Initial - 540 PSI Ending - 540 PSI                                                                      |                                                                                       |  |  |  |  |  |
| Length of test: 30 minutes                                                                                                                          |                                                                                       |  |  |  |  |  |
| Witnessed: NO                                                                                                                                       |                                                                                       |  |  |  |  |  |
| This Approval of Temporary                                                                                                                          |                                                                                       |  |  |  |  |  |
| Abandonment Exp                                                                                                                                     |                                                                                       |  |  |  |  |  |
|                                                                                                                                                     |                                                                                       |  |  |  |  |  |
|                                                                                                                                                     |                                                                                       |  |  |  |  |  |
|                                                                                                                                                     |                                                                                       |  |  |  |  |  |
|                                                                                                                                                     |                                                                                       |  |  |  |  |  |
| Spud Date: Rig Release Date                                                                                                                         | te:                                                                                   |  |  |  |  |  |
|                                                                                                                                                     |                                                                                       |  |  |  |  |  |
| I hereby certify that the information above is true and complete to the best of my knowledge and belief.                                            |                                                                                       |  |  |  |  |  |
|                                                                                                                                                     |                                                                                       |  |  |  |  |  |
| SIGNATURE LUCY CANNOT TITLE Admin. Associate DATE 03/03/2017                                                                                        |                                                                                       |  |  |  |  |  |
|                                                                                                                                                     |                                                                                       |  |  |  |  |  |
| Type or print name Meridy A. Johnson E-mail address: mendy_johnson@oxy.com PHONE: 806-592-6280                                                      |                                                                                       |  |  |  |  |  |
| RIAN ARAUM ADM RIDDA                                                                                                                                |                                                                                       |  |  |  |  |  |
| APPROVED BY:                                                                                                                                        |                                                                                       |  |  |  |  |  |
| U                                                                                                                                                   |                                                                                       |  |  |  |  |  |