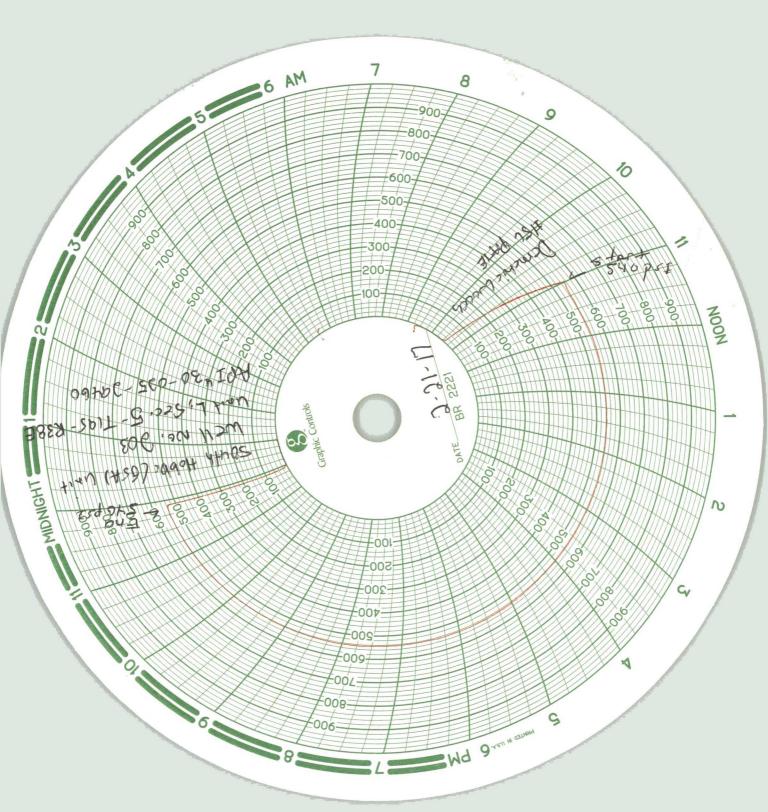

| Submit 1 Copy To Appropriate District State of New Me:                                                                                              |                                                                                       |  |  |  |  |  |
|-----------------------------------------------------------------------------------------------------------------------------------------------------|---------------------------------------------------------------------------------------|--|--|--|--|--|
| District 1 – (575) 393-6161<br>1625 N. French Dr., Hobbs, NM 88240                                                                                  | WELL API NO.                                                                          |  |  |  |  |  |
| District II – (575) 748-1285<br>811 S. First St., Artesia, NM 88210                                                                                 | 20.025.20460                                                                          |  |  |  |  |  |
| District III – (505) 334 3178 1220 South St. Fran                                                                                                   | CIS Dr. STATE STATE FEE                                                               |  |  |  |  |  |
| <u>District IV</u> – (505) 476-3460<br>1220 S. St. Francis Dr., Santa Fe, NM                                                                        | 5056. State Oil & Gas Lease No.                                                       |  |  |  |  |  |
| 87505                                                                                                                                               |                                                                                       |  |  |  |  |  |
| SUNDRY NOTICES AND REPORTS ON WELLS<br>(DO NOT USE THIS FORM FOR PROPOSALS TO DRILL OR TO DEEPEN OR PLU                                             | 7. Lease Name or Unit Agreement Name                                                  |  |  |  |  |  |
| DIFFERENT RESERVOIR. USE "APPLICATION FOR PERMIT" (FORM C-101) FO<br>PROPOSALS.)                                                                    |                                                                                       |  |  |  |  |  |
| 1. Type of Well: Oil Well Gas Well Other Temporarily                                                                                                |                                                                                       |  |  |  |  |  |
| 2. Name of Operator<br>Occidental Permian, Ltd                                                                                                      | 9. OGRID Number 157984                                                                |  |  |  |  |  |
| 3. Address of Operator                                                                                                                              | 10. Pool name or Wildcat                                                              |  |  |  |  |  |
| HCR 1 Box 90 Denver City, TX 79323                                                                                                                  | Hobbs (G/SA)                                                                          |  |  |  |  |  |
| 4. Well Location                                                                                                                                    | line and 248 feet from the West line                                                  |  |  |  |  |  |
| Unit Letter L : 1568 feet from the South<br>Section 5 Township 19-S Rat                                                                             | line and <u>248</u> feet from the <u>West</u> line<br>nge <u>38-E</u> NMPM Lea County |  |  |  |  |  |
| 11. Elevation (Show whether DR,                                                                                                                     |                                                                                       |  |  |  |  |  |
| 3615' GL                                                                                                                                            |                                                                                       |  |  |  |  |  |
| 12. Check Appropriate Box to Indicate Na                                                                                                            | ature of Notice, Report or Other Data                                                 |  |  |  |  |  |
|                                                                                                                                                     |                                                                                       |  |  |  |  |  |
| E-PERMITTING <swdinjection><br/>PE CONVERSION RBDMS</swdinjection>                                                                                  |                                                                                       |  |  |  |  |  |
| TE RETURN TO TA CPAN.                                                                                                                               |                                                                                       |  |  |  |  |  |
| PL INT TO P&A P&A NR                                                                                                                                | CASING/CEMENT JOB                                                                     |  |  |  |  |  |
| D( P&A R CASING                                                                                                                                     |                                                                                       |  |  |  |  |  |
|                                                                                                                                                     | OTHER: Casing integrity test/TA status request                                        |  |  |  |  |  |
| 13. Describe proposed or completed operations. (Clearly state all p                                                                                 | ertinent details, and give pertinent dates, including estimated date                  |  |  |  |  |  |
| of starting any proposed work). SEE RULE 19.15.7.14 NMAC. For Multiple Completions: Attach wellbore diagram of proposed completion or recompletion. |                                                                                       |  |  |  |  |  |
|                                                                                                                                                     |                                                                                       |  |  |  |  |  |
| Test date: 02/21/2017<br>Pressure readings: Initial - 540 PSI Ending - 540 PSI                                                                      |                                                                                       |  |  |  |  |  |
| Length of test: 30 minutes                                                                                                                          |                                                                                       |  |  |  |  |  |
| Witnessed: NO                                                                                                                                       |                                                                                       |  |  |  |  |  |
| This Approval of Temporary                                                                                                                          |                                                                                       |  |  |  |  |  |
| Abandonment Exp                                                                                                                                     |                                                                                       |  |  |  |  |  |
|                                                                                                                                                     |                                                                                       |  |  |  |  |  |
|                                                                                                                                                     |                                                                                       |  |  |  |  |  |
|                                                                                                                                                     |                                                                                       |  |  |  |  |  |
|                                                                                                                                                     |                                                                                       |  |  |  |  |  |
| Spud Date: Rig Release Date                                                                                                                         | te:                                                                                   |  |  |  |  |  |
|                                                                                                                                                     |                                                                                       |  |  |  |  |  |
| I hereby certify that the information above is true and complete to the best of my knowledge and belief.                                            |                                                                                       |  |  |  |  |  |
|                                                                                                                                                     |                                                                                       |  |  |  |  |  |
| SIGNATURE LUCY CANNOT TITLE Admin. Associate DATE 03/03/2017                                                                                        |                                                                                       |  |  |  |  |  |
|                                                                                                                                                     |                                                                                       |  |  |  |  |  |
| Type or print name Meridy A. Johnson E-mail address: mendy_johnson@oxy.com PHONE: 806-592-6280                                                      |                                                                                       |  |  |  |  |  |
| RIAN ARAUM ADM RIDDA                                                                                                                                |                                                                                       |  |  |  |  |  |
| APPROVED BY:                                                                                                                                        |                                                                                       |  |  |  |  |  |
| U                                                                                                                                                   |                                                                                       |  |  |  |  |  |