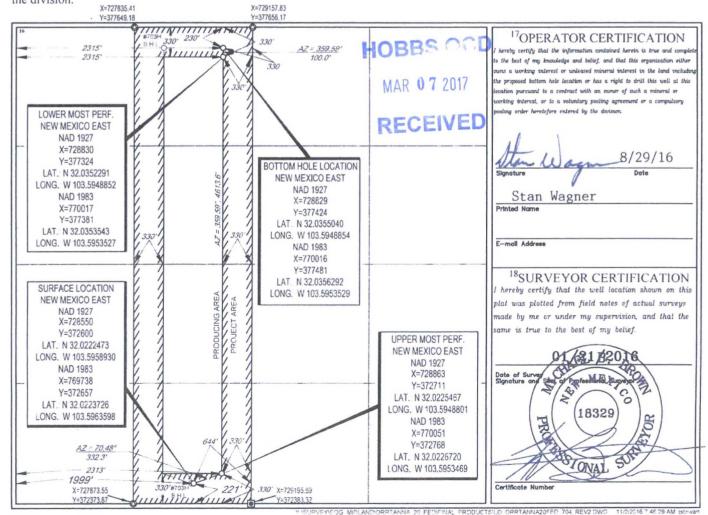

Sante Fe, NM 87505

**FORM C-102** MAR 0 6 2017

Revised August 1, 2011

Submit one copy to appropriate

RECEIVED District Office

AMENDED REPORT

3232'

|                         | WELL LOCATION AND           | ACREAGE DEDICATION PLAT         |        |  |  |  |
|-------------------------|-----------------------------|---------------------------------|--------|--|--|--|
| <sup>1</sup> API Number | <sup>2</sup> Pool Code      | <sup>3</sup> Pool Name          |        |  |  |  |
| 30-025-                 | 98097                       | WC-025 G-09 S263327G; Upper Wol | lfcamp |  |  |  |
| Property Code           | <sup>5</sup> Pr             | <sup>5</sup> Property Name      |        |  |  |  |
| 3/6/02                  | ORRTA                       | NNA 20 FEDERAL                  | #704H  |  |  |  |
| OGRID No.               | <sup>8</sup> O <sub>I</sub> | <sup>9</sup> Elevation          |        |  |  |  |

<sup>10</sup>Surface Location

| UL or lot no. | Section | Township | Range | Lot Idn | Feet from the | North/South line | Feet from the | East/West line | County |
|---------------|---------|----------|-------|---------|---------------|------------------|---------------|----------------|--------|
| N             | 20      | 26-S     | 33-E  | -       | 221'          | SOUTH            | 1999'         | WEST           | LEA    |

EOG RESOURCES, INC.

| UL or lot no.                           | Section                  | Township   | Range           | Lot Idn               | Feet from the | North/South line | Feet from the | East/West line | County |
|-----------------------------------------|--------------------------|------------|-----------------|-----------------------|---------------|------------------|---------------|----------------|--------|
| C                                       | 20                       | 26-S       | 33-E            | ,-                    | 230'          | NORTH            | 2315'         | WEST           | LEA    |
| <sup>12</sup> Dedicated Acres<br>160.00 | <sup>13</sup> Joint or I | nfill 14Co | nsolidation Cod | e I <sup>15</sup> Ord | er No.        |                  | •             | •              |        |

No allowable will be assigned to this completion until all interests have been consolidated or a non-standard unit has been approved by the division.