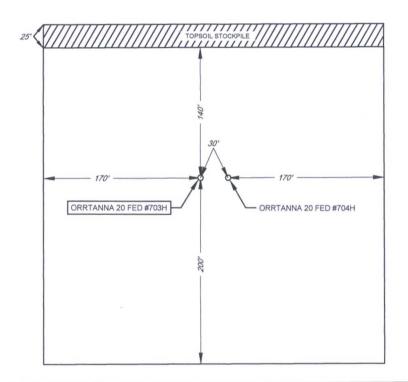

## EXHIBIT 2C RECLAMATION AND FACILITY DIAGRAM - PRODUCTION FACILITIES DIAGRAM

SECTION 20, TOWNSHIP 26-S, RANGE 33-E, N.M.P.M. LEA COUNTY, NEW MEXICO DETAIL VIEW SCALE: 1"= 60"

LEASE NAME & WELL NO.: ORRTANNA 20 FED #703H #703H LATITUDE N 32.0222475 #703H LONGITUDE W 103.5959896