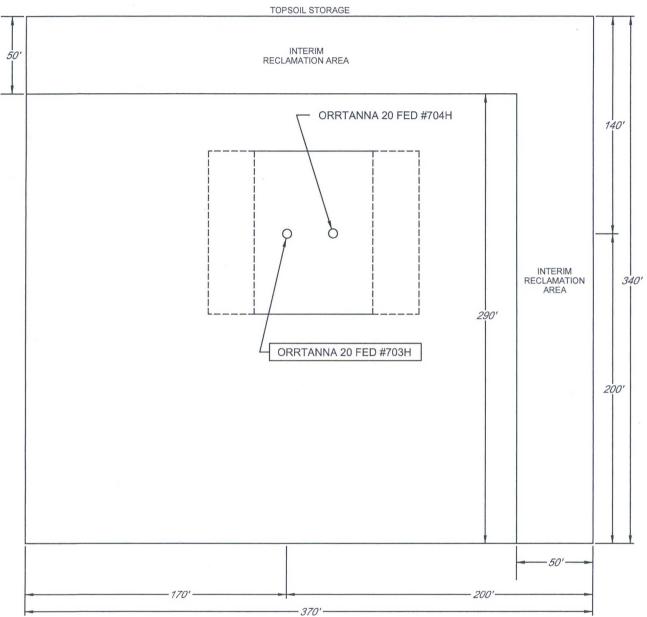

## EXHIBIT 2C RECLAMATION AND FACILITY DIAGRAM - PRODUCTION FACILITIES DIAGRAM

SECTION 20, TOWNSHIP 26-S, RANGE 33-E, N.M.P.M. LEA COUNTY, NEW MEXICO DETAIL VIEW SCALE: 1"= 60"

LEASE NAME & WELL NO.: ORRTANNA 20 FED #703H #703H LATITUDE N 32.0222475 #703H LONGITUDE W 103.5959896