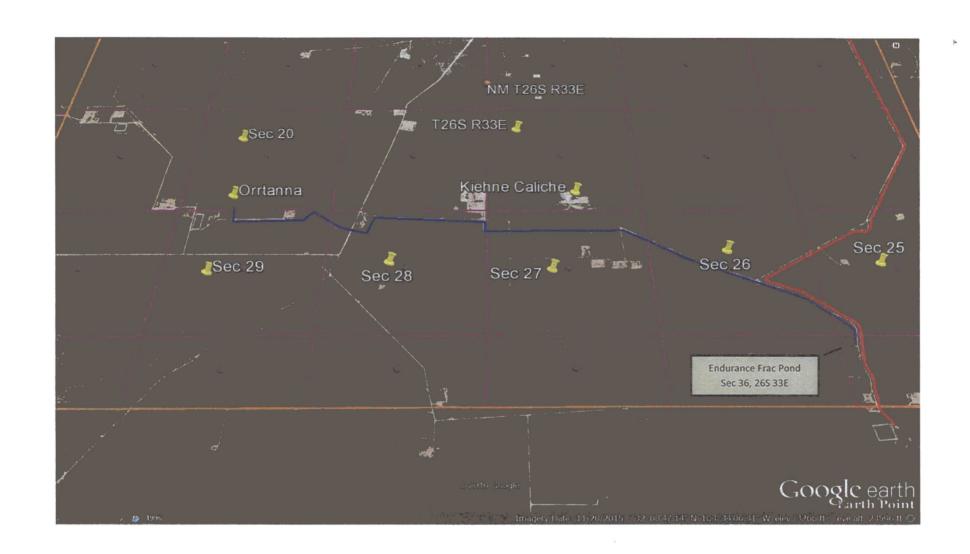

TELEPHONE: (817) 744-7512 • FAX (817) 744-7548

2903 NORTH BIG SPRING • MIDLAND, TEXAS 79705

TELEPHONE: (432) 682-1653 OR (800) 767-1653 • FAX (432) 682-1743

WWW.TOPOGRAPHIC.COM

Orrtanna 20 Fed Caliche and Water Source Map

Sec 20, T26S, R33E Lea County, NM

| NKIKIKA 132670<br>,018 | 817 NMNN 8160973     | 016                           |
|------------------------|----------------------|-------------------------------|
| NMNM 827506            | OPAP  NIMINIM 118727 | 021<br>NKMNM 000296           |
| 030                    | 829 XHVANNA 027586   | MMMM 1214<br>MMMM 1214<br>928 |