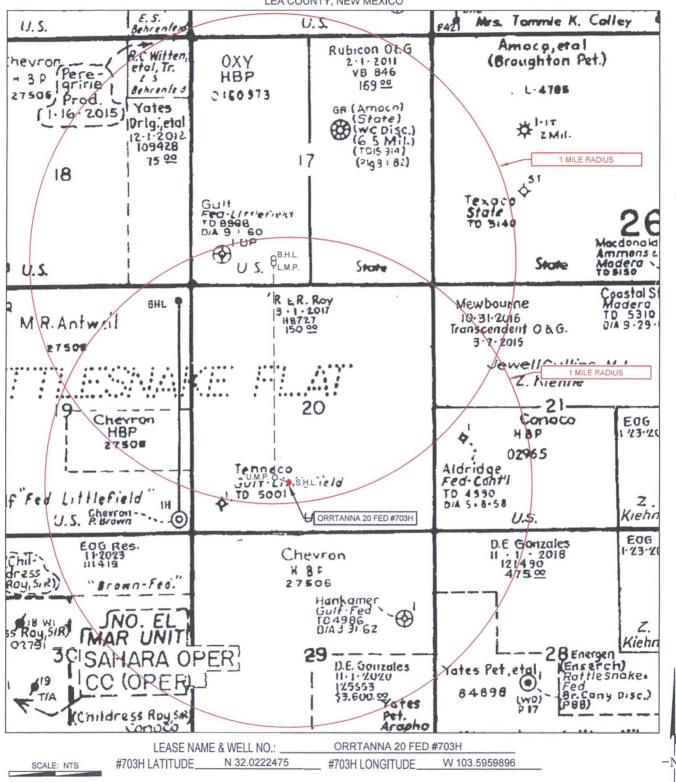

SECTION 20, TOWNSHIP 26-S, RANGE 33-E, N.M.P.M. LEA COUNTY, NEW MEXICO

DETAIL VIEW SCALE: 1" = 100"

SECTION LINE

LEASE NAME & WELL NO.: \_\_\_\_\_ ORRTANNA 20 FED #703H

#703H LATITUDE N 32.0222475 #703H LONGITUDE W 103.5959896