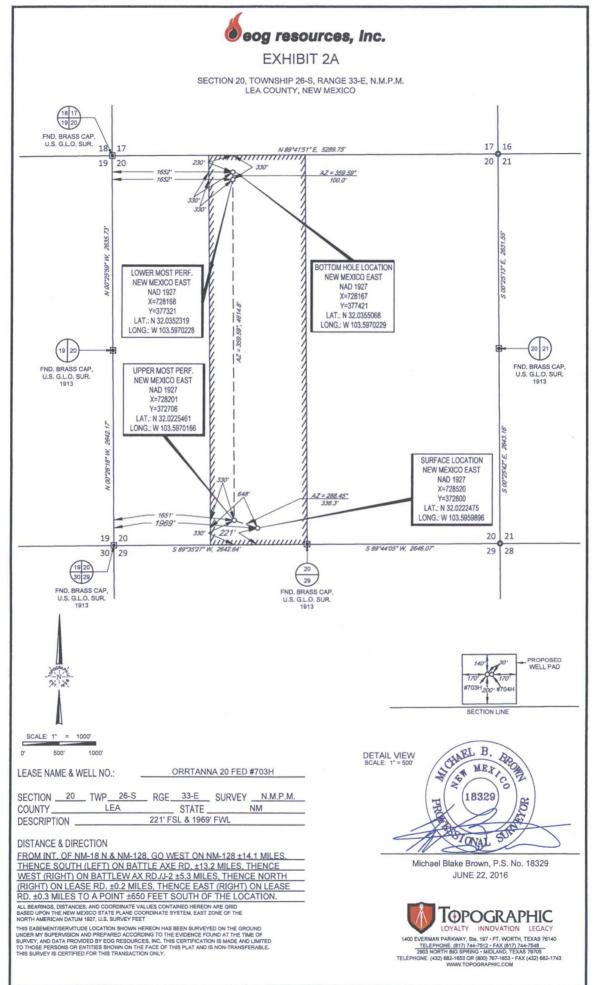

## eog resources, inc.

| LEASE NAME & \ | WELL NO.:            | ORRTANNA 20 FED #703H |        |          |          |  |  |
|----------------|----------------------|-----------------------|--------|----------|----------|--|--|
| SECTION        | TWP26-S              | RGE_                  | 33-E   | SURVEY . | N.M.P.M. |  |  |
| COUNTY         | LEA                  |                       | STATE_ | NM       |          |  |  |
| DESCRIPTION _  | 221' FSL & 1969' FWL |                       |        |          |          |  |  |

#### DISTANCE & DIRECTION

FROM INT. OF NM-18 N & NM-128. GO WEST ON NM-128 ±14.1 MILES.
THENCE SOUTH (LEFT) ON BATTLE AXE RD. ±13.2 MILES, THENCE
WEST (RIGHT) ON BATTLEW AX RD./J-2 ±5.3 MILES, THENCE NORTH
(RIGHT) ON LEASE RD. ±0.2 MILES, THENCE EAST (RIGHT) ON LEASE
RD. ±0.3 MILES TO A POINT ±650 FEET SOUTH OF THE LOCATION.

SECTION 20, TOWNSHIP 26-S, RANGE 33-E, N.M.P.M. LEA COUNTY, NEW MEXICO

DETAIL VIEW SCALE: 1" = 100"

SECTION LINE

LEASE NAME & WELL NO.: \_\_\_\_\_ ORRTANNA 20 FED #703H

#703H LATITUDE N 32.0222475 #703H LONGITUDE W 103.5959896