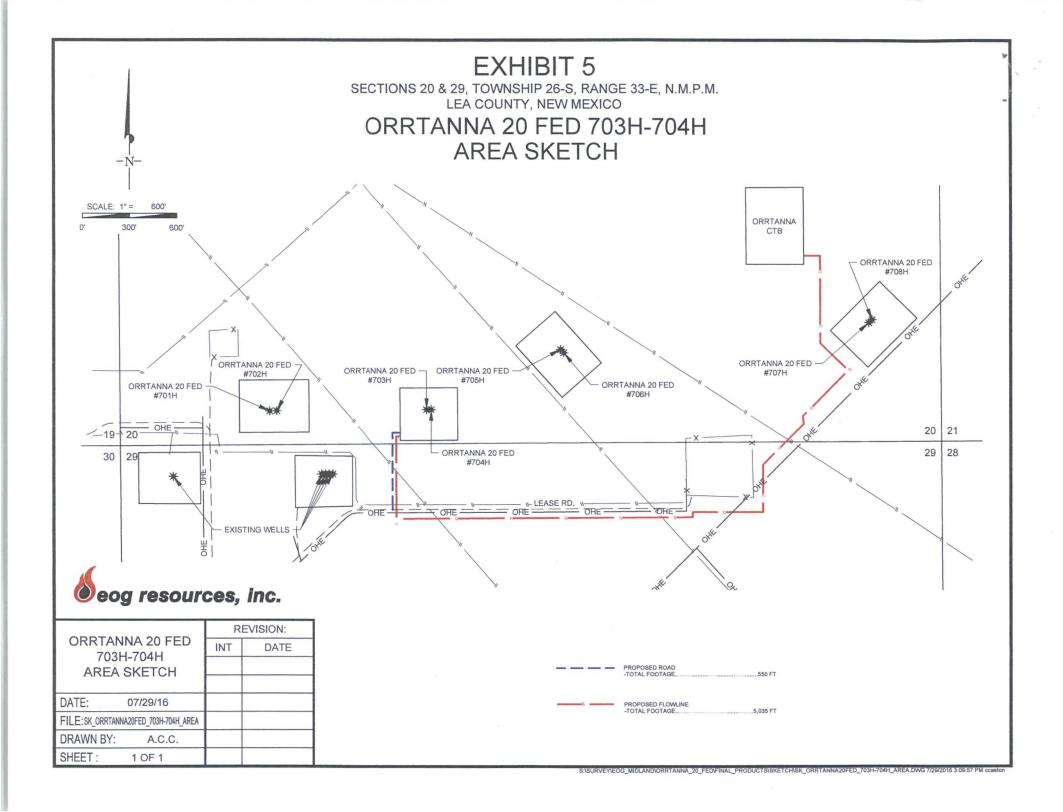

## eog resources, inc.

| LEASE NAME & \ | WELL NO.:            | ORRTANNA 20 FED #703H |        |          |          |  |  |
|----------------|----------------------|-----------------------|--------|----------|----------|--|--|
| SECTION        | TWP26-S              | RGE_                  | 33-E   | SURVEY . | N.M.P.M. |  |  |
| COUNTY         | LEA                  |                       | STATE_ | NM       |          |  |  |
| DESCRIPTION _  | 221' FSL & 1969' FWL |                       |        |          |          |  |  |

#### DISTANCE & DIRECTION

FROM INT. OF NM-18 N & NM-128. GO WEST ON NM-128 ±14.1 MILES.
THENCE SOUTH (LEFT) ON BATTLE AXE RD. ±13.2 MILES, THENCE
WEST (RIGHT) ON BATTLEW AX RD./J-2 ±5.3 MILES, THENCE NORTH
(RIGHT) ON LEASE RD. ±0.2 MILES, THENCE EAST (RIGHT) ON LEASE
RD. ±0.3 MILES TO A POINT ±650 FEET SOUTH OF THE LOCATION.

SECTION 20, TOWNSHIP 26-S, RANGE 33-E, N.M.P.M. LEA COUNTY, NEW MEXICO

DETAIL VIEW SCALE: 1" = 100"

SECTION LINE

LEASE NAME & WELL NO.: \_\_\_\_\_ ORRTANNA 20 FED #703H

#703H LATITUDE N 32.0222475 #703H LONGITUDE W 103.5959896