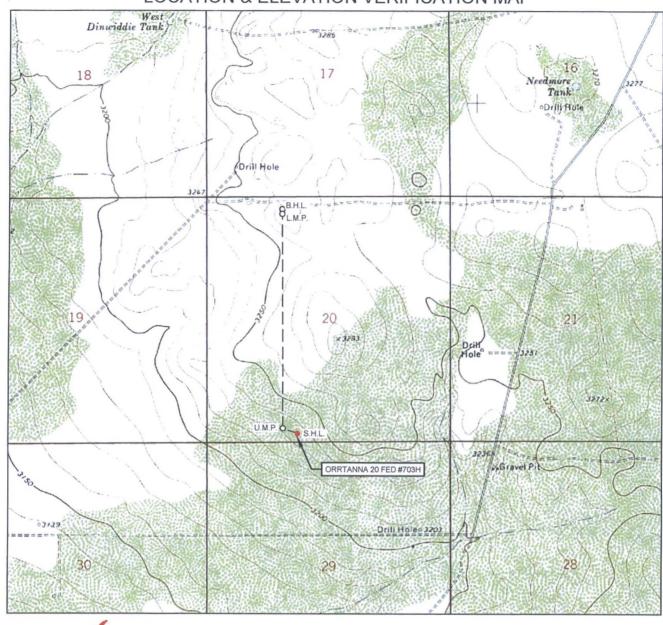

### LOCATION & ELEVATION VERIFICATION MAP

# eog resources, inc.

LEASE NAME & WELL NO.: ORRTANNA 20 FED #703H

 SECTION
 20
 TWP
 26-S
 RGE
 33-E
 SURVEY
 N.M.P.M.

 COUNTY
 LEA
 STATE
 NM
 ELEVATION
 3232'

 DESCRIPTION
 221' FSL & 1969' FWL

LATITUDE \_\_\_\_\_N 32.0222475 \_\_\_\_ LONGITUDE \_\_\_\_ W 103.5959896