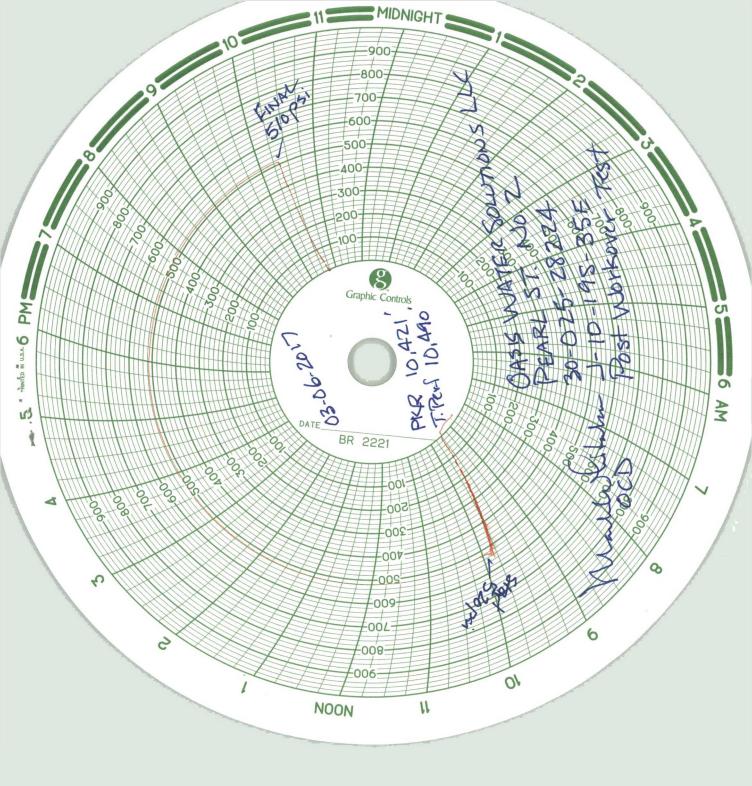

| Submit 1 Copy To Appropriate District Office District I = (575) 393-6161 Copy To Appropriate District Office District I = (575) 393-6161 Copy To Appropriate District Office District I = (575) 393-6161 Copy To Appropriate District Office District I = (575) 393-6161 Copy To Appropriate District Office District I = (575) 393-6161 Copy To Appropriate District Office District I = (575) 393-6161 Copy To Appropriate District Office District I = (575) 393-6161 Copy To Appropriate District Office District I = (575) 393-6161 Copy To Appropriate District Office District I = (575) 393-6161 Copy To Appropriate District Office District I = (575) 393-6161 Copy To Appropriate District Office District I = (575) 393-6161 Copy To Appropriate District Office District I = (575) 393-6161 Copy To Appropriate District Office District I = (575) 393-6161 Copy To Appropriate District Office District I = (575) 393-6161 Copy To Appropriate District Office District I = (575) 393-6161 Copy To Appropriate District Office District I = (575) 393-6161 Copy To Appropriate District Office District I = (575) 393-6161 Copy To Appropriate District Office District I = (575) 393-6161 Copy To Appropriate District Office District I = (575) 393-6161 Copy To Appropriate District Office District I = (575) 393-6161 Copy To Appropriate District Office District I = (575) 393-6161 Copy To Appropriate District Office District I = (575) 393-6161 Copy To Appropriate District Office District I = (575) 393-6161 Copy To Appropriate District Office District I = (575) 393-6161 Copy To Appropriate District Office District I = (575) 393-6161 Copy To Appropriate District Office District I = (575) 393-6161 Copy To Appropriate District Office District I = (575) 393-6161 Copy To Appropriate District Office District I = (575) 393-6161 Copy To Appropriate District Office District I = (575) 393-6161 Copy To Appropriate District Office District I = (575) 393-6161 Copy To Appropriate District Office District I = (575) 393-6161 Copy To Appropriate District Office District I = (575 | Form C-103<br>Revised July 18, 2013    |
|--------------------------------------------------------------------------------------------------------------------------------------------------------------------------------------------------------------------------------------------------------------------------------------------------------------------------------------------------------------------------------------------------------------------------------------------------------------------------------------------------------------------------------------------------------------------------------------------------------------------------------------------------------------------------------------------------------------------------------------------------------------------------------------------------------------------------------------------------------------------------------------------------------------------------------------------------------------------------------------------------------------------------------------------------------------------------------------------------------------------------------------------------------------------------------------------------------------------------------------------------------------------------------------------------------------------------------------------------------------------------------------------------------------------------------------------------------------------------------------------------------------------------------------------------------------------------------------------------------------------------------------------------------------------------------------------------------------------------------------------------------------------------------------------------------------------------------------------------------------------------------------------------------------------------------------------------------------------------------------------------------------------------------------------------------------------------------------------------------------------------------|----------------------------------------|
| 1625 N. French Dr., Hobbs, NM 88240                                                                                                                                                                                                                                                                                                                                                                                                                                                                                                                                                                                                                                                                                                                                                                                                                                                                                                                                                                                                                                                                                                                                                                                                                                                                                                                                                                                                                                                                                                                                                                                                                                                                                                                                                                                                                                                                                                                                                                                                                                                                                            | WELL API NO.<br>30-025-28224           |
| District II - (575) 748-1283 811 S. First St., Artesia, NM 88219 AR 9 20 OIL CONSERVATION DIVISION District III - (505) 334-6178 1220 South St. Francis Dr.                                                                                                                                                                                                                                                                                                                                                                                                                                                                                                                                                                                                                                                                                                                                                                                                                                                                                                                                                                                                                                                                                                                                                                                                                                                                                                                                                                                                                                                                                                                                                                                                                                                                                                                                                                                                                                                                                                                                                                    | 5. Indicate Type of Lease              |
| 1220 South St. Hallers Dr.                                                                                                                                                                                                                                                                                                                                                                                                                                                                                                                                                                                                                                                                                                                                                                                                                                                                                                                                                                                                                                                                                                                                                                                                                                                                                                                                                                                                                                                                                                                                                                                                                                                                                                                                                                                                                                                                                                                                                                                                                                                                                                     | STATE FEE 6. State Oil & Gas Lease No. |
| 1000 Rio Brazos Rd., Aztec, NM 87410 <u>District IV</u> – (505) 476-3460  1220 S. St. Francis Dr., Santa Fe, NECEIVED  87505                                                                                                                                                                                                                                                                                                                                                                                                                                                                                                                                                                                                                                                                                                                                                                                                                                                                                                                                                                                                                                                                                                                                                                                                                                                                                                                                                                                                                                                                                                                                                                                                                                                                                                                                                                                                                                                                                                                                                                                                   | 6. State Oil & Gas Lease No.           |
| SUNDRY NOTICES AND REPORTS ON WELLS                                                                                                                                                                                                                                                                                                                                                                                                                                                                                                                                                                                                                                                                                                                                                                                                                                                                                                                                                                                                                                                                                                                                                                                                                                                                                                                                                                                                                                                                                                                                                                                                                                                                                                                                                                                                                                                                                                                                                                                                                                                                                            | 7. Lease Name or Unit Agreement Name   |
| (DO NOT USE THIS FORM FOR PROPOSALS TO DRILL OR TO DEEPEN OR PLUG BACK TO A DIFFERENT RESERVOIR. USE "APPLICATION FOR PERMIT" (FORM C-101) FOR SUCH                                                                                                                                                                                                                                                                                                                                                                                                                                                                                                                                                                                                                                                                                                                                                                                                                                                                                                                                                                                                                                                                                                                                                                                                                                                                                                                                                                                                                                                                                                                                                                                                                                                                                                                                                                                                                                                                                                                                                                            | Pearl State                            |
| PROPOSALS.) 1. Type of Well: Oil Well ☐ Gas Well ☑ Other SWD                                                                                                                                                                                                                                                                                                                                                                                                                                                                                                                                                                                                                                                                                                                                                                                                                                                                                                                                                                                                                                                                                                                                                                                                                                                                                                                                                                                                                                                                                                                                                                                                                                                                                                                                                                                                                                                                                                                                                                                                                                                                   | 8. Well Number 2                       |
| Name of Operator Oasis Water Solutions, LLC                                                                                                                                                                                                                                                                                                                                                                                                                                                                                                                                                                                                                                                                                                                                                                                                                                                                                                                                                                                                                                                                                                                                                                                                                                                                                                                                                                                                                                                                                                                                                                                                                                                                                                                                                                                                                                                                                                                                                                                                                                                                                    | 9. OGRID Number 310761                 |
| Address of Operator     P. O. Box 36, Monument, NM 88265                                                                                                                                                                                                                                                                                                                                                                                                                                                                                                                                                                                                                                                                                                                                                                                                                                                                                                                                                                                                                                                                                                                                                                                                                                                                                                                                                                                                                                                                                                                                                                                                                                                                                                                                                                                                                                                                                                                                                                                                                                                                       | 10. Pool name or Wildcat               |
| 4. Well Location                                                                                                                                                                                                                                                                                                                                                                                                                                                                                                                                                                                                                                                                                                                                                                                                                                                                                                                                                                                                                                                                                                                                                                                                                                                                                                                                                                                                                                                                                                                                                                                                                                                                                                                                                                                                                                                                                                                                                                                                                                                                                                               | Scarb Southeast (Wolfcamp)             |
| The first fi | 1,980feet from theEastline             |
| Section 10 Township 19 S Range 35 E  11. Elevation (Show whether DR, RKB, RT, GR, etc.)                                                                                                                                                                                                                                                                                                                                                                                                                                                                                                                                                                                                                                                                                                                                                                                                                                                                                                                                                                                                                                                                                                                                                                                                                                                                                                                                                                                                                                                                                                                                                                                                                                                                                                                                                                                                                                                                                                                                                                                                                                        | NMPM County Lea                        |
| 3,830' RKB                                                                                                                                                                                                                                                                                                                                                                                                                                                                                                                                                                                                                                                                                                                                                                                                                                                                                                                                                                                                                                                                                                                                                                                                                                                                                                                                                                                                                                                                                                                                                                                                                                                                                                                                                                                                                                                                                                                                                                                                                                                                                                                     |                                        |
| 12. Check Appropriate Box to Indicate Nature of Notice, Report or Other Data                                                                                                                                                                                                                                                                                                                                                                                                                                                                                                                                                                                                                                                                                                                                                                                                                                                                                                                                                                                                                                                                                                                                                                                                                                                                                                                                                                                                                                                                                                                                                                                                                                                                                                                                                                                                                                                                                                                                                                                                                                                   |                                        |
|                                                                                                                                                                                                                                                                                                                                                                                                                                                                                                                                                                                                                                                                                                                                                                                                                                                                                                                                                                                                                                                                                                                                                                                                                                                                                                                                                                                                                                                                                                                                                                                                                                                                                                                                                                                                                                                                                                                                                                                                                                                                                                                                |                                        |
| NOTICE OF INTENTION TO: SUB:                                                                                                                                                                                                                                                                                                                                                                                                                                                                                                                                                                                                                                                                                                                                                                                                                                                                                                                                                                                                                                                                                                                                                                                                                                                                                                                                                                                                                                                                                                                                                                                                                                                                                                                                                                                                                                                                                                                                                                                                                                                                                                   | SEQUENT REPORT OF:  ALTERING CASING    |
| TEMPORARILY ABANDON                                                                                                                                                                                                                                                                                                                                                                                                                                                                                                                                                                                                                                                                                                                                                                                                                                                                                                                                                                                                                                                                                                                                                                                                                                                                                                                                                                                                                                                                                                                                                                                                                                                                                                                                                                                                                                                                                                                                                                                                                                                                                                            | LLING OPNS. P AND A                    |
| PULL OR ALTER CASING   MULTIPLE COMPL   CASING/CEMENT                                                                                                                                                                                                                                                                                                                                                                                                                                                                                                                                                                                                                                                                                                                                                                                                                                                                                                                                                                                                                                                                                                                                                                                                                                                                                                                                                                                                                                                                                                                                                                                                                                                                                                                                                                                                                                                                                                                                                                                                                                                                          | TJOB                                   |
| CLOSED-LOOP SYSTEM                                                                                                                                                                                                                                                                                                                                                                                                                                                                                                                                                                                                                                                                                                                                                                                                                                                                                                                                                                                                                                                                                                                                                                                                                                                                                                                                                                                                                                                                                                                                                                                                                                                                                                                                                                                                                                                                                                                                                                                                                                                                                                             |                                        |
| OTHER: OTHER: Post V  13. Describe proposed or completed operations. (Clearly state all pertinent details, and                                                                                                                                                                                                                                                                                                                                                                                                                                                                                                                                                                                                                                                                                                                                                                                                                                                                                                                                                                                                                                                                                                                                                                                                                                                                                                                                                                                                                                                                                                                                                                                                                                                                                                                                                                                                                                                                                                                                                                                                                 | Vorkover MIT                           |
| of starting any proposed work). SEE RULE 19.15.7.14 NMAC. For Multiple Completions: Attach wellbore diagram of                                                                                                                                                                                                                                                                                                                                                                                                                                                                                                                                                                                                                                                                                                                                                                                                                                                                                                                                                                                                                                                                                                                                                                                                                                                                                                                                                                                                                                                                                                                                                                                                                                                                                                                                                                                                                                                                                                                                                                                                                 |                                        |
| proposed completion or recompletion. 3/6/17                                                                                                                                                                                                                                                                                                                                                                                                                                                                                                                                                                                                                                                                                                                                                                                                                                                                                                                                                                                                                                                                                                                                                                                                                                                                                                                                                                                                                                                                                                                                                                                                                                                                                                                                                                                                                                                                                                                                                                                                                                                                                    |                                        |
| RU McClaskey PT on 5-1/2" x 3-1/2" Annulus w/ chart recorder. Pressure up annulus to 520 psi. Hold & chart pressure for 30 mins.                                                                                                                                                                                                                                                                                                                                                                                                                                                                                                                                                                                                                                                                                                                                                                                                                                                                                                                                                                                                                                                                                                                                                                                                                                                                                                                                                                                                                                                                                                                                                                                                                                                                                                                                                                                                                                                                                                                                                                                               |                                        |
| Test good. Test witnessed by Mr. Mark Whitaker w/ NMOCD.                                                                                                                                                                                                                                                                                                                                                                                                                                                                                                                                                                                                                                                                                                                                                                                                                                                                                                                                                                                                                                                                                                                                                                                                                                                                                                                                                                                                                                                                                                                                                                                                                                                                                                                                                                                                                                                                                                                                                                                                                                                                       |                                        |
| Well is ready to return to injection following clean out of WB, acidize perfs 10,490 - 10,550' and replace 3-1/2" tubing w/ packer set                                                                                                                                                                                                                                                                                                                                                                                                                                                                                                                                                                                                                                                                                                                                                                                                                                                                                                                                                                                                                                                                                                                                                                                                                                                                                                                                                                                                                                                                                                                                                                                                                                                                                                                                                                                                                                                                                                                                                                                         |                                        |
| @ 10,421'.                                                                                                                                                                                                                                                                                                                                                                                                                                                                                                                                                                                                                                                                                                                                                                                                                                                                                                                                                                                                                                                                                                                                                                                                                                                                                                                                                                                                                                                                                                                                                                                                                                                                                                                                                                                                                                                                                                                                                                                                                                                                                                                     |                                        |
|                                                                                                                                                                                                                                                                                                                                                                                                                                                                                                                                                                                                                                                                                                                                                                                                                                                                                                                                                                                                                                                                                                                                                                                                                                                                                                                                                                                                                                                                                                                                                                                                                                                                                                                                                                                                                                                                                                                                                                                                                                                                                                                                |                                        |
|                                                                                                                                                                                                                                                                                                                                                                                                                                                                                                                                                                                                                                                                                                                                                                                                                                                                                                                                                                                                                                                                                                                                                                                                                                                                                                                                                                                                                                                                                                                                                                                                                                                                                                                                                                                                                                                                                                                                                                                                                                                                                                                                |                                        |
|                                                                                                                                                                                                                                                                                                                                                                                                                                                                                                                                                                                                                                                                                                                                                                                                                                                                                                                                                                                                                                                                                                                                                                                                                                                                                                                                                                                                                                                                                                                                                                                                                                                                                                                                                                                                                                                                                                                                                                                                                                                                                                                                |                                        |
|                                                                                                                                                                                                                                                                                                                                                                                                                                                                                                                                                                                                                                                                                                                                                                                                                                                                                                                                                                                                                                                                                                                                                                                                                                                                                                                                                                                                                                                                                                                                                                                                                                                                                                                                                                                                                                                                                                                                                                                                                                                                                                                                |                                        |
| Spud Date: Rig Release Date:                                                                                                                                                                                                                                                                                                                                                                                                                                                                                                                                                                                                                                                                                                                                                                                                                                                                                                                                                                                                                                                                                                                                                                                                                                                                                                                                                                                                                                                                                                                                                                                                                                                                                                                                                                                                                                                                                                                                                                                                                                                                                                   |                                        |
| Spud Date. Rig Release Date.                                                                                                                                                                                                                                                                                                                                                                                                                                                                                                                                                                                                                                                                                                                                                                                                                                                                                                                                                                                                                                                                                                                                                                                                                                                                                                                                                                                                                                                                                                                                                                                                                                                                                                                                                                                                                                                                                                                                                                                                                                                                                                   |                                        |
|                                                                                                                                                                                                                                                                                                                                                                                                                                                                                                                                                                                                                                                                                                                                                                                                                                                                                                                                                                                                                                                                                                                                                                                                                                                                                                                                                                                                                                                                                                                                                                                                                                                                                                                                                                                                                                                                                                                                                                                                                                                                                                                                |                                        |
| I hereby certify that the information above is true and complete to the best of my knowledge and belief.                                                                                                                                                                                                                                                                                                                                                                                                                                                                                                                                                                                                                                                                                                                                                                                                                                                                                                                                                                                                                                                                                                                                                                                                                                                                                                                                                                                                                                                                                                                                                                                                                                                                                                                                                                                                                                                                                                                                                                                                                       |                                        |
| SIGNATURE TITLE Agent - HeLMS Oil & Gas                                                                                                                                                                                                                                                                                                                                                                                                                                                                                                                                                                                                                                                                                                                                                                                                                                                                                                                                                                                                                                                                                                                                                                                                                                                                                                                                                                                                                                                                                                                                                                                                                                                                                                                                                                                                                                                                                                                                                                                                                                                                                        | DATE 3/6/17                            |
|                                                                                                                                                                                                                                                                                                                                                                                                                                                                                                                                                                                                                                                                                                                                                                                                                                                                                                                                                                                                                                                                                                                                                                                                                                                                                                                                                                                                                                                                                                                                                                                                                                                                                                                                                                                                                                                                                                                                                                                                                                                                                                                                |                                        |
| Type or print name Michael Stewart E-mail address: mstewart@helmsoil                                                                                                                                                                                                                                                                                                                                                                                                                                                                                                                                                                                                                                                                                                                                                                                                                                                                                                                                                                                                                                                                                                                                                                                                                                                                                                                                                                                                                                                                                                                                                                                                                                                                                                                                                                                                                                                                                                                                                                                                                                                           | PHONE: (432) 682-1122                  |
| APPROVED BY: Value Down TITLE HO/II DATE 3/9/2017                                                                                                                                                                                                                                                                                                                                                                                                                                                                                                                                                                                                                                                                                                                                                                                                                                                                                                                                                                                                                                                                                                                                                                                                                                                                                                                                                                                                                                                                                                                                                                                                                                                                                                                                                                                                                                                                                                                                                                                                                                                                              |                                        |
| Conditions of Approval (if any):                                                                                                                                                                                                                                                                                                                                                                                                                                                                                                                                                                                                                                                                                                                                                                                                                                                                                                                                                                                                                                                                                                                                                                                                                                                                                                                                                                                                                                                                                                                                                                                                                                                                                                                                                                                                                                                                                                                                                                                                                                                                                               |                                        |