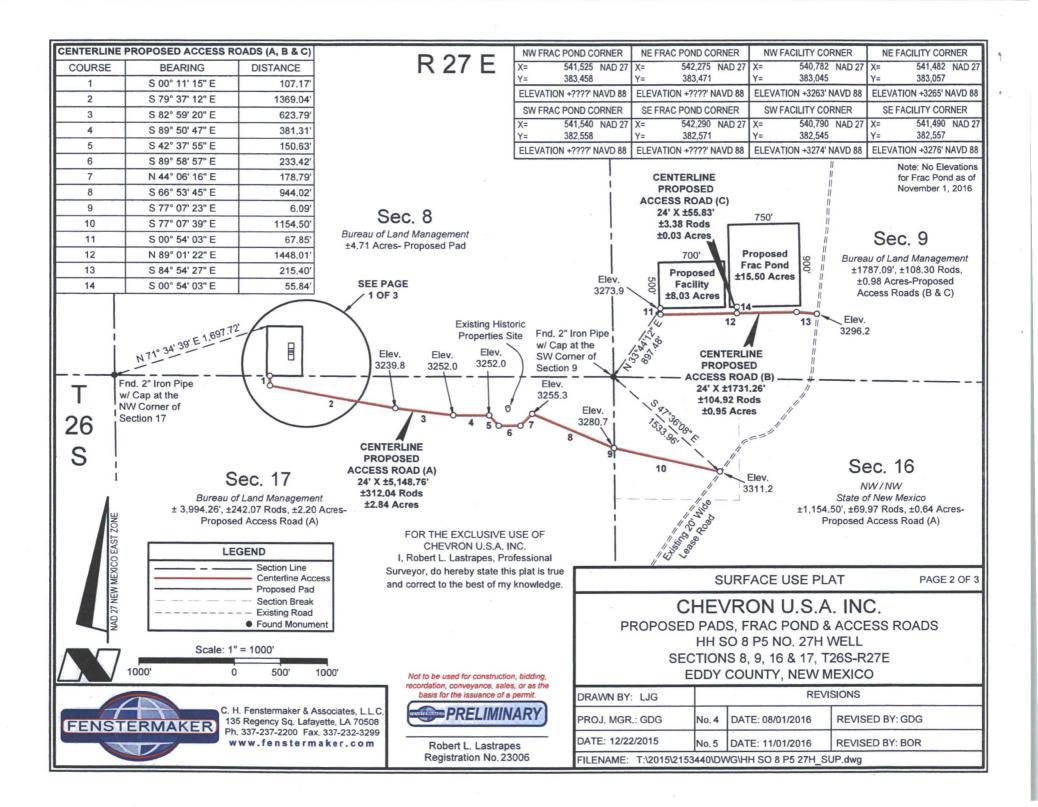

FOR THE EXCLUSIVE USE OF CHEVRON U.S.A. INC. I, Robert L. Lastrapes, Professional Surveyor, do hereby state this plat is true and correct to the best of my knowledge.

# Not to be used for construction, bidding, recordation, conveyance, sales, or as the basis for the issuance of a permit.

Robert L. Lastrapes Registration No. 23006

| CHEVRON U.S.A. INC.                                          |           |                      |                 |  |  |  |  |
|--------------------------------------------------------------|-----------|----------------------|-----------------|--|--|--|--|
| PROPOSED PADS, FRAC POND & ACCESS ROADS                      |           |                      |                 |  |  |  |  |
| HH SO 8 P5 NO. 27H WELL<br>SECTIONS 8, 9, 16 & 17, T26S-R27E |           |                      |                 |  |  |  |  |
| EDDY COUNTY, NEW MEXICO                                      |           |                      |                 |  |  |  |  |
| DRAWN BY: LJG                                                | REVISIONS |                      |                 |  |  |  |  |
| PROJ. MGR.: GDG                                              | No. 4     | DATE: 08/01/2016     | REVISED BY: GDG |  |  |  |  |
| DATE: 12/22/2015                                             | No. 5     | DATE: 11/01/2016     | REVISED BY: BOR |  |  |  |  |
| FILENAME: T:\2015\2153                                       | 440\DV    | VG\HH SO 8 P5 27H_SI | UP.dwg          |  |  |  |  |