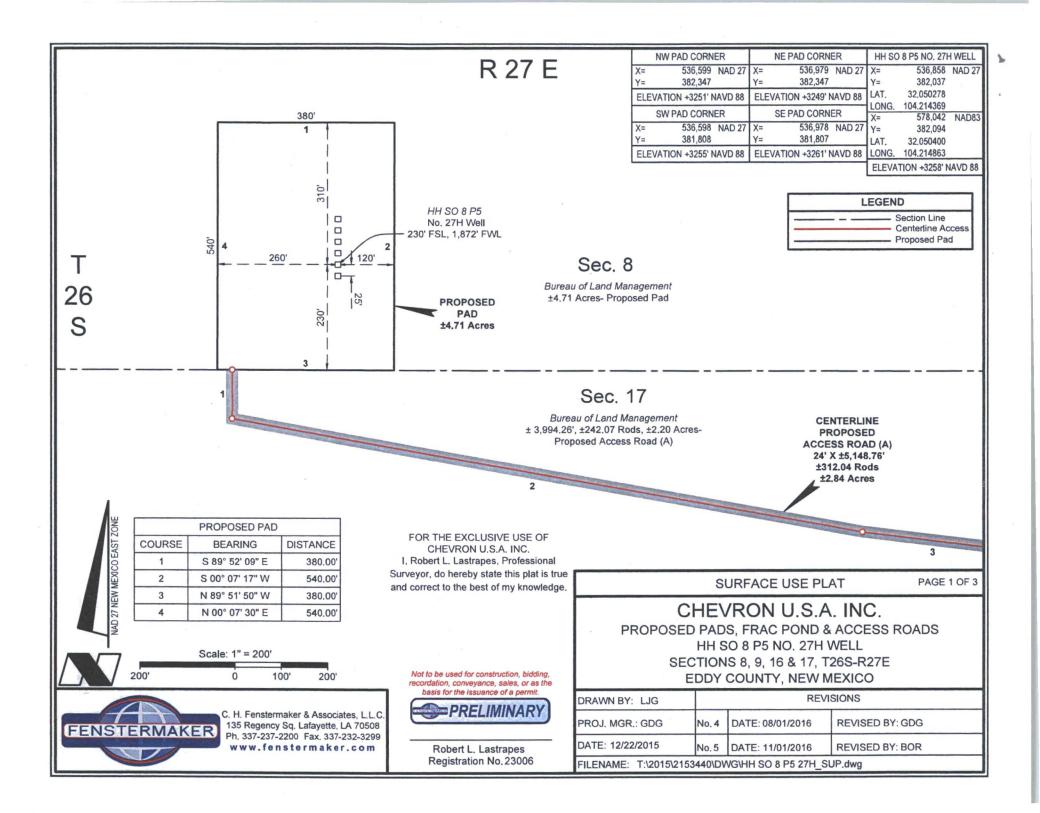

FOR THE EXCLUSIVE USE OF CHEVRON U.S.A. INC. I, Robert L. Lastrapes, Professional Surveyor, do hereby state this plat is true and correct to the best of my knowledge.

# Not to be used for construction, bidding, recordation, conveyance, sales, or as the basis for the issuance of a permit.

Robert L. Lastrapes Registration No. 23006

| CHEVRON U.S.A. INC.                                          |           |                      |                 |  |  |  |  |
|--------------------------------------------------------------|-----------|----------------------|-----------------|--|--|--|--|
| PROPOSED PADS, FRAC POND & ACCESS ROADS                      |           |                      |                 |  |  |  |  |
| HH SO 8 P5 NO. 27H WELL<br>SECTIONS 8, 9, 16 & 17, T26S-R27E |           |                      |                 |  |  |  |  |
| EDDY COUNTY, NEW MEXICO                                      |           |                      |                 |  |  |  |  |
| DRAWN BY: LJG                                                | REVISIONS |                      |                 |  |  |  |  |
| PROJ. MGR.: GDG                                              | No. 4     | DATE: 08/01/2016     | REVISED BY: GDG |  |  |  |  |
| DATE: 12/22/2015                                             | No. 5     | DATE: 11/01/2016     | REVISED BY: BOR |  |  |  |  |
| FILENAME: T:\2015\2153                                       | 440\DV    | VG\HH SO 8 P5 27H_SI | UP.dwg          |  |  |  |  |