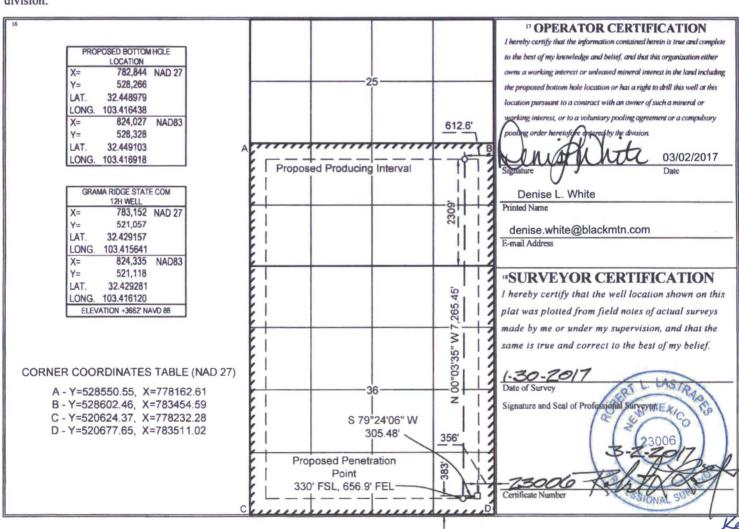

## WELL LOCATION AND ACREAGE DEDICATION PLAT

| API Number                 |         |             | <sup>2</sup> Pool C                 | l Code <sup>3</sup> Pool Name |                            |                  |               |                |                          |        |
|----------------------------|---------|-------------|-------------------------------------|-------------------------------|----------------------------|------------------|---------------|----------------|--------------------------|--------|
| 30-025-43625               |         |             | 28435                               |                               | GRAMA RIDGE;BONE SPRING,NE |                  |               |                |                          |        |
| <sup>4</sup> Property Code |         |             | <sup>5</sup> Property Name          |                               |                            |                  |               |                | <sup>6</sup> Well Number |        |
| 317441                     |         |             | GRAMA RIDGE STATE COM               |                               |                            |                  |               |                | 12H                      |        |
| OGRID No.                  |         |             | 8 Operator Name                     |                               |                            |                  |               |                | <sup>9</sup> Elevation   |        |
| 371127                     |         |             | BLACK MOUNTAIN OPERATING, LLC       |                               |                            |                  |               |                | 3662'                    |        |
|                            |         |             |                                     | 10 Sur                        | face Locat                 | ion              |               |                |                          |        |
| UL or lot no.              | Section | Township    | Range                               | Lot Idn                       | Feet from the              | North/South line | Feet from the | East/West line |                          | County |
| P                          | 36      | 21 SOUTH    | 34 EAST, N.M.P.M.                   |                               | 383'                       | SOUTH            | 356'          | EAST           |                          | LEA    |
|                            |         |             | " Bottom H                          | ole Locat                     | ion If Diffe               | erent From S     | Surface       |                |                          |        |
| UL or lot no.              | Section | Township    | Range                               | Lot Idn                       | Feet from the              | North/South line | Feet from the | East/West line |                          | County |
| I                          | 25      | 21 SOUTH    | 34 EAST, N.M.P.M.                   |                               | 2309'                      | SOUTH            | 612.6'        | EAST           |                          | LEA    |
| 12 Dedicated Acres 13 J    |         | t or Infill | <sup>14</sup> Consolidation Code 15 | Order No.                     |                            |                  |               |                |                          |        |
| 240                        |         |             | COMMUNITIZATION                     |                               |                            |                  |               |                |                          |        |