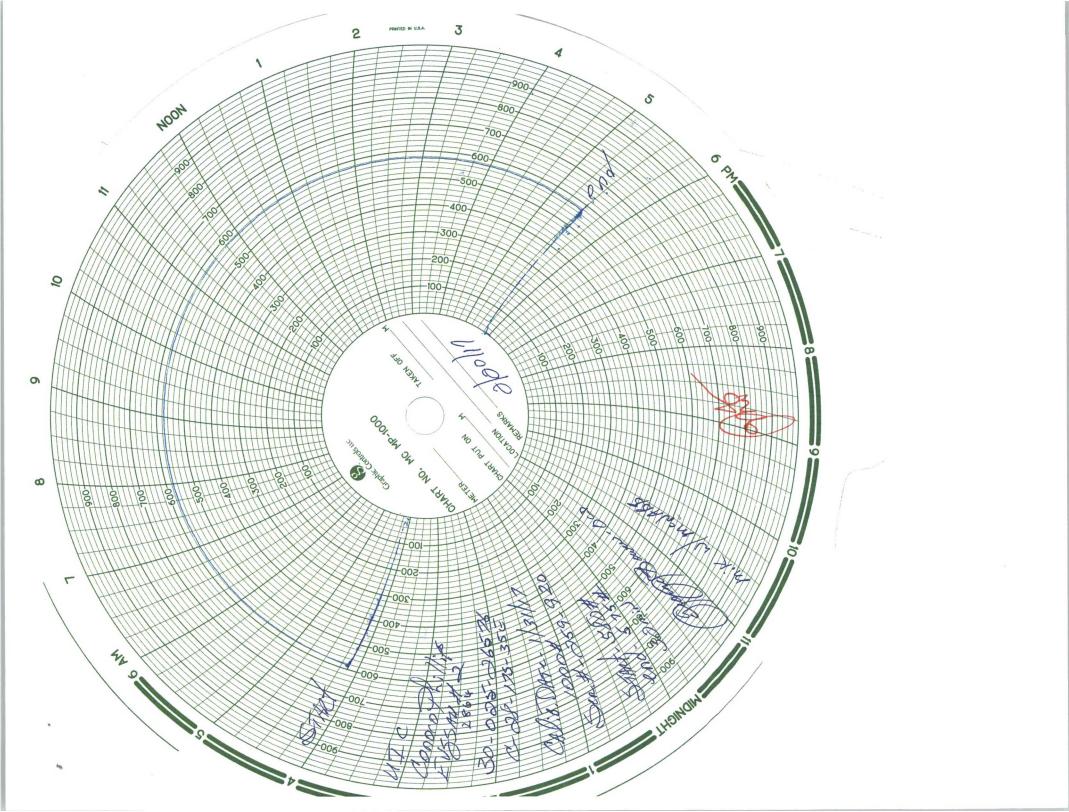

| Submit 1 Copy To Appropriate District<br>Office -<br>District I - (575) 393-6161<br>1625 N. French Dr., Hobbs, NM 88240<br>District II - (575) 748-1283<br>811 S. First St., Artesia, NM 88210<br>District III - (505) 334-6178<br>1000 Rio Brazos Rd., Aztec, NM 87410<br>District IV - (505) 476-3460<br>1220 S. St. Francis Dr., Santa Fe, NM<br>87505<br>SUNDRY NOTICES AND REPORTS ON WELLS<br>(DO NOT USE THIS FORM FOR PROPOSALS TO DRILL OR TO DEEPEN OR PLUG BACK TO A<br>DIFFERENT RESERVOIR. USE "APPLICATION FOR PERMIT" (FORM C-101) FOR SUCH<br>PROPOSALS.)<br>1. Type of Well: Oil Well Gas Well Other INJ WELL<br>2. Name of Operator<br>ConocoPhillips Company<br>3. Address of Operator P. O. Box 51810<br>Midland, TX 79710                                                                                                                                                            | Form C-103<br>Revised August 1, 2011     WELL API NO.<br>30-025-26576     5. Indicate Type of Lease<br>STATE X FEE     6. State Oil & Gas Lease No.     7. Lease Name or Unit Agreement Name<br>EAST VACUUM GB-SA UNIT<br>TRACT 2864     8. Well Number<br>002     9. OGRID Number<br>217817     10. Pool name or Wildcat<br>VACUUM; GB-SA |
|-----------------------------------------------------------------------------------------------------------------------------------------------------------------------------------------------------------------------------------------------------------------------------------------------------------------------------------------------------------------------------------------------------------------------------------------------------------------------------------------------------------------------------------------------------------------------------------------------------------------------------------------------------------------------------------------------------------------------------------------------------------------------------------------------------------------------------------------------------------------------------------------------------------|--------------------------------------------------------------------------------------------------------------------------------------------------------------------------------------------------------------------------------------------------------------------------------------------------------------------------------------------|
| Unit Letter C : 10 feet from the NORTH line and 1360 feet from the WEST line                                                                                                                                                                                                                                                                                                                                                                                                                                                                                                                                                                                                                                                                                                                                                                                                                              |                                                                                                                                                                                                                                                                                                                                            |
| Section 28 Township 17S Range 35E NMPM County LEA                                                                                                                                                                                                                                                                                                                                                                                                                                                                                                                                                                                                                                                                                                                                                                                                                                                         |                                                                                                                                                                                                                                                                                                                                            |
| 11. Elevation (Show whether DR, RKB, RT, GR, etc.)                                                                                                                                                                                                                                                                                                                                                                                                                                                                                                                                                                                                                                                                                                                                                                                                                                                        |                                                                                                                                                                                                                                                                                                                                            |
|                                                                                                                                                                                                                                                                                                                                                                                                                                                                                                                                                                                                                                                                                                                                                                                                                                                                                                           |                                                                                                                                                                                                                                                                                                                                            |
| 12. Check Appropriate Box to Indicate Nature of Notice, Report or Other Data     NOTICE OF INTENTION TO:   SUBSEQUENT REPORT OF:     PERFORM REMEDIAL WORK   PLUG AND ABANDON   ALTERING CASING     TEMPORARILY ABANDON   CHANGE PLANS   COMMENCE DRILLING OPNS.   P AND A     PULL OR ALTER CASING   MULTIPLE COMPL   COMMENCE DRILLING OPNS.   P AND A   COMMENCE DRILLING OPNS.     DOWNHOLE COMMINGLE   MULTIPLE COMPL   COTHER: 5 YEAR MIT & YEARLY BH TEST   X     13. Describe proposed or completed operations. (Clearly state all pertinent details, and give pertinent dates, including estimated date of starting any proposed work). SEE RULE 19.15.7.14 NMAC. For Multiple Completions: Attach wellbore diagram of proposed completion or recompletion.     2/20/17 CONOCOPHILLIPS COMPANY CONDUCTED THE 5 YEAR MIT TO 580#/32 MINS - TEST GOOD. CHART ATTACHED     BRADENHEAD TEST ATTACHED |                                                                                                                                                                                                                                                                                                                                            |
| Spud Date: Rig Release Date: I hereby certify that the information above is true and complete to the best of my knowledge                                                                                                                                                                                                                                                                                                                                                                                                                                                                                                                                                                                                                                                                                                                                                                                 | e and belief.                                                                                                                                                                                                                                                                                                                              |
| SIGNATURE THE Staff Regulatory Technician DATE 02/28/2017                                                                                                                                                                                                                                                                                                                                                                                                                                                                                                                                                                                                                                                                                                                                                                                                                                                 |                                                                                                                                                                                                                                                                                                                                            |
| Type or print name   Rhonda Rogers   E-mail address:   rogerrs@conocophillips.com   PHONE:   (432)688-9174     For State Use Only   Approved BY:   Sport   Sport   TITLE   Compliance   Hice   DATE   3/9/11     Conditions of Approval (if any):   TITLE   Compliance   DATE   3/9/11                                                                                                                                                                                                                                                                                                                                                                                                                                                                                                                                                                                                                    |                                                                                                                                                                                                                                                                                                                                            |