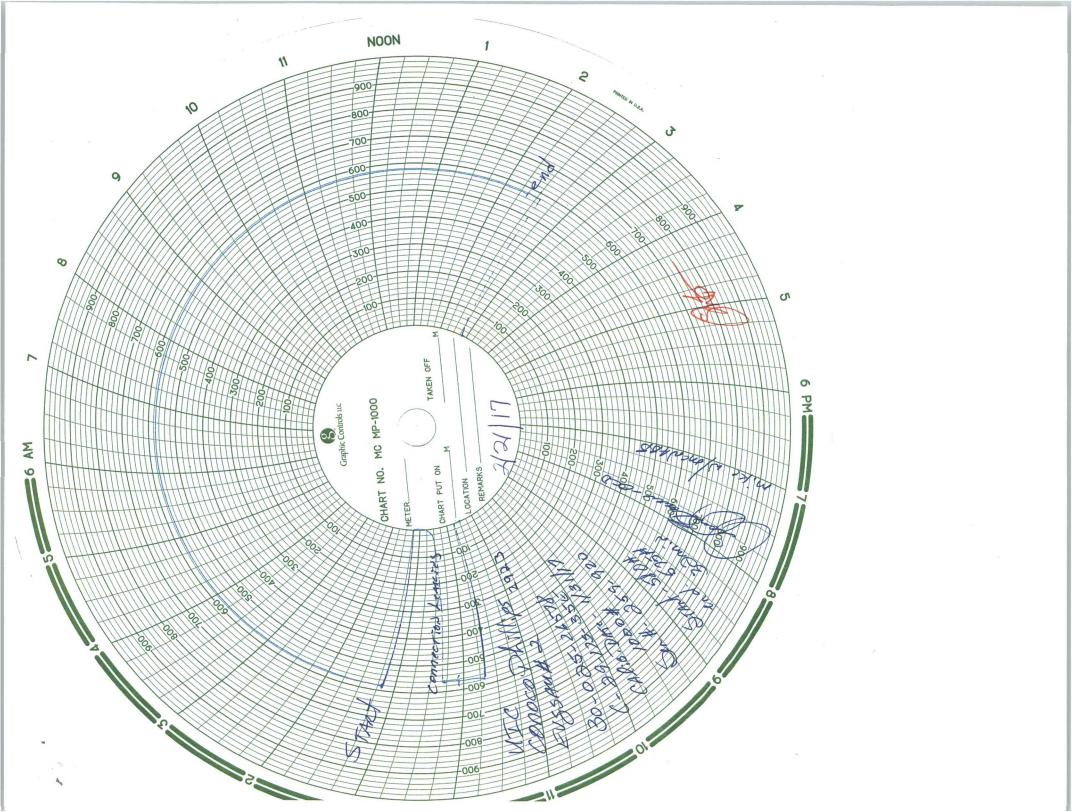

| Sub nit 1 Copy To Appropriate District<br>Office                                                                                                                                                                                                                      | State of New Mexico                                                                         | Form C-103                                                     |
|-----------------------------------------------------------------------------------------------------------------------------------------------------------------------------------------------------------------------------------------------------------------------|---------------------------------------------------------------------------------------------|----------------------------------------------------------------|
| <u>District I</u> – (575) 393-6161<br>1625 N. French Dr., Hobbs, NM 88240                                                                                                                                                                                             | Energy, Minerals and Natural Resources                                                      | Revised August 1, 2011<br>WELL API NO.                         |
| <u>District II</u> – (575) 748-1283<br>811 S. Eirst St. Artesia, NM 88210                                                                                                                                                                                             | S OIL CONSERVATION DIVISION                                                                 | 30-025-26578                                                   |
| District III - (505) 334-6178                                                                                                                                                                                                                                         | C 2017 1220 South St. Francis Dr.                                                           | 5. Indicate Type of Lease                                      |
| $\frac{1000 \text{ Rio Brazos Rd., Aztec, NM 87410}}{\text{District IV} - (505) 476-3460}$                                                                                                                                                                            | 0 Santa Fe, NM 87505                                                                        | 6. State Oil & Gas Lease No.                                   |
| District II - (575) 748-1283<br>811 S. First St., Artesia, NM 88210<br>District III - (505) 334-6178<br>1000 Rio Brazos Rd., Aztec, NM 87410<br>District IV - (505) 476-3460<br>1220 S. St. Francis Dr., Santa Fe, NM<br>87505<br>SUNDRY NOTIOES AND REPORTS ON WELLS |                                                                                             |                                                                |
| SUNDRY NOTICES AND REPORTS ON WELLS<br>(DO NOT USE THIS FORM FOR PROPOSALS TO DRILL OR TO DEEPEN OR PLUG BACK TO A                                                                                                                                                    |                                                                                             | 7. Lease Name or Unit Agreement Name<br>EAST VACUUM GB-SA UNIT |
| DIFFERENT RESERVOIR. USE "APPLICATION FOR PERMIT" (FORM C-101) FOR SUCH                                                                                                                                                                                               |                                                                                             | TRACT 2923                                                     |
| PROPOSALS.) 1. Type of Well: Oil Well Gas Well Other INJ WELL                                                                                                                                                                                                         |                                                                                             | 8. Well Number 002                                             |
| 2. Name of Operator<br>ConocoPhillips Company                                                                                                                                                                                                                         |                                                                                             | 9. OGRID Number                                                |
| 3. Address of Operator <sub>P. O. Box 51810</sub>                                                                                                                                                                                                                     |                                                                                             | 217817 /<br>10. Pool name or Wildcat                           |
| Midland, TX 79710                                                                                                                                                                                                                                                     |                                                                                             | VACUUM; GB-SA                                                  |
| 4. Well Location                                                                                                                                                                                                                                                      |                                                                                             | ]                                                              |
| Unit Letter_C : 60                                                                                                                                                                                                                                                    |                                                                                             |                                                                |
| Section 29                                                                                                                                                                                                                                                            | Township 17S         Range 35E           11. Elevation (Show whether DR, RKB, RT, GR, etc.) | NMPM County LEA                                                |
| 11. Elevation (Snow whether DR, RKB, R1, GR, etc.)                                                                                                                                                                                                                    |                                                                                             |                                                                |
|                                                                                                                                                                                                                                                                       |                                                                                             |                                                                |
| 12. Check Appropriate Box to Indicate Nature of Notice, Report or Other Data                                                                                                                                                                                          |                                                                                             |                                                                |
| NOTICE OF INTENTION TO: SUBSEQUENT REPORT OF:                                                                                                                                                                                                                         |                                                                                             |                                                                |
| PERFORM REMEDIAL WORK                                                                                                                                                                                                                                                 | PLUG AND ABANDON                                                                            | K ALTERING CASING                                              |
|                                                                                                                                                                                                                                                                       | CHANGE PLANS                                                                                |                                                                |
| PULL OR ALTER CASING                                                                                                                                                                                                                                                  | MULTIPLE COMPL                                                                              | L JOB                                                          |
|                                                                                                                                                                                                                                                                       |                                                                                             |                                                                |
| OTHER:       OTHER: 5 YEAR MIT & YEARLY BH TEST         13. Describe proposed or completed operations. (Clearly state all pertinent details, and give pertinent dates, including estimated date                                                                       |                                                                                             |                                                                |
| of starting any proposed work). SEE RULE 19.15.7.14 NMAC. For Multiple Completions: Attach wellbore diagram of                                                                                                                                                        |                                                                                             |                                                                |
| proposed completion or recompletion.                                                                                                                                                                                                                                  |                                                                                             |                                                                |
| 2/21/17 CONOCOPHILLIPS COMPANY CONDUCTED THE 5 YEAR MIT TO 580#/32 MINS - TEST GOOD. CHART                                                                                                                                                                            |                                                                                             |                                                                |
| ATTACHED<br>BRADENHEAD TEST ATTACHED                                                                                                                                                                                                                                  |                                                                                             |                                                                |
|                                                                                                                                                                                                                                                                       |                                                                                             |                                                                |
|                                                                                                                                                                                                                                                                       |                                                                                             |                                                                |
|                                                                                                                                                                                                                                                                       |                                                                                             |                                                                |
|                                                                                                                                                                                                                                                                       |                                                                                             |                                                                |
|                                                                                                                                                                                                                                                                       |                                                                                             |                                                                |
|                                                                                                                                                                                                                                                                       |                                                                                             |                                                                |
|                                                                                                                                                                                                                                                                       |                                                                                             |                                                                |
|                                                                                                                                                                                                                                                                       |                                                                                             |                                                                |
| Spud Date:                                                                                                                                                                                                                                                            | Rig Release Date:                                                                           |                                                                |
|                                                                                                                                                                                                                                                                       |                                                                                             |                                                                |
| I hereby certify that the information above is true and complete to the best of my knowledge and belief.                                                                                                                                                              |                                                                                             |                                                                |
|                                                                                                                                                                                                                                                                       |                                                                                             |                                                                |
| SIGNATURE Monde                                                                                                                                                                                                                                                       | TITLE Staff Regulatory Technicia                                                            | an DATE 03/01/2017                                             |
|                                                                                                                                                                                                                                                                       |                                                                                             |                                                                |
| Type or print name Rhonda Rogers       E-mail address: rogerrs@conocophillips.com       PHONE: (432)688-9174         For State Use Only                                                                                                                               |                                                                                             |                                                                |
| ABU A I                                                                                                                                                                                                                                                               |                                                                                             |                                                                |
| APPROVED BY: John TITLE mphance Africe DATE 5/9///                                                                                                                                                                                                                    |                                                                                             |                                                                |
| conditions of approval (II and).                                                                                                                                                                                                                                      |                                                                                             |                                                                |