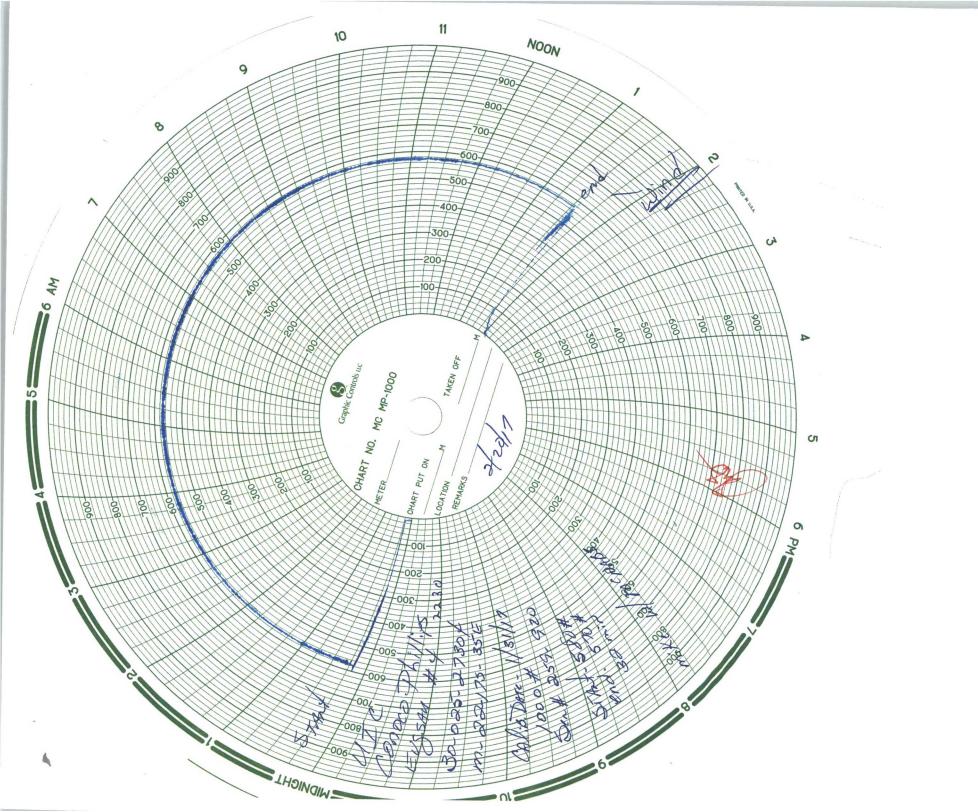

|                                                                                                                | Submit & Copy To Appropriate District                                                                      | State of New Me                                                                                  | Form C-103           |                                      |              |      |  |
|----------------------------------------------------------------------------------------------------------------|------------------------------------------------------------------------------------------------------------|--------------------------------------------------------------------------------------------------|----------------------|--------------------------------------|--------------|------|--|
|                                                                                                                | Office<br>District I – (575) 393-6161                                                                      | Energy, Minerals and Natu                                                                        |                      | Revised August 1, 2                  | 2011         |      |  |
|                                                                                                                | 1625 N. French Dr., Hobbs, NM 88240                                                                        |                                                                                                  |                      | WELL API NO.                         |              |      |  |
|                                                                                                                | District II - (575) 748-1283                                                                               | strict II – (575) 748-1283<br>1 S. First St., Artesia, NM 88210 BSOE CONSERVATION DIVISION       |                      |                                      | 30-025-27304 |      |  |
|                                                                                                                | District III – (505) 334-6178                                                                              |                                                                                                  |                      |                                      | f Lease      |      |  |
|                                                                                                                |                                                                                                            | 00 Rio Brazos Rd., Aztec, NM 87410<br>strict IV – (505) 476-3460  NAR 06 2011 Santa Fe, NM 87505 |                      |                                      | FEE _        |      |  |
|                                                                                                                | 000 Rio Brazos Rd., Aztec, NM 87410<br>istrict IV – (505) 476-3460<br>220 S. St. Francis Dr., Santa Fe, NM |                                                                                                  |                      | 6. State Oil & Gas                   | Lease No.    |      |  |
|                                                                                                                | 87505                                                                                                      | SEIVED                                                                                           |                      |                                      |              |      |  |
|                                                                                                                | SUNDRY NOTICES AND REPORTS ON WELLS                                                                        |                                                                                                  |                      | 7. Lease Name or Unit Agreement Name |              |      |  |
|                                                                                                                |                                                                                                            | OO NOT USE THIS FORM FOR PROPOSALS TO DRILL OR TO DEEPEN OR PLUG                                 |                      |                                      | GB-SA UNIT   | .    |  |
|                                                                                                                | IFFERENT RESERVOIR. USE "APPLICATION FOR PERMIT" (FORM C-101) FOR SUCH ROPOSALS.)                          |                                                                                                  |                      | 8. Well Number                       |              | /    |  |
|                                                                                                                | 1. Type of Well: Oil Well Gas                                                                              | Type of Well: Oil Well Gas Well Other INI WELL                                                   |                      |                                      | 004          | 1    |  |
|                                                                                                                | 2. Name of Operator                                                                                        |                                                                                                  | 9. OGRID Number      |                                      |              |      |  |
| L                                                                                                              | 2. Name of Operator ConocoPhillips Company                                                                 |                                                                                                  |                      | 217817                               |              |      |  |
|                                                                                                                | 3. Address of Operator <sub>P. O. Box 51810</sub>                                                          |                                                                                                  |                      | 10. Pool name or Wildcat             |              |      |  |
|                                                                                                                | Midland, TX 79710                                                                                          |                                                                                                  |                      | VACUUM; GB-SA                        |              |      |  |
| 4. Well Location                                                                                               |                                                                                                            |                                                                                                  |                      |                                      |              |      |  |
|                                                                                                                | Unit Letter M : 130                                                                                        | o feet from the SOUTH                                                                            | line and 50          | feet from                            | the WEST li  | ine  |  |
|                                                                                                                | Section 22                                                                                                 |                                                                                                  | ange 35E             | NMPM                                 | County LEA   |      |  |
|                                                                                                                |                                                                                                            | . Elevation (Show whether DR,                                                                    |                      |                                      | County BBN   |      |  |
| 8                                                                                                              |                                                                                                            |                                                                                                  | 1112, 111, 011, 010, |                                      |              |      |  |
|                                                                                                                |                                                                                                            |                                                                                                  |                      |                                      |              |      |  |
|                                                                                                                | 12 Check Ann                                                                                               | ropriate Box to Indicate N                                                                       | ature of Notice      | Report or Other I                    | Data         |      |  |
|                                                                                                                | 12. Check Appropriate Box to Indicate Nature of Notice, Report or Other Data                               |                                                                                                  |                      |                                      |              |      |  |
| NOTICE OF INTENTION TO: SUBSEQUENT REPORT OF:                                                                  |                                                                                                            |                                                                                                  |                      |                                      |              |      |  |
|                                                                                                                | PERFORM REMEDIAL WORK ☐ PI                                                                                 | K ☐ ALTERING CASING ☐                                                                            |                      |                                      |              |      |  |
| TEMPORARILY ABANDON ☐ CHANGE PLANS ☐ COMMENCE DRILLING OPNS.☐ P AND A                                          |                                                                                                            |                                                                                                  |                      |                                      |              |      |  |
| PULL OR ALTER CASING   MULTIPLE COMPL   CASING/CEMENT JOB                                                      |                                                                                                            |                                                                                                  |                      |                                      |              |      |  |
|                                                                                                                | DOWNHOLE COMMINGLE                                                                                         | _                                                                                                |                      | _                                    |              |      |  |
|                                                                                                                | _                                                                                                          |                                                                                                  |                      |                                      |              |      |  |
|                                                                                                                | OTHER:                                                                                                     |                                                                                                  |                      | MIT & YEARLY B                       |              | X    |  |
|                                                                                                                | <ol><li>Describe proposed or completed</li></ol>                                                           |                                                                                                  |                      |                                      |              | date |  |
| of starting any proposed work). SEE RULE 19.15.7.14 NMAC. For Multiple Completions: Attach wellbore diagram of |                                                                                                            |                                                                                                  |                      |                                      |              |      |  |
| proposed completion or recompletion.                                                                           |                                                                                                            |                                                                                                  |                      |                                      |              |      |  |
| 2/20/17 CONOCOPHILLIPS COMPANY CONDUCTED THE 5 YEAR MIT TO 580#/32 MINS - TEST GOOD. CHART                     |                                                                                                            |                                                                                                  |                      |                                      |              |      |  |
| ATTACHED                                                                                                       |                                                                                                            |                                                                                                  |                      |                                      |              |      |  |
| BRADENHEAD TEST ATTACHED.                                                                                      |                                                                                                            |                                                                                                  |                      |                                      |              |      |  |
|                                                                                                                |                                                                                                            |                                                                                                  |                      |                                      |              |      |  |
|                                                                                                                |                                                                                                            |                                                                                                  |                      |                                      |              |      |  |
|                                                                                                                |                                                                                                            |                                                                                                  |                      |                                      |              |      |  |
|                                                                                                                |                                                                                                            |                                                                                                  |                      |                                      |              |      |  |
|                                                                                                                |                                                                                                            |                                                                                                  |                      |                                      |              |      |  |
|                                                                                                                |                                                                                                            |                                                                                                  |                      |                                      |              |      |  |
|                                                                                                                |                                                                                                            |                                                                                                  |                      |                                      |              |      |  |
|                                                                                                                |                                                                                                            |                                                                                                  |                      |                                      |              |      |  |
|                                                                                                                |                                                                                                            |                                                                                                  |                      |                                      |              |      |  |
|                                                                                                                |                                                                                                            |                                                                                                  |                      |                                      |              |      |  |
| S                                                                                                              | pud Date:                                                                                                  | Rig Release Da                                                                                   | te:                  |                                      |              |      |  |
|                                                                                                                |                                                                                                            |                                                                                                  |                      |                                      |              |      |  |
|                                                                                                                |                                                                                                            |                                                                                                  |                      |                                      |              |      |  |
| I                                                                                                              | hereby certify that the information above                                                                  | e is true and complete to the be                                                                 | est of my knowledge  | and belief.                          |              |      |  |
|                                                                                                                |                                                                                                            |                                                                                                  |                      |                                      |              |      |  |
|                                                                                                                |                                                                                                            |                                                                                                  |                      |                                      |              |      |  |
| SIGNATURE TITLE Staff Regulatory Technician DATE 02/28/2017                                                    |                                                                                                            |                                                                                                  |                      |                                      |              |      |  |
|                                                                                                                |                                                                                                            |                                                                                                  |                      |                                      |              |      |  |
| Type or print name Rhonda Rogers E-mail address: rogerrs@conocophillips.com PHONE: (432)688-9174               |                                                                                                            |                                                                                                  |                      |                                      |              |      |  |
| For State Use Only                                                                                             |                                                                                                            |                                                                                                  |                      |                                      |              |      |  |
|                                                                                                                |                                                                                                            |                                                                                                  | 1 - 1)               | //                                   | // /         |      |  |
|                                                                                                                | DDD OVERD DV. / Q /                                                                                        |                                                                                                  | al'man Till          |                                      | 2/2/1        |      |  |
|                                                                                                                | PPROVED BY:Conditions of Approval (if any):                                                                | TITLE CON                                                                                        | pliance Off          | DAT                                  | E 3/8/17     |      |  |