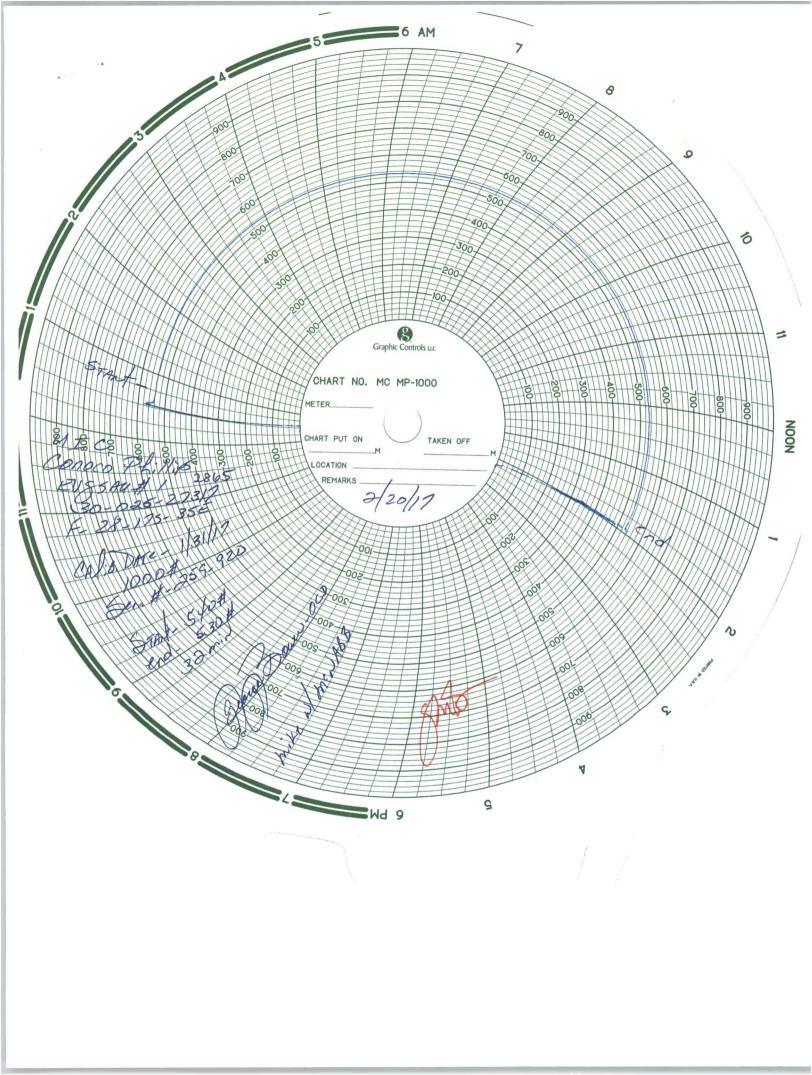

| Submit 1 Copy To Appropriate District<br>Office                                                                                                     | State of New Mexico                   |                      | Form C-103                           |                |
|-----------------------------------------------------------------------------------------------------------------------------------------------------|---------------------------------------|----------------------|--------------------------------------|----------------|
| District 1 (575) 393-6161 Energy, Minerals and Natural Resources                                                                                    |                                       | ral Resources        | Revised August 1, 2011 WELL API NO.  |                |
| 1625 N. French Dr., Hobbs, NM 88240  District II - (575) 748-1283  OH. CONSEDVATION DIVISION                                                        |                                       |                      | 30-025-27317                         |                |
| 811 S. First St., Artesia, NM 88210                                                                                                                 |                                       |                      | 5. Indicate Type of Lease            |                |
| District III - (505) 334-6178 1000 Rio Brazos Rd., Aztec, NM 87410 1220 South St. Francis Dr.                                                       |                                       |                      | STATE X FEE                          |                |
| <u>District IV</u> – (505) 476-3460<br>1220 S. St. Francis Dr., Santa Fe, NM                                                                        | RECEIVE Santa Fe, NM 87               | 6.                   | State Oil & Gas Lease No.            |                |
| 87505 SUNDRY NOTICES AND REPORTS ON WELLS                                                                                                           |                                       |                      | Lease Name or Unit Agree             | ment Name      |
| (DO NOT USE THIS FORM FOR PROPOSALS TO DRILL OR TO DEEPEN OR PLUG BACK TO A DIFFERENT RESERVOIR. USE "APPLICATION FOR PERMIT" (FORM C-101) FOR SUCH |                                       |                      | EAST VACUUM GB-SA ÜNIT<br>TRACT 2865 |                |
| PROPOSALS.)  1. Type of Well: Oil Well Gas Well Other INJ WELL                                                                                      |                                       |                      | 8. Well Number 001                   |                |
| 2. Name of Operator ConocoPhillips Company                                                                                                          |                                       |                      | 9. OGRID Number 217817               |                |
| 3. Address of Operator P. O. Box 51810                                                                                                              |                                       |                      | 10. Pool name or Wildcat             |                |
| Midland, TX 79710                                                                                                                                   |                                       |                      | VACUUM; GB-SA                        |                |
| 4. Well Location Unit Letter F : 1                                                                                                                  | feet from the NORTH                   | line and 2600        | feet from the WEST                   | line           |
| Unit Letter F: 1475 feet from the NORTH line and 2600 feet from the WEST line Section 28 Township 17S Range 35E NMPM County LEA                     |                                       |                      |                                      |                |
| 11. Elevation (Show whether DR, RKB, RT, GR, etc.)                                                                                                  |                                       |                      |                                      |                |
| and the second second second second                                                                                                                 |                                       |                      |                                      |                |
| 12 Charle A                                                                                                                                         | mmanniata Day ta Indianta N           | atuma of Nation Do   | mont on Other Data                   |                |
| 12. Check Appropriate Box to Indicate Nature of Notice, Report or Other Data                                                                        |                                       |                      |                                      |                |
| NOTICE OF INTENTION TO: SUBSEQUENT REPORT OF:                                                                                                       |                                       |                      |                                      |                |
| PERFORM REMEDIAL WORK  PLUG AND ABANDON  REMEDIAL WORI                                                                                              |                                       |                      |                                      | CASING         |
| PULL OR ALTER CASING   MULTIPLE COMPL   CASING/CEMEN                                                                                                |                                       |                      |                                      |                |
| DOWNHOLE COMMINGLE                                                                                                                                  |                                       |                      |                                      |                |
| OTHER.                                                                                                                                              |                                       | OTHER: 5 MEAD MI     | T 6 VEADLY DILTECT                   | TZ             |
| OTHER:  13. Describe proposed or comple                                                                                                             | eted operations. (Clearly state all r |                      | T & YEARLY BH TEST                   | estimated date |
| of starting any proposed work). SEE RULE 19.15.7.14 NMAC. For Multiple Completions: Attach wellbore diagram of proposed completion or recompletion. |                                       |                      |                                      |                |
| 2/20/17 CONOCOPHILLIPS COMPANY CONDUCTED THE 5 YEAR MIT TO 540#/32 MINS - TEST GOOD. CHART                                                          |                                       |                      |                                      |                |
| ATTACHED                                                                                                                                            |                                       |                      |                                      |                |
| BRADENHEAD TEST ATTACHED                                                                                                                            |                                       |                      |                                      |                |
|                                                                                                                                                     |                                       |                      |                                      |                |
|                                                                                                                                                     |                                       |                      |                                      |                |
|                                                                                                                                                     |                                       |                      |                                      |                |
|                                                                                                                                                     |                                       |                      |                                      |                |
|                                                                                                                                                     |                                       |                      |                                      |                |
|                                                                                                                                                     |                                       |                      |                                      |                |
|                                                                                                                                                     |                                       |                      |                                      |                |
| Spud Date:                                                                                                                                          | Rig Release Da                        | te:                  |                                      |                |
|                                                                                                                                                     |                                       |                      |                                      |                |
| I hereby certify that the information above is true and complete to the best of my knowledge and belief.                                            |                                       |                      |                                      |                |
| Thereby certify that the information above is true and complete to the best of my knowledge and benci.                                              |                                       |                      |                                      |                |
| SIGNATURE DA GARAGE                                                                                                                                 | REWTITLE Staff R                      | egulatory Technician | DATE 02/28/20                        | 017            |
| Tune or print name Phonds Passes                                                                                                                    | E.mail address                        | rogerre@concoonhill  | line com PHONE: (422)                | 688-0174       |
| Type or print name Rhonda Rogers E-mail address: rogerrs@conocophillips.com PHONE: (432)688-9174  For State Use Only                                |                                       |                      |                                      |                |
| 1 A 3 3/12                                                                                                                                          |                                       |                      |                                      |                |
| APPROVED BY:  Conditions of Approval (if any):                                                                                                      | Jones TITLE Dony                      | offance afficiency   | DATE 5/9                             | //             |
| Conditions of Approval th any).                                                                                                                     | V                                     |                      |                                      |                |