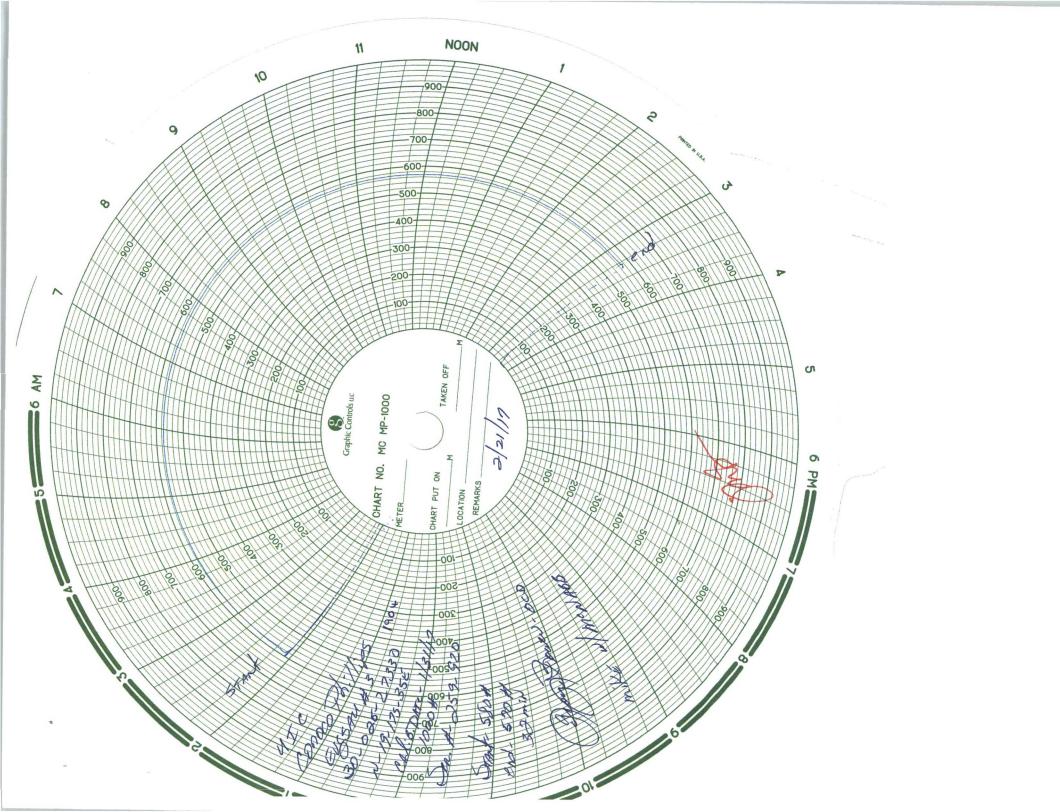

| 1220 S. St. Francis Dr., Santa Fe, NM                                                                                                                                                                                                                                                                               | CES AND REPORTS ON WELLS | ural Resources<br>N DIVISION<br>ncis Dr.<br>7505 | <ol> <li>5. Indicate Type of<br/>STATE</li> <li>6. State Oil &amp; Gas</li> </ol> | FEE /                  |
|---------------------------------------------------------------------------------------------------------------------------------------------------------------------------------------------------------------------------------------------------------------------------------------------------------------------|--------------------------|--------------------------------------------------|-----------------------------------------------------------------------------------|------------------------|
| DIFFERENT RESERVOIR. USE "APPLICATION FOR PERMIT" (FORM C-101) FOR SUCH<br>PROPOSALS.)                                                                                                                                                                                                                              |                          |                                                  | TRACT 1904     8. Well Number 003                                                 |                        |
| 2. Name of Operator<br>ConocoPhillips Company                                                                                                                                                                                                                                                                       |                          |                                                  | 9. OGRID Number 217817                                                            |                        |
| 3. Address of Operator <sub>P. O. Box 51810</sub><br>Midland, TX 79710                                                                                                                                                                                                                                              |                          |                                                  | 10. Pool name or Wildcat<br>VACUUM; GB-SA                                         |                        |
| 4. Well Location                                                                                                                                                                                                                                                                                                    |                          |                                                  |                                                                                   |                        |
|                                                                                                                                                                                                                                                                                                                     | 1300 feet from the SOUTH |                                                  |                                                                                   | n the <u>WEST</u> line |
| Section 19                                                                                                                                                                                                                                                                                                          |                          | ange 35E                                         | NMPM                                                                              | County LEA             |
| 11. Elevation (Show whether DR, RKB, RT, GR, etc.)                                                                                                                                                                                                                                                                  |                          |                                                  |                                                                                   |                        |
|                                                                                                                                                                                                                                                                                                                     |                          |                                                  |                                                                                   |                        |
| 12. Check Appropriate Box to Indicate Nature of Notice, Report or Other Data         NOTICE OF INTENTION TO:         PERFORM REMEDIAL WORK       PLUG AND ABANDON         TEMPORARILY ABANDON       CHANGE PLANS                                                                                                    |                          |                                                  |                                                                                   |                        |
| PULL OR ALTER CASING DOWNHOLE COMMINGLE                                                                                                                                                                                                                                                                             | MULTIPLE COMPL           | CASING/CEMENT                                    | JOB 🗌                                                                             |                        |
| OTHER:                                                                                                                                                                                                                                                                                                              |                          | OTHER: 5 YEAR                                    | MIT & YEARLY B                                                                    | H TEST                 |
| <ol> <li>Describe proposed or completed operations. (Clearly state all pertinent details, and give pertinent dates, including estimated date<br/>of starting any proposed work). SEE RULE 19.15.7.14 NMAC. For Multiple Completions: Attach wellbore diagram of<br/>proposed completion or recompletion.</li> </ol> |                          |                                                  |                                                                                   |                        |
| 2/21/17 CONOCOPHILLIPS COMPANY CONDUCTED THE 5 YEAR MIT TO 580#/32 MINS - TEST GOOD. CHART<br>ATTACHED<br>BRADENHEAD TEST ATTACHED                                                                                                                                                                                  |                          |                                                  |                                                                                   |                        |
|                                                                                                                                                                                                                                                                                                                     |                          |                                                  |                                                                                   |                        |
|                                                                                                                                                                                                                                                                                                                     |                          |                                                  |                                                                                   |                        |
|                                                                                                                                                                                                                                                                                                                     |                          |                                                  |                                                                                   |                        |
|                                                                                                                                                                                                                                                                                                                     |                          |                                                  |                                                                                   |                        |
|                                                                                                                                                                                                                                                                                                                     |                          |                                                  |                                                                                   |                        |
|                                                                                                                                                                                                                                                                                                                     |                          |                                                  |                                                                                   |                        |
|                                                                                                                                                                                                                                                                                                                     |                          |                                                  |                                                                                   |                        |
|                                                                                                                                                                                                                                                                                                                     |                          |                                                  |                                                                                   |                        |
|                                                                                                                                                                                                                                                                                                                     |                          |                                                  |                                                                                   | -                      |
| Spud Date:                                                                                                                                                                                                                                                                                                          | Rig Release Da           | ate:                                             |                                                                                   |                        |
|                                                                                                                                                                                                                                                                                                                     |                          |                                                  |                                                                                   |                        |
|                                                                                                                                                                                                                                                                                                                     |                          |                                                  |                                                                                   |                        |
| I hereby certify that the information above is true and complete to the best of my knowledge and belief.                                                                                                                                                                                                            |                          |                                                  |                                                                                   |                        |
|                                                                                                                                                                                                                                                                                                                     |                          |                                                  |                                                                                   |                        |
| SIGNATURE Thomas                                                                                                                                                                                                                                                                                                    | TITLE Staff R            | egulatory Technicia                              | n DAT                                                                             | ГЕ 02/28/2017          |
| Sister aver a                                                                                                                                                                                                                                                                                                       | - July - Mill Start A    | logulatory reeninera                             |                                                                                   |                        |
| Type or print name <u>Rhonda Rogers</u><br>For State Use Only                                                                                                                                                                                                                                                       | E-mail address           | s: rogerrs@conocop                               | hillips.com PHC                                                                   | DNE: (432)688-9174     |
| APPROVED BY: <u>Jepung</u><br>Conditions of Approval (if any):                                                                                                                                                                                                                                                      | TITLE CON                | mpliance A                                       | ficer DAT                                                                         | E 3/9/17               |
|                                                                                                                                                                                                                                                                                                                     |                          |                                                  |                                                                                   |                        |