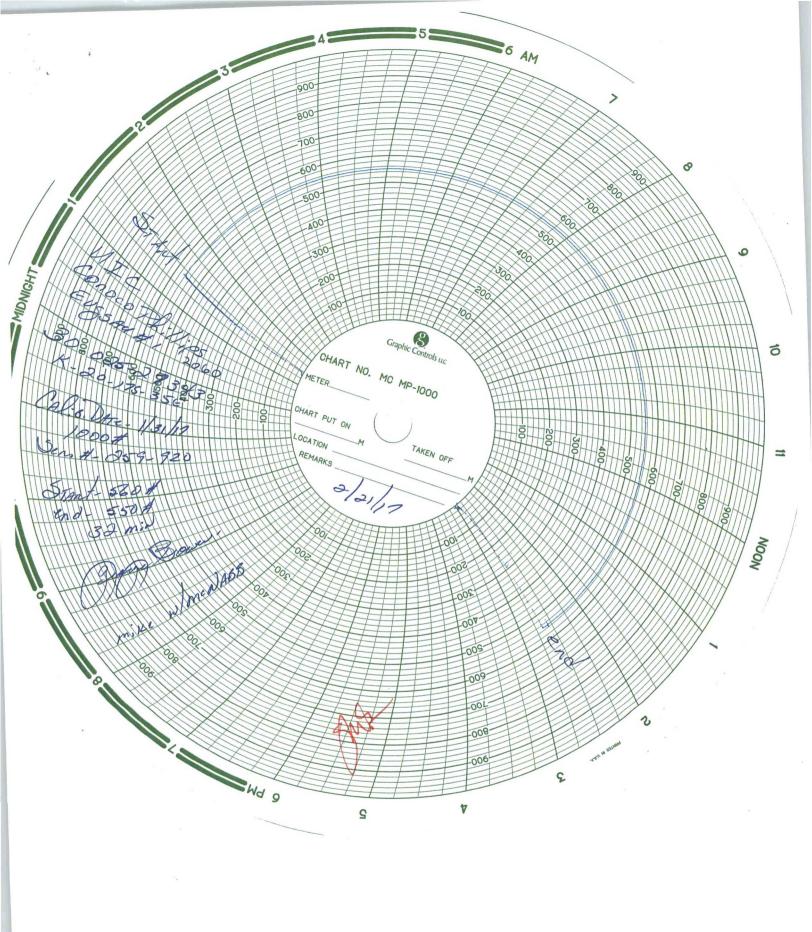

| Submit 1 Copy To Appropriate District Office State of New Mexico Office France: Minorals and Natural Resources                                                                                                                                         | Form C-103<br>Revised August 1, 2011      |
|--------------------------------------------------------------------------------------------------------------------------------------------------------------------------------------------------------------------------------------------------------|-------------------------------------------|
| District I – (575) 393-6161 Energy, Minerals and Natural Resources 1625 N. French Dr., Hobbs, NM 88240                                                                                                                                                 | WELL API NO.                              |
| District II - (575) 748-1283                                                                                                                                                                                                                           | 30-025-27343                              |
| District III – (505) 334-6178 1220 South St. Francis Dr.                                                                                                                                                                                               | 5. Indicate Type of Lease                 |
| 1000 Rio Brazos Rd., Aztec NM 87410<br><u>District IV</u> – (505) 476-3460 Santa Fe, NM 87505<br>1220 S. St. Francis Dr., Santa Fe, NMR                                                                                                                | STATE X FEE  6. State Oil & Gas Lease No. |
| 11171                                                                                                                                                                                                                                                  | o. State on & Gas Lease No.               |
| 87505 SUNDRY NOTICES AND REPORTS ON WELLS                                                                                                                                                                                                              | 7. Lease Name or Unit Agreement Name      |
| (DO NOT USE THIS FORM FOR PROPOSALS TO DRILL OR TO DEEPEN OR PLUG BACK TO A DIFFERENT RESERVOIR. USE "APPLICATION FOR PERMIT" (FORM C-101) FOR SUCH                                                                                                    | EAST VACUUM GB-SA UNIT<br>TRACT 2060      |
| PROPOSALS.)  1. Type of Well: Oil Well Gas Well Other INJ WELL                                                                                                                                                                                         | 8. Well Number 001                        |
| 2. Name of Operator ConocoPhillips Company                                                                                                                                                                                                             | 9. OGRID Number 217817                    |
| 3. Address of Operator P. O. Box 51810                                                                                                                                                                                                                 | 10. Pool name or Wildcat                  |
| Midland, TX 79710                                                                                                                                                                                                                                      | VACUUM; GB-SA                             |
| 4. Well Location                                                                                                                                                                                                                                       |                                           |
| Onit Letter K: 1325   feet from the SOUTH   line and 252.                                                                                                                                                                                              |                                           |
| Section 20 Township 17S Range 35E  11. Elevation (Show whether DR, RKB, RT, GR, etc.)                                                                                                                                                                  | NMPM County LEA                           |
| 11. Elevation (Snow whether DR, RKB, R1, GR, etc.)                                                                                                                                                                                                     |                                           |
|                                                                                                                                                                                                                                                        |                                           |
| 12. Check Appropriate Box to Indicate Nature of Notice,                                                                                                                                                                                                | Report or Other Data                      |
| NOTICE OF INTENTION TO: SUB                                                                                                                                                                                                                            | SEQUENT REPORT OF:                        |
| PERFORM REMEDIAL WORK PLUG AND ABANDON REMEDIAL WOR                                                                                                                                                                                                    |                                           |
| TEMPORARILY ABANDON                                                                                                                                                                                                                                    |                                           |
| PULL OR ALTER CASING   MULTIPLE COMPL   CASING/CEMENT                                                                                                                                                                                                  | T JOB                                     |
| DOWNHOLE COMMINGLE                                                                                                                                                                                                                                     |                                           |
|                                                                                                                                                                                                                                                        | MIT & YEARLY BH TEST                      |
| 13. Describe proposed or completed operations. (Clearly state all pertinent details, and give pertinent dates, including estimated date of starting any proposed work). SEE RULE 19.15.7.14 NMAC. For Multiple Completions: Attach wellbore diagram of |                                           |
| proposed completion or recompletion.                                                                                                                                                                                                                   |                                           |
| 2/21/17 CONOCOPHILLIPS COMPANY CONDUCTED THE 5 YEAR MIT TO 560#/                                                                                                                                                                                       | 32 MINS - TEST GOOD CHART                 |
| ATTACHED<br>BRADENHEAD TEST ATTACHED                                                                                                                                                                                                                   |                                           |
|                                                                                                                                                                                                                                                        |                                           |
|                                                                                                                                                                                                                                                        |                                           |
|                                                                                                                                                                                                                                                        |                                           |
|                                                                                                                                                                                                                                                        |                                           |
|                                                                                                                                                                                                                                                        |                                           |
|                                                                                                                                                                                                                                                        |                                           |
|                                                                                                                                                                                                                                                        |                                           |
|                                                                                                                                                                                                                                                        |                                           |
| Spud Date: Rig Release Date:                                                                                                                                                                                                                           |                                           |
|                                                                                                                                                                                                                                                        |                                           |
| I hereby certify that the information above is true and complete to the best of my knowledge and belief.                                                                                                                                               |                                           |
|                                                                                                                                                                                                                                                        |                                           |
| SIGNATURE Monday Technicia                                                                                                                                                                                                                             | DATE 02/01/2017                           |
| SIGNATURE TITLE Staff Regulatory Technicia                                                                                                                                                                                                             | DATE 03/01/2017                           |
| Type or print name Rhonda Rogers E-mail address: rogerrs@conocop                                                                                                                                                                                       | ohillips.com PHONE: (432)688-9174         |
| For State Use Only                                                                                                                                                                                                                                     | 11                                        |
| APPROVED BY. Gray Cow TITLE Compliance &                                                                                                                                                                                                               | Hizer DATE 3/9/17                         |
| Conditions of Approval (if any):                                                                                                                                                                                                                       | DAIL - 111                                |