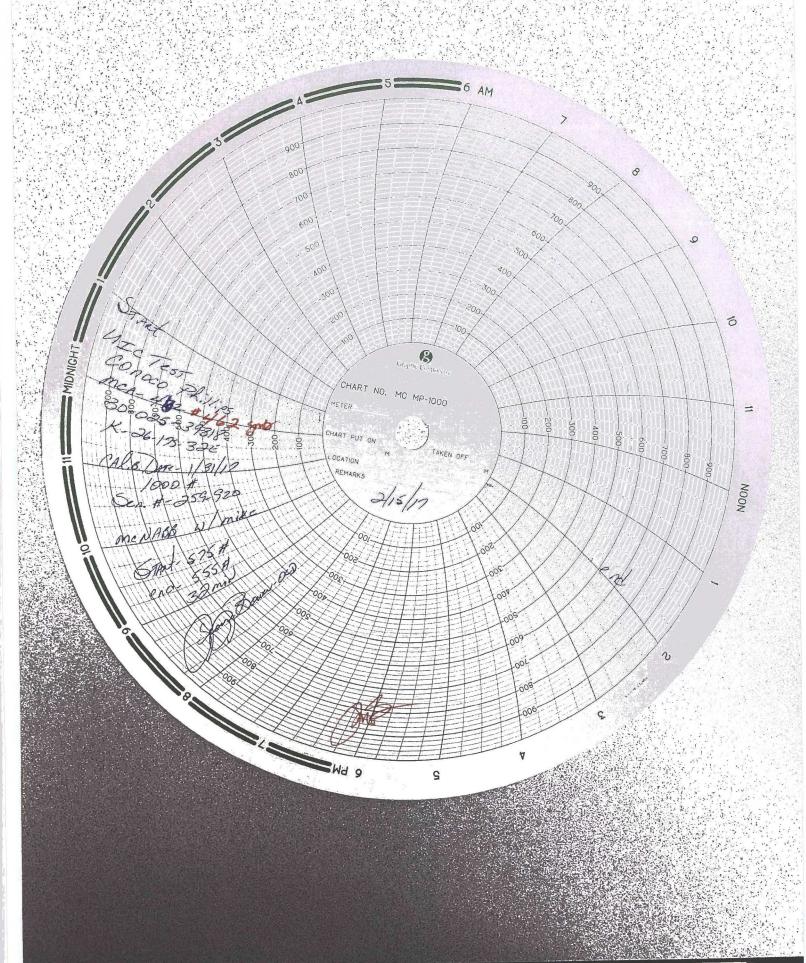

|                                                                                                                | Submit 1 Copy To Appropriate District                                                                                             | State of New Mexico                             | Form C-103                                     |
|----------------------------------------------------------------------------------------------------------------|-----------------------------------------------------------------------------------------------------------------------------------|-------------------------------------------------|------------------------------------------------|
| .1                                                                                                             | District 1 (575) 575 GIGI                                                                                                         | gy, Minerals and Natural Resources              | Revised August 1, 2011                         |
|                                                                                                                | 1625 N. French Dr., Hobbs, NM 88240<br>District II – (575) 748-1283                                                               |                                                 | WELL API NO.<br>30-025-39318                   |
|                                                                                                                | 811 S. First St., Artesia, NM 88210                                                                                               | CONSERVATION DIVISION                           | 5. Indicate Type of Lease                      |
|                                                                                                                | District III – (505) 334-6178                                                                                                     | 1220 South St. Francis Dr.                      | STATE   FEE   Y                                |
|                                                                                                                | 1000 Rio Brazos Rd., Aztec, NM 87410<br><u>District IV</u> – (505) 476-3460<br>1220 S. St. Francis Dr., Santa Fe, NM, AR<br>87505 | Santa Fe, NM 87505                              | 6. State Oil & Gas Lease No.                   |
|                                                                                                                | 1220 S. St. Francis Dr., Santa Fe, NM                                                                                             | ED .                                            |                                                |
|                                                                                                                | SUNDRY NOTICES AND                                                                                                                | REPORTS ON WELLS                                | 7. Lease Name or Unit Agreement Name           |
|                                                                                                                | (DO NOT USE THIS FORM FOR PROPOSALS TO DRI<br>DIFFERENT RESERVOIR. USE "APPLICATION FOR                                           | LL OR TO DEEPEN OR PLUG BACK TO A               | MCA UNIT                                       |
|                                                                                                                | PROPOSALS.)                                                                                                                       | PERMIT" (FORM C-101) FOR SUCH                   | 0. 177 11.37 1                                 |
|                                                                                                                | 1. Type of Well: Oil Well Gas Well                                                                                                | Other INJ WELL                                  | 8. Well Number 462                             |
|                                                                                                                | 2. Name of Operator ConocoPhillips Company                                                                                        |                                                 | 9. OGRID Number 217817                         |
| ŀ                                                                                                              | 3. Address of Operator <sub>P. O. Box 51810</sub>                                                                                 |                                                 | 10. Pool name or Wildcat                       |
|                                                                                                                | Midland, TX 79710                                                                                                                 |                                                 | MALJAMAR                                       |
| ŀ                                                                                                              | 4. Well Location                                                                                                                  |                                                 | WALJAWAK                                       |
|                                                                                                                |                                                                                                                                   | feet from the SOUTH line and 1330               | feet from the WEST line                        |
|                                                                                                                |                                                                                                                                   | Township 17S Range 32E                          | NMPM County LEA                                |
| Ì                                                                                                              |                                                                                                                                   | tion (Show whether DR, RKB, RT, GR, etc.)       |                                                |
|                                                                                                                |                                                                                                                                   |                                                 |                                                |
|                                                                                                                |                                                                                                                                   |                                                 |                                                |
| 12. Check Appropriate Box to Indicate Nature of Notice, Report or Other Data                                   |                                                                                                                                   |                                                 |                                                |
|                                                                                                                | NOTICE OF INTENTION TO: SUBSEQUENT REPORT OF:                                                                                     |                                                 |                                                |
|                                                                                                                |                                                                                                                                   | ID ABANDON   REMEDIAL WORK                      |                                                |
|                                                                                                                | TEMPORARILY ABANDON   CHANGE                                                                                                      |                                                 | LING OPNS. P AND A                             |
|                                                                                                                |                                                                                                                                   | E COMPL CASING/CEMENT                           | JOB                                            |
|                                                                                                                | DOWNHOLE COMMINGLE                                                                                                                |                                                 |                                                |
|                                                                                                                | OTHER:                                                                                                                            | OTHER: 5 YEAR                                   | MIT                                            |
| -                                                                                                              | 13. Describe proposed or completed operation                                                                                      | ions. (Clearly state all pertinent details, and | give pertinent dates, including estimated date |
| of starting any proposed work). SEE RULE 19.15.7.14 NMAC. For Multiple Completions: Attach wellbore diagram of |                                                                                                                                   |                                                 |                                                |
|                                                                                                                | proposed completion or recompletion.                                                                                              |                                                 |                                                |
|                                                                                                                | 2/15/17 CONOCOPHILLIPS COMPANY CO                                                                                                 | ONDUCTED THE 5 YEAR MIT TO 575#/:               | 32 MINS - TEST GOOD. CHART                     |
|                                                                                                                | ATTACHED                                                                                                                          |                                                 |                                                |
|                                                                                                                |                                                                                                                                   |                                                 |                                                |
|                                                                                                                |                                                                                                                                   |                                                 |                                                |
|                                                                                                                |                                                                                                                                   |                                                 |                                                |
|                                                                                                                |                                                                                                                                   |                                                 |                                                |
|                                                                                                                |                                                                                                                                   |                                                 |                                                |
|                                                                                                                |                                                                                                                                   |                                                 |                                                |
|                                                                                                                |                                                                                                                                   |                                                 |                                                |
|                                                                                                                |                                                                                                                                   |                                                 |                                                |
| ,                                                                                                              |                                                                                                                                   | Di Di Di                                        |                                                |
| -                                                                                                              | Spud Date:                                                                                                                        | Rig Release Date:                               |                                                |
|                                                                                                                |                                                                                                                                   |                                                 |                                                |
| I hereby certify that the information above is true and complete to the best of my knowledge and belief.       |                                                                                                                                   |                                                 |                                                |
| Thereby certify that the information above is true and complete to the best of my knowledge and benefit.       |                                                                                                                                   |                                                 |                                                |
| $(\mathcal{A}_{\mathcal{A}}, (\mathcal{A}_{\mathcal{A}}))$                                                     |                                                                                                                                   |                                                 |                                                |
| SIGNATURE DATE 03/02/2  TITLE Staff Regulatory Technician DATE 03/02/2                                         |                                                                                                                                   |                                                 | DATE 03/02/2017                                |
| Type or print name Rhonda Rogers E-mail address: rogerrs@conocophillips.com PHONE: (432)688-91                 |                                                                                                                                   |                                                 |                                                |
|                                                                                                                | For State Use Only                                                                                                                | L-man address. <u>rogens(w)conocop</u>          | . 1                                            |
|                                                                                                                | 008                                                                                                                               | 1 h                                             | 3/6/-                                          |
|                                                                                                                | APPROVED BY: John Down                                                                                                            | TITLE empliance Office                          | DATE 3/8/17                                    |
| (                                                                                                              | Conditions of Approval (if any):                                                                                                  | V                                               |                                                |