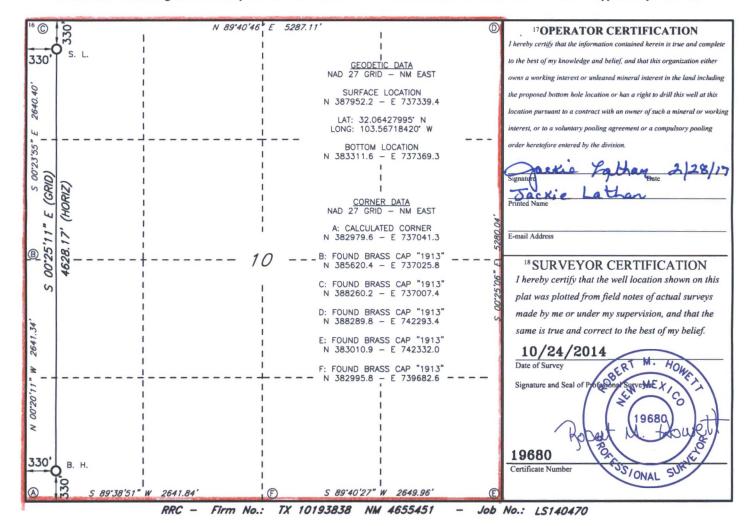

RECEIVERT

Form C-102 Revised August 1, 2011 Submit one copy to appropriate District Office

☐ AMENDED REPORT

WELL LOCATION AND ACREAGE DEDIC

|                          |          | V                                    | CLL L                       | OCATIO    | N AND ACI     | CEAGE DEDIC            | ATION         | 1              |     |                                       |  |
|--------------------------|----------|--------------------------------------|-----------------------------|-----------|---------------|------------------------|---------------|----------------|-----|---------------------------------------|--|
| 30-025-43361             |          |                                      |                             | Pool Code |               | Red Hills; Wolfeamp Co |               |                | ( ) |                                       |  |
| 4Property Code<br>316517 |          |                                      | SALADO DRAW 10 WODM FEE COM |           |               |                        |               |                |     | 6 Well Number                         |  |
| 7 OGRID NO.              |          | *Operator Name MEWBOURNE OIL COMPANY |                             |           |               |                        |               |                |     | <sup>9</sup> Elevation<br><b>3330</b> |  |
|                          |          |                                      |                             |           | 10 Surface    | Location               |               |                |     |                                       |  |
| UL or lot no.            | Section  | Township                             | Range                       | Lot Idn   | Feet from the | North/South line       | Feet From the | East/West line |     | County                                |  |
| D                        | 10       | 26S                                  | 33E                         |           | 310           | NORTH                  | 330           | WEST           |     | LEA                                   |  |
|                          |          |                                      | 11 ]                        | Bottom H  | ole Location  | If Different Fro       | om Surface    |                |     |                                       |  |
| UL or lot no.            | Section  | Township                             | Range                       | Lot Idn   | Feet from the | North/South line       | Feet from the | East/West line |     | County                                |  |
| M                        | 10       | 26S                                  | 33E                         |           | 330           | SOUTH                  | 330           | WEST           |     | LEA                                   |  |
| Dedicated Acres          | 13 Joint | or Infill 14 (                       | Consolidation               | Code 15 ( | Order No.     |                        |               |                |     |                                       |  |