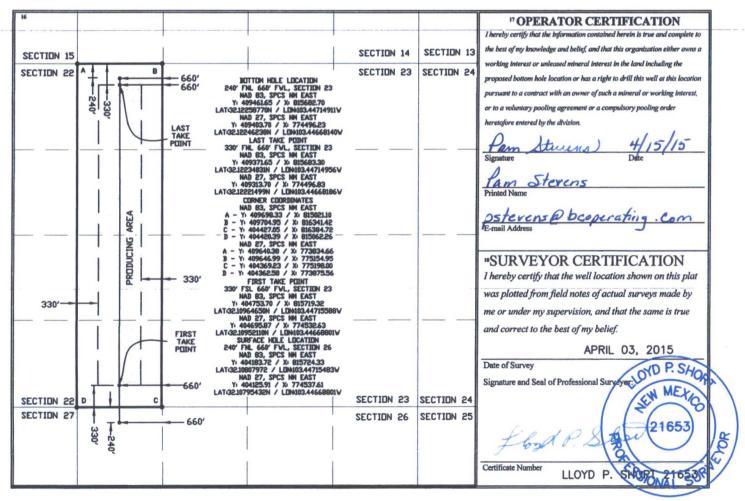

**District Office** 

Santa Fe, NM 87505

WELL LOCATION AND ACREAGE DEDICATION PLAT

|   | WEED DOCKMONTH TO HEIGHT DE DEDICITION DE LA COMPANION DE LA C |                                                       |                        |                             |       |  |  |  |  |  |  |
|---|--------------------------------------------------------------------------------------------------------------------------------------------------------------------------------------------------------------------------------------------------------------------------------------------------------------------------------------------------------------------------------------------------------------------------------------------------------------------------------------------------------------------------------------------------------------------------------------------------------------------------------------------------------------------------------------------------------------------------------------------------------------------------------------------------------------------------------------------------------------------------------------------------------------------------------------------------------------------------------------------------------------------------------------------------------------------------------------------------------------------------------------------------------------------------------------------------------------------------------------------------------------------------------------------------------------------------------------------------------------------------------------------------------------------------------------------------------------------------------------------------------------------------------------------------------------------------------------------------------------------------------------------------------------------------------------------------------------------------------------------------------------------------------------------------------------------------------------------------------------------------------------------------------------------------------------------------------------------------------------------------------------------------------------------------------------------------------------------------------------------------------|-------------------------------------------------------|------------------------|-----------------------------|-------|--|--|--|--|--|--|
| - | 1 API Numbe                                                                                                                                                                                                                                                                                                                                                                                                                                                                                                                                                                                                                                                                                                                                                                                                                                                                                                                                                                                                                                                                                                                                                                                                                                                                                                                                                                                                                                                                                                                                                                                                                                                                                                                                                                                                                                                                                                                                                                                                                                                                                                                    | er                                                    | <sup>2</sup> Pool Code | <sup>3</sup> Pool Name      |       |  |  |  |  |  |  |
|   | 30-025- 43669                                                                                                                                                                                                                                                                                                                                                                                                                                                                                                                                                                                                                                                                                                                                                                                                                                                                                                                                                                                                                                                                                                                                                                                                                                                                                                                                                                                                                                                                                                                                                                                                                                                                                                                                                                                                                                                                                                                                                                                                                                                                                                                  |                                                       | 96340                  | FAIRVIEW MILLS; BONE SPRING |       |  |  |  |  |  |  |
| 1 | <sup>4</sup> Property Code                                                                                                                                                                                                                                                                                                                                                                                                                                                                                                                                                                                                                                                                                                                                                                                                                                                                                                                                                                                                                                                                                                                                                                                                                                                                                                                                                                                                                                                                                                                                                                                                                                                                                                                                                                                                                                                                                                                                                                                                                                                                                                     | <sup>4</sup> Property Code <sup>5</sup> Property Name |                        |                             |       |  |  |  |  |  |  |
|   | 317517                                                                                                                                                                                                                                                                                                                                                                                                                                                                                                                                                                                                                                                                                                                                                                                                                                                                                                                                                                                                                                                                                                                                                                                                                                                                                                                                                                                                                                                                                                                                                                                                                                                                                                                                                                                                                                                                                                                                                                                                                                                                                                                         |                                                       | DOGIE DRAW             | / 23 FEDERAL                | 1H    |  |  |  |  |  |  |
|   | OGRID No.                                                                                                                                                                                                                                                                                                                                                                                                                                                                                                                                                                                                                                                                                                                                                                                                                                                                                                                                                                                                                                                                                                                                                                                                                                                                                                                                                                                                                                                                                                                                                                                                                                                                                                                                                                                                                                                                                                                                                                                                                                                                                                                      |                                                       | <sup>9</sup> Elevation |                             |       |  |  |  |  |  |  |
|   | 160825                                                                                                                                                                                                                                                                                                                                                                                                                                                                                                                                                                                                                                                                                                                                                                                                                                                                                                                                                                                                                                                                                                                                                                                                                                                                                                                                                                                                                                                                                                                                                                                                                                                                                                                                                                                                                                                                                                                                                                                                                                                                                                                         |                                                       | B.C. OPER              | RATING, INC.                | 3332' |  |  |  |  |  |  |

No Surface Location

| UL or lot no.                                                            | Section | Township | Range | Lot Idn | Feet from the | North/South line | Feet from the | East/West line | County |  |  |
|--------------------------------------------------------------------------|---------|----------|-------|---------|---------------|------------------|---------------|----------------|--------|--|--|
| D                                                                        | 26      | T25S     | R34E  |         | 240           | NORTH            | 660           | WEST           | LEA    |  |  |
| " Bottom Hole Location If Different From Surface                         |         |          |       |         |               |                  |               |                |        |  |  |
| UL or lot no.                                                            | Section | Township | Range | Lot Idn | Feet from the | North/South line | Feet from the | East/West line | County |  |  |
| D                                                                        | 23      | T25S     | R34E  |         | 240           | NORTH            | 660           | WEST           | LEA    |  |  |
| 12 Dedicated Acres 13 Joint or Infill 14 Consolidation Code 15 Order No. |         |          |       |         |               |                  |               |                |        |  |  |
| 160.00                                                                   |         |          |       |         |               |                  |               |                |        |  |  |