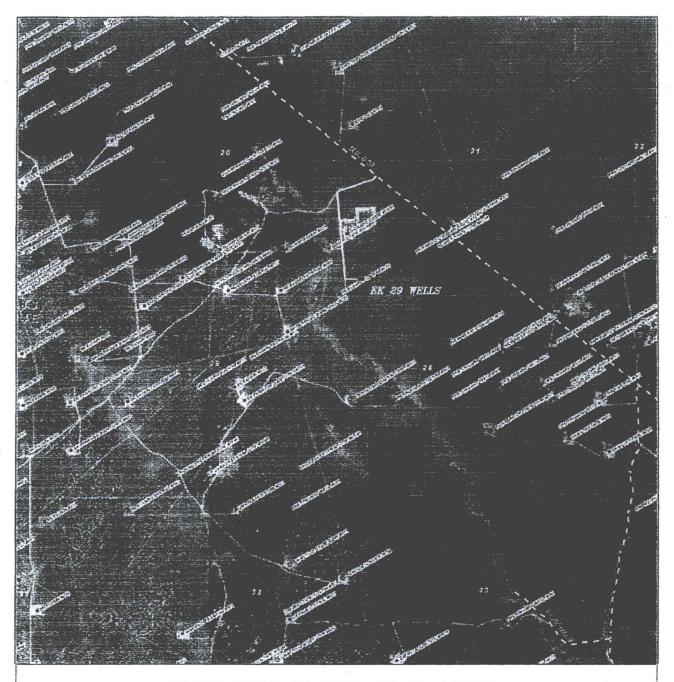

· .

LEASE ROAD TO THE EK 29 WELLS Sections 20&29. Township 18 South, Range 34 East, N.M.P.M., Lea County, New Mexico.

|                                          |                                                                     | <u>0' 1000' 2000' 3000' 4000'</u>                                            | 1  |            | 1.311 |
|------------------------------------------|---------------------------------------------------------------------|------------------------------------------------------------------------------|----|------------|-------|
| basin                                    | P.O. Box 1786<br>1120 N. West County Rd.<br>Hobbs, New Maxico 88241 | SCAL5: 1 = 2000'<br>A.A. Humber RJG 32010                                    | 1  | McELVAIN   |       |
|                                          | (575) 393-7316 - Office                                             |                                                                              | d, | ENERGY INC | 2     |
| focused on excellence<br>in the oilfield | (575) 392-2206 - Fax<br>basinsurveys.com                            | YELLOW TINT – USA LAND<br>BLUE TINT – STATE LAND<br>NATUPAL COLOR – FEE LAND |    |            |       |