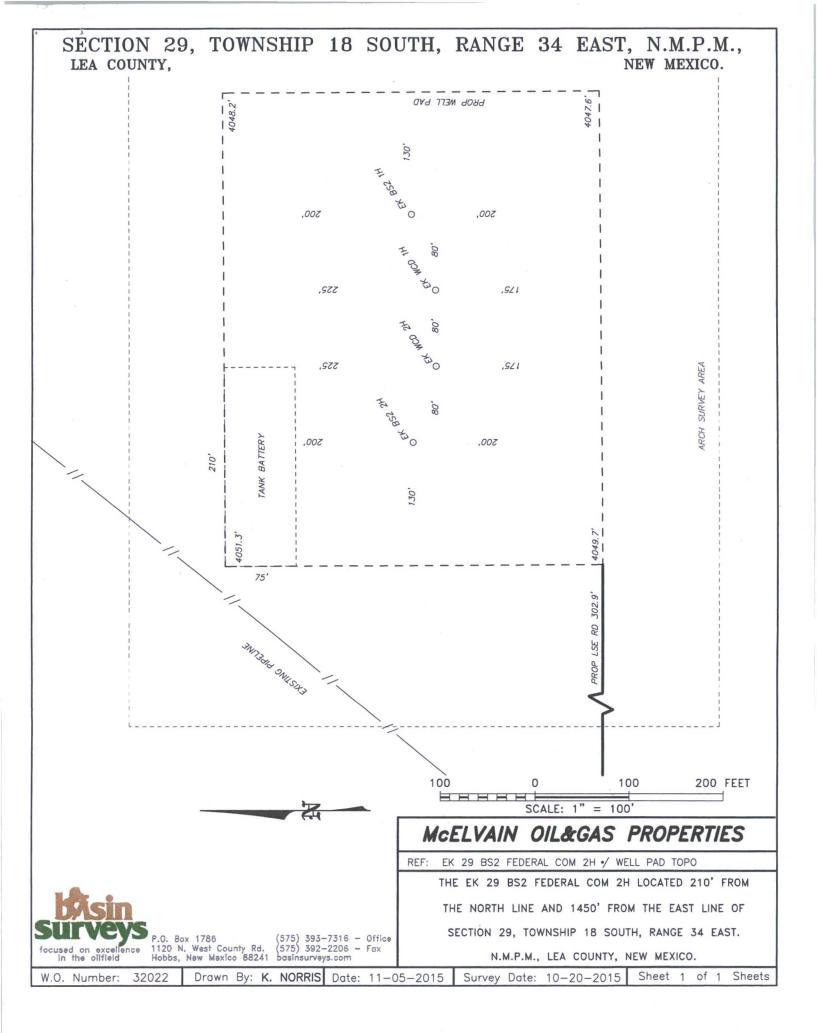

· .









LEASE ROAD TO THE EK 29 WELLS Sections 20&29. Township 18 South, Range 34 East, N.M.P.M., Lea County, New Mexico.

|                                          |                                                                     | <u>0' 1000' 2000' 3000' 4000'</u>                                            | 1  |            | 1.311 |
|------------------------------------------|---------------------------------------------------------------------|------------------------------------------------------------------------------|----|------------|-------|
| basin                                    | P.O. Box 1786<br>1120 N. West County Rd.<br>Hobbs, New Maxico 88241 | SCAL5: 1 = 2000'<br>A.A. Humber RJG 32010                                    | 1  | McELVAIN   |       |
|