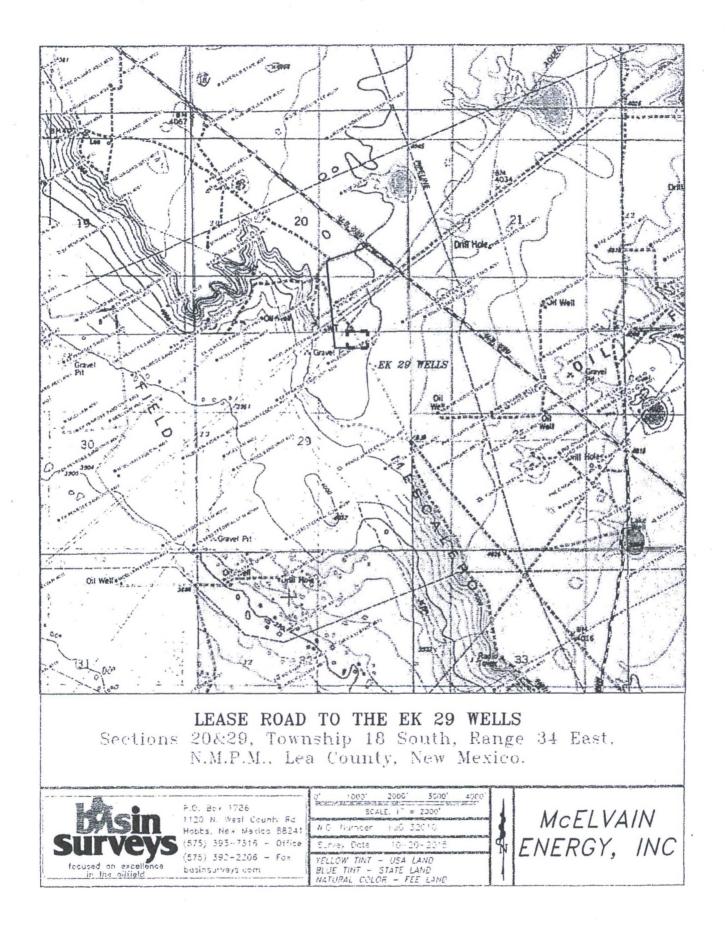

· .

LEASE ROAD TO THE EK 29 WELLS Sections 20&29. Township 18 South, Range 34 East, N.M.P.M., Lea County, New Mexico.

|                                          |                                                                     | <u>0' 1000' 2000' 3000' 4000'</u>                                            | 1  |            | 1.311 |
|------------------------------------------|---------------------------------------------------------------------|------------------------------------------------------------------------------|----|------------|-------|
| basin                                    | P.O. Box 1786<br>1120 N. West County Rd.<br>Hobbs, New Maxico 88241 | SCAL5: 1 = 2000'<br>A.A. Humber RJG 32010                                    | 1  | McELVAIN   |       |
|                                          | (575) 393-7316 - Office                                             |                                                                              | d, | ENERGY INC | 2     |
| focused on excellence<br>in the oilfield | (575) 392-2206 - Fax<br>basinsurveys.com                            | YELLOW TINT – USA LAND<br>BLUE TINT – STATE LAND<br>NATUPAL COLOR – FEE LAND |    |            |       |