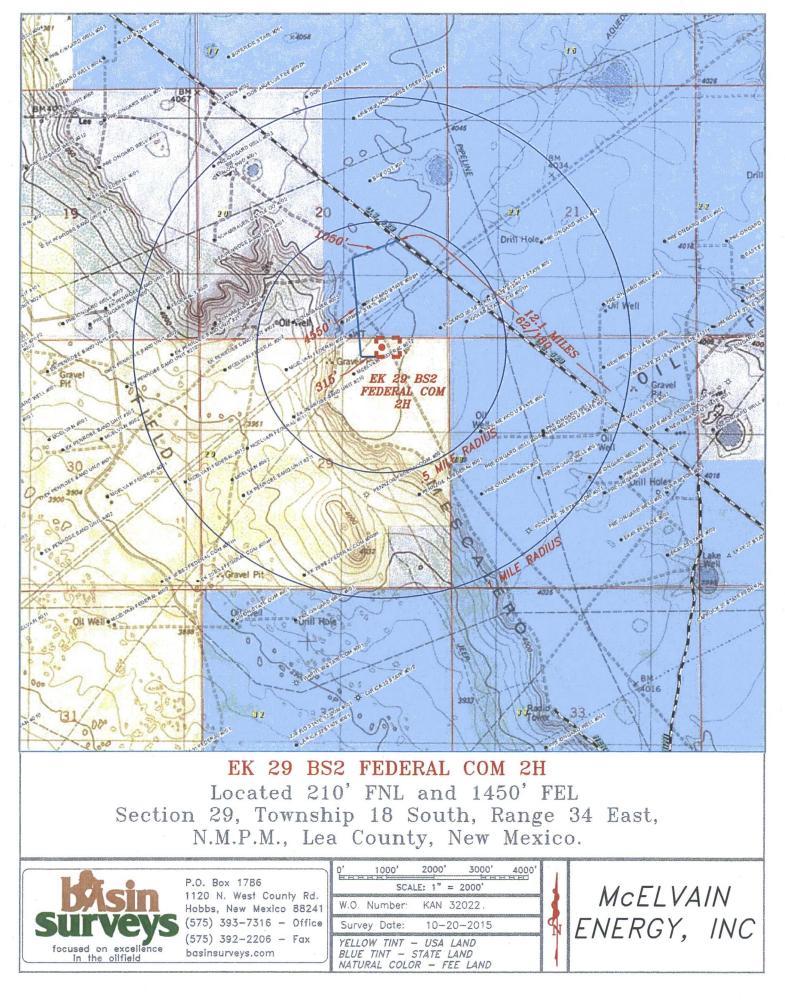

· .

LEASE ROAD TO THE EK 29 WELLS Sections 20&29. Township 18 South, Range 34 East, N.M.P.M., Lea County, New Mexico.

|                                          |                                                                     | <u>0' 1000' 2000' 3000' 4000'</u>                                            | 1  |            | 1.311 |
|------------------------------------------|---------------------------------------------------------------------|------------------------------------------------------------------------------|----|------------|-------|
| basin                                    | P.O. Box 1786<br>1120 N. West County Rd.<br>Hobbs, New Maxico 88241 | SCAL5: 1 = 2000'<br>A.A. Humber RJG 32010                                    | 1  | McELVAIN   |       |
|                                          | (575) 393-7316 - Office                                             |                                                                              | d, | ENERGY INC | 2     |
| focused on excellence<br>in the oilfield | (575) 392-2206 - Fax<br>basinsurveys.com                            | YELLOW TINT – USA LAND<br>BLUE TINT – STATE LAND<br>NATUPAL COLOR – FEE LAND |    |            |       |