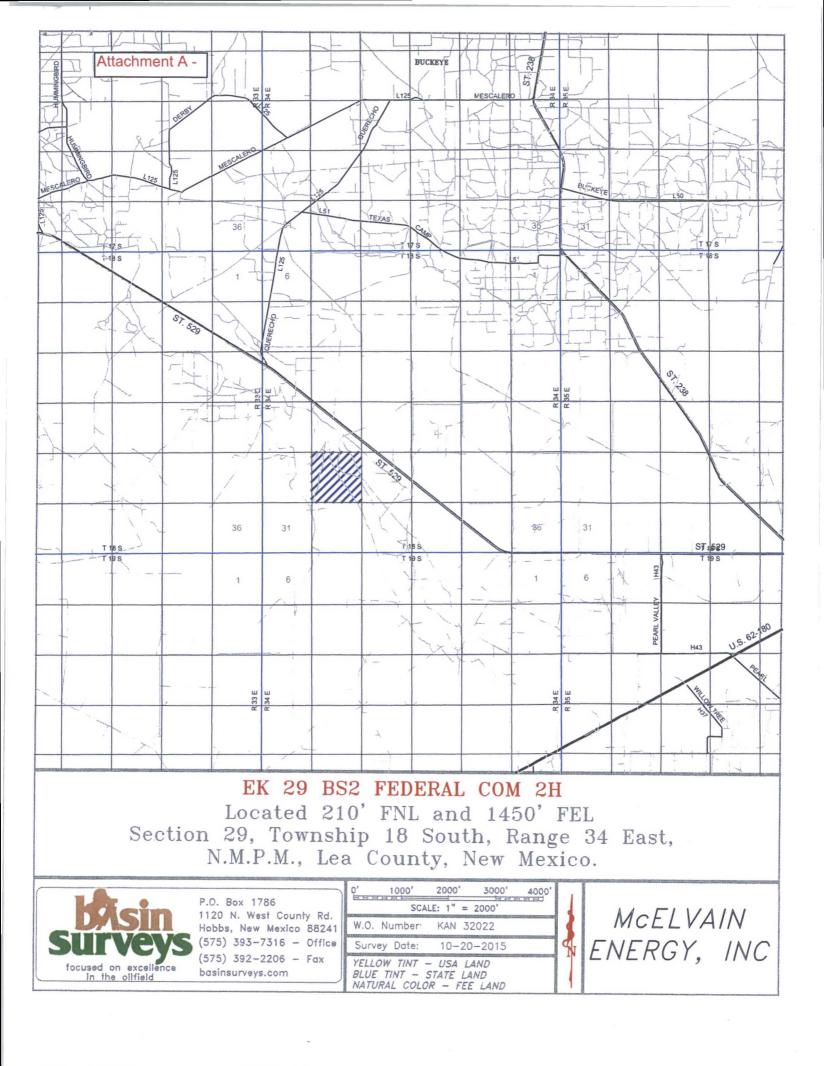

· .

LEASE ROAD TO THE EK 29 WELLS Sections 20&29. Township 18 South, Range 34 East, N.M.P.M., Lea County, New Mexico.

|                                          |                                                                     | <u>0' 1000' 2000' 3000' 4000'</u>                                            | 1  |            | 1.311 |
|------------------------------------------|---------------------------------------------------------------------|------------------------------------------------------------------------------|----|------------|-------|
| basin                                    | P.O. Box 1786<br>1120 N. West County Rd.<br>Hobbs, New Maxico 88241 | SCAL5: 1 = 2000'<br>A.A. Humber RJG 32010                                    | 1  | McELVAIN   |       |
|                                          | (575) 393-7316 - Office                                             |                                                                              | d, | ENERGY INC | 2     |
| focused on excellence<br>in the oilfield | (575) 392-2206 - Fax<br>basinsurveys.com                            | YELLOW TINT – USA LAND<br>BLUE TINT – STATE LAND<br>NATUPAL COLOR – FEE LAND |    |            |       |