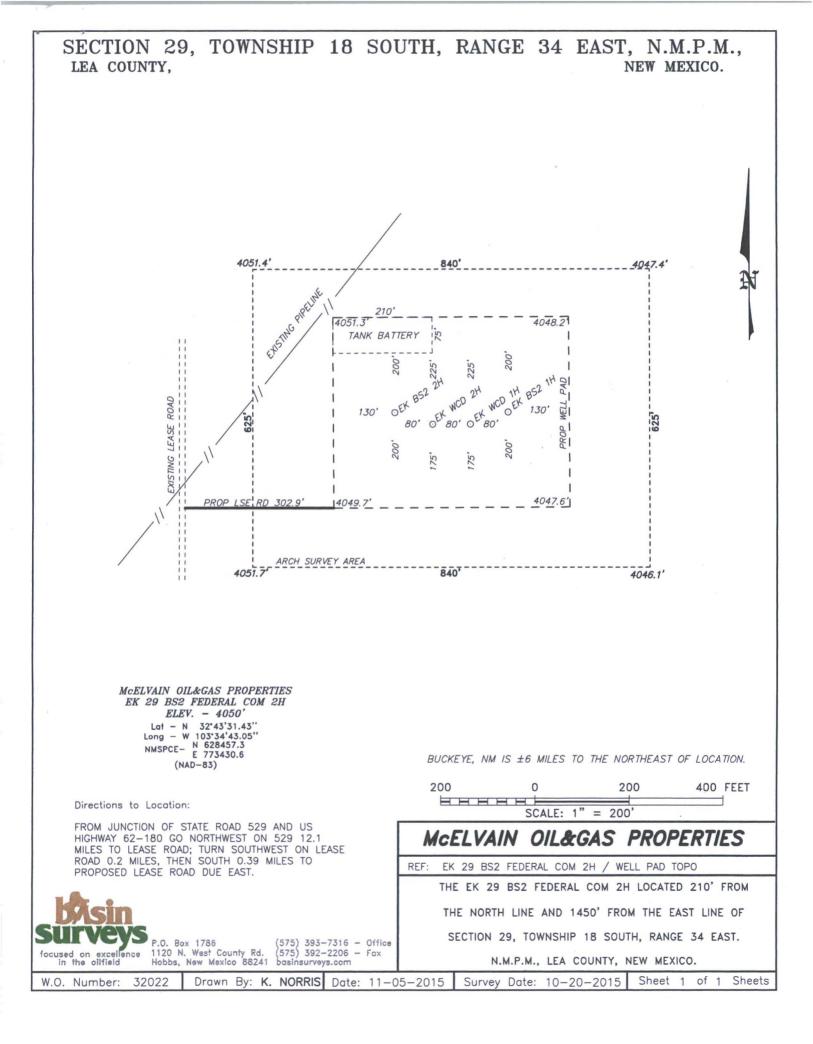

· .









LEASE ROAD TO THE EK 29 WELLS Sections 20&29. Township 18 South, Range 34 East, N.M.P.M., Lea County, New Mexico.

|                                          |                                                                     | <u>0' 1000' 2000' 3000' 4000'</u>                                            | 1  |            | 1.311 |
|------------------------------------------|---------------------------------------------------------------------|------------------------------------------------------------------------------|----|------------|-------|
| basin                                    | P.O. Box 1786<br>1120 N. West County Rd.<br>Hobbs, New Maxico 88241 | SCAL5: 1 = 2000'<br>A.A. Humber RJG 32010                                    | 1  | McELVAIN   |       |
|