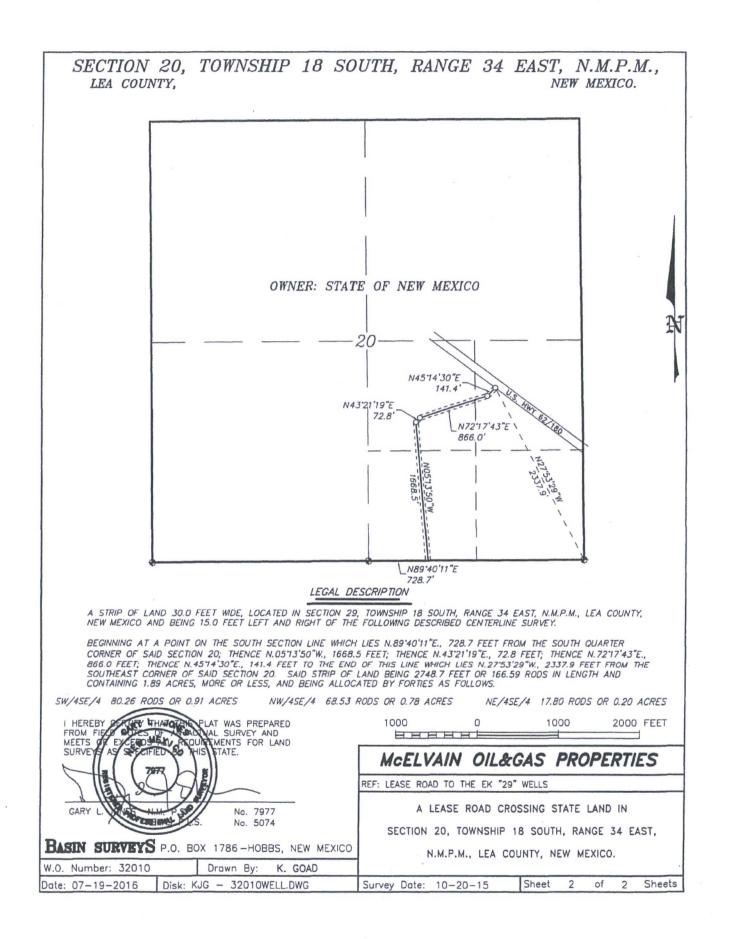

· .

LEASE ROAD TO THE EK 29 WELLS Sections 20&29. Township 18 South, Range 34 East, N.M.P.M., Lea County, New Mexico.

|                                          |                                                                     | <u>0' 1000' 2000' 3000' 4000'</u>                                            | 1  |            | 1.311 |
|------------------------------------------|---------------------------------------------------------------------|------------------------------------------------------------------------------|----|------------|-------|
| basin                                    | P.O. Box 1786<br>1120 N. West County Rd.<br>Hobbs, New Maxico 88241 | SCAL5: 1 = 2000'<br>A.A. Humber RJG 32010                                    | 1  | McELVAIN   |       |
|                                          | (575) 393-7316 - Office                                             |                                                                              | d, | ENERGY INC | 2     |
| focused on excellence<br>in the oilfield | (575) 392-2206 - Fax<br>basinsurveys.com                            | YELLOW TINT – USA LAND<br>BLUE TINT – STATE LAND<br>NATUPAL COLOR – FEE LAND |    |            |       |