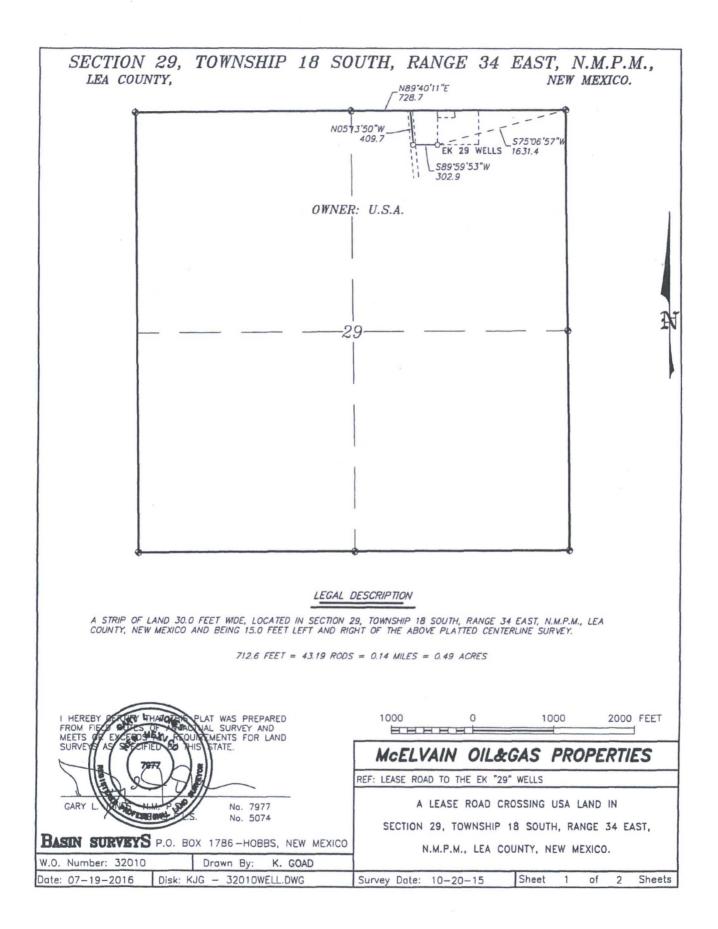

· .

LEASE ROAD TO THE EK 29 WELLS Sections 20&29. Township 18 South, Range 34 East, N.M.P.M., Lea County, New Mexico.

|                                          |                                                                     | <u>0' 1000' 2000' 3000' 4000'</u>                                            | 1  |            | 1.311 |
|------------------------------------------|---------------------------------------------------------------------|------------------------------------------------------------------------------|----|------------|-------|
| basin                                    | P.O. Box 1786<br>1120 N. West County Rd.<br>Hobbs, New Maxico 88241 | SCAL5: 1 = 2000'<br>A.A. Humber RJG 32010                                    | 1  | McELVAIN   |       |
|                                          | (575) 393-7316 - Office                                             |                                                                              | d, | ENERGY INC | 2     |
| focused on excellence<br>in the oilfield | (575) 392-2206 - Fax<br>basinsurveys.com                            | YELLOW TINT – USA LAND<br>BLUE TINT – STATE LAND<br>NATUPAL COLOR – FEE LAND |    |            |       |