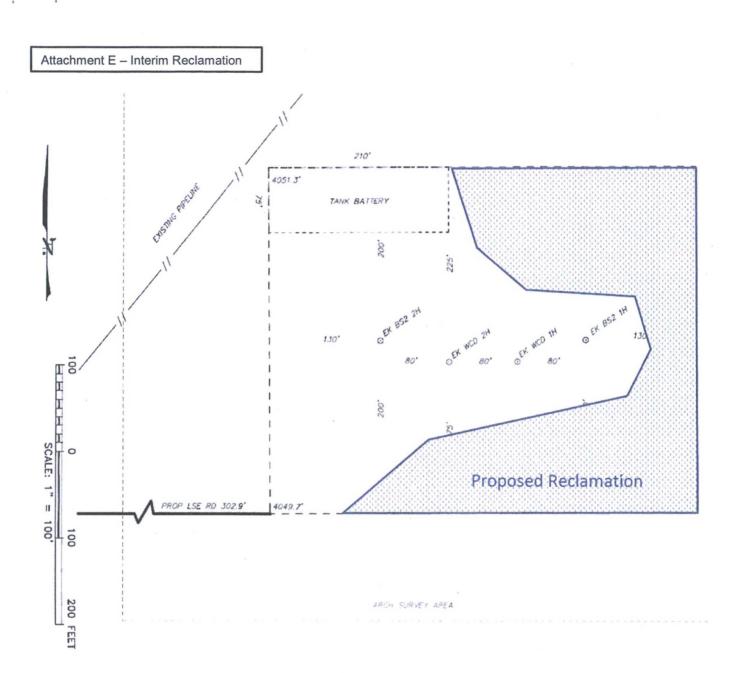

--------------------------------|------------------------------------------------------------------------------|----|------------|-------|
| basin                                    | P.O. Box 1786<br>1120 N. West County Rd.<br>Hobbs, New Maxico 88241 | SCAL5: 1 = 2000'<br>A.A. Humber RJG 32010                                    | 1  | McELVAIN   |       |
|                                          | (575) 393-7316 - Office                                             |                                                                              | d, | ENERGY INC | 2     |
| focused on excellence<br>in the oilfield | (575) 392-2206 - Fax<br>basinsurveys.com                            | YELLOW TINT – USA LAND<br>BLUE TINT – STATE LAND<br>NATUPAL COLOR – FEE LAND |    |            |       |