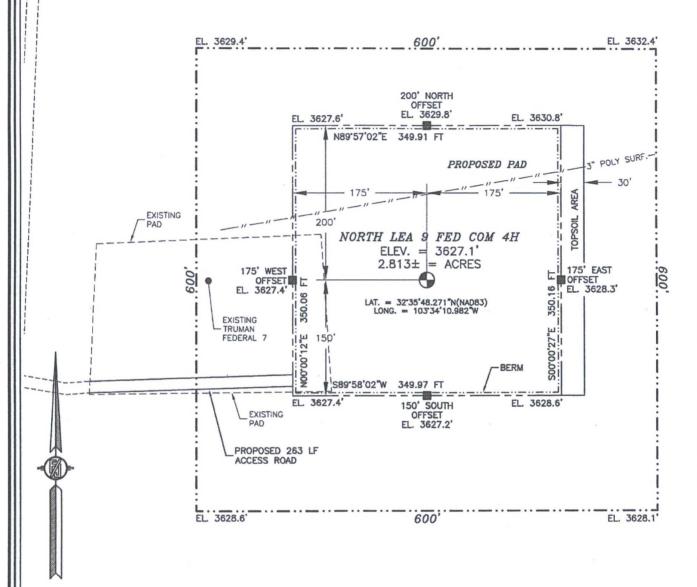

#### SECTION 4, TOWNSHIP 20 SOUTH, RANGE 34 EAST, N.M.P.M. LEA COUNTY, STATE OF NEW MEXICO

SITE MAP

NOTE: LATITUDE AND LONGITUDE COORDINATES ARE SHOWN USING THE NORTH AMERICAN DATUM OF 1983 (NAD83). LISTED NEW MEXICO STATE PLANE EAST COORDINATES ARE GRID (NAD83). BASIS OF BEARING AND DISTANCES USED ARE NEW MEXICO STATE PLANE EAST COORDINATES MODIFIED TO THE SURFACE

012 60 120 240 SCALE 1" = 120'

DIRECTIONS TO LOCATION
FROM MILE MARKER #78 ON HWY 62-180 GOING EAST GO APPROX.
0.2 OF A MILE TO A LEASE ROAD ON RIGHT (SOUTH) TURN SOUTH
GO APPROX. 0.42 OF A MILE ROAD TURNS RIGHT (WEST) TURN WEST
GO APPROX. 0.24 OF A MILE ROAD TURNS LEFT (SOUTH) TURN
SOUTH GO APPROX. 0.65 OF A MILE TO "T" INTERSECTION TURN
RIGHT (WEST) GO WEST APPROX. 0.23 OF A MILE TO A LEASE ROAD
ON LEFT (SOUTH) TURN SOUTH GO APPROX. 0.14 OF A MILE ROAD
TURNS LEFT (EAST) TURN EAST GO 65' TO SOUTHWEST PAD CORNER
OF EXISTING TRUMAN FEDERAL 7, THEN GO EAST 263' TO THE
SOUTHWEST PAD CORNER FOR THIS LOCATION.

READ & STEVENS, INC.

NORTH LEA 9 FED COM 4H

LOCATED 660 FT. FROM THE SOUTH LINE
AND 1275 FT. FROM THE WEST LINE OF
SECTION 4, TOWNSHIP 20 SOUTH,
RANGE 34 EAST, N.M.P.M.
LEA COUNTY, STATE OF NEW MEXICO

JULY 19, 2016

SURVEY NO. 1910A