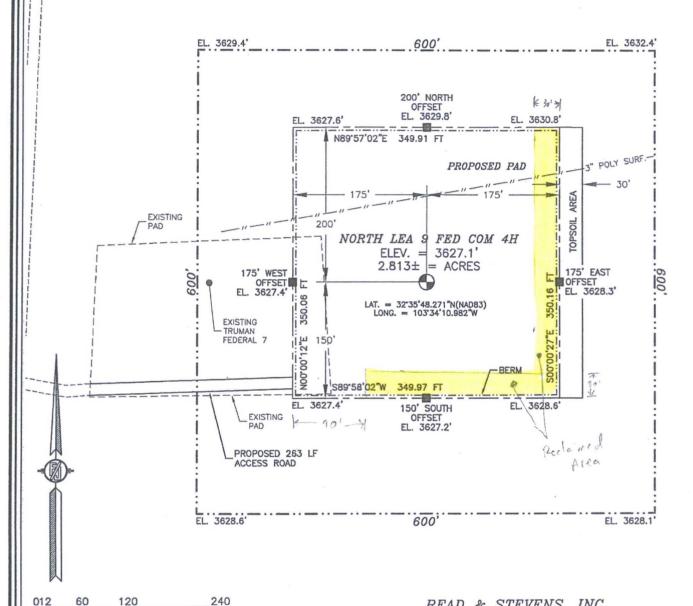

#### SECTION 4, TOWNSHIP 20 SOUTH, RANGE 34 EAST, N.M.P.M. LEA COUNTY, STATE OF NEW MEXICO

SITE MAP

NOTE: LATITUDE AND LONGITUDE COORDINATES ARE SHOWN USING THE NORTH AMERICAN DATUM OF 1983 (NAD83). LISTED NEW MEXICO STATE PLANE EAST COORDINATES ARE GRID (NAD83). BASIS OF BEARING AND DISTANCES USED ARE NEW MEXICO STATE PLANE EAST COORDINATES MODIFIED TO THE SURFACE

012 60 120 240 SCALE 1" = 120'

DIRECTIONS TO LOCATION
FROM MILE MARKER #78 ON HWY 62-180 GOING EAST GO APPROX.
0.2 OF A MILE TO A LEASE ROAD ON RIGHT (SOUTH) TURN SOUTH
GO APPROX. 0.42 OF A MILE ROAD TURNS RIGHT (WEST) TURN WEST
GO APPROX. 0.24 OF A MILE ROAD TURNS LEFT (SOUTH) TURN
SOUTH GO APPROX. 0.65 OF A MILE TO "T" INTERSECTION TURN
RIGHT (WEST) GO WEST APPROX. 0.23 OF A MILE TO A LEASE ROAD
ON LEFT (SOUTH) TURN SOUTH GO APPROX. 0.14 OF A MILE ROAD
TURNS LEFT (EAST) TURN EAST GO 65' TO SOUTHWEST PAD CORNER
OF EXISTING TRUMAN FEDERAL 7, THEN GO EAST 263' TO THE
SOUTHWEST PAD CORNER FOR THIS LOCATION.

READ & STEVENS, INC.

NORTH LEA 9 FED COM 4H

LOCATED 660 FT. FROM THE SOUTH LINE
AND 1275 FT. FROM THE WEST LINE OF
SECTION 4, TOWNSHIP 20 SOUTH,
RANGE 34 EAST, N.M.P.M.
LEA COUNTY, STATE OF NEW MEXICO

JULY 19, 2016

SURVEY NO. 1910A