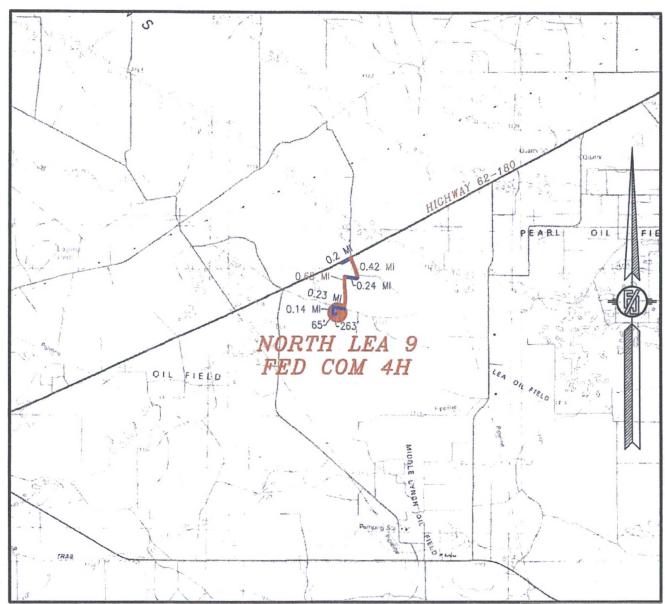

#### SECTION 4, TOWNSHIP 20 SOUTH, RANGE 34 EAST, N.M.P.M. LEA COUNTY, STATE OF NEW MEXICO VICINITY MAP

DISTANCES IN MILES

NOT TO SCALE

DIRECTIONS TO LOCATION
FROM MILE MARKER \$78 ON HWY 62-180 GOING EAST GO APPROX.
0.2 OF A MILE TO A LEASE ROAD ON RIGHT (SOUTH) TURN SOUTH
GO APPROX. 0.42 OF A MILE ROAD TURNS RIGHT (WEST) TURN WEST
GO APPROX. 0.24 OF A MILE ROAD TURNS LEFT (SOUTH) TURN
SOUTH GO APPROX. 0.65 OF A MILE TO "T" INTERSECTION TURN
RIGHT (WEST) GO WEST APPROX. 0.23 OF A MILE TO A LEASE ROAD
ON LEFT (SOUTH) TURN SOUTH GO APPROX. 0.14 OF A MILE ROAD
TURNS LEFT (EAST) TURN EAST GO 65' TO SOUTHWEST PAD CORNER
OF EXISTING TRUMAN FEDERAL 7, THEN GO EAST 263' TO THE
SOUTHWEST PAD CORNER FOR THIS LOCATION.

READ & STEVENS, INC.

NORTH LEA 9 FED COM 4H

LOCATED 660 FT. FROM THE SOUTH LINE
AND 1275 FT. FROM THE WEST LINE OF
SECTION 4, TOWNSHIP 20 SOUTH,
RANGE 34 EAST, N.M.P.M.
LEA COUNTY, STATE OF NEW MEXICO

JULY 19, 2016

SURVEY NO. 1910A