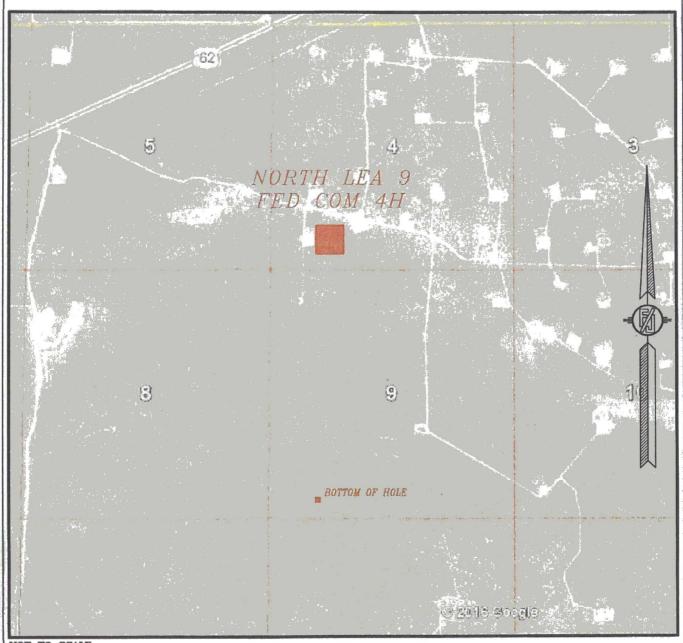

## SECTION 4, TOWNSHIP 20 SOUTH, RANGE 34 EAST, N.M.P.M. LEA COUNTY, STATE OF NEW MEXICO AERIAL PHOTO

NOT TO SCALE AERIAL PHOTO: GOOGLE EARTH FEBRUARY 2014 READ & STEVENS, INC.

NORTH LEA 9 FED COM 4H

LOCATED 660 FT. FROM THE SOUTH LINE
AND 1275 FT. FROM THE WEST LINE OF
SECTION 4, TOWNSHIP 20 SOUTH,
RANGE 34 EAST, N.M.P.M.

LEA COUNTY, STATE OF NEW MEXICO

JULY 19, 2016

SURVEY NO. 1910A