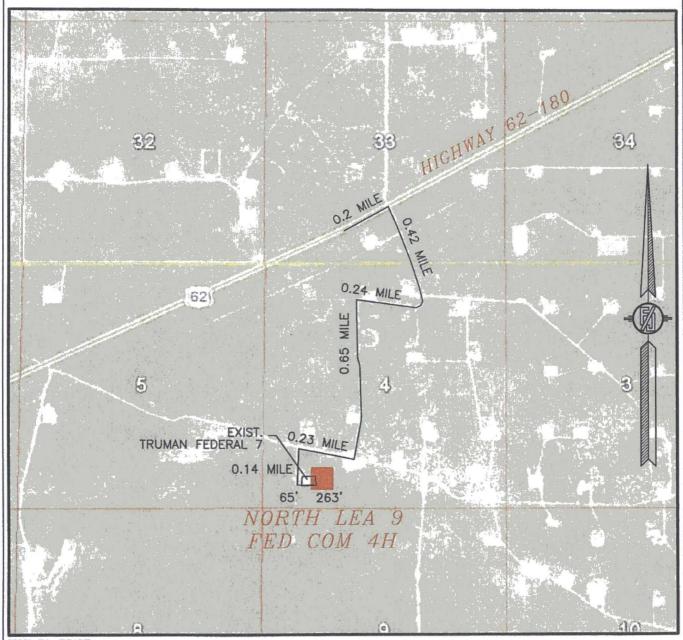

#### SECTION 4, TOWNSHIP 20 SOUTH, RANGE 34 EAST, N.M.P.M. LEA COUNTY, STATE OF NEW MEXICO VICINITY MAP

DISTANCES IN MILES

NOT TO SCALE

DIRECTIONS TO LOCATION
FROM MILE MARKER \$78 ON HWY 62-180 GOING EAST GO APPROX.
0.2 OF A MILE TO A LEASE ROAD ON RIGHT (SOUTH) TURN SOUTH
GO APPROX. 0.42 OF A MILE ROAD TURNS RIGHT (WEST) TURN WEST
GO APPROX. 0.24 OF A MILE ROAD TURNS LEFT (SOUTH) TURN
SOUTH GO APPROX. 0.65 OF A MILE TO "T" INTERSECTION TURN
RIGHT (WEST) GO WEST APPROX. 0.23 OF A MILE TO A LEASE ROAD
ON LEFT (SOUTH) TURN SOUTH GO APPROX. 0.14 OF A MILE ROAD
TURNS LEFT (EAST) TURN EAST GO 65' TO SOUTHWEST PAD CORNER
OF EXISTING TRUMAN FEDERAL 7, THEN GO EAST 263' TO THE
SOUTHWEST PAD CORNER FOR THIS LOCATION.

READ & STEVENS, INC.

NORTH LEA 9 FED COM 4H

LOCATED 660 FT. FROM THE SOUTH LINE
AND 1275 FT. FROM THE WEST LINE OF
SECTION 4, TOWNSHIP 20 SOUTH,
RANGE 34 EAST, N.M.P.M.
LEA COUNTY, STATE OF NEW MEXICO

JULY 19, 2016

SURVEY NO. 1910A