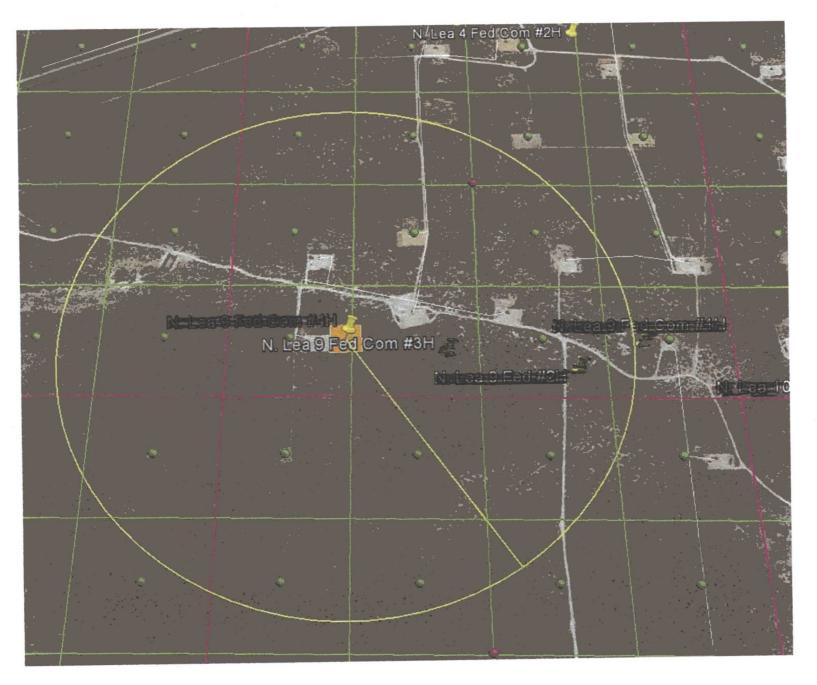

# SECTION 4, TOWNSHIP 20 SOUTH, RANGE 34 EAST, N.M.P.M. LEA COUNTY, STATE OF NEW MEXICO ACCESS AERIAL ROUTE MAP

NOT TO SCALE AERIAL PHOTO: GOOGLE EARTH FEBRUARY 2014 READ & STEVENS, INC.

NORTH LEA 9 FED COM 4H

LOCATED 660 FT. FROM THE SOUTH LINE
AND 1275 FT. FROM THE WEST LINE OF
SECTION 4, TOWNSHIP 20 SOUTH,
RANGE 34 EAST, N.M.P.M.

LEA COUNTY, STATE OF NEW MEXICO

JULY 19, 2016

SURVEY NO. 1910A

MADRON SURVEYING, INC. (575) 234-3341 CARLSBAD, NEW MEXICO