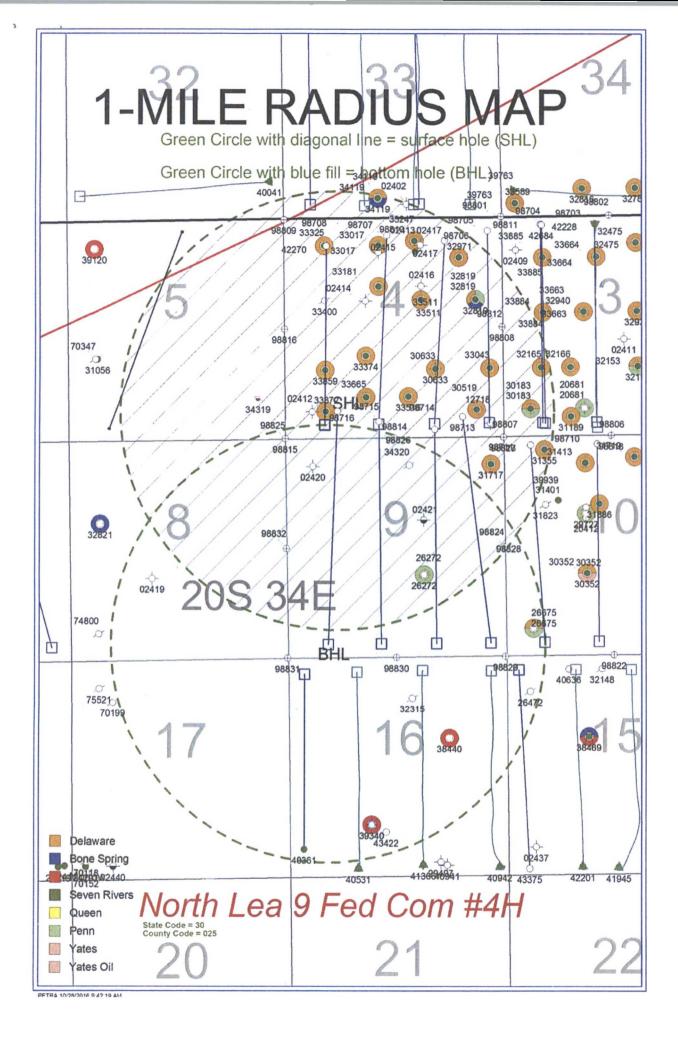

STATE OF NEW MEXICO AERIAL PHOTO



NOT TO SCALE AERIAL PHOTO: GOOGLE EARTH FEBRUARY 2014 READ & STEVENS, INC.

NORTH LEA 9 FED COM 4H

LOCATED 660 FT. FROM THE SOUTH LINE
AND 1275 FT. FROM THE WEST LINE OF
SECTION 4, TOWNSHIP 20 SOUTH,
RANGE 34 EAST, N.M.P.M.

LEA COUNTY, STATE OF NEW MEXICO

JULY 19, 2016

SURVEY NO. 1910A

# SECTION 4, TOWNSHIP 20 SOUTH, RANGE 34 EAST, N.M.P.M. LEA COUNTY, STATE OF NEW MEXICO ACCESS AERIAL ROUTE MAP



NOT TO SCALE AERIAL PHOTO: GOOGLE EARTH FEBRUARY 2014 READ & STEVENS, INC.

NORTH LEA 9 FED COM 4H

LOCATED 660 FT. FROM THE SOUTH LINE
AND 1275 FT. FROM THE WEST LINE OF
SECTION 4, TOWNSHIP 20 SOUTH,
RANGE 34 EAST, N.M.P.M.

LEA COUNTY, STATE OF NEW MEXICO

JULY 19, 2016

SURVEY NO. 1910A

MADRON SURVEYING, INC. (575) 234-3341 CARLSBAD, NEW MEXICO

7 1





3000' ROE MAP

#### SECTION 4, TOWNSHIP 20 SOUTH, RANGE 34 EAST, N.M.P.M. LEA COUNTY, STATE OF NEW MEXICO

SITE MAP

NOTE: LATITUDE AND LONGITUDE COORDINATES ARE SHOWN USING THE NORTH AMERICAN DATUM OF 1983 (NAD83). LISTED NEW MEXICO STATE PLANE EAST COORDINATES ARE GRID (NAD83). BASIS OF BEARING AND DISTANCES USED ARE NEW MEXICO STATE PLANE EAST COORDINATES MODIFIED TO THE SURFACE



SCALE 1" = 120'
DIRECTIONS TO LOCATION
FROM MILE MARKER #78 ON HWY 62-180 GOING EAST GO APPROX.
0.2 OF A MILE TO A LEASE ROAD ON RIGHT (SOUTH) TURN SOUTH
GO APPROX. 0.42 OF A MILE ROAD TURNS RIGHT (WEST) TURN WEST
GO APPROX. 0.24 OF A MILE ROAD TURNS LEFT (SOUTH) TURN
SOUTH GO APPROX. 0.65 OF A MILE TO "T" INTERSECTION TURN
RIGHT (WEST) GO WEST APPROX. 0.23 OF A MILE TO A LEASE ROAD
ON LEFT (SOUTH) TURN S