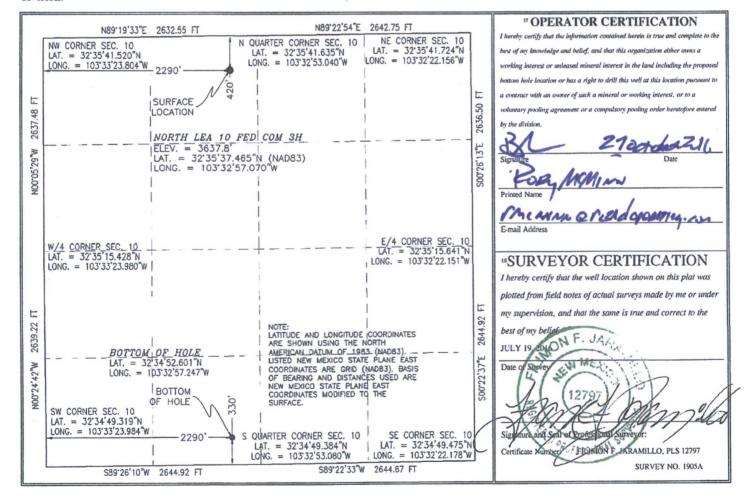

District Office

AMENDED REPORT

WELL LOCATION AND ACREAGE DEDICATION DLAT

| WELL LOCATION AND ACKEAGE DEDICATION FLAT        |         |                            |         |                            |              |                        |               |                |             |               |  |
|--------------------------------------------------|---------|----------------------------|---------|----------------------------|--------------|------------------------|---------------|----------------|-------------|---------------|--|
| API Number                                       |         |                            |         | <sup>2</sup> Pool C        |              | <sup>3</sup> Pool Name |               |                |             |               |  |
| 30-025-43681                                     |         |                            | 5       | 50461                      |              | QUAIL RIDGE, 135       |               |                | , SOUTH     |               |  |
| Property Code                                    |         |                            |         | <sup>5</sup> Property Name |              |                        |               |                |             | 6 Well Number |  |
| 317199                                           |         | NORTH LEA 10 FED COM       |         |                            |              |                        |               |                | 3Н          |               |  |
| OGRID No.                                        |         | <sup>6</sup> Operator Name |         |                            |              |                        |               |                | ° Elevation |               |  |
| 18917                                            |         | READ & STEVENS, INC.       |         |                            |              |                        |               |                | 3637.8      |               |  |
| <sup>10</sup> Surface Location                   |         |                            |         |                            |              |                        |               |                |             |               |  |
| UL or lot no.                                    | Section | Township                   | Range   | Lot Idn                    | Feet from th | e North/South line     | Feet from the | East/West line |             | County        |  |
| C                                                | 10      | 20 S                       | 34 E    |                            | 420          | NORTH                  | 2290          | WEST           |             | LEA           |  |
| " Bottom Hole Location If Different From Surface |         |                            |         |                            |              |                        |               |                |             |               |  |
| UL or lot no.                                    | Section | Township                   | Range   | Lot Idn                    | Feet from th | e North/South line     | Feet from the | East/West line |             | County        |  |
| N                                                | 10      | 20 S                       | 34 E    |                            | 330          | SOUTH                  | 2290          | WEST           |             | LEA           |  |
| Dedicated Acres 13 Joint or Infill 14 Cor        |         | Consolidation              | Code 15 | Order No.                  |              |                        |               |                |             |               |  |
| 160                                              |         |                            |         |                            |              |                        |               |                |             |               |  |