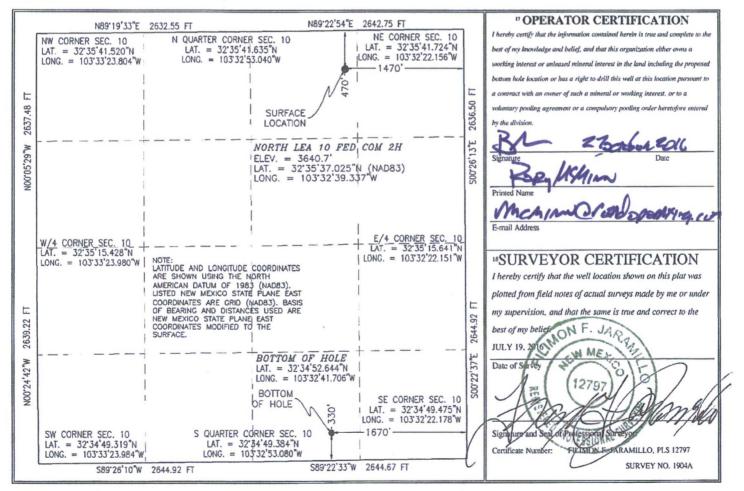

| District I<br>1625 N. French Dr., Ho<br>Phone: (573) 393-611<br>District II<br>811 S. First St., Artesia<br>Phone: (575) 748-1283<br>District III<br>1000 Rio Brazos Road,<br>Phone: (505) 334-6178<br>District IV<br>1220 S. St. Francis Dr.,<br>Phone: (505) 476-3460 | Energ                  | State of New Mexico<br>Energy, Minerals & Natural Resources Department S<br>OIL CONSERVATION DIVISION<br>1220 South St. Francis Dr.<br>Santa Fe, NM 87505<br>RECEIVED |                             |                            |                         |       |                  |               |                          |                    |             |  |
|-------------------------------------------------------------------------------------------------------------------------------------------------------------------------------------------------------------------------------------------------------------------------|------------------------|-----------------------------------------------------------------------------------------------------------------------------------------------------------------------|-----------------------------|----------------------------|-------------------------|-------|------------------|---------------|--------------------------|--------------------|-------------|--|
| WELL LOCATION AND ACREAGE DEDICATION PLAT                                                                                                                                                                                                                               |                        |                                                                                                                                                                       |                             |                            |                         |       |                  |               |                          |                    |             |  |
| 70-026-43680                                                                                                                                                                                                                                                            |                        |                                                                                                                                                                       | 5                           | <sup>2</sup> Pool Code     |                         |       | QUAIL RIDGE: BS  |               |                          | 4 OUTH             |             |  |
| <sup>4</sup> Property C                                                                                                                                                                                                                                                 |                        | <sup>5</sup> Property Name                                                                                                                                            |                             |                            |                         |       |                  |               | <sup>6</sup> Well Number |                    |             |  |
| 317199                                                                                                                                                                                                                                                                  |                        |                                                                                                                                                                       |                             | NORTH LEA 10 FED COM       |                         |       |                  |               |                          |                    | 2H          |  |
| <sup>7</sup> OGRID No.                                                                                                                                                                                                                                                  |                        |                                                                                                                                                                       |                             | <sup>x</sup> Operator Name |                         |       |                  |               |                          |                    | ° Elevation |  |
| 18917                                                                                                                                                                                                                                                                   |                        |                                                                                                                                                                       |                             | READ & STEVENS, INC.       |                         |       |                  |               |                          |                    | 3640.7      |  |
| <sup>10</sup> Surface Location                                                                                                                                                                                                                                          |                        |                                                                                                                                                                       |                             |                            |                         |       |                  |               |                          |                    |             |  |
| UL or lot no.                                                                                                                                                                                                                                                           | Section                | Townsh                                                                                                                                                                | ip Range                    | Lot I                      | dn Feet from            | n the | North/South line | Feet from the | East/W                   | est line           | County      |  |
| XD                                                                                                                                                                                                                                                                      | 10                     | 20 S                                                                                                                                                                  | 34 E                        |                            | 470                     |       | NORTH            | 1470          | EA                       | ST                 | LEA         |  |
| " Bottom Hole Location If Different From Surface                                                                                                                                                                                                                        |                        |                                                                                                                                                                       |                             |                            |                         |       |                  |               |                          |                    |             |  |
| UL or lot no.                                                                                                                                                                                                                                                           | Section                | Township Range                                                                                                                                                        |                             | Lot I                      | dn Feet from            | n the | North/South line | Feet from the | East/W                   | t/West line County |             |  |
| 0                                                                                                                                                                                                                                                                       | 10                     | 20 5                                                                                                                                                                  | 20 S 34 E                   |                            | 330                     | )     | SOUTH            | 1670          | EA                       | ST                 | LEA         |  |
| <sup>12</sup> Dedicated Acres                                                                                                                                                                                                                                           | <sup>13</sup> Joint of | r Infill                                                                                                                                                              | <sup>14</sup> Consolidation | Code                       | <sup>15</sup> Order No. |       |                  |               |                          |                    |             |  |