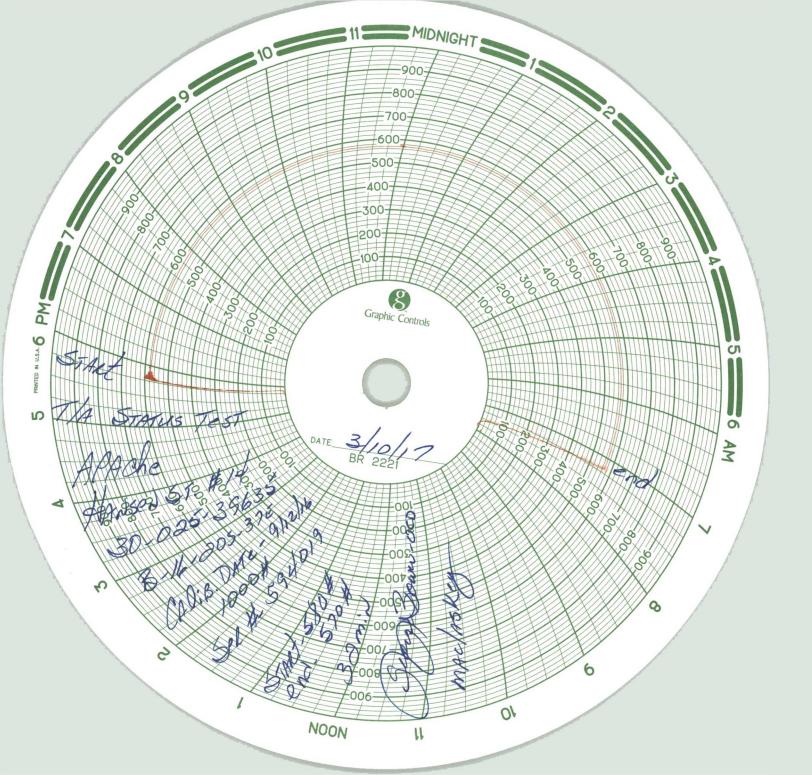

| Submit 1 Copy To Appropriate District Office                                                                                                                                                                                                           | State of New Mexico<br>Energy, Minerals and Natural Resources |                          | Form C-103<br>October 13, 2009            |
|--------------------------------------------------------------------------------------------------------------------------------------------------------------------------------------------------------------------------------------------------------|---------------------------------------------------------------|--------------------------|-------------------------------------------|
| District I<br>1625 N. French Dr., Hobbs, NM 88240                                                                                                                                                                                                      | Ellergy, Willierals and Natural Resources                     |                          | WELL API NO.                              |
| District II 1301 W. Grand Ave., Artesia, NM 88210                                                                                                                                                                                                      | OIL CONSERVATION DIVISION                                     |                          | 30-025-39635<br>5. Indicate Type of Lease |
| District III 1000 Rio Brazos Rd., Aztec, NM 87410                                                                                                                                                                                                      | 1220 South St. Francis Dr.                                    |                          | STATE STATE FEE                           |
| <u>District IV</u><br>1220 S. St. Francis Dr., Santa Fe, NM                                                                                                                                                                                            | Santa Fe, NM 87505                                            |                          | 6. State Oil & Gas Lease No.<br>AO-3071   |
| SUNDRY NOTICES AND REPORTS ON WELLS                                                                                                                                                                                                                    |                                                               |                          | 7. Lease Name or Unit Agreement Name      |
| (DO NOT USE THIS FORM FOR PROPOSALS TO DRILL OR TO DEEPEN OR PLUG BACK TO A DIFFERENT RESERVOIR. USE "APPLICATION FOR PERMIT" (FORM C-101) FOR SUCH PROPOSALS.)                                                                                        |                                                               |                          | Hansen State                              |
| 1. Type of Well: Oil Well Gas Well                                                                                                                                                                                                                     |                                                               | 8. Well Number 14        |                                           |
| 2. Name of Operator Apache Corp.                                                                                                                                                                                                                       |                                                               |                          | 9. OGRID Number 873                       |
| . Address of Operator                                                                                                                                                                                                                                  |                                                               | 10. Pool name or Wildcat |                                           |
| P O box Drawer D Monument NM 88265                                                                                                                                                                                                                     |                                                               |                          | Tubb                                      |
| 4. Well Location                                                                                                                                                                                                                                       |                                                               |                          |                                           |
| Unit LetterB:910feet from theNline and2310feet from theEline                                                                                                                                                                                           |                                                               |                          |                                           |
| Section 16 Township 20S Range 37E NMPM Lea County  11. Elevation (Show whether DR, RKB, RT, GR, etc.)                                                                                                                                                  |                                                               |                          |                                           |
| 3541 GL                                                                                                                                                                                                                                                |                                                               |                          |                                           |
|                                                                                                                                                                                                                                                        |                                                               |                          |                                           |
| 12. Check Appropriate Box to Indicate Nature of Notice, Report or Other Data                                                                                                                                                                           |                                                               |                          |                                           |
| E-PERMITTING SUBSEQUENT REPORT OF:                                                                                                                                                                                                                     |                                                               |                          |                                           |
|                                                                                                                                                                                                                                                        |                                                               |                          | ☐ ALTERING CASING ☐                       |
| DETURN TO COMMENCE DRII                                                                                                                                                                                                                                |                                                               |                          |                                           |
| CSCGENVIROCHG_LOC CASING/CEMENT JOB                                                                                                                                                                                                                    |                                                               |                          |                                           |
| INT TO PAP&A NR P&A R                                                                                                                                                                                                                                  |                                                               |                          |                                           |
| OTHER: TA TEST                                                                                                                                                                                                                                         |                                                               |                          |                                           |
| 13. Describe proposed or completed operations. (Clearly state all pertinent details, and give pertinent dates, including estimated date of starting any proposed work). SEE RULE 19.15.7.14 NMAC. For Multiple Completions: Attach wellbore diagram of |                                                               |                          |                                           |
| proposed completion or recompletion.                                                                                                                                                                                                                   |                                                               |                          |                                           |
| Perfs 5211-5246                                                                                                                                                                                                                                        |                                                               |                          |                                           |
| Perfs 5612-5724  1. MIRU. POOH & LD RODS. NU-BOP. POOH W/ TBG                                                                                                                                                                                          |                                                               |                          |                                           |
| 2. SET CIBP @ 5562' & DUMP BAIL 35' CMT ON BP. SET CIBP @ 5170' & DUMP BAIL 35' CMT ON BP.                                                                                                                                                             |                                                               |                          |                                           |
| 3. RIH W/ TBG & LOAD CSG W/ PKR FLUID & TEST TO 550# FOR 30 MINUTES.                                                                                                                                                                                   |                                                               |                          |                                           |
| <ol> <li>POOH &amp; LD TBG. NOTIFY OCD 24 HRS IN ADVANCE OF TA TESTING.</li> <li>MEET OCD REP. GEORGE BOWER.</li> </ol>                                                                                                                                |                                                               |                          |                                           |
| 6. LOAD CSG ½ BBL PKR FLUID. PRESSURE UP TO 580#.                                                                                                                                                                                                      |                                                               |                          |                                           |
| <ol> <li>RECORD TEST ON CHART RECORDER FOR 32 MINUTES.</li> <li>ENDING PRESSURE 570#.</li> </ol>                                                                                                                                                       |                                                               |                          |                                           |
| 8. ENDING PRESSURE 570#. 9. REQUEST TA STATUS FOR WELL.  This Approval of Temporary Abandonment Expires                                                                                                                                                |                                                               |                          |                                           |
|                                                                                                                                                                                                                                                        |                                                               | Aha                      | andonment Expires 3/10/2020               |
|                                                                                                                                                                                                                                                        |                                                               | t man m                  |                                           |
|                                                                                                                                                                                                                                                        |                                                               |                          |                                           |
| Spud Date:                                                                                                                                                                                                                                             | Rig Release Date:                                             |                          |                                           |
|                                                                                                                                                                                                                                                        |                                                               |                          |                                           |
|                                                                                                                                                                                                                                                        |                                                               |                          |                                           |
| I hereby certify that the information above is true and complete to the best of my knowledge and belief.                                                                                                                                               |                                                               |                          |                                           |
| SIGNATURE ON SIGNATURE SR. PUMPER DATE 3/10/2017                                                                                                                                                                                                       |                                                               |                          |                                           |
| Type or print nameJoel Sisk E-mail address: _joel.sisk@apacheccorp.com_ PHONE:575-441-0793                                                                                                                                                             |                                                               |                          |                                           |
| For State Use Only \(\frac{1}{2}\)                                                                                                                                                                                                                     |                                                               |                          |                                           |
| 7/10/14/2014 AD/TT 3/14/2014                                                                                                                                                                                                                           |                                                               |                          |                                           |
| APPROVED BY: DATE DATE DATE  Conditions of Approval (if any):                                                                                                                                                                                          |                                                               |                          |                                           |