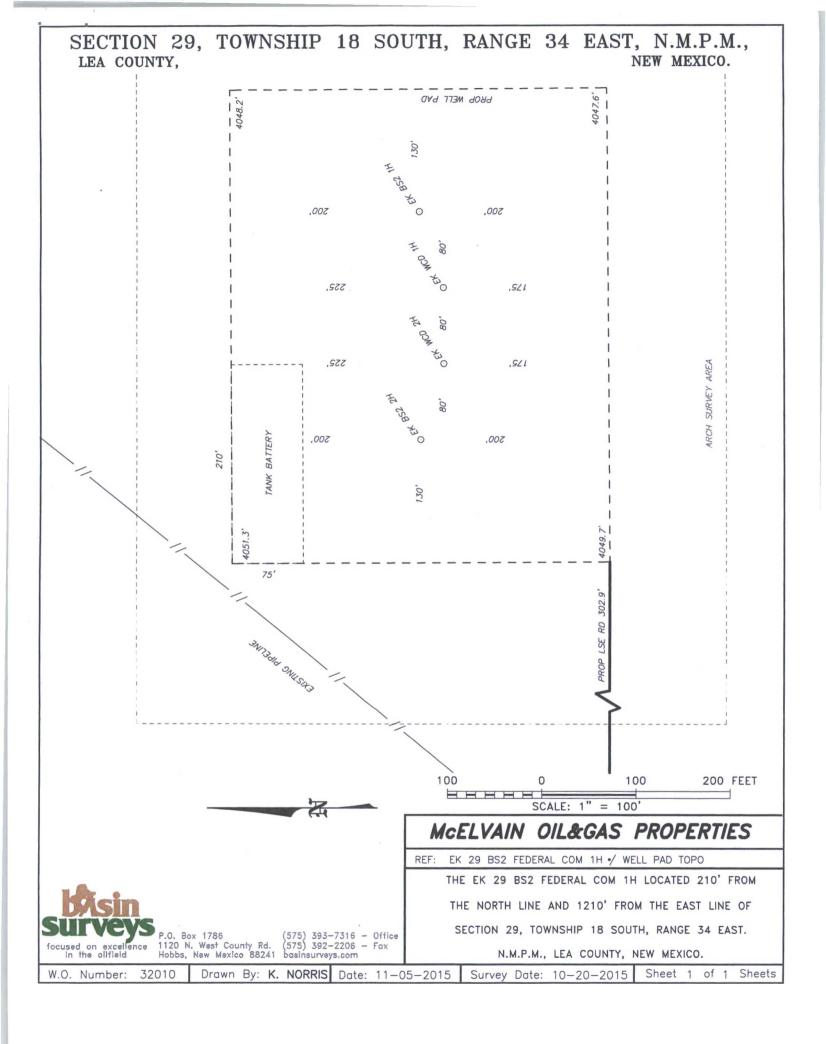

# McELVAIN OIL&GAS PROPERTIES

EK 29 BS2 FEDERAL COM 1H / WELL PAD TOPO

THE EK 29 BS2 FEDERAL COM 1H LOCATED 210' FROM THE NORTH LINE AND 1210' FROM THE EAST LINE OF SECTION 29, TOWNSHIP 18 SOUTH, RANGE 34 EAST.

N.M.P.M., LEA COUNTY, NEW MEXICO.

W.O. Number: 32010 Drawn By: K. NORRIS Date: 11-05-2015 Survey Date: 10-20-2015 Sheets

## McELVAIN OIL&GAS PROPERTIES

REF: EK 29 BS2 FEDERAL COM 1H / WELL PAD TOPO

THE EK 29 BS2 FEDERAL COM 1H LOCATED 210' FROM THE NORTH LINE AND 1210' FROM THE EAST LINE OF SECTION 29, TOWNSHIP 18 SOUTH, RANGE 34 EAST.

N.M.P.M., LEA COUNTY, NEW MEXICO.

W.O. Number: 32010 | Drawn By: K. NORRIS Date: 11-05-2015 | Survey Date: 10-20-2015 | Sheet 1 of 1 Sheets

Attachment E - Interim Reclamation