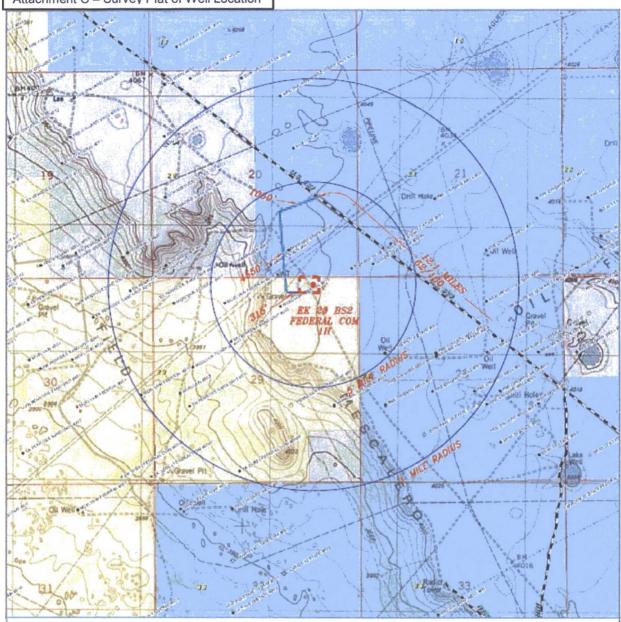

SECTION 29, TOWNSHIP 18 SOUTH, RANGE 34 EAST, N.M.P.M., NEW MEXICO. LEA COUNTY,

McELVAIN OIL&GAS PROPERTIES EK 29 BS2 FEDERAL COM 1H ELEV. - 4049' Lat - N 32°43'31.42" Long - W 103°34'40.24" NMSPCE- N 628458.7 E 773670.6 (NAD-83)

Directions to Location:

FROM JUNCTION OF STATE ROAD 529 AND US HIGHWAY 62-180 GO NORTHWEST ON 529 12.1 MILES TO LEASE ROAD; TURN SOUTHWEST ON LEASE ROAD 0.2 MILES, THEN SOUTH 0.39 MILES TO PROPOSED LEASE ROAD DUE EAST.

focused on excellence in the oilfield

P.O. Box 1786

(575) 393-7316 - Office 1120 N. West County Rd. (575) 392-2206 - Fax Hobbs, New Mexico 88241 basinsurveys.com

BUCKEYE, NM IS ±6 MILES TO THE NORTHEAST OF LOCATION.

# McELVAIN OIL&GAS PROPERTIES

EK 29 BS2 FEDERAL COM 1H / WELL PAD TOPO

THE EK 29 BS2 FEDERAL COM 1H LOCATED 210' FROM THE NORTH LINE AND 1210' FROM THE EAST LINE OF SECTION 29, TOWNSHIP 18 SOUTH, RANGE 34 EAST.

McELVAIN ENERGY, INC Attachment C - Survey Plat of Well Location