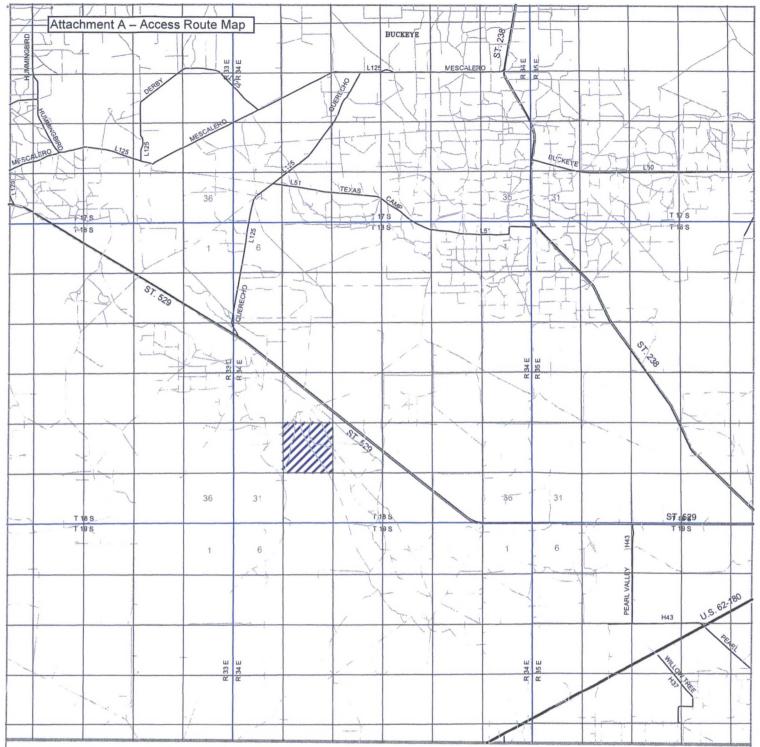

Directions to Location:

FROM JUNCTION OF STATE ROAD 529 AND US HIGHWAY 62-180 GO NORTHWEST ON 529 12.1 MILES TO LEASE ROAD; TURN SOUTHWEST ON LEASE ROAD 0.2 MILES, THEN SOUTH 0.39 MILES TO PROPOSED LEASE ROAD DUE EAST.