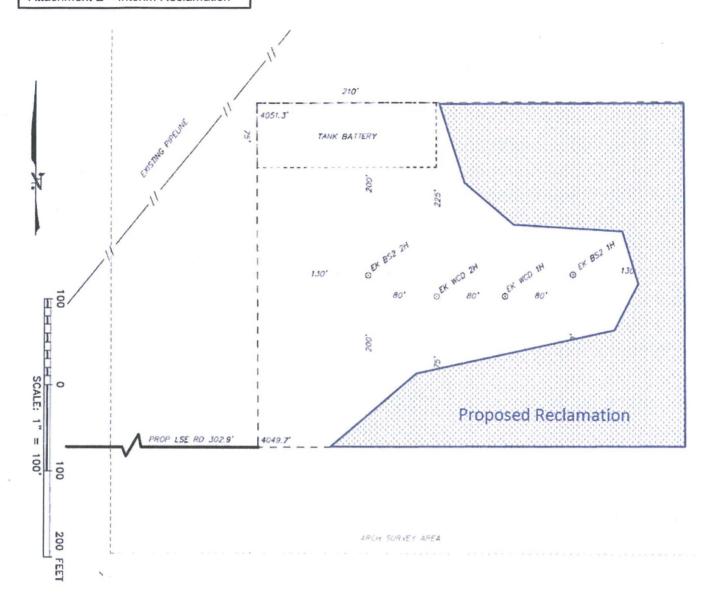

N.M.P.M., LEA COUNTY, NEW MEXICO.

W.O. Number: 32010 | Drawn By: K. NORRIS Date: 11-05-2015 | Survey Date: 10-20-2015 | Sheet 1 of 1 Sheets

Attachment E - Interim Reclamation