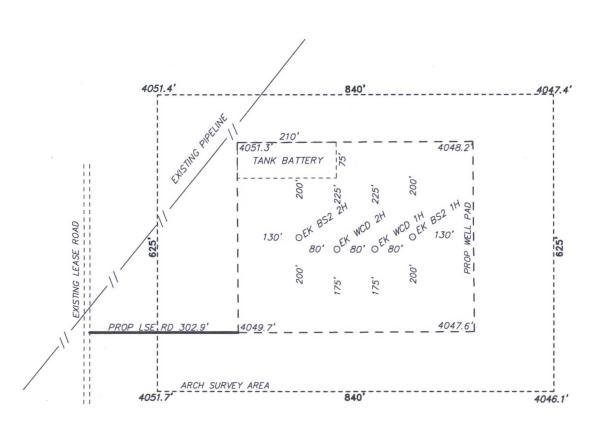

SECTION 29, TOWNSHIP 18 SOUTH, RANGE 34 EAST, N.M.P.M., NEW MEXICO. LEA COUNTY,

McELVAIN OIL&GAS PROPERTIES EK 29 BS2 FEDERAL COM 1H ELEV. - 4049' Lat - N 32°43'31.42" Long - W 103°34'40.24" NMSPCE- N 628458.7 E 773670.6 (NAD-83)

Directions to Location:

FROM JUNCTION OF STATE ROAD 529 AND US HIGHWAY 62-180 GO NORTHWEST ON 529 12.1 MILES TO LEASE ROAD; TURN SOUTHWEST ON LEASE ROAD 0.2 MILES, THEN SOUTH 0.39 MILES TO PROPOSED LEASE ROAD DUE EAST.

focused on excellence in the oilfield

P.O. Box 1786

(575) 393-7316 - Office 1120 N. West County Rd. (575) 392-2206 - Fax Hobbs, New Mexico 88241 basinsurveys.com

BUCKEYE, NM IS ±6 MILES TO THE NORTHEAST OF LOCATION.

200 200 400 FEET SCALE: 1" = 200