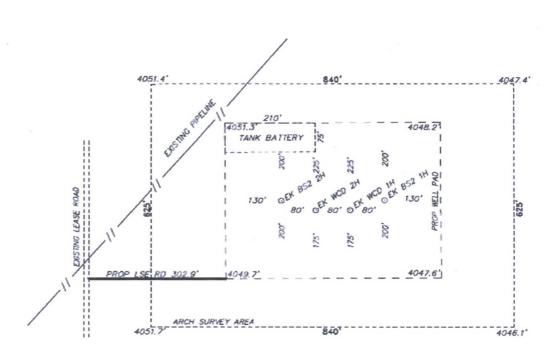

# EK 29 BS2 FEDERAL COM 1H

Located 210' FNL and 1210' FEL Section 29, Township 18 South, Range 34 East, N.M.P.M., Lea County, New Mexico.

P.O. Box 1786 1120 N. West County Rd. Hobbs, New Mexico 88241 (575) 393-7316 - Office (575) 392-2206 - Fax basinsurveys.com

# EK 29 BS2 FEDERAL COM 1H

Located 210' FNL and 1210' FEL Section 29, Township 18 South, Range 34 East, N.M.P.M., Lea County, New Mexico.

P.O. Bex 1786 1120 N. West County Rd. Hobbs, New Marko 58241 (575) 393-7316 - Office (575) 392-2206 - Fex basinsurveys.com

# EK 29 BS2 FEDERAL COM 1H Located 210' FNL and 1210' FEL Section 29, Township 18 South, Range 34 East, N.M.P.M., Lea County, New Mexico.

P.O. Box 1786 1120 N. West County Rd. Hobbs. New Mexico 88241 (575) 393-7316 - Office (575) 392-2206 - Fax