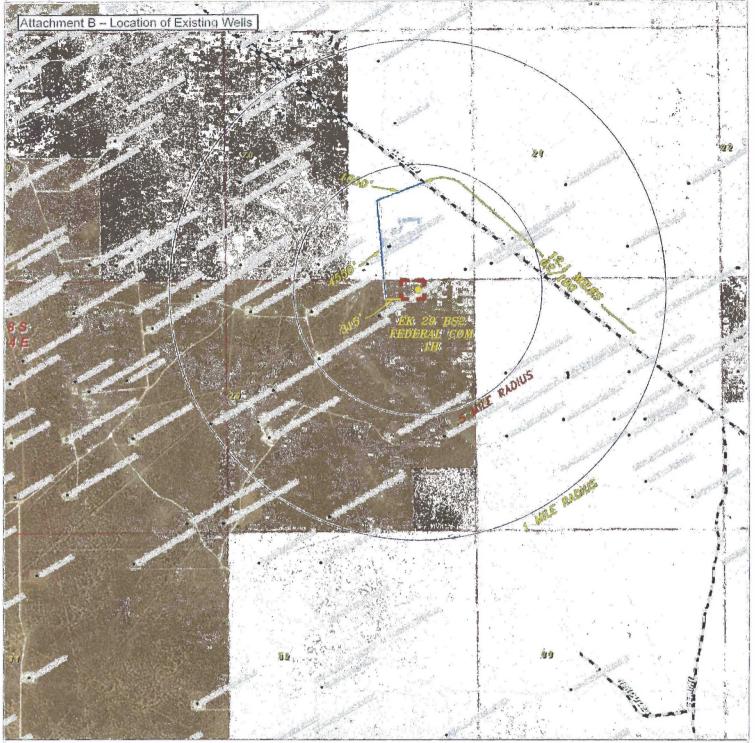

Mexico.



P.O. Box 1786 1120 N. West County Rd. Hobbs, New Mexico 88241 (575) 393-7316 - Office (575) 392-2206 - Fax basinsurveys.com

| 100 | 0' 1000' 2000' 3000' 4000'                         | STATISTICS AND A |
|-----|----------------------------------------------------|------------------|
|     | BEARES BEEFE                                       | 1                |
|     | SCALE: 1" = 2000'                                  | 4                |
|     | W.O. Number: KAN 32010                             | 1                |
| -   | Survey Date: 10-20-2015                            | 9                |
|     | YELLOW TINT - USA LAND                             |                  |
| 1   | BLUE TINT - STATE LAND<br>NATURAL COLOR - FFF LAND | 4                |

McELVAIN ENERGY, INC



# EK 29 BS2 FEDERAL COM 1H

Located 210' FNL and 1210' FEL Section 29, Township 18 South, Range 34 East, N.M.P.M., Lea County, New Mexico.



P.O. Bex 1786 1120 N. West County Rd. Hobbs, New Marko 58241 (575) 393-7316 - Office (575) 392-2206 - Fex basinsurveys.com

|                                                                              | Se 10 0 | LER 9 sa | 2000   |                                          |  |
|------------------------------------------------------------------------------|---------|----------|--------|------------------------------------------|--|
| W.O. N                                                                       | lumber: | KAN 3    | 2010   | i                                        |  |
| Survey