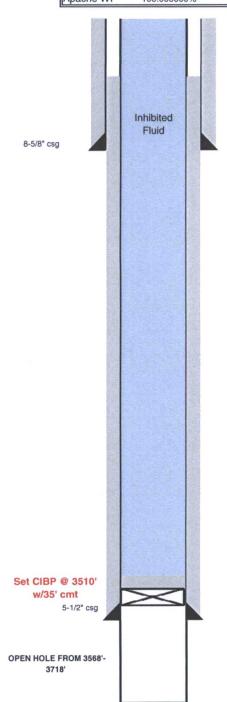

| Submit I Copy To Appropriate District Office                                                | State of New Me                                            | exico                                                                                                                                                                                                                                                                                                                                                                                                                                                                                                                                                                                                                                                                                                                                                                                                                                                                                                                                                                                                                                                                                                                                                                                                                                                                                                                                                                                                                                                                                                                                                                                                                                                                                                                                                                                                                                                                                                                                                                                                                                                                                                                          | Form                                                                             | C-103         |
|---------------------------------------------------------------------------------------------|------------------------------------------------------------|--------------------------------------------------------------------------------------------------------------------------------------------------------------------------------------------------------------------------------------------------------------------------------------------------------------------------------------------------------------------------------------------------------------------------------------------------------------------------------------------------------------------------------------------------------------------------------------------------------------------------------------------------------------------------------------------------------------------------------------------------------------------------------------------------------------------------------------------------------------------------------------------------------------------------------------------------------------------------------------------------------------------------------------------------------------------------------------------------------------------------------------------------------------------------------------------------------------------------------------------------------------------------------------------------------------------------------------------------------------------------------------------------------------------------------------------------------------------------------------------------------------------------------------------------------------------------------------------------------------------------------------------------------------------------------------------------------------------------------------------------------------------------------------------------------------------------------------------------------------------------------------------------------------------------------------------------------------------------------------------------------------------------------------------------------------------------------------------------------------------------------|----------------------------------------------------------------------------------|---------------|
| District I – (575) 393-6161                                                                 | Energy, Minerals and Natu                                  | ral Resources                                                                                                                                                                                                                                                                                                                                                                                                                                                                                                                                                                                                                                                                                                                                                                                                                                                                                                                                                                                                                                                                                                                                                                                                                                                                                                                                                                                                                                                                                                                                                                                                                                                                                                                                                                                                                                                                                                                                                                                                                                                                                                                  | Revised July                                                                     | 18, 2013      |
| 1625 N. French Dr., Hobbs, NM 88240<br>District II – (575) 748-1283                         |                                                            |                                                                                                                                                                                                                                                                                                                                                                                                                                                                                                                                                                                                                                                                                                                                                                                                                                                                                                                                                                                                                                                                                                                                                                                                                                                                                                                                                                                                                                                                                                                                                                                                                                                                                                                                                                                                                                                                                                                                                                                                                                                                                                                                | WELL API NO.<br>30-025-10111                                                     |               |
| 811 S. First St., Artesia, NM 88210                                                         | OIL CONSERVATION                                           | DIVISION                                                                                                                                                                                                                                                                                                                                                                                                                                                                                                                                                                                                                                                                                                                                                                                                                                                                                                                                                                                                                                                                                                                                                                                                                                                                                                                                                                                                                                                                                                                                                                                                                                                                                                                                                                                                                                                                                                                                                                                                                                                                                                                       | 5. Indicate Type of Lease                                                        |               |
| <u>District III</u> – (505) 334-6178<br>1000 Rio Brazos Rd., Aztec, NM 87410                | OIL CONSERVATION<br>1220 South St. Fran<br>Santa Fe, NM 87 | icis Dr.                                                                                                                                                                                                                                                                                                                                                                                                                                                                                                                                                                                                                                                                                                                                                                                                                                                                                                                                                                                                                                                                                                                                                                                                                                                                                                                                                                                                                                                                                                                                                                                                                                                                                                                                                                                                                                                                                                                                                                                                                                                                                                                       | STATE FEE                                                                        |               |
| District IV - (505) 476-3460                                                                | Santa Fe, NM 87                                            | 505                                                                                                                                                                                                                                                                                                                                                                                                                                                                                                                                                                                                                                                                                                                                                                                                                                                                                                                                                                                                                                                                                                                                                                                                                                                                                                                                                                                                                                                                                                                                                                                                                                                                                                                                                                                                                                                                                                                                                                                                                                                                                                                            | 6. State Oil & Gas Lease No.                                                     |               |
| 1220 S. St. Francis Dr., Santa Fe, NM<br>87505                                              |                                                            | "AR I C                                                                                                                                                                                                                                                                                                                                                                                                                                                                                                                                                                                                                                                                                                                                                                                                                                                                                                                                                                                                                                                                                                                                                                                                                                                                                                                                                                                                                                                                                                                                                                                                                                                                                                                                                                                                                                                                                                                                                                                                                                                                                                                        | b                                                                                |               |
|                                                                                             | TICES AND REPORTS ON WELLS                                 | 2015                                                                                                                                                                                                                                                                                                                                                                                                                                                                                                                                                                                                                                                                                                                                                                                                                                                                                                                                                                                                                                                                                                                                                                                                                                                                                                                                                                                                                                                                                                                                                                                                                                                                                                                                                                                                                                                                                                                                                                                                                                                                                                                           | 7. Lease Name or Unit Agreement                                                  | Name          |
|                                                                                             | OSALS TO DRILL OR TO DEEPEN OR PLI                         |                                                                                                                                                                                                                                                                                                                                                                                                                                                                                                                                                                                                                                                                                                                                                                                                                                                                                                                                                                                                                                                                                                                                                                                                                                                                                                                                                                                                                                                                                                                                                                                                                                                                                                                                                                                                                                                                                                                                                                                                                                                                                                                                | Grizzell [23107]                                                                 |               |
| PROPOSALS.)                                                                                 | ICATION FOR PERMIT" (FORM C-101) FO                        | ORSUCH                                                                                                                                                                                                                                                                                                                                                                                                                                                                                                                                                                                                                                                                                                                                                                                                                                                                                                                                                                                                                                                                                                                                                                                                                                                                                                                                                                                                                                                                                                                                                                                                                                                                                                                                                                                                                                                                                                                                                                                                                                                                                                                         |                                                                                  |               |
| 1. Type of Well: Oil Well                                                                   | Gas Well  Other                                            | <.D                                                                                                                                                                                                                                                                                                                                                                                                                                                                                                                                                                                                                                                                                                                                                                                                                                                                                                                                                                                                                                                                                                                                                                                                                                                                                                                                                                                                                                                                                                                                                                                                                                                                                                                                                                                                                                                                                                                                                                                                                                                                                                                            | 8. Well Number 001                                                               |               |
| 2. Name of Operator                                                                         |                                                            |                                                                                                                                                                                                                                                                                                                                                                                                                                                                                                                                                                                                                                                                                                                                                                                                                                                                                                                                                                                                                                                                                                                                                                                                                                                                                                                                                                                                                                                                                                                                                                                                                                                                                                                                                                                                                                                                                                                                                                                                                                                                                                                                | 9. OGRID Number                                                                  |               |
| Apache Corporation                                                                          | /                                                          |                                                                                                                                                                                                                                                                                                                                                                                                                                                                                                                                                                                                                                                                                                                                                                                                                                                                                                                                                                                                                                                                                                                                                                                                                                                                                                                                                                                                                                                                                                                                                                                                                                                                                                                                                                                                                                                                                                                                                                                                                                                                                                                                | 873  10. Pool name or Wildcat                                                    |               |
| <ol> <li>Address of Operator</li> <li>Veterans Airpark Lane, Suite 1</li> </ol>             | 1000 Midland TX 79705                                      |                                                                                                                                                                                                                                                                                                                                                                                                                                                                                                                                                                                                                                                                                                                                                                                                                                                                                                                                                                                                                                                                                                                                                                                                                                                                                                                                                                                                                                                                                                                                                                                                                                                                                                                                                                                                                                                                                                                                                                                                                                                                                                                                | Penrose Skelly; Grayburg (50350)                                                 |               |
| 4. Well Location                                                                            | ood Midiand, 17/19703                                      |                                                                                                                                                                                                                                                                                                                                                                                                                                                                                                                                                                                                                                                                                                                                                                                                                                                                                                                                                                                                                                                                                                                                                                                                                                                                                                                                                                                                                                                                                                                                                                                                                                                                                                                                                                                                                                                                                                                                                                                                                                                                                                                                | r emose skelly, drayburg (30330)                                                 |               |
|                                                                                             | feet from the South                                        | line and 198                                                                                                                                                                                                                                                                                                                                                                                                                                                                                                                                                                                                                                                                                                                                                                                                                                                                                                                                                                                                                                                                                                                                                                                                                                                                                                                                                                                                                                                                                                                                                                                                                                                                                                                                                                                                                                                                                                                                                                                                                                                                                                                   | feet from the East                                                               | line          |
| Section 08                                                                                  | Township 22S Ra                                            | inge 37E                                                                                                                                                                                                                                                                                                                                                                                                                                                                                                                                                                                                                                                                                                                                                                                                                                                                                                                                                                                                                                                                                                                                                                                                                                                                                                                                                                                                                                                                                                                                                                                                                                                                                                                                                                                                                                                                                                                                                                                                                                                                                                                       | NMPM County Lea                                                                  |               |
|                                                                                             | 11. Elevation (Show whether DR,                            | RKB, RT, GR, etc.,                                                                                                                                                                                                                                                                                                                                                                                                                                                                                                                                                                                                                                                                                                                                                                                                                                                                                                                                                                                                                                                                                                                                                                                                                                                                                                                                                                                                                                                                                                                                                                                                                                                                                                                                                                                                                                                                                                                                                                                                                                                                                                             |                                                                                  |               |
|                                                                                             | 3418' GL                                                   |                                                                                                                                                                                                                                                                                                                                                                                                                                                                                                                                                                                                                                                                                                                                                                                                                                                                                                                                                                                                                                                                                                                                                                                                                                                                                                                                                                                                                                                                                                                                                                                                                                                                                                                                                                                                                                                                                                                                                                                                                                                                                                                                |                                                                                  |               |
|                                                                                             | Appropriate Box to Indicate N                              |                                                                                                                                                                                                                                                                                                                                                                                                                                                                                                                                                                                                                                                                                                                                                                                                                                                                                                                                                                                                                                                                                                                                                                                                                                                                                                                                                                                                                                                                                                                                                                                                                                                                                                                                                                                                                                                                                                                                                                                                                                                                                                                                |                                                                                  |               |
| PERFORM REMEDIAL WORK                                                                       | NTENTION TO:<br>  PLUG AND ABANDON □                       | REMEDIAL WOR                                                                                                                                                                                                                                                                                                                                                                                                                                                                                                                                                                                                                                                                                                                                                                                                                                                                                                                                                                                                                                                                                                                                                                                                                                                                                                                                                                                                                                                                                                                                                                                                                                                                                                                                                                                                                                                                                                                                                                                                                                                                                                                   | SEQUENT REPORT OF:<br>K ALTERING CASI                                            | ING $\square$ |
| TEMPORARILY ABANDON                                                                         |                                                            | COMMENCE DRI                                                                                                                                                                                                                                                                                                                                                                                                                                                                                                                                                                                                                                                                                                                                                                                                                                                                                                                                                                                                                                                                                                                                                                                                                                                                                                                                                                                                                                                                                                                                                                                                                                                                                                                                                                                                                                                                                                                                                                                                                                                                                                                   |                                                                                  |               |
| PULL OR ALTER CASING                                                                        |                                                            | CASING/CEMEN                                                                                                                                                                                                                                                                                                                                                                                                                                                                                                                                                                                                                                                                                                                                                                                                                                                                                                                                                                                                                                                                                                                                                                                                                                                                                                                                                                                                                                                                                                                                                                                                                                                                                                                                                                                                                                                                                                                                                                                                                                                                                                                   |                                                                                  |               |
| DOWNHOLE COMMINGLE                                                                          |                                                            | or toll vor o'z lill ziv                                                                                                                                                                                                                                                                                                                                                                                                                                                                                                                                                                                                                                                                                                                                                                                                                                                                                                                                                                                                                                                                                                                                                                                                                                                                                                                                                                                                                                                                                                                                                                                                                                                                                                                                                                                                                                                                                                                                                                                                                                                                                                       |                                                                                  |               |
| CLOSED-LOOP SYSTEM                                                                          |                                                            |                                                                                                                                                                                                                                                                                                                                                                                                                                                                                                                                                                                                                                                                                                                                                                                                                                                                                                                                                                                                                                                                                                                                                                                                                                                                                                                                                                                                                                                                                                                                                                                                                                                                                                                                                                                                                                                                                                                                                                                                                                                                                                                                |                                                                                  |               |
| OTHER:                                                                                      |                                                            | OTHER:                                                                                                                                                                                                                                                                                                                                                                                                                                                                                                                                                                                                                                                                                                                                                                                                                                                                                                                                                                                                                                                                                                                                                                                                                                                                                                                                                                                                                                                                                                                                                                                                                                                                                                                                                                                                                                                                                                                                                                                                                                                                                                                         |                                                                                  |               |
|                                                                                             | ork). SEE RULE 19.15.7.14 NMAC                             |                                                                                                                                                                                                                                                                                                                                                                                                                                                                                                                                                                                                                                                                                                                                                                                                                                                                                                                                                                                                                                                                                                                                                                                                                                                                                                                                                                                                                                                                                                                                                                                                                                                                                                                                                                                                                                                                                                                                                                                                                                                                                                                                | d give pertinent dates, including estim<br>mpletions: Attach wellbore diagram of |               |
|                                                                                             | •                                                          | unhole or hypassey                                                                                                                                                                                                                                                                                                                                                                                                                                                                                                                                                                                                                                                                                                                                                                                                                                                                                                                                                                                                                                                                                                                                                                                                                                                                                                                                                                                                                                                                                                                                                                                                                                                                                                                                                                                                                                                                                                                                                                                                                                                                                                             | d potential, per the following: (WBD's                                           | attached)     |
| Apacile would like to Temporarily Ab                                                        | andon this well, as we are evaluating                      | upriole or bypassed                                                                                                                                                                                                                                                                                                                                                                                                                                                                                                                                                                                                                                                                                                                                                                                                                                                                                                                                                                                                                                                                                                                                                                                                                                                                                                                                                                                                                                                                                                                                                                                                                                                                                                                                                                                                                                                                                                                                                                                                                                                                                                            | potential, per the following. (VVBD's                                            | allacheu)     |
| Day 1: MIRU SU. POOH w/rods (if a bail 35' of cement on top of C RIH and tag TOC. Record de | IBP. POOH.                                                 | ping. RU WL. RIH                                                                                                                                                                                                                                                                                                                                                                                                                                                                                                                                                                                                                                                                                                                                                                                                                                                                                                                                                                                                                                                                                                                                                                                                                                                                                                                                                                                                                                                                                                                                                                                                                                                                                                                                                                                                                                                                                                                                                                                                                                                                                                               | and set CIBP @ 3510' via wireline. R                                             | IH and dump   |
| RIH w/tubing (testing in).                                                                  |                                                            | 1                                                                                                                                                                                                                                                                                                                                                                                                                                                                                                                                                                                                                                                                                                                                                                                                                                                                                                                                                                                                                                                                                                                                                                                                                                                                                                                                                                                                                                                                                                                                                                                                                                                                                                                                                                                                                                                                                                                                                                                                                                                                                                                              | 4                                                                                |               |
| Day 2: Test casing. Circulate inhibite                                                      |                                                            | Condition                                                                                                                                                                                                                                                                                                                                                                                                                                                                                                                                                                                                                                                                                                                                                                                                                                                                                                                                                                                                                                                                                                                                                                                                                                                                                                                                                                                                                                                                                                                                                                                                                                                                                                                                                                                                                                                                                                                                                                                                                                                                                                                      | of Approval: notify                                                              |               |
| POOH w/tubing. Perform MI                                                                   | 1                                                          | . 49                                                                                                                                                                                                                                                                                                                                                                                                                                                                                                                                                                                                                                                                                                                                                                                                                                                                                                                                                                                                                                                                                                                                                                                                                                                                                                                                                                                                                                                                                                                                                                                                                                                                                                                                                                                                                                                                                                                                                                                                                                                                                                                           | bbs office 24 hours                                                              |               |
| NOTE: Please contact NMOCD 48 h                                                             | ours prior to performing MIT test.                         | Annual Control of the |                                                                                  |               |
|                                                                                             |                                                            | prior of run                                                                                                                                                                                                                                                                                                                                                                                                                                                                                                                                                                                                                                                                                                                                                                                                                                                                                                                                                                                                                                                                                                                                                                                                                                                                                                                                                                                                                                                                                                                                                                                                                                                                                                                                                                                                                                                                                                                                                                                                                                                                                                                   | ning MIT Test & Chart                                                            |               |
|                                                                                             |                                                            |                                                                                                                                                                                                                                                                                                                                                                                                                                                                                                                                                                                                                                                                                                                                                                                                                                                                                                                                                                                                                                                                                                                                                                                                                                                                                                                                                                                                                                                                                                                                                                                                                                                                                                                                                                                                                                                                                                                                                                                                                                                                                                                                |                                                                                  |               |
|                                                                                             |                                                            |                                                                                                                                                                                                                                                                                                                                                                                                                                                                                                                                                                                                                                                                                                                                                                                                                                                                                                                                                                                                                                                                                                                                                                                                                                                                                                                                                                                                                                                                                                                                                                                                                                                                                                                                                                                                                                                                                                                                                                                                                                                                                                                                | A code as represented to                                                         |               |
| Caral Data                                                                                  | P:- P-1 D-                                                 |                                                                                                                                                                                                                                                                                                                                                                                                                                                                                                                                                                                                                                                                                                                                                                                                                                                                                                                                                                                                                                                                                                                                                                                                                                                                                                                                                                                                                                                                                                                                                                                                                                                                                                                                                                                                                                                                                                                                                                                                                                                                                                                                |                                                                                  |               |
| Spud Date: 1/4/1938                                                                         | Rig Release Da                                             | te: 1/30/1938                                                                                                                                                                                                                                                                                                                                                                                                                                                                                                                                                                                                                                                                                                                                                                                                                                                                                                                                                                                                                                                                                                                                                                                                                                                                                                                                                                                                                                                                                                                                                                                                                                                                                                                                                                                                                                                                                                                                                                                                                                                                                                                  |                                                                                  |               |
|                                                                                             |                                                            |                                                                                                                                                                                                                                                                                                                                                                                                                                                                                                                                                                                                                                                                                                                                                                                                                                                                                                                                                                                                                                                                                                                                                                                                                                                                                                                                                                                                                                                                                                                                                                                                                                                                                                                                                                                                                                                                                                                                                                                                                                                                                                                                |                                                                                  |               |
| I hereby certify that the information                                                       | above is true and complete to the be                       | est of my knowledge                                                                                                                                                                                                                                                                                                                                                                                                                                                                                                                                                                                                                                                                                                                                                                                                                                                                                                                                                                                                                                                                                                                                                                                                                                                                                                                                                                                                                                                                                                                                                                                                                                                                                                                                                                                                                                                                                                                                                                                                                                                                                                            | e and belief.                                                                    |               |
|                                                                                             | • •                                                        | ,                                                                                                                                                                                                                                                                                                                                                                                                                                                                                                                                                                                                                                                                                                                                                                                                                                                                                                                                                                                                                                                                                                                                                                                                                                                                                                                                                                                                                                                                                                                                                                                                                                                                                                                                                                                                                                                                                                                                                                                                                                                                                                                              |                                                                                  |               |
| SIGNATURE Reesa Tu                                                                          | TITLE Sr. Staf                                             | ff Reg Analyst                                                                                                                                                                                                                                                                                                                                                                                                                                                                                                                                                                                                                                                                                                                                                                                                                                                                                                                                                                                                                                                                                                                                                                                                                                                                                                                                                                                                                                                                                                                                                                                                                                                                                                                                                                                                                                                                                                                                                                                                                                                                                                                 | DATE 3/13/2017                                                                   |               |
| Type or print name Reesa Fisher                                                             | E-mail address                                             | Reesa.Fisher@apa                                                                                                                                                                                                                                                                                                                                                                                                                                                                                                                                                                                                                                                                                                                                                                                                                                                                                                                                                                                                                                                                                                                                                                                                                                                                                                                                                                                                                                                                                                                                                                                                                                                                                                                                                                                                                                                                                                                                                                                                                                                                                                               | checorp.com PHONE: (432) 818-                                                    | 1062          |
| For State Use Only                                                                          | . 0                                                        | 1-1-                                                                                                                                                                                                                                                                                                                                                                                                                                                                                                                                                                                                                                                                                                                                                                                                                                                                                                                                                                                                                                                                                                                                                                                                                                                                                                                                                                                                                                                                                                                                                                                                                                                                                                                                                                                                                                                                                                                                                                                                                                                                                                                           | 1                                                                                | 1             |
| APPROVED BY:  Conditions of Approval (if any):                                              | JB10WN TITLE                                               | 40/II                                                                                                                                                                                                                                                                                                                                                                                                                                                                                                                                                                                                                                                                                                                                                                                                                                                                                                                                                                                                                                                                                                                                                                                                                                                                                                                                                                                                                                                                                                                                                                                                                                                                                                                                                                                                                                                                                                                                                                                                                                                                                                                          | DATE 3/15                                                                        | 12017         |
| Conditions of Approval (II ally).                                                           |                                                            | -                                                                                                                                                                                                                                                                                                                                                                                                                                                                                                                                                                                                                                                                                                                                                                                                                                                                                                                                                                                                                                                                                                                                                                                                                                                                                                                                                                                                                                                                                                                                                                                                                                                                                                                                                                                                                                                                                                                                                                                                                                                                                                                              | •                                                                                |               |