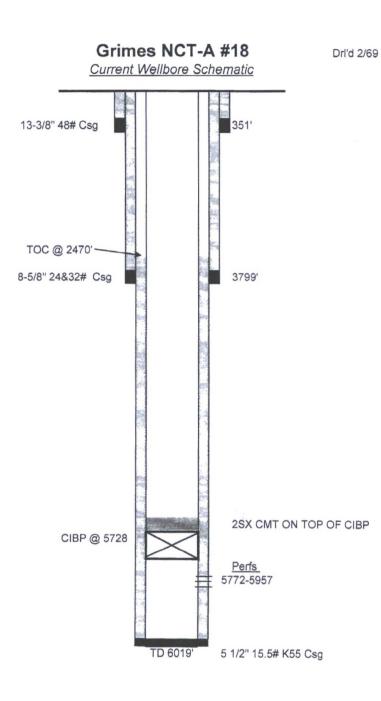

| Submit 3 Copies To Appropriate District State of New Mexico                                                                                                                                                                                                                                                     | Form C-103                           |
|-----------------------------------------------------------------------------------------------------------------------------------------------------------------------------------------------------------------------------------------------------------------------------------------------------------------|--------------------------------------|
| Office Energy, Minerals and Natural Resources                                                                                                                                                                                                                                                                   | May 27, 2004                         |
| 1625 N. French Dr., Hobbs, NM 88240<br>District II                                                                                                                                                                                                                                                              | WELL API NO.<br>30-025-36775         |
| 1301 W. Grand Ave. Artesia NM 88210OIL CONSERVATION DIVISION                                                                                                                                                                                                                                                    | 5. Indicate Type of Lease            |
| District III<br>1000 Rio Brazos Rd., Aztec, NM 87410<br>South St. Francis Dr.                                                                                                                                                                                                                                   | STATE FEE x                          |
| District IV<br>1220 S. St. Francis Dr., Santa Fe, NM MAR 15 2017                                                                                                                                                                                                                                                | 6. State Oil & Gas Lease No.         |
| 87505<br>SUNDRY NOTICES AND REPORTS ON WELLS                                                                                                                                                                                                                                                                    | 7. Lease Name or Unit Agreement Name |
| (DO NOT USE THIS FORM FOR PROPOSALS TO DRIEL OR TO DEEPEN OR PLUG BACK TO A                                                                                                                                                                                                                                     | W.D. Grimes (NCT-A)                  |
| DIFFERENT RESERVOIR. USE "APPLICATION FOR PERMIT" (FORM C-101) FOR SUCH PROPOSALS.)                                                                                                                                                                                                                             | 8. Well Number                       |
| 1. Type of Well: Oil Well Gas Well Other                                                                                                                                                                                                                                                                        | #27 /                                |
| 2. Name of Operator<br>Texland Petroleum-Hobbs, LLC                                                                                                                                                                                                                                                             | 9. OGRID Number (<br>113315          |
| 3. Address of Operator                                                                                                                                                                                                                                                                                          | 10. Pool name or Wildcat             |
| 777 Main Street, Suite 3200, Fort Worth, Texas 76020                                                                                                                                                                                                                                                            | Hobbs, Upper Blinebry                |
| 4. Well Location                                                                                                                                                                                                                                                                                                |                                      |
| Unit Letter F :2176feet from theNorth line and144                                                                                                                                                                                                                                                               |                                      |
| Section 32 Township 18S Range 38E NMPM Lea County                                                                                                                                                                                                                                                               |                                      |
| 11. Elevation (Show whether DR, RKB, RT, GR, etc.) •<br>3633'                                                                                                                                                                                                                                                   |                                      |
| Pit or Below-grade Tank Application or Closure                                                                                                                                                                                                                                                                  |                                      |
| Pit typeDepth to GroundwaterDistance from nearest fresh water wellDistance                                                                                                                                                                                                                                      | nce from nearest surface water       |
| Pit Liner Thickness:       mil       Below-Grade Tank: Volume       bbls;       Construction Material                                                                                                                                                                                                           |                                      |
| 12. Check Appropriate Box to Indicate Nature of Notice, Report or Other Data                                                                                                                                                                                                                                    |                                      |
| NOTICE OF INTENTION TO: SUBSEQUENT REPORT OF:                                                                                                                                                                                                                                                                   |                                      |
| PERFORM REMEDIAL WORK PLUG AND ABANDON REMEDIAL WORK ALTERING CASING                                                                                                                                                                                                                                            |                                      |
| TEMPORARILY ABANDON       CHANGE PLANS       COMMENCE DRILLING OPNS.       P AND A         PULL OR ALTER CASING       MULTIPLE COMPL       CASING/CEMENT JOB       I                                                                                                                                            |                                      |
| PULL OR ALTER CASING MULTIPLE COMPL CASING/CEMENT JOB                                                                                                                                                                                                                                                           |                                      |
| OTHER: request to extend TA Status x OTHER:                                                                                                                                                                                                                                                                     |                                      |
| <ol> <li>Describe proposed or completed operations. (Clearly state all pertinent details, and give pertinent dates, including estimated date<br/>of starting any proposed work). SEE RULE 1103. For Multiple Completions: Attach wellbore diagram of proposed completion</li> </ol>                             |                                      |
| or recompletion.                                                                                                                                                                                                                                                                                                |                                      |
|                                                                                                                                                                                                                                                                                                                 |                                      |
| TA Status expires 7/2/17                                                                                                                                                                                                                                                                                        |                                      |
| CIBP was set @ 5736' w/2 sks cmt on top of plug                                                                                                                                                                                                                                                                 |                                      |
| See attached Well Bore Schematic                                                                                                                                                                                                                                                                                | a to march notify                    |
| Condition                                                                                                                                                                                                                                                                                                       | n of Approval: notify                |
| OCD H                                                                                                                                                                                                                                                                                                           | obbs office 24 hours                 |
| prior of running MIT Test & Chart                                                                                                                                                                                                                                                                               |                                      |
|                                                                                                                                                                                                                                                                                                                 |                                      |
|                                                                                                                                                                                                                                                                                                                 |                                      |
| I hereby certify that the information above is true and complete to the best of my knowledge and belief. I further certify that any pit or below-<br>grade tank has been/will be constructed or closed according to NMOCD guidelines [], a general permit [] or an (attached) alternative OCD-approved plan []. |                                      |
| SIGNATURE Viewie Smiel                                                                                                                                                                                                                                                                                          |                                      |
| Type or print name Vickie Smith E-mail address: vsmith@texpetro.com Telephone No. 575-433-8395                                                                                                                                                                                                                  |                                      |
| For State Use Only AA                                                                                                                                                                                                                                                                                           |                                      |
| APPROVED BY: MALLES AUT TITLE AO TH                                                                                                                                                                                                                                                                             | DATE 3/15/2017                       |
|                                                                                                                                                                                                                                                                                                                 |                                      |
| NO PRODUCTION REPORTED IN                                                                                                                                                                                                                                                                                       |                                      |
| MONTHS                                                                                                                                                                                                                                                                                                          |                                      |
|                                                                                                                                                                                                                                                                                                                 |                                      |