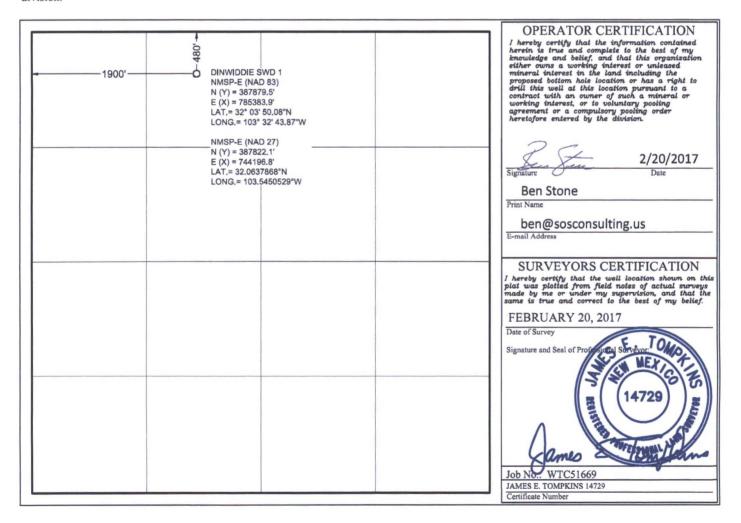

## WELL LOCATION AND ACREAGE DEDICATION PLAT

| A               | PI Number |                           |                             | Pool Code |                   | Pool Name        |               |                |           |  |
|-----------------|-----------|---------------------------|-----------------------------|-----------|-------------------|------------------|---------------|----------------|-----------|--|
| 30-025-         |           |                           |                             | 96101     |                   | SWD; Devonian    |               |                |           |  |
| Property Code   |           |                           | Property Name DINWIDDIE SWD |           |                   |                  |               | Well Number    |           |  |
| OGRID No.       |           |                           | Operator Name               |           |                   |                  |               |                | Elevation |  |
| 308339          |           | OWL SWD Operating, L.L.C. |                             |           |                   |                  |               | 3342'          |           |  |
|                 |           |                           |                             |           | Surface Locat     | on               |               |                |           |  |
| UL or lot no.   | Section   | Township                  | Range                       | Lot Idn   | Feet from the     | North/South line | Feet from the | East/West line | County    |  |
| С               | 11        | 26S                       | 33E                         |           | 480               | N                | 1900          | W              | LEA       |  |
|                 |           |                           | Bott                        | om Hole I | Location If Diffe | rent From Surfac | e             | •              |           |  |
| UL or lot no.   | Section   | Township                  | Range                       | Lot Idn   | Feet from the     | North/South line | Feet from the | East/West line | County    |  |
| Dedicated Acres | Joint or  | Joint or Infill           |                             | de Orde   | r No.             |                  |               |                |           |  |
| 40              |           |                           |                             |           |                   |                  |               |                |           |  |