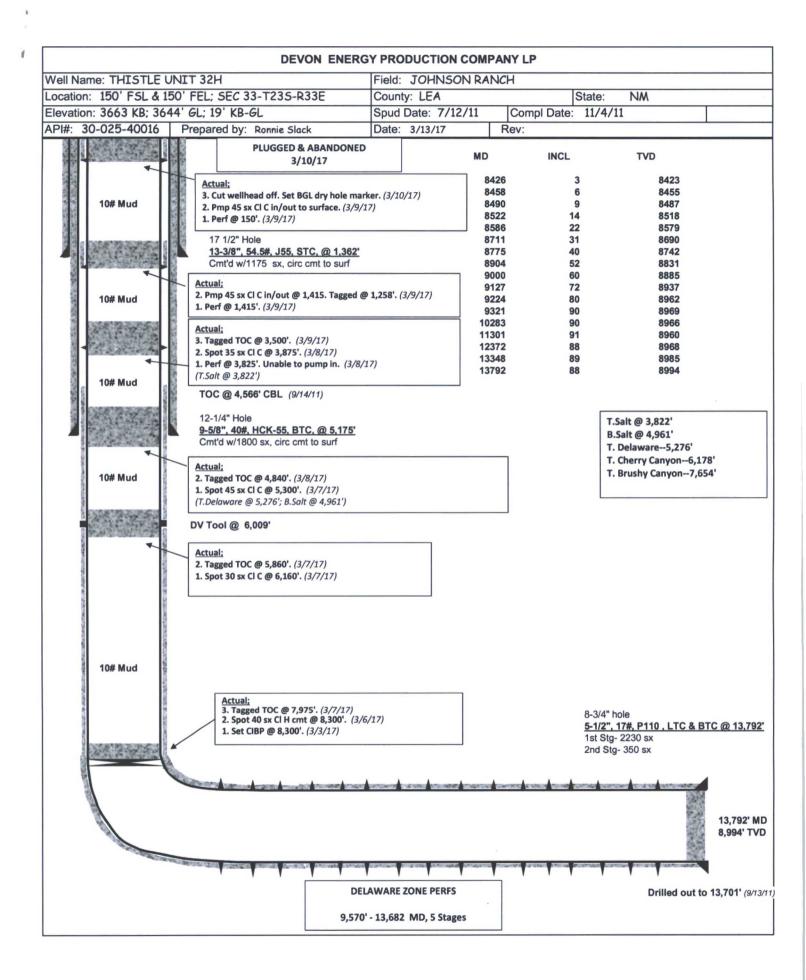

| 1                                                                                   | Submit 1 Copy To Appropriate District Office                                                                                                                                                                                                           | State of New Mexico   |                                                   |                                                                                                                                                | Form C-103                   |               |  |
|-------------------------------------------------------------------------------------|--------------------------------------------------------------------------------------------------------------------------------------------------------------------------------------------------------------------------------------------------------|-----------------------|---------------------------------------------------|------------------------------------------------------------------------------------------------------------------------------------------------|------------------------------|---------------|--|
|                                                                                     | District I - (575) 393-6161                                                                                                                                                                                                                            | Energy, Minerals ar   | Energy, Minerals and Natural Resources            |                                                                                                                                                | Revised July 18, 2013        |               |  |
| ¥                                                                                   | 1625 N. French Dr., Hobbs, NM 88240<br>District II – (575) 748-1283                                                                                                                                                                                    | OIL COLUMNIA          |                                                   |                                                                                                                                                | WELL API NO.<br>30-025-40016 |               |  |
|                                                                                     | 811 S. First St., Artesia, NM 88210                                                                                                                                                                                                                    |                       | L CONSERVATION DIVISION 1220 South St. Francis Dr |                                                                                                                                                | 5. Indicate Type of Lease    |               |  |
|                                                                                     | <u>District III</u> – (505) 334-6178<br>1000 Rio Brazos Rd., Aztec, NM 87410                                                                                                                                                                           |                       |                                                   | BS                                                                                                                                             | STATE FEE                    |               |  |
|                                                                                     | <u>District IV</u> – (505) 476-3460<br>1220 S. St. Francis Dr., Santa Fe, NM                                                                                                                                                                           | e, NM 87505           |                                                   | 6. State Oil & Gas Lease                                                                                                                       | No.                          |               |  |
| Γ                                                                                   | SUNDRY NOTICES AND REPORTS ON WELLS                                                                                                                                                                                                                    |                       |                                                   |                                                                                                                                                | 7. Lease Name or Unit A      | greement Name |  |
|                                                                                     | (DO NOT USE THIS FORM FOR PROPOSALS TO DRILL OR TO DEEPEN OR PLUG BACK TO A                                                                                                                                                                            |                       |                                                   |                                                                                                                                                | /                            |               |  |
|                                                                                     | DIFFERENT RESERVOIR. USE "APPLICATION FOR PERMIT" (FORM C-101) FOR SUCH PROPOSALS.)                                                                                                                                                                    |                       |                                                   |                                                                                                                                                | THISTLE UNIT  8. Well Number |               |  |
|                                                                                     | 1. Type of Well: Oil Well Gas Well Other                                                                                                                                                                                                               |                       |                                                   |                                                                                                                                                | 8. Well Number               |               |  |
| r                                                                                   | 2. Name of Operator                                                                                                                                                                                                                                    |                       |                                                   |                                                                                                                                                | 9. OGRID Number              |               |  |
| -                                                                                   | Devon Energy Production Company, LP                                                                                                                                                                                                                    |                       |                                                   |                                                                                                                                                | 6137                         |               |  |
|                                                                                     | <ol> <li>Address of Operator</li> <li>W. Sheridan Avenue, Oklahor</li> </ol>                                                                                                                                                                           |                       |                                                   | 10. Pool name or Wildcat Brinninstool;Delaware                                                                                                 |                              |               |  |
| -                                                                                   | 4. Well Location                                                                                                                                                                                                                                       | nd City, Oil 13102    |                                                   |                                                                                                                                                | Diministooi, Delaware        |               |  |
|                                                                                     |                                                                                                                                                                                                                                                        | 150 feet from the Sou | uth line ar                                       | d 150                                                                                                                                          | feet from the East           | line          |  |
|                                                                                     | Section 33                                                                                                                                                                                                                                             | Township 23           |                                                   |                                                                                                                                                |                              | County, NM    |  |
|                                                                                     | 11. Elevation (Show whether DR, RKB, RT, GR, etc.)                                                                                                                                                                                                     |                       |                                                   |                                                                                                                                                |                              |               |  |
|                                                                                     | 3663' KB; 3644' GL; 19' KB to GL                                                                                                                                                                                                                       |                       |                                                   |                                                                                                                                                |                              |               |  |
|                                                                                     | 12 Charle Ammamieta Day to Indicate Nature of Nation Depart on Other Date                                                                                                                                                                              |                       |                                                   |                                                                                                                                                |                              |               |  |
|                                                                                     | 12. Check Appropriate Box to Indicate Nature of Notice, Report or Other Data                                                                                                                                                                           |                       |                                                   |                                                                                                                                                |                              |               |  |
|                                                                                     | TEMPORARILY ABANDON (INT TO PA COMME                                                                                                                                                                                                                   |                       |                                                   | SUBSEQUENT REPORT OF:  REMEDIAL WORK                                                                                                           |                              |               |  |
|                                                                                     |                                                                                                                                                                                                                                                        |                       |                                                   |                                                                                                                                                |                              |               |  |
|                                                                                     |                                                                                                                                                                                                                                                        |                       |                                                   |                                                                                                                                                |                              |               |  |
| PULL OR ALTER CASING     P&A NR Y   CASING/CEMENT JOB   DOWNHOLE COMMINGLE   P&A R  |                                                                                                                                                                                                                                                        |                       |                                                   |                                                                                                                                                |                              |               |  |
| CLOSED-LOOP SYSTEM                                                                  |                                                                                                                                                                                                                                                        |                       |                                                   |                                                                                                                                                |                              | , _           |  |
| -                                                                                   | OTHER:  OTHER:  OTHER:  OTHER:  OTHER:                                                                                                                                                                                                                 |                       |                                                   |                                                                                                                                                |                              |               |  |
|                                                                                     | 13. Describe proposed or completed operations. (Clearly state all pertinent details, and give pertinent dates, including estimated date of starting any proposed work). SEE RULE 19.15.7.14 NMAC. For Multiple Completions: Attach wellbore diagram of |                       |                                                   |                                                                                                                                                |                              |               |  |
|                                                                                     | proposed completion or recompletion.                                                                                                                                                                                                                   |                       |                                                   |                                                                                                                                                |                              |               |  |
|                                                                                     | 1 2/27/17 MIDIT D&A equipment                                                                                                                                                                                                                          |                       |                                                   |                                                                                                                                                |                              |               |  |
|                                                                                     | <ol> <li>2/27/17—MIRU P&amp;A equipment.</li> <li>Retrieve rod pump and 2-7/8" production tubing assembly from 8,423'.</li> </ol>                                                                                                                      |                       |                                                   |                                                                                                                                                |                              |               |  |
|                                                                                     | 3. Set CIBP @ 8,300'. Spot 40 sx Cl H @ 8,300'. Tagged TOC @ 7,975'.                                                                                                                                                                                   |                       |                                                   |                                                                                                                                                |                              |               |  |
|                                                                                     | 4. Spot 30 sx Cl C @ 6,160'. Tagged TOC @ 5,860'. (DV tool @ 6,009')                                                                                                                                                                                   |                       |                                                   |                                                                                                                                                |                              |               |  |
|                                                                                     |                                                                                                                                                                                                                                                        |                       |                                                   |                                                                                                                                                |                              |               |  |
|                                                                                     | 7. Perfed 5-1/2" csg @ 1,415'. Pumped 45 sx Cl C in/out @ 1,415'. Tagged TOC @ 1,258'.  8. Perfed 5-1/2" csg @ 150'. Pumped 45 sx Cl C in/out @ 150' to surface.                                                                                       |                       |                                                   |                                                                                                                                                |                              |               |  |
|                                                                                     |                                                                                                                                                                                                                                                        |                       |                                                   |                                                                                                                                                |                              |               |  |
| 9. 3/10/17 Cut wellhead off. Set BGL dry hole marker. Wellbore plugged & abandoned. |                                                                                                                                                                                                                                                        |                       |                                                   |                                                                                                                                                |                              |               |  |
|                                                                                     | 10# mud circulated between plu                                                                                                                                                                                                                         | igs.                  | Appro                                             | ved for Plu                                                                                                                                    | gging of wellbore only.      | Liability     |  |
|                                                                                     | pud Date: Rig Release l                                                                                                                                                                                                                                |                       |                                                   | under bond is retained pending restoration and completion of the C-103, Specific for Subsequent Report of Well Plugging, which may be found on |                              |               |  |
| 5                                                                                   |                                                                                                                                                                                                                                                        |                       |                                                   |                                                                                                                                                |                              |               |  |
|                                                                                     |                                                                                                                                                                                                                                                        | the OCD web pa        |                                                   |                                                                                                                                                | ge under forms.              |               |  |
| Restoration Due By 03/04/2018                                                       |                                                                                                                                                                                                                                                        |                       |                                                   |                                                                                                                                                |                              |               |  |
| I                                                                                   | I hereby certify that the information above is true and complete to the best of my knowledge and belief.                                                                                                                                               |                       |                                                   |                                                                                                                                                |                              |               |  |
|                                                                                     | 0 - 01                                                                                                                                                                                                                                                 |                       |                                                   |                                                                                                                                                |                              |               |  |
| 5                                                                                   | SIGNATURE ROMME                                                                                                                                                                                                                                        | Slack TITLE           | EProduction                                       | Technologis                                                                                                                                    | stDATE_3                     | -13-17        |  |
| -                                                                                   |                                                                                                                                                                                                                                                        |                       |                                                   |                                                                                                                                                |                              |               |  |
|                                                                                     | Type or print name Ronnie Slack E-mail address: _Ronnie.Slack@dvn.com PHONE: _405-552-4615  For State Use Only                                                                                                                                         |                       |                                                   |                                                                                                                                                |                              |               |  |
|                                                                                     |                                                                                                                                                                                                                                                        |                       |                                                   |                                                                                                                                                |                              |               |  |
| -                                                                                   |                                                                                                                                                                                                                                                        |                       |                                                   |                                                                                                                                                |                              |               |  |
| (                                                                                   | Conditions of Approval (if any):                                                                                                                                                                                                                       |                       |                                                   |                                                                                                                                                |                              |               |  |