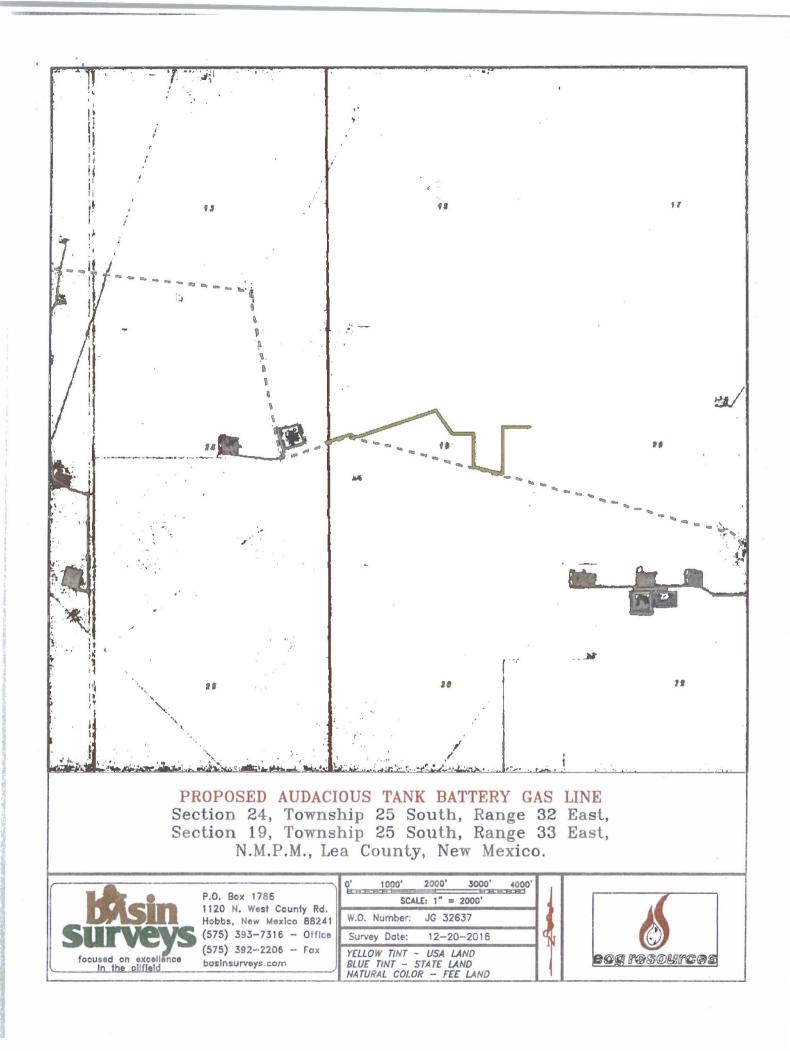

| focused on excellence<br>in the dilfield | P.O. Box 1786<br>1120 N. West County Rd.<br>Hobbs, New Mexico 88241 | 0' 1000' 2000' 3000' 4000'<br>SCALE: 1" = 2000'<br>W.O. Number: JG 32637                                |   |  |  |  |
|------------------------------------------|---------------------------------------------------------------------|---------------------------------------------------------------------------------------------------------|---|--|--|--|
|                                          | (575) 393-7316 - Office<br>(575) 392-2206 - Fax<br>basinsurveys.com | Survey Date: 12-20-2016<br>YELLOW TINT - USA LAND<br>BLUE TINT - STATE LAND<br>NATURAL COLOR - FEE LAND | S |  |  |  |