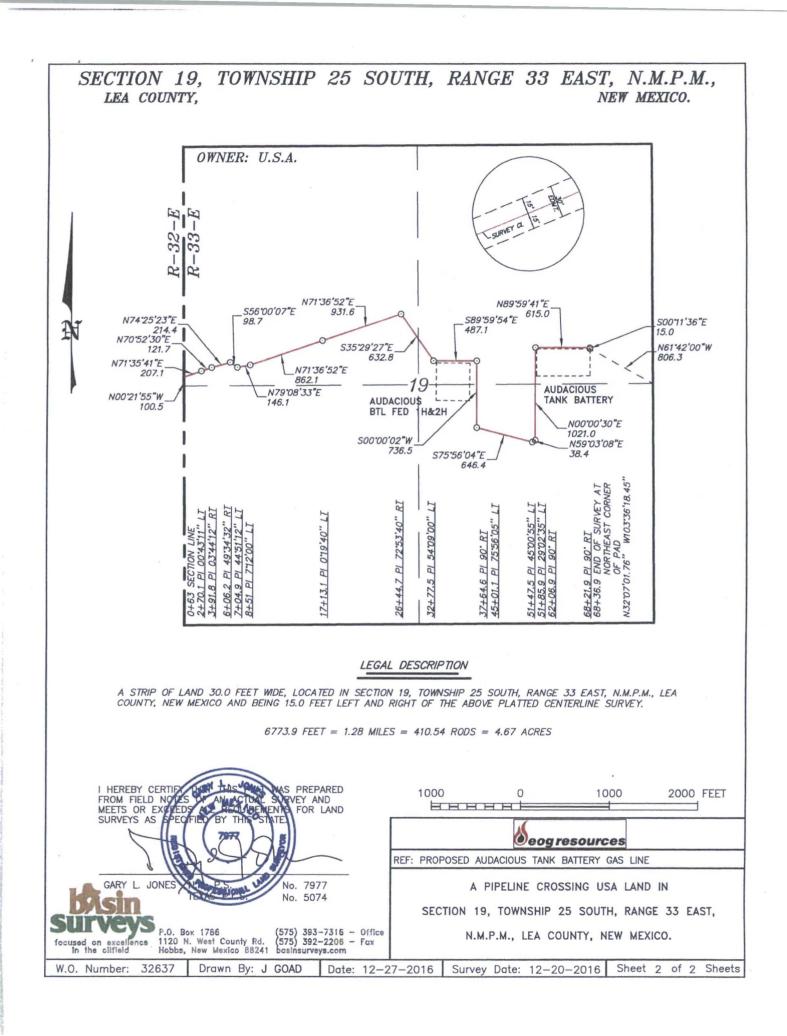

| Form 3160-5<br>(June 2015)                                                                                                                                                                                                                                                                                                                                                                                                                                                                                                                                                                                                                                                                                                                                                                                                                                                                                                                                                                                                                                                                                                              | OCD                                                   | Hobbs                  | FORM APPROVED<br>OMB NO. 1004-0137<br>Expires: January 31, 2018<br>5. Lease Serial No. |                      |                          |                          |   |  |
|-----------------------------------------------------------------------------------------------------------------------------------------------------------------------------------------------------------------------------------------------------------------------------------------------------------------------------------------------------------------------------------------------------------------------------------------------------------------------------------------------------------------------------------------------------------------------------------------------------------------------------------------------------------------------------------------------------------------------------------------------------------------------------------------------------------------------------------------------------------------------------------------------------------------------------------------------------------------------------------------------------------------------------------------------------------------------------------------------------------------------------------------|-------------------------------------------------------|------------------------|----------------------------------------------------------------------------------------|----------------------|--------------------------|--------------------------|---|--|
| SUNDRY<br>Do not use t                                                                                                                                                                                                                                                                                                                                                                                                                                                                                                                                                                                                                                                                                                                                                                                                                                                                                                                                                                                                                                                                                                                  | NMNM110838                                            |                        |                                                                                        |                      |                          |                          |   |  |
| abandoned w                                                                                                                                                                                                                                                                                                                                                                                                                                                                                                                                                                                                                                                                                                                                                                                                                                                                                                                                                                                                                                                                                                                             | his form for proposals to<br>ell. Use form 3160-3 (AP | D) for such p          | roposals.                                                                              | BSO                  | 6. If Indian, Allottee o | r Tribe Name             |   |  |
| SUBMIT IN                                                                                                                                                                                                                                                                                                                                                                                                                                                                                                                                                                                                                                                                                                                                                                                                                                                                                                                                                                                                                                                                                                                               | 1 5 2017                                              | 7. If Unit or CA/Agree | ement, Name and/or No.                                                                 |                      |                          |                          |   |  |
| 1. Type of Well     Image: Second state     Image: Second state |                                                       | EIVER                  | 8. Well Name and No.                                                                   |                      |                          |                          |   |  |
| 2. Name of Operator 20 6<br>XATES PETROLEUM COR                                                                                                                                                                                                                                                                                                                                                                                                                                                                                                                                                                                                                                                                                                                                                                                                                                                                                                                                                                                                                                                                                         | ER<br>es.com                                          |                        | <ol> <li>9. API Well No.<br/>30-025-43430-0</li> </ol>                                 | 0-X1                 |                          |                          |   |  |
| 3a. Address<br>105 SOUTH FOURTH STRE<br>ARTESIA, NM 88210                                                                                                                                                                                                                                                                                                                                                                                                                                                                                                                                                                                                                                                                                                                                                                                                                                                                                                                                                                                                                                                                               | (include area code)<br>5-3689                         |                        | 10. Field and Pool or Exploratory Area<br>RED HILLS                                    |                      |                          |                          |   |  |
| 4. Location of Well (Footage, Sec., T., R., M., or Survey Description)                                                                                                                                                                                                                                                                                                                                                                                                                                                                                                                                                                                                                                                                                                                                                                                                                                                                                                                                                                                                                                                                  |                                                       |                        |                                                                                        |                      | 11. County or Parish,    | State                    |   |  |
| Sec 19 T25S R33E NWSE 2                                                                                                                                                                                                                                                                                                                                                                                                                                                                                                                                                                                                                                                                                                                                                                                                                                                                                                                                                                                                                                                                                                                 |                                                       |                        | LEA COUNTY,                                                                            | NM                   |                          |                          |   |  |
| 12. CHECK THE A                                                                                                                                                                                                                                                                                                                                                                                                                                                                                                                                                                                                                                                                                                                                                                                                                                                                                                                                                                                                                                                                                                                         | APPROPRIATE BOX(ES)                                   | TO INDICAT             | TE NATURE O                                                                            | F NOTICE,            | REPORT, OR OTH           | IER DATA                 | _ |  |
| TYPE OF SUBMISSION                                                                                                                                                                                                                                                                                                                                                                                                                                                                                                                                                                                                                                                                                                                                                                                                                                                                                                                                                                                                                                                                                                                      |                                                       | TYPE OF ACTION         |                                                                                        |                      |                          |                          |   |  |
| T Nation of Intent                                                                                                                                                                                                                                                                                                                                                                                                                                                                                                                                                                                                                                                                                                                                                                                                                                                                                                                                                                                                                                                                                                                      | Acidize                                               | Deep                   | oen                                                                                    | Product              | ion (Start/Resume)       | U Water Shut-Off         | _ |  |
| Notice of Intent                                                                                                                                                                                                                                                                                                                                                                                                                                                                                                                                                                                                                                                                                                                                                                                                                                                                                                                                                                                                                                                                                                                        | □ Alter Casing                                        | 🗖 Hydi                 | aulic Fracturing                                                                       | Reclam               | ation                    | U Well Integrity         |   |  |
| Subsequent Report                                                                                                                                                                                                                                                                                                                                                                                                                                                                                                                                                                                                                                                                                                                                                                                                                                                                                                                                                                                                                                                                                                                       | Casing Repair                                         | New                    | Construction                                                                           | 🗖 Recomp             | olete                    | Other                    |   |  |
| Final Abandonment Notice                                                                                                                                                                                                                                                                                                                                                                                                                                                                                                                                                                                                                                                                                                                                                                                                                                                                                                                                                                                                                                                                                                                | Change Plans                                          | _ 0                    | and Abandon                                                                            | and Abandon 🔲 Tempor |                          | Change to Original<br>PD | 4 |  |
| following completion of the involved operations. If the operation results in a multiple completion or recompletion in a new interval, a Form 3160-4 must be filed once<br>testing has been completed. Final Abandonment Notices must be filed only after all requirements, including reclamation, have been completed and the operator has<br>determined that the site is ready for final inspection.<br>EOG Y Resources requests the approval of a 16 inch gas sales pipeline within a 30 foot ROW and a 12<br>inch produced water pipeline within another 30 foot ROW, running parallel with each other from the<br>Audacious Fed CTB to pipeline infrastructure to the west. The gas sales and produced water line<br>will tie into a pending pipeline ROW with the BLM (NM ? 136508, NM ? 136507). There is already a<br>pending sundry for the CTB location and flowlines running from the 2H to the CTB. These lines will<br>be able to carry production for the entire Audacious lease to market.<br>Detailed plats attached.                                                                                                    |                                                       |                        |                                                                                        |                      |                          |                          |   |  |
| 14. I hereby certify that the foregoing                                                                                                                                                                                                                                                                                                                                                                                                                                                                                                                                                                                                                                                                                                                                                                                                                                                                                                                                                                                                                                                                                                 | Electronic Submission #                               | 363271 verifie         | by the BLM Wel                                                                         | I Information        | n System                 |                          |   |  |
| For YATES PETROLEUM CORPORATION, sent to the Hobbs<br>Committed to AFMSS for processing by PRISCILLA PEREZ on 02/06/2017 (17PP0154SE)                                                                                                                                                                                                                                                                                                                                                                                                                                                                                                                                                                                                                                                                                                                                                                                                                                                                                                                                                                                                   |                                                       |                        |                                                                                        |                      |                          |                          |   |  |
| Name (Printed/Typed) STAN W                                                                                                                                                                                                                                                                                                                                                                                                                                                                                                                                                                                                                                                                                                                                                                                                                                                                                                                                                                                                                                                                                                             | Title AGENT                                           |                        |                                                                                        |                      |                          |                          |   |  |
| Signature (Electronic Submission)                                                                                                                                                                                                                                                                                                                                                                                                                                                                                                                                                                                                                                                                                                                                                                                                                                                                                                                                                                                                                                                                                                       |                                                       |                        | Date 01/09/2017                                                                        |                      |                          |                          |   |  |
|                                                                                                                                                                                                                                                                                                                                                                                                                                                                                                                                                                                                                                                                                                                                                                                                                                                                                                                                                                                                                                                                                                                                         | THIS SPACE FO                                         | OR FEDERA              | L OR STATE                                                                             | OFFICE U             | SE                       |                          | _ |  |
| _Approved By                                                                                                                                                                                                                                                                                                                                                                                                                                                                                                                                                                                                                                                                                                                                                                                                                                                                                                                                                                                                                                                                                                                            | layler                                                |                        | Title far FI                                                                           | ELD MANA             | GER                      | Date 3/10/1              | 2 |  |
| Conditions of approval, if any are attack<br>certify that the applicant holds legal or e<br>which would entitle the applicant to con                                                                                                                                                                                                                                                                                                                                                                                                                                                                                                                                                                                                                                                                                                                                                                                                                                                                                                                                                                                                    | Office                                                | SBAD FIELD             | OFFICE                                                                                 |                      |                          |                          |   |  |
| Title 18 U.S.C. Section 1001 and Title 43 U.S.C. Section 1212, make it a crime for any person knowingly and willfully to make to any department or agency of the United States any false, fictitious or fraudulent statements or representations as to any matter within its jurisdiction.                                                                                                                                                                                                                                                                                                                                                                                                                                                                                                                                                                                                                                                                                                                                                                                                                                              |                                                       |                        |                                                                                        |                      |                          |                          |   |  |
| (Instructions on page 2) ** BLM RE                                                                                                                                                                                                                                                                                                                                                                                                                                                                                                                                                                                                                                                                                                                                                                                                                                                                                                                                                                                                                                                                                                      | VISED ** BLM REVISE                                   | D ** BLM RE            | VISED ** BLN                                                                           | I REVISE             | ) ** BLM REVISE          | D** /2                   |   |  |
|                                                                                                                                                                                                                                                                                                                                                                                                                                                                                                                                                                                                                                                                                                                                                                                                                                                                                                                                                                                                                                                                                                                                         |                                                       |                        |                                                                                        |                      |                          |                          |   |  |