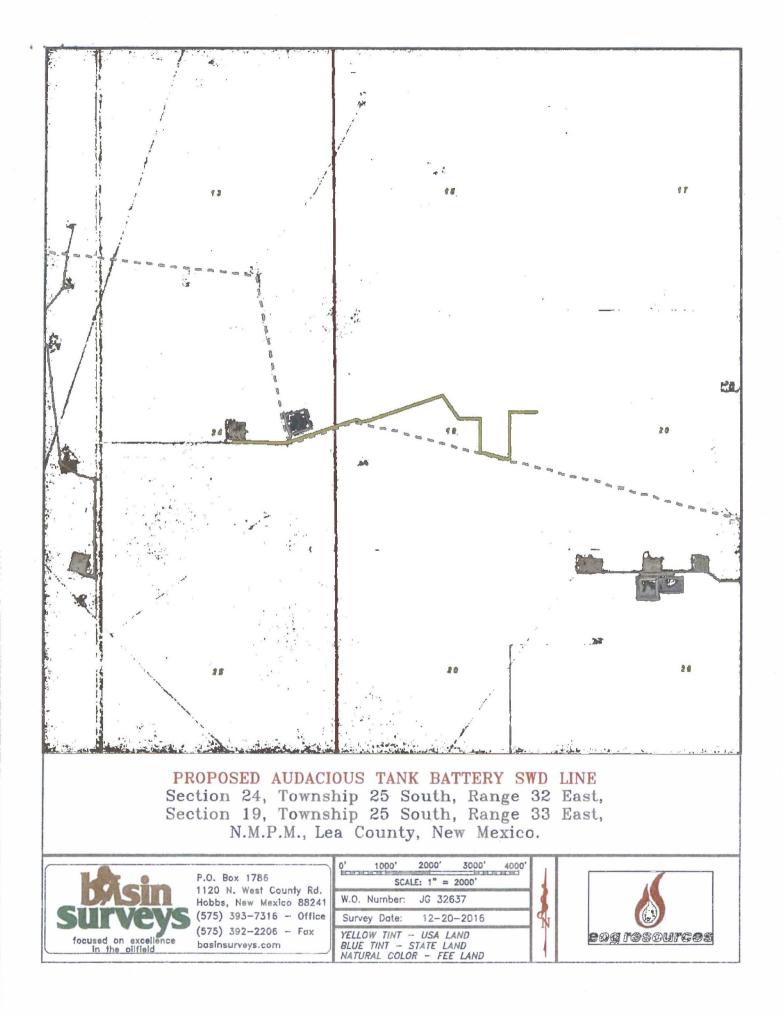

| focused on excellence<br>in the dilfield | P.O. Box 1786<br>1120 N. West County Rd.<br>Hobbs, New Mexico 88241 | 0' 1000' 2000' 3000' 4000'<br>SCALE: 1" = 2000'<br>W.O. Number: JG 32637                                |   |  |  |  |
|------------------------------------------|---------------------------------------------------------------------|---------------------------------------------------------------------------------------------------------|---|--|--|--|
|                                          | (575) 393-7316 - Office<br>(575) 392-2206 - Fax<br>basinsurveys.com | Survey Date: 12-20-2016<br>YELLOW TINT - USA LAND<br>BLUE TINT - STATE LAND<br>NATURAL COLOR - FEE LAND | S |  |  |  |