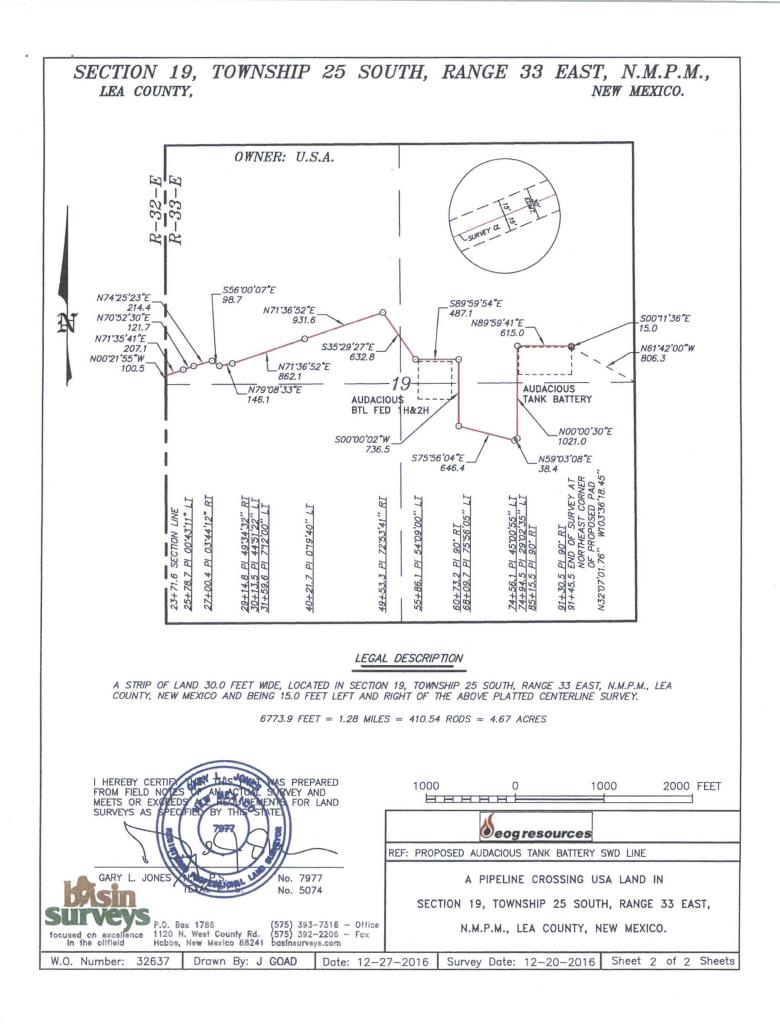

| focused on excellence<br>in the dilfield | P.O. Box 1786<br>1120 N. West County Rd.<br>Hobbs, New Mexico 88241 | 0' 1000' 2000' 3000' 4000'<br>SCALE: 1" = 2000'<br>W.O. Number: JG 32637                                |   |  |  |  |
|------------------------------------------|---------------------------------------------------------------------|---------------------------------------------------------------------------------------------------------|---|--|--|--|
|                                          | (575) 393-7316 - Office<br>(575) 392-2206 - Fax<br>basinsurveys.com | Survey Date: 12-20-2016<br>YELLOW TINT - USA LAND<br>BLUE TINT - STATE LAND<br>NATURAL COLOR - FEE LAND | S |  |  |  |