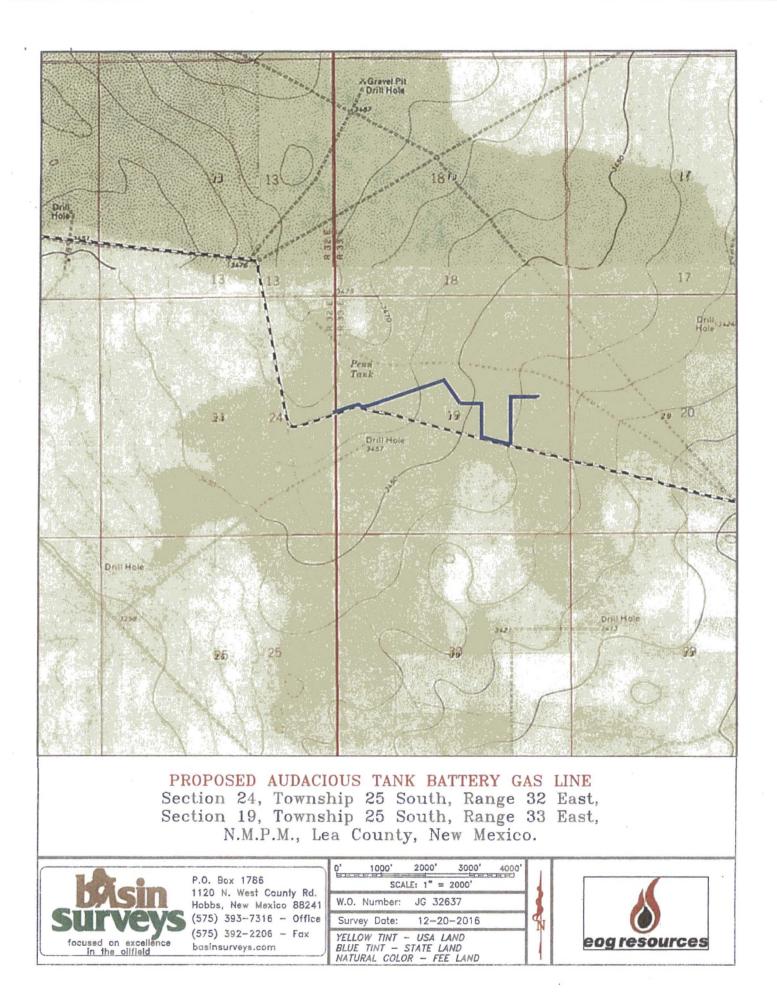

| focused on excellence<br>in the dilfield | P.O. Box 1786<br>1120 N. West County Rd.<br>Hobbs, New Mexico 88241 | 0' 1000' 2000' 3000' 4000'<br>SCALE: 1" = 2000'<br>W.O. Number: JG 32637                                |   |  |  |  |
|------------------------------------------|---------------------------------------------------------------------|---------------------------------------------------------------------------------------------------------|---|--|--|--|
|                                          | (575) 393-7316 - Office<br>(575) 392-2206 - Fax<br>basinsurveys.com | Survey Date: 12-20-2016<br>YELLOW TINT - USA LAND<br>BLUE TINT - STATE LAND<br>NATURAL COLOR - FEE LAND | S |  |  |  |