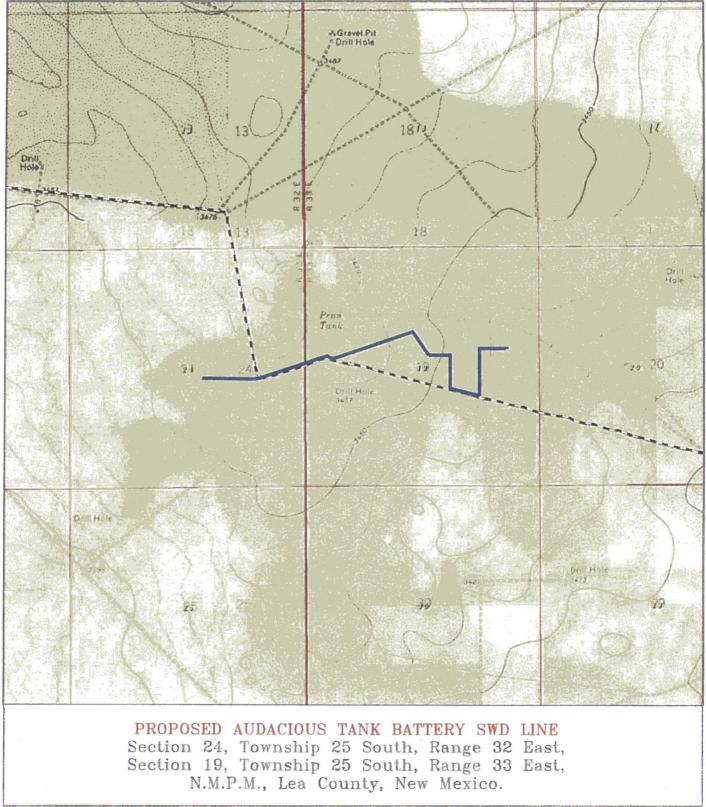

| focused on excellence<br>in the dilfield | P.O. Box 1786<br>1120 N. West County Rd.<br>Hobbs, New Mexico 88241 | 0' 1000' 2000' 3000' 4000'<br>SCALE: 1" = 2000'<br>W.O. Number: JG 32637                                |   |  |  |  |
|------------------------------------------|---------------------------------------------------------------------|---------------------------------------------------------------------------------------------------------|---|--|--|--|
|                                          | (575) 393-7316 - Office<br>(575) 392-2206 - Fax<br>basinsurveys.com | Survey Date: 12-20-2016<br>YELLOW TINT - USA LAND<br>BLUE TINT - STATE LAND<br>NATURAL COLOR - FEE LAND | S |  |  |  |