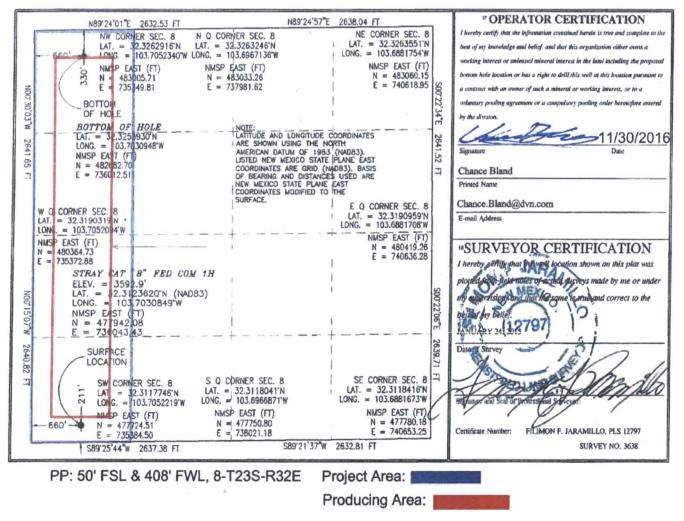

Form C-102 Revised August 1, 2011 Submit one copy to appropriate District Office

AMENDED REPORT

MAR 1 5 2017

|                                                 |             | W                                            | ELL LO              | CATIO                      | N AND AC                | REAGE DEDI             | CATION PL     | AT                       |    |        |  |  |
|-------------------------------------------------|-------------|----------------------------------------------|---------------------|----------------------------|-------------------------|------------------------|---------------|--------------------------|----|--------|--|--|
| <sup>1</sup> API Number <sup>2</sup> Pool Code  |             |                                              |                     |                            | · /                     | <sup>3</sup> Pool Name |               |                          |    |        |  |  |
| 30-02                                           | 2           |                                              | 53800               |                            | Sand Dunes; Bone Spring |                        |               |                          |    |        |  |  |
| <sup>4</sup> Property                           | Code        |                                              |                     | <sup>5</sup> Property Name |                         |                        |               | <sup>6</sup> Well Number |    |        |  |  |
| 30884                                           |             |                                              | STRAY CAT 8 FED COM |                            |                         |                        |               |                          | 1H |        |  |  |
| OGRID                                           | No.         | <sup>8</sup> Operator Name                   |                     |                            |                         |                        |               | <sup>°</sup> Elevation   |    |        |  |  |
| 6137                                            |             | <b>DEVON ENERGY PRODUCTION COMPANY, L.P.</b> |                     |                            |                         |                        |               | 3592.9                   |    |        |  |  |
| Surface Location                                |             |                                              |                     |                            |                         |                        |               |                          |    |        |  |  |
| UL or lot no.                                   | Section     | Township                                     | Range               | Lot Idn                    | Feet from the           | North/South line       | Feet from the | East/West line           |    | County |  |  |
| M                                               | 8           | 23 S                                         | 32 E                |                            | 211                     | SOUTH                  | 660           | WEST                     |    | LEA    |  |  |
| "Bottom Hole Location If Different From Surface |             |                                              |                     |                            |                         |                        |               |                          |    |        |  |  |
| UL or lot no.                                   | Section     | Township                                     | Range               | Lot Idn                    | Feet from the           | North/South line       | Feet from the | East/West line           |    | County |  |  |
| D                                               | 8           | 23 S                                         | 32 E                |                            | 50                      | North                  | 408           | WEST                     |    | LEA    |  |  |
| Dedicated Acres                                 | 13 Joint on | Infill "Co                                   | onsolidation        | Code 15 Or                 | der No.                 |                        |               |                          |    | *      |  |  |
| 160 ac                                          |             |                                              |                     |                            |                         |                        |               |                          |    |        |  |  |