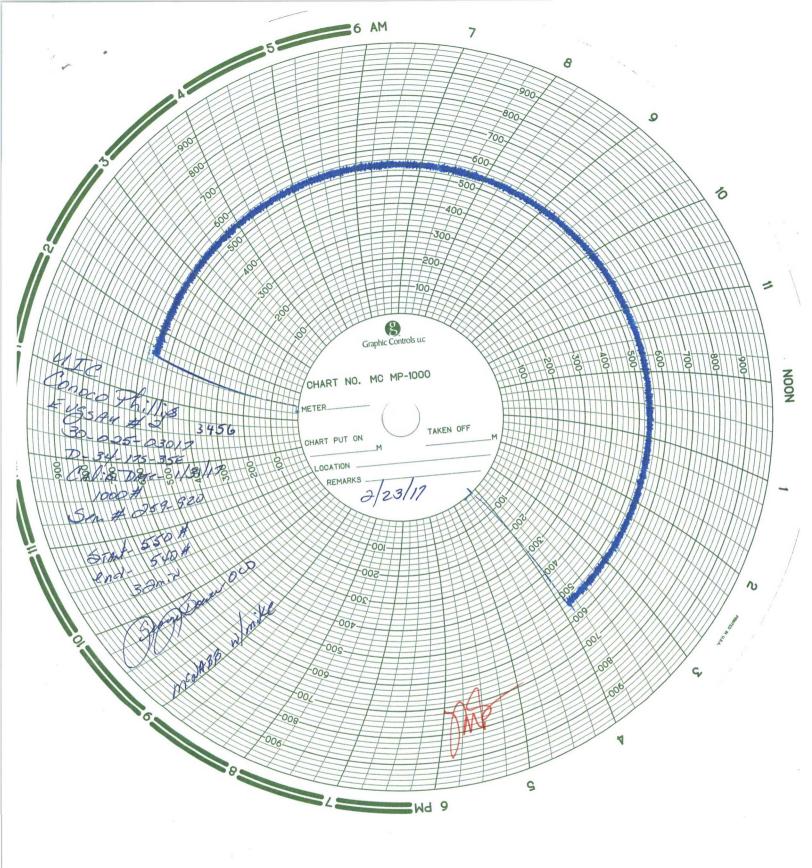

| pleted operations. (Clearly state all pertinent details, and ork). SEE RULE 19.15.7.14 NMAC. For Multiple Corcompletion.         DMPANY CONDUCTED THE 5 YEAR MIT TO 550#/         DMPANY CONDUCTED THE 5 YEAR MIT TO 550#/         Rig Release Date:         above is true and complete to the best of my knowledge         TITLE Staff Regulatory Technicia                                         | e and belief.                                                                                                          |