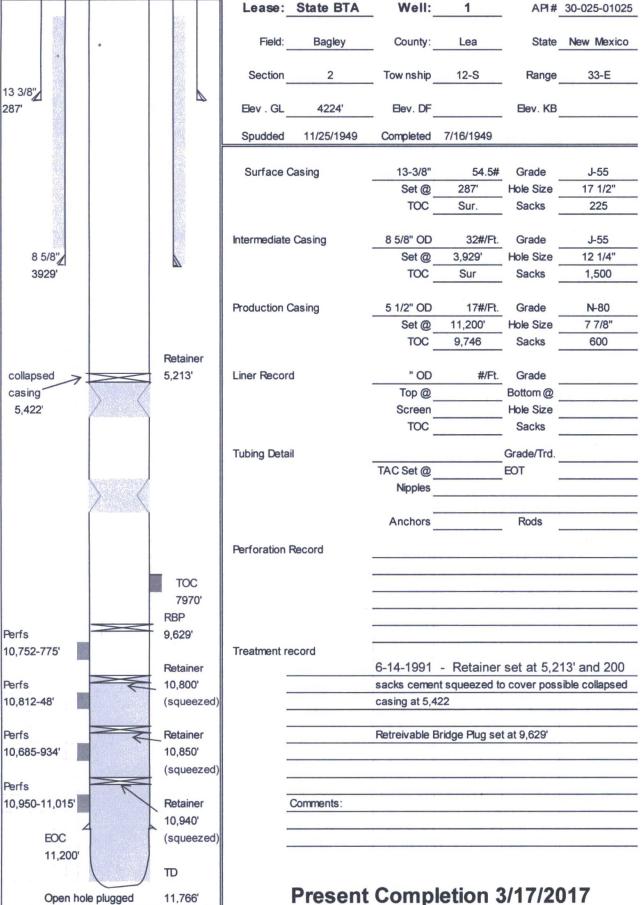

| Submit 3 Copies To Appropriate District                                                                                 | State of New Mexico                                    | Form C-103                                                                                                                                              |
|-------------------------------------------------------------------------------------------------------------------------|--------------------------------------------------------|---------------------------------------------------------------------------------------------------------------------------------------------------------|
| Office District I                                                                                                       | Energy, Minerals and Natural Resource                  | May 27, 2004                                                                                                                                            |
| 1625 N. French Dr., Hobbs, NM 88240                                                                                     |                                                        | WELL API NO. 30-025-01025                                                                                                                               |
| District II ,<br>1301 W. Grand Ave., Artesia, NM 88210                                                                  | OIL CONSERVATION DIVISION                              | N                                                                                                                                                       |
| District III<br>1000 Rio Brazos Rd., Aztec, NM 87410                                                                    | 1220 South St. Francis Dr.                             | 5. Indicate Type of Lease                                                                                                                               |
| District IV                                                                                                             | Santa Fe, NM 87505                                     | STATE FEE                                                                                                                                               |
| 1220 S. St. Francis Dr., Santa Fe, NM<br>87505                                                                          |                                                        | 6. State Oil & Gas Lease No.                                                                                                                            |
| SUNDRY NOT                                                                                                              | ICES AND REPORTS ON WELLS                              | 7. Lease Name or Unit Agreement Name                                                                                                                    |
| (DO NOT USE THIS FORM FOR PROPOSALS TO DRILL OR TO DEEPEN OR PLUG BACK TO A                                             |                                                        |                                                                                                                                                         |
| DIFFERENT RESERVOIR. USE "APPLI<br>PROPOSALS.)                                                                          | CATION FOR PERMIT" (FORM C-101) FOR SUCH               | 9 Wall Number 1                                                                                                                                         |
| 1. Type of Well: Oil Well                                                                                               | Gas Well Other                                         | 8. Well Number 1                                                                                                                                        |
| 2. Name of Operator Paladin Ene                                                                                         |                                                        | 9. OGRID Number                                                                                                                                         |
| 2 Address of Operator 10200 Ma                                                                                          |                                                        | 10. Pool name or Wildcat                                                                                                                                |
| 3. Address of Operator 10290 Mo<br>Dallas, Texas 75229                                                                  | nroe Dr., Suite 301                                    | Bagley: Siluro Devonian                                                                                                                                 |
| 4. Well Location                                                                                                        |                                                        |                                                                                                                                                         |
| Unit Letter _ J :                                                                                                       | _1980 feet from theSouth line and                      | 1980 feet from the <u>East</u> line                                                                                                                     |
| Section 2                                                                                                               | Township 12S Range                                     | 33E NMPM Lea County                                                                                                                                     |
|                                                                                                                         | 11. Elevation (Show whether DR, RKB, RT, G.            | R, etc.)                                                                                                                                                |
| Pit or Below-grade Tank Application                                                                                     | 4224' GR                                               |                                                                                                                                                         |
|                                                                                                                         | undwater 60 Distance from nearest fresh water well     | Distance from nearest surface wate                                                                                                                      |
| Pit Liner Thickness: mil                                                                                                |                                                        | bls; Construction Material                                                                                                                              |
|                                                                                                                         |                                                        |                                                                                                                                                         |
| 12. Check                                                                                                               | Appropriate Box to Indicate Nature of No               | otice, Report or Other Data                                                                                                                             |
| NOTICE OF IN                                                                                                            | NTENTION TO:                                           | SUBSEQUENT REPORT OF:                                                                                                                                   |
| PERFORM REMEDIAL WORK                                                                                                   | PLUG AND ABANDON REMEDIAL                              | .WORK ALTERING CASING                                                                                                                                   |
| TEMPORARILY ABANDON                                                                                                     | _                                                      | E DRILLING OPNS. P AND A                                                                                                                                |
| PULL OR ALTER CASING                                                                                                    |                                                        | EMENT JOB                                                                                                                                               |
| OTHER - Postuant approve                                                                                                | If to extend T&A Status □ OTHER                        |                                                                                                                                                         |
| OTHER: : Request approval to extend T&A Status                                                                          |                                                        |                                                                                                                                                         |
| of starting any proposed work). SEE RULE 1103. For Multiple Completions: Attach wellbore diagram of proposed completion |                                                        |                                                                                                                                                         |
| or recompletion.                                                                                                        | ork). BEB ROBE 1103. 101 Maniple completion            | ins. Titudii Welloofe diagram of proposed completion                                                                                                    |
|                                                                                                                         |                                                        |                                                                                                                                                         |
| Request to test CIBP and                                                                                                | extend T&A Status of wellbore. CIBP se                 | et at 5,213'.                                                                                                                                           |
| MI 0 DII A. I. D.                                                                                                       |                                                        | Donard about Submit about                                                                                                                               |
| MI & RU pump truck. Pre                                                                                                 | essure casing to 500# and test for 30 min.             | Record chart. Submit chart.                                                                                                                             |
|                                                                                                                         |                                                        |                                                                                                                                                         |
| Start Date:                                                                                                             | Completion Date:                                       |                                                                                                                                                         |
|                                                                                                                         |                                                        |                                                                                                                                                         |
|                                                                                                                         |                                                        |                                                                                                                                                         |
|                                                                                                                         |                                                        |                                                                                                                                                         |
|                                                                                                                         |                                                        |                                                                                                                                                         |
| I haraby cartify that the information                                                                                   | shove is true and complete to the best of my kno       | avuledge and belief. I further cortify that any pit or below.                                                                                           |
| I hereby certify that the information grade tank has been/will be constructed or                                        | above is true and complete to the best of my kno       | owledge and belief. I further certify that any pit or below-<br>rmit  or an (attached) alternative OCD-approved plan .                                  |
| grade tank has been/will be constructed or                                                                              | r closed according to NMOCD guidelines , a general per | rmit 🗌 or an (attached) alternative OCD-approved plan 🔲.                                                                                                |
| I hereby certify that the information grade tank has been/will be constructed of SIGNATURE                              | r closed according to NMOCD guidelines , a general per | owledge and belief. I further certify that any pit or below- rmit  or an (attached) alternative OCD-approved plan .  ration & Production DATE 3/17/2017 |
| grade tank has been/will be constructed or SIGNATURE  Type or print name                                                | r closed according to NMOCD guidelines , a general per | rmit  or an (attached) alternative OCD-approved plan .                                                                                                  |
| grade tank has been/will be constructed of SIGNATURE                                                                    | r closed according to NMOCD guidelines, a general per  | ration & ProductionDATE_3/17/2017                                                                                                                       |
| grade tank has been/will be constructed or SIGNATURE  Type or print name                                                | r closed according to NMOCD guidelines, a general per  | ration & ProductionDATE_3/17/2017                                                                                                                       |

**Present Completion 3/17/2017**