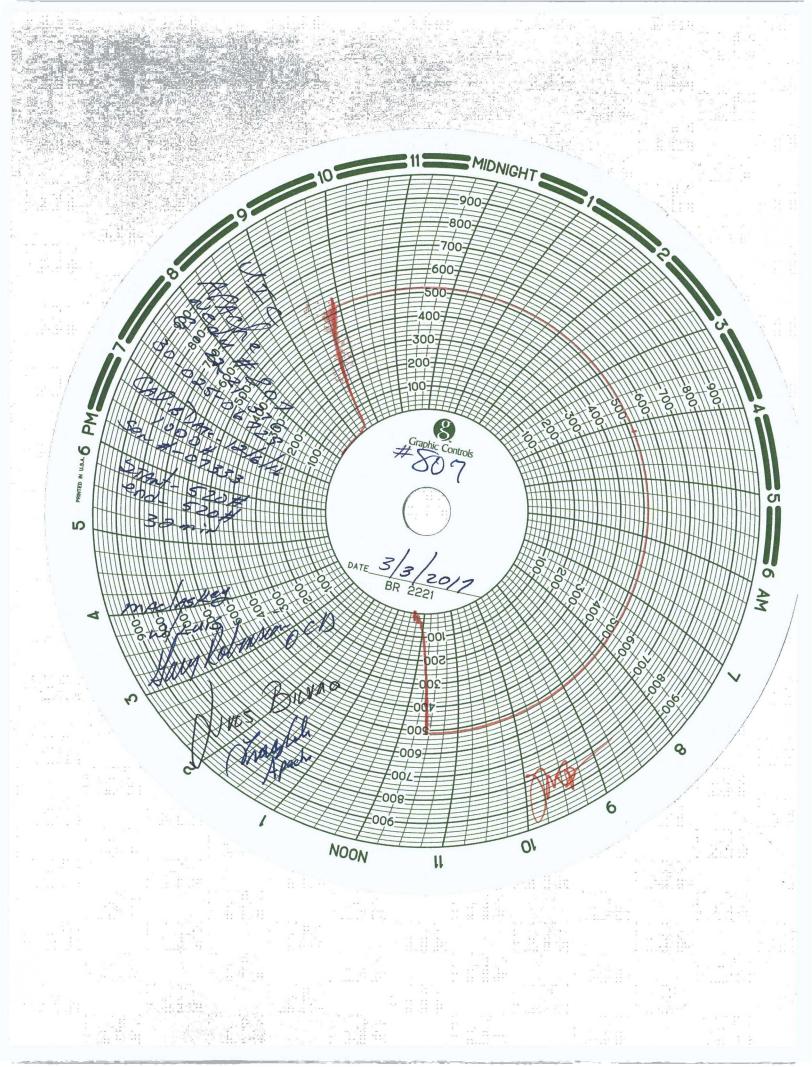

| Submit 1 Copy To Appropriate District                                                                                                                                                                                                                  |                                                                                         |                          |                              | Form C-103     |
|--------------------------------------------------------------------------------------------------------------------------------------------------------------------------------------------------------------------------------------------------------|-----------------------------------------------------------------------------------------|--------------------------|------------------------------|----------------|
| Office<br><u>District I</u> – (575) 393-6161                                                                                                                                                                                                           | ict I(575) 393-6161Energy, Minerals and Natural ResourcesN. French Dr., Hobbs, NM 88240 |                          | Revised July 18, 2013        |                |
| 1625 N. French Dr., Hobbs, NM 88240                                                                                                                                                                                                                    |                                                                                         |                          | WELL API NO.<br>30-025-06729 |                |
| 811 S. First St., Artesia, NM 88210                                                                                                                                                                                                                    |                                                                                         |                          | 5. Indicate Type of Lease    |                |
| <u>District III</u> – (505) 334-6178<br>1000 Rio Brazos Rd., Aztec, NM 87410                                                                                                                                                                           | 1220 South St. Francis Dr. 🔍 🔿                                                          |                          | STATE FEE                    |                |
| District IV - (505) 476-3460                                                                                                                                                                                                                           | Santa Fe, NM 87505                                                                      |                          | 6. State Oil & Gas Lease No. |                |
| 1220 S. St. Francis Dr., Santa Fe, NM<br>87505                                                                                                                                                                                                         | LEC .                                                                                   | <01>                     |                              |                |
| SUNDRY NOTICES AND REPORTS ON WELLS                                                                                                                                                                                                                    |                                                                                         |                          | 7. Lease Name or Unit Agree  | ement Name     |
| (DO NOT USE THIS FORM FOR PROPOSALS TO DRILL OR TO DEEPEN OR PLUG BACK TO A<br>DIFFERENT RESERVOIR. USE "APPLICATION FOR PERMIT" (FORM C-101) FOR SUCH                                                                                                 |                                                                                         | Northeast Drinkard Unit  | [22503]                      |                |
| PROPOSALS.)                                                                                                                                                                                                                                            |                                                                                         |                          | 8. Well Number 807           |                |
| 1. Type of Well: Oil Well Gas Well Other Injection                                                                                                                                                                                                     |                                                                                         |                          | 9. OGRID Number              |                |
| 2. Name of Operator<br>Apache Corporation                                                                                                                                                                                                              |                                                                                         | 873                      |                              |                |
| 3. Address of Operator                                                                                                                                                                                                                                 |                                                                                         | 10. Pool name or Wildcat |                              |                |
| 303 Veterans Airpark Lane, Suite 1000 Midland, TX 79705                                                                                                                                                                                                |                                                                                         |                          | Eunice; B-T-D, North (22900) |                |
| 4. Well Location                                                                                                                                                                                                                                       |                                                                                         |                          |                              |                |
| Unit Letter G :                                                                                                                                                                                                                                        | 1980 feet from the North                                                                | line and 2080            | feet from the East           | line           |
| Section 22                                                                                                                                                                                                                                             |                                                                                         | ge 37E                   | NMPM County L                | ea             |
| 11. Elevation (Show whether DR, RKB, RT, GR, etc.)                                                                                                                                                                                                     |                                                                                         |                          |                              |                |
| 3417' GL                                                                                                                                                                                                                                               |                                                                                         |                          |                              |                |
|                                                                                                                                                                                                                                                        |                                                                                         | CNT (* 1                 |                              |                |
| 12. Check Appropriate Box to Indicate Nature of Notice, Report or Other Data                                                                                                                                                                           |                                                                                         |                          |                              |                |
| NOTICE OF INTENTION TO: SUBSEQUENT REPORT OF:                                                                                                                                                                                                          |                                                                                         |                          |                              |                |
| PERFORM REMEDIAL WORK PLUG AND ABANDON REMEDIAL WORK                                                                                                                                                                                                   |                                                                                         |                          |                              | CASING         |
| TEMPORARILY ABANDON CHANGE PLANS COMMENCE DRIL                                                                                                                                                                                                         |                                                                                         |                          |                              |                |
| PULL OR ALTER CASING                                                                                                                                                                                                                                   | MULTIPLE COMPL                                                                          | CASING/CEMENT            | JOB 🗌                        |                |
|                                                                                                                                                                                                                                                        |                                                                                         |                          |                              |                |
| CLOSED-LOOP SYSTEM                                                                                                                                                                                                                                     |                                                                                         | OTHER: UIC TES           |                              |                |
| OTHER:<br>13 Describe proposed or comm                                                                                                                                                                                                                 |                                                                                         |                          |                              | estimated date |
| 13. Describe proposed or completed operations. (Clearly state all pertinent details, and give pertinent dates, including estimated date of starting any proposed work). SEE RULE 19.15.7.14 NMAC. For Multiple Completions: Attach wellbore diagram of |                                                                                         |                          |                              |                |
| proposed completion or recompletion.                                                                                                                                                                                                                   |                                                                                         |                          |                              |                |
|                                                                                                                                                                                                                                                        |                                                                                         |                          |                              |                |
| Apache performed the OCD required pressure test on 3/3/2017; passing chart attached.                                                                                                                                                                   |                                                                                         |                          |                              |                |
|                                                                                                                                                                                                                                                        |                                                                                         |                          |                              |                |
|                                                                                                                                                                                                                                                        |                                                                                         |                          |                              |                |
|                                                                                                                                                                                                                                                        |                                                                                         |                          |                              |                |
|                                                                                                                                                                                                                                                        |                                                                                         |                          |                              |                |
|                                                                                                                                                                                                                                                        |                                                                                         |                          |                              |                |
|                                                                                                                                                                                                                                                        |                                                                                         |                          |                              |                |
|                                                                                                                                                                                                                                                        |                                                                                         |                          |                              |                |
|                                                                                                                                                                                                                                                        |                                                                                         |                          |                              |                |
|                                                                                                                                                                                                                                                        |                                                                                         |                          |                              |                |
|                                                                                                                                                                                                                                                        |                                                                                         |                          |                              |                |
| Spud Date: 11/24/1948                                                                                                                                                                                                                                  | Rig Release Date                                                                        | 1/2/1949                 |                              | 5              |
|                                                                                                                                                                                                                                                        |                                                                                         |                          |                              |                |
| I handha contify that the information                                                                                                                                                                                                                  | above is two and complete to the bos                                                    | t of my knowlodge        | and haliaf                   |                |
| I hereby certify that the information                                                                                                                                                                                                                  | above is true and complete to the best                                                  | t of my knowledge        | and benef.                   |                |
| $\Omega$ $1$ .                                                                                                                                                                                                                                         | ٨                                                                                       |                          |                              |                |
| SIGNATURE Klosa Jishn TITLE Sr. Staff Reg Analyst                                                                                                                                                                                                      |                                                                                         |                          | DATE 3/15/20                 | 17             |
|                                                                                                                                                                                                                                                        |                                                                                         |                          |                              |                |
| Type or print name Reesa Fisher E-mail address: Reesa Fisher@apachecorp.com PHONE: (432) 818-1062                                                                                                                                                      |                                                                                         |                          |                              |                |
| For State Use Only                                                                                                                                                                                                                                     |                                                                                         | 1                        | 1                            | 1              |
| APPROVED BY: John                                                                                                                                                                                                                                      | TITLE ON                                                                                | Some Dt                  | Fice DATE 3/2                | 23/17          |
| Conditions of Approval (if any):                                                                                                                                                                                                                       |                                                                                         |                          |                              |                |
|                                                                                                                                                                                                                                                        |                                                                                         |                          |                              |                |
|                                                                                                                                                                                                                                                        |                                                                                         |                          |                              |                |