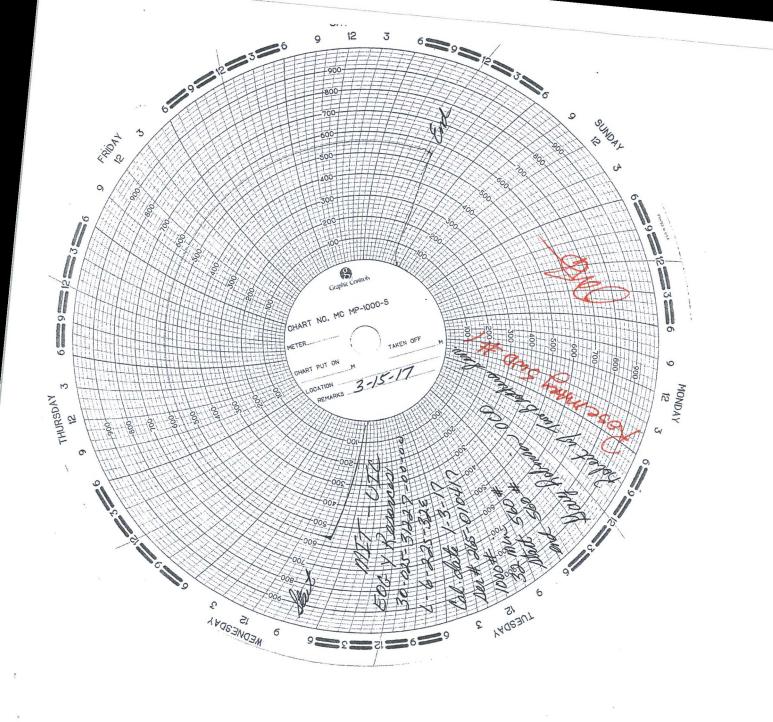

| Submit 1 Copy To Appropriate District<br>Office                                                                                                                                                                                                        | State of New Mexico                                       |                          | Form C-103                                           |
|--------------------------------------------------------------------------------------------------------------------------------------------------------------------------------------------------------------------------------------------------------|-----------------------------------------------------------|--------------------------|------------------------------------------------------|
| District I - (575) 393-6161                                                                                                                                                                                                                            | Energy, Minerals and Natural Resources                    |                          | Revised August 1, 2011                               |
| 1625 N. French Dr., Hobbs, NM 88240<br><u>District II</u> – (575) 748-1283                                                                                                                                                                             | 25 N. French Dr., Hobbs, NM 88240                         |                          | WELL API NO.<br>30-025-31227                         |
| 811 S. First St., Artesia, NM 88210                                                                                                                                                                                                                    | First St., Artesia, NM 88210 OIL CONSERVATION DIVISION    |                          | 5. Indicate Type of Lease                            |
| District III – (505) 334-6178 1220 South St. Francis Dr. 1000 Rio Brazos Rd., Aztec, NM 87410                                                                                                                                                          |                                                           | STATE FEE                |                                                      |
| District IV - (505) 476-3460                                                                                                                                                                                                                           | <u>District IV</u> – (505) 476-3460 Santa Fe, INIVI 8/505 |                          | 6. State Oil & Gas Lease No.                         |
| 1220 S. St. Francis Dr., Santa Fe, NM<br>87505                                                                                                                                                                                                         |                                                           |                          | NM-64605                                             |
| SUNDRY NOTICES AND REPORTS ON WELLS (DO NOT USE THIS FORM FOR PROPOSALS TO DRILL OR TO DEEPEN OR PLUG BACK TO A                                                                                                                                        |                                                           |                          | 7. Lease Name or Unit Agreement Name<br>Rosemary SWD |
| DIFFERENT RESERVOIR. USE "APPLICATION FOR PERMIT" (FORM C-101) FOR SUCH                                                                                                                                                                                |                                                           |                          | 8. Well Number                                       |
| PROPOSALS.)  1. Type of Well: Oil Well Gas Well Other SWD                                                                                                                                                                                              |                                                           |                          | 1                                                    |
| 2. Name of Operator                                                                                                                                                                                                                                    |                                                           |                          | 9. OGRID Number 025575                               |
| EOG Y Resources                                                                                                                                                                                                                                        |                                                           |                          |                                                      |
| 3. Address of Operator                                                                                                                                                                                                                                 |                                                           | 10. Pool name or Wildcat |                                                      |
| 104 S. Fourth Street Artesia, NM 88210                                                                                                                                                                                                                 |                                                           | SWD; Delaware            |                                                      |
| 4. Well Location                                                                                                                                                                                                                                       |                                                           |                          |                                                      |
| Unit Letter L : 1980 feet from the S line and 660 feet from the W line                                                                                                                                                                                 |                                                           |                          |                                                      |
| Section 6 Township 22S Range 32E NMPM Lea County                                                                                                                                                                                                       |                                                           |                          |                                                      |
| 11. Elevation (Show whether DR, RKB, RT, GR, etc.) 3611' GR                                                                                                                                                                                            |                                                           |                          |                                                      |
| JULY OK                                                                                                                                                                                                                                                |                                                           |                          |                                                      |
| 12. Check A                                                                                                                                                                                                                                            | Appropriate Box to Indicate N                             | ature of Notice.         | Report or Other Data                                 |
|                                                                                                                                                                                                                                                        |                                                           |                          |                                                      |
|                                                                                                                                                                                                                                                        |                                                           |                          | SEQUENT REPORT OF:                                   |
| PERFORM REMEDIAL WORK   PLUG AND ABANDON   REMEDIAL WORL  TEMPORARILY ABANDON   CHANGE PLANS   COMMENCE DRI                                                                                                                                            |                                                           |                          |                                                      |
| PULL OR ALTER CASING   MULTIPLE COMPL   CASING/CEMENT                                                                                                                                                                                                  |                                                           |                          |                                                      |
| DOWNHOLE COMMINGLE                                                                                                                                                                                                                                     | MOETH LE COM L                                            | OAGINO/OLIVILIVI         |                                                      |
| Lund                                                                                                                                                                                                                                                   |                                                           |                          |                                                      |
| OTHER:                                                                                                                                                                                                                                                 |                                                           | OTHER: MIT               |                                                      |
| 13. Describe proposed or completed operations. (Clearly state all pertinent details, and give pertinent dates, including estimated date of starting any proposed work). SEE RULE 19.15.7.14 NMAC. For Multiple Completions: Attach wellbore diagram of |                                                           |                          |                                                      |
| proposed completion or recompletion.                                                                                                                                                                                                                   |                                                           |                          |                                                      |
|                                                                                                                                                                                                                                                        |                                                           |                          |                                                      |
| MIT performed on 3/15/17, passed.                                                                                                                                                                                                                      |                                                           |                          |                                                      |
|                                                                                                                                                                                                                                                        |                                                           |                          |                                                      |
| Started at 560 psi and ended at 560 for 32 minutes.                                                                                                                                                                                                    |                                                           |                          |                                                      |
| Witnessed by Gary Robinson from OCD.                                                                                                                                                                                                                   |                                                           |                          |                                                      |
| Copy of chart attach.                                                                                                                                                                                                                                  |                                                           |                          |                                                      |
|                                                                                                                                                                                                                                                        |                                                           |                          |                                                      |
|                                                                                                                                                                                                                                                        |                                                           |                          |                                                      |
|                                                                                                                                                                                                                                                        |                                                           |                          |                                                      |
|                                                                                                                                                                                                                                                        |                                                           |                          | •                                                    |
|                                                                                                                                                                                                                                                        |                                                           |                          |                                                      |
|                                                                                                                                                                                                                                                        |                                                           |                          |                                                      |
|                                                                                                                                                                                                                                                        |                                                           |                          |                                                      |
| I hereby certify that the information above is true and complete to the best of my knowledge and belief.                                                                                                                                               |                                                           |                          |                                                      |
| Thereby certify that the information above is true and complete to the best of my knowledge and benefit.                                                                                                                                               |                                                           |                          |                                                      |
| SIGNATURE of Lieuw 4 Locales TITLE Asst Production Acct DATE 3/16/17                                                                                                                                                                                   |                                                           |                          |                                                      |
|                                                                                                                                                                                                                                                        |                                                           |                          |                                                      |
| Type or print name Miriam Morales E-mail address: Miriam morales@eogresources.com PHONE: 575-748-4200  For State Use Only                                                                                                                              |                                                           |                          |                                                      |
| 1 1 mile oscioni                                                                                                                                                                                                                                       |                                                           |                          |                                                      |
| APPROVED BY: John TITLE ON Me OFficer DATE 3/23/17                                                                                                                                                                                                     |                                                           |                          |                                                      |
| Conditions of Approval (if any)                                                                                                                                                                                                                        |                                                           |                          |                                                      |
|                                                                                                                                                                                                                                                        |                                                           |                          |                                                      |