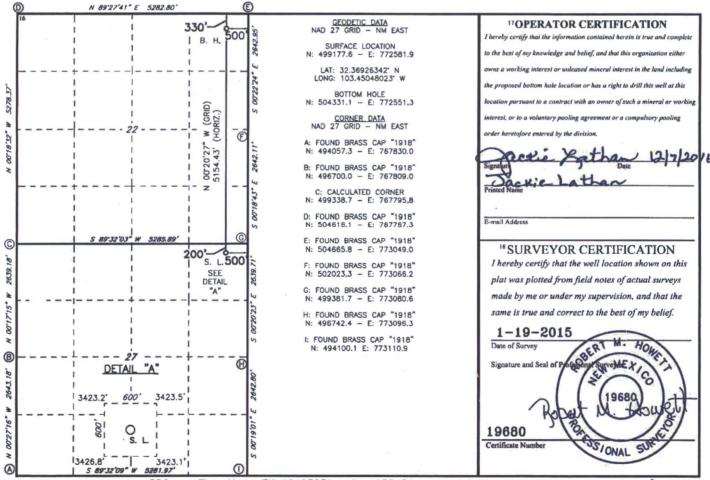

☐ AMENDED REPORT

RECEIVED

|                                                                                                                                                      |                       |                                        | WELL L | OCATI                | UN AND AC     | CREAGE DEDIC     | CATION PLA    | T                                     |                                                                                 |        |  |
|------------------------------------------------------------------------------------------------------------------------------------------------------|-----------------------|----------------------------------------|--------|----------------------|---------------|------------------|---------------|---------------------------------------|---------------------------------------------------------------------------------|--------|--|
| 30 -025-43393                                                                                                                                        |                       |                                        | 9      | <sup>2</sup> Pool Co | 3 C           | jo Chiso         | Bone S        | Pring                                 |                                                                                 |        |  |
| Property Code                                                                                                                                        |                       | PERRO LOCO 22 BAPA FED                 |        |                      |               |                  |               | 6 Well Number                         |                                                                                 |        |  |
| 70GRID NO.                                                                                                                                           |                       | 8 Operator Name  MEWBOURNE OIL COMPANY |        |                      |               |                  |               | <sup>9</sup> Elevation<br><b>3424</b> |                                                                                 |        |  |
| <sup>10</sup> Surface Location                                                                                                                       |                       |                                        |        |                      |               |                  |               |                                       |                                                                                 |        |  |
| UL or lot no.                                                                                                                                        | Section               | Township                               | Range  | Lot Idn              | Feet from the | North/South line | Feet From the | East/West line                        |                                                                                 | County |  |
| A                                                                                                                                                    | 27                    | 22S                                    | 34E    |                      | 200           | NORTH            | 500           | EAST                                  |                                                                                 | LEA    |  |
| " Bottom Hole Location If Different From Surface                                                                                                     |                       |                                        |        |                      |               |                  |               |                                       |                                                                                 |        |  |
| UL or lot no.                                                                                                                                        | Section               | Township                               | Range  | Lot Idn              | Feet from the | North/South line | Feet from the | East/West line                        |                                                                                 | County |  |
| A                                                                                                                                                    | 22                    | 22S                                    | 34E    |                      | 330           | NORTH            | 500           | EAST                                  |                                                                                 | LEA    |  |
| 12 Dedicated Acres 13 Joint or Infill 14 Consolidation Code 15 Order No.                                                                             |                       |                                        |        |                      |               |                  |               |                                       |                                                                                 |        |  |
| No allowable will be assigned to this completion until all interest have been consolidated or a non-standard unit has been approved by the division. |                       |                                        |        |                      |               |                  |               |                                       |                                                                                 |        |  |
| , , , , , , , , , , , , , , , , , , ,                                                                                                                | NAD 27 GRID - NM EAST |                                        |        |                      |               |                  |               |                                       | ERATOR CERTIFICATION that the information contained herein is true and complete |        |  |