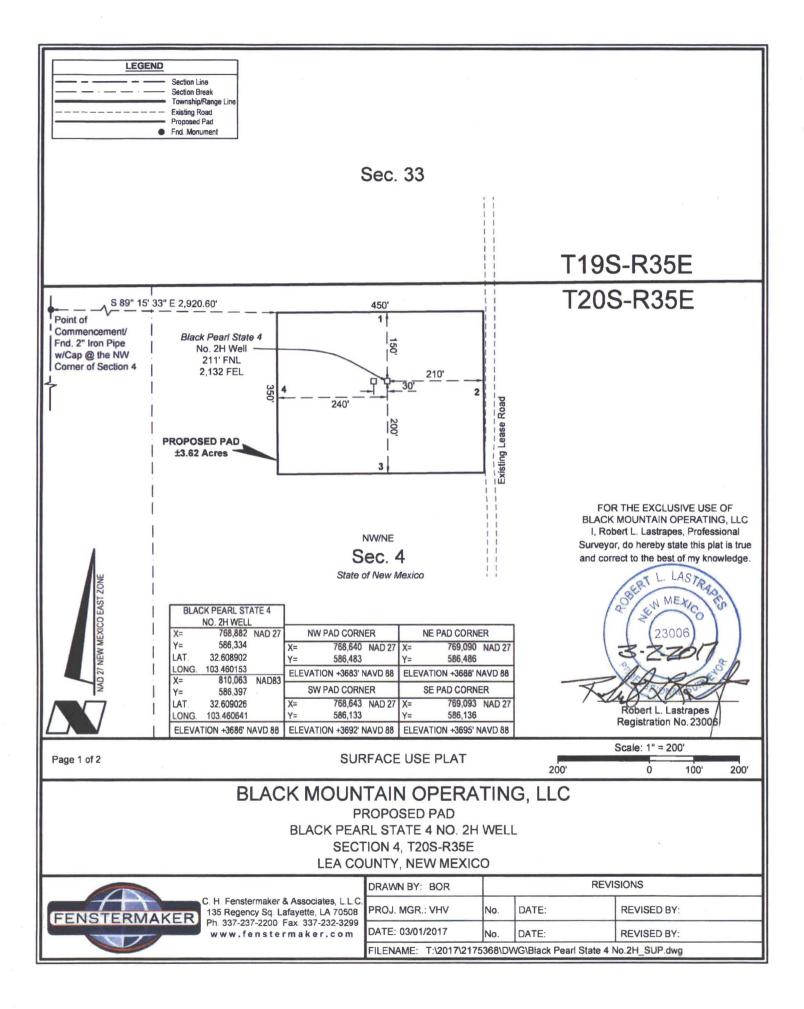

| PROPOSED PAD |                 |         |  |  |  |  |
|--------------|-----------------|---------|--|--|--|--|
| COURSE       | DISTANCE        |         |  |  |  |  |
| COURSE       | BEARING         |         |  |  |  |  |
| 1            | N 89° 32' 43" E | 450.00' |  |  |  |  |
| 2            | S 00° 27' 17" E | 350.00' |  |  |  |  |
| 3            | S 89° 32' 43" W | 450.00' |  |  |  |  |
| 4            | N 00° 27' 17" W | 350.00' |  |  |  |  |

FOR THE EXCLUSIVE USE OF BLACK MOUNTAIN OPERATING, LLC I, Robert L. Lastrapes, Professional Surveyor, do hereby state this plat is true and correct to the best of my knowledge.

Page 2 of 2

## SURFACE USE PLAT

## BLACK MOUNTAIN OPERATING, LLC PROPOSED PAD BLACK PEARL STATE 4 NO. 2H WELL SECTION 4, T20S-R35E LEA COUNTY, NEW MEXICO